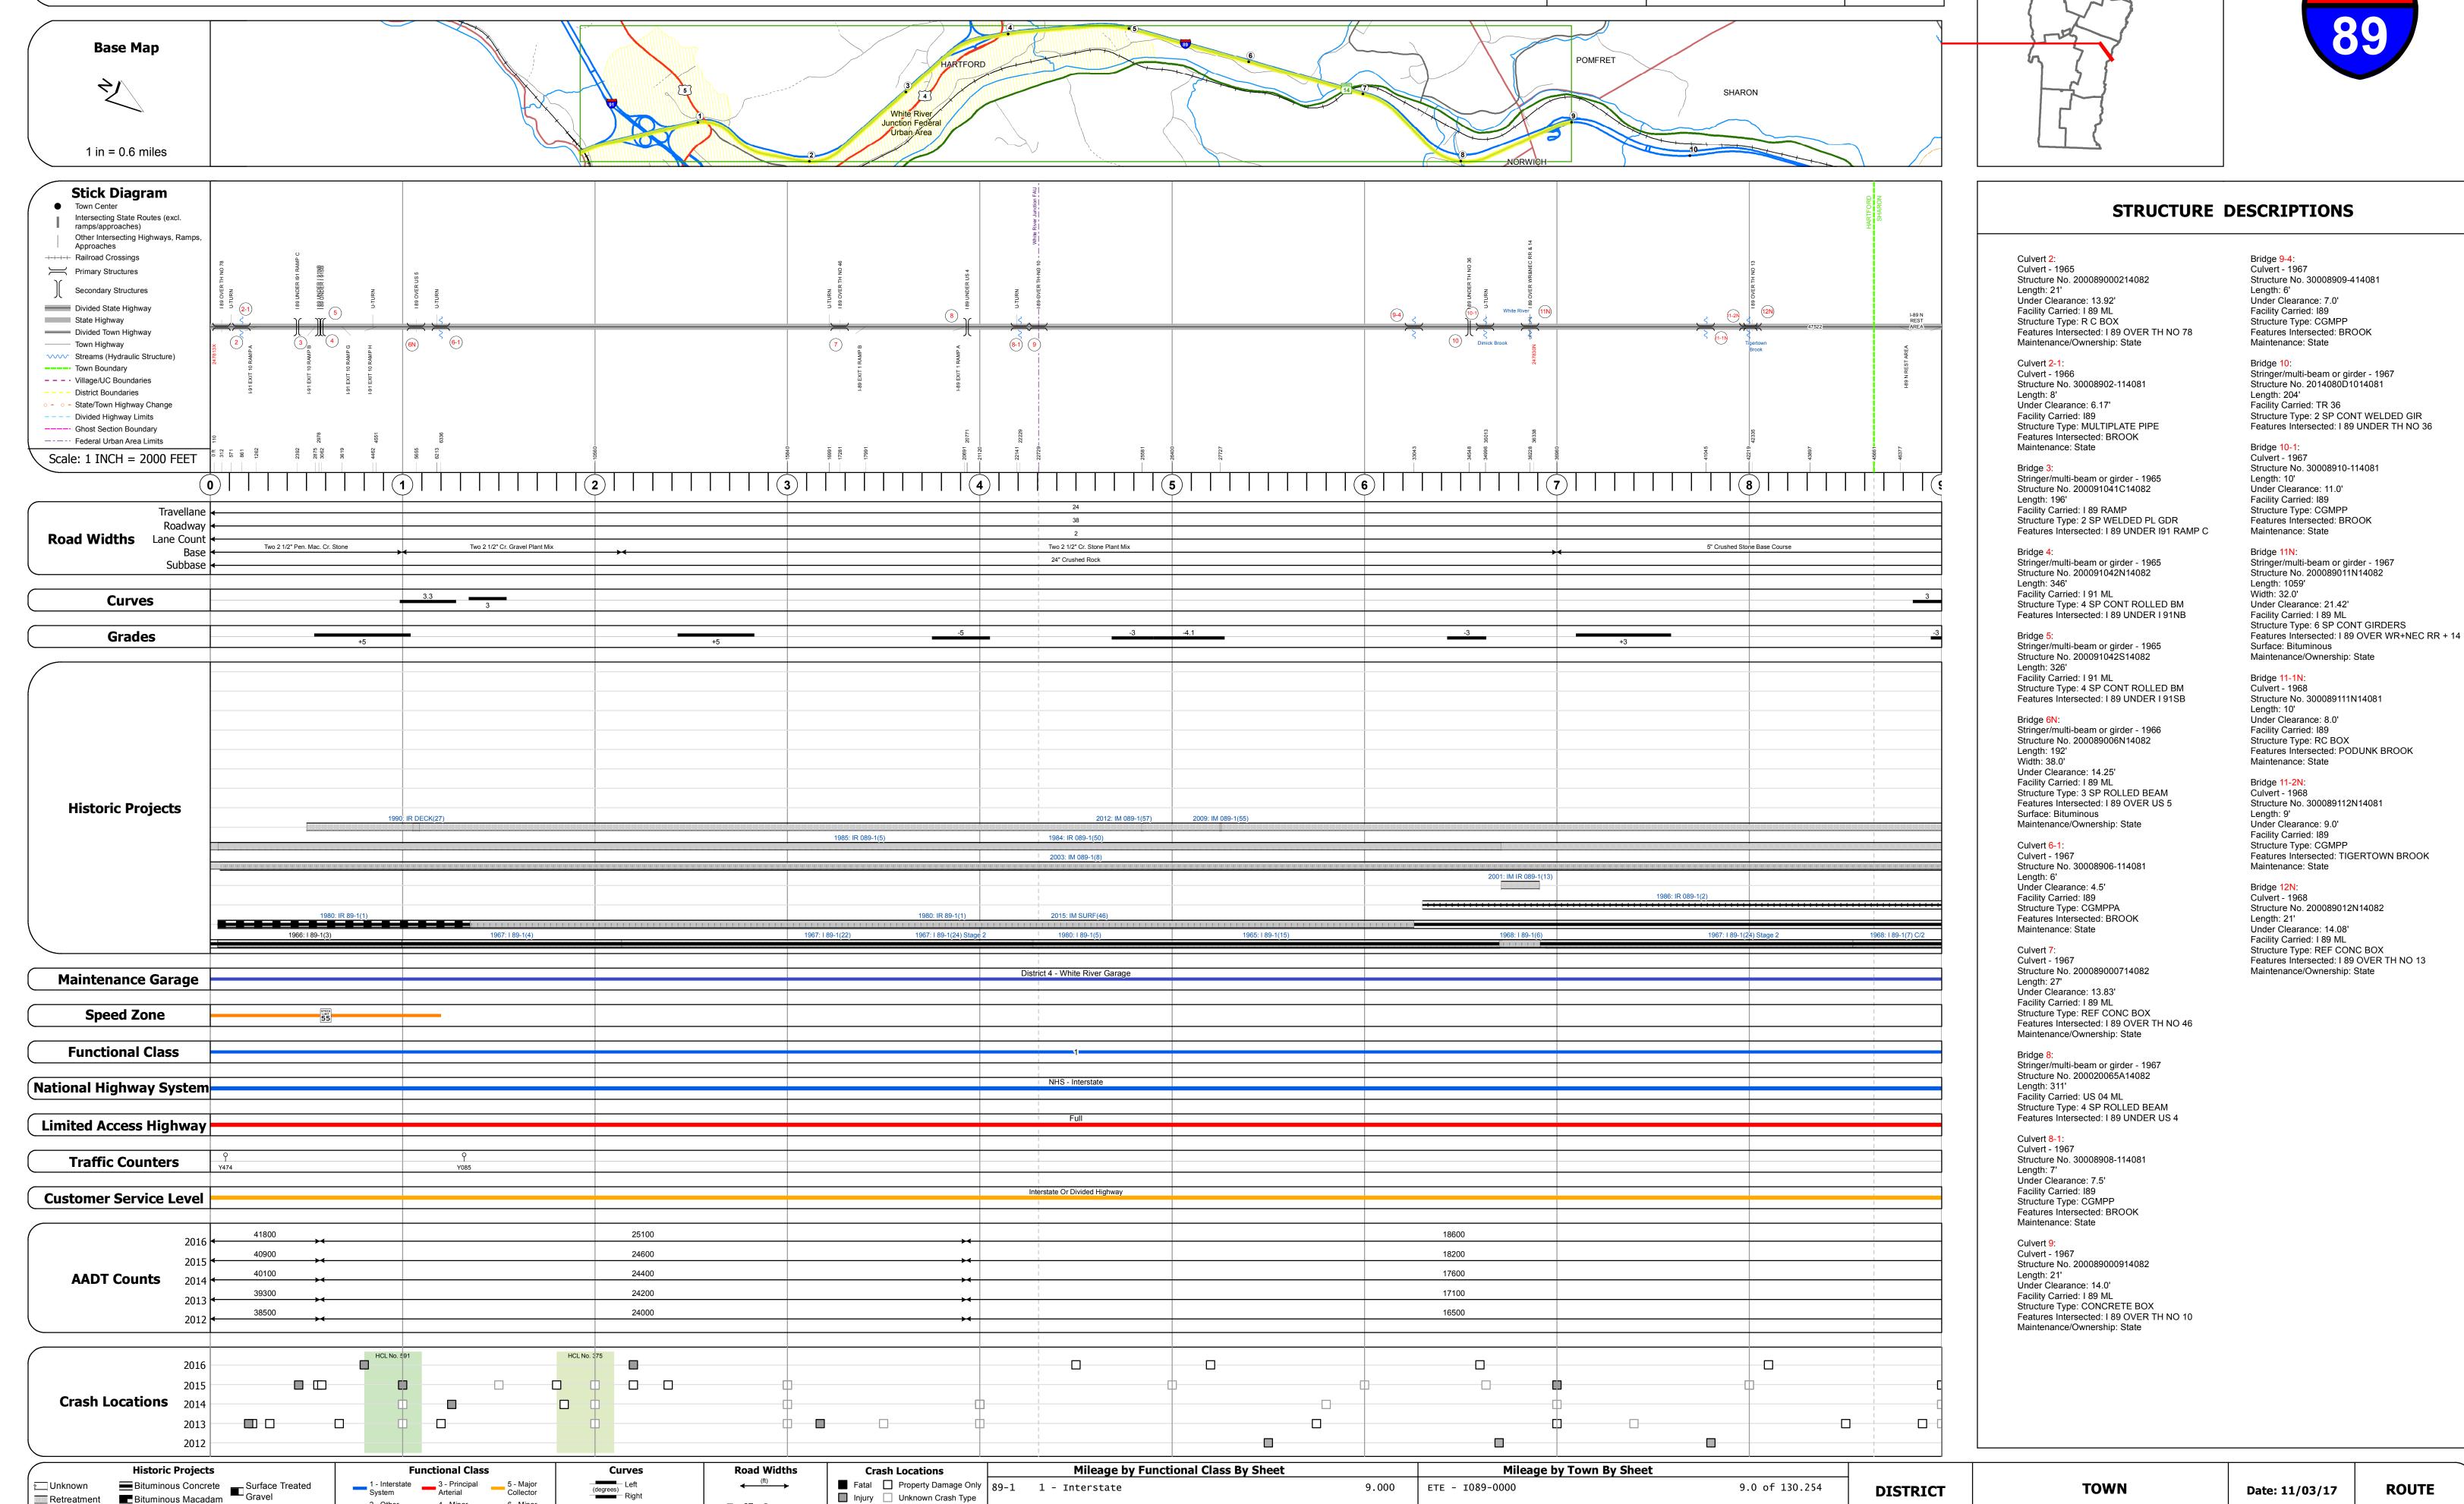

## **Route Log and Progress Chart**

**DRAFT** Please Note: Errors and Omissions May Exist. Contact the VTrans Mapping Section with questions or concerns.

**DISTRICT ROUTE TOWN SHARON, HARTFORD** I-89

Page Total Mileage: 9.0 mi

1 of 15

TWN mileage:

0.0 to 9.0

**SHARON, HARTFORD** 

ETE mileage:

0.0 to 9.0

Page Total Mileage: 9.000 mi

**Traffic Counters** 

**High Crash Locations (HCL's)** 

1 - 100 301 - 400

101 - 200 401 - 800

HCL No. 201 - 300

4 - Minor Arterial

25 30 35 40 45 50 55 60 65

Freeways and

Expressways

Cold Plane and

Bituminous Concrete

Concrete

Concrete

Concrete

Resurface

■ Bituminous Mix

Skinny Mix Concrete

ः∷ Bituminous Seal **L** Gravel