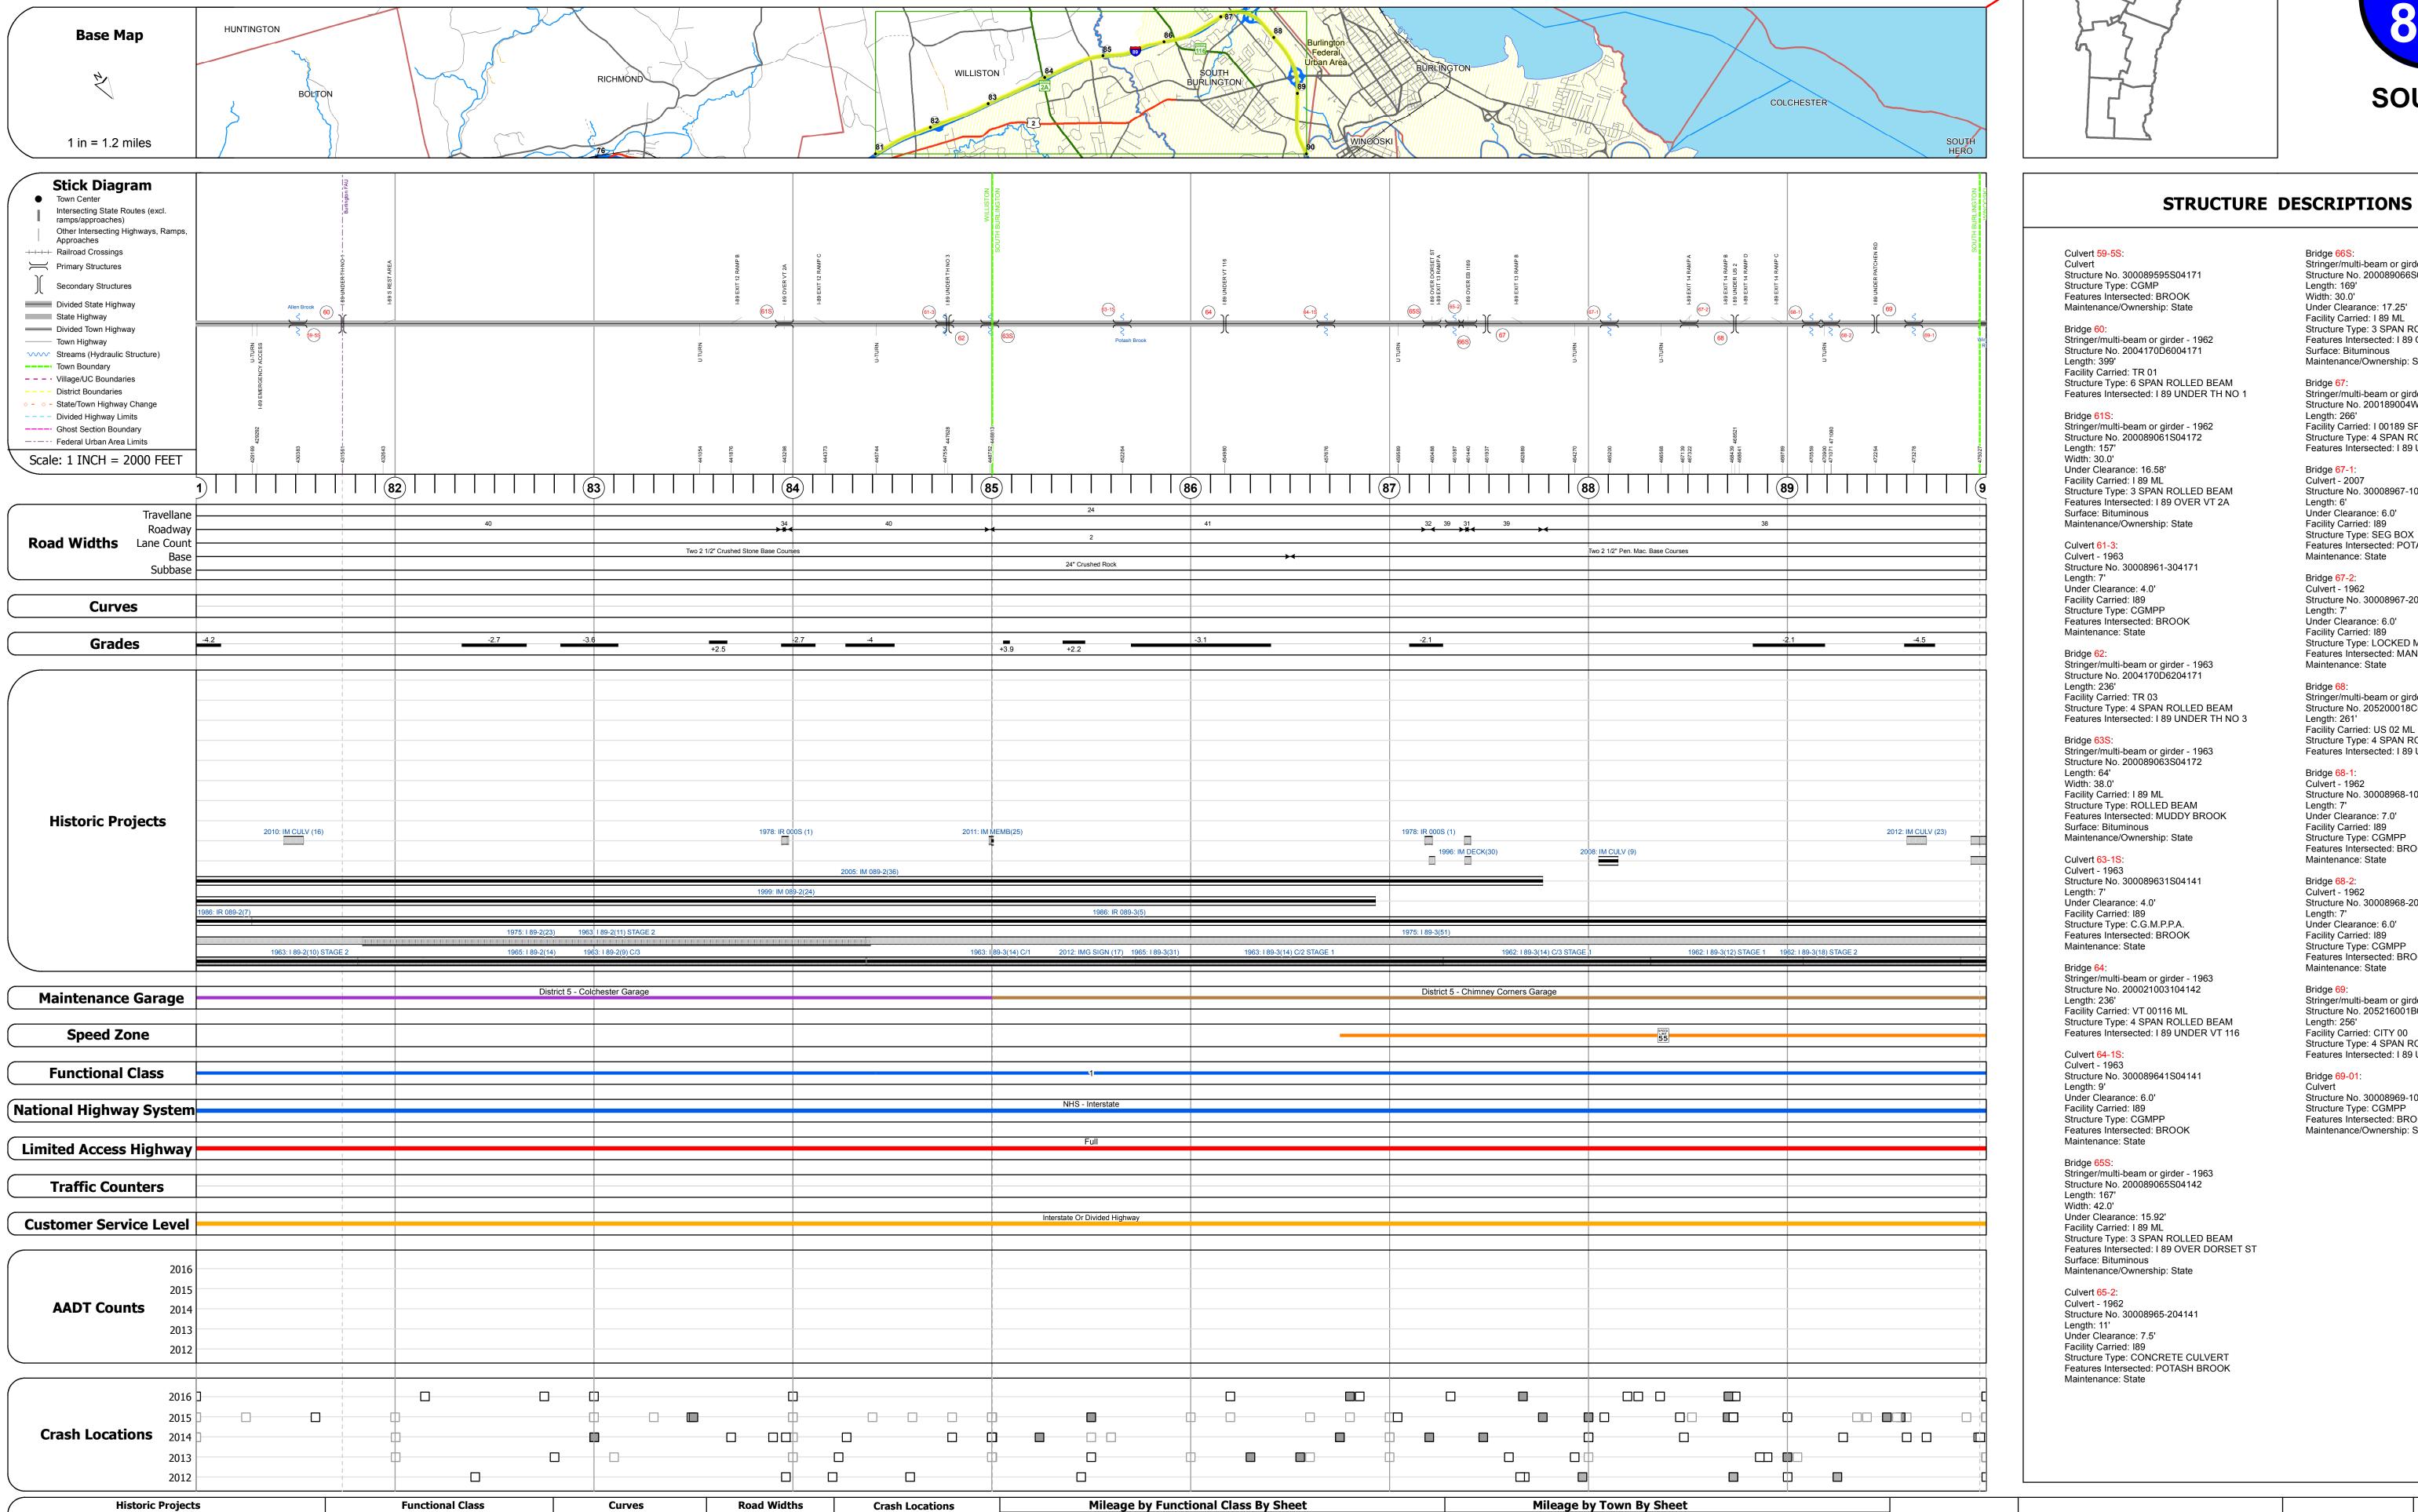

## **Route Log and Progress Chart**

Please Note: Errors and Omissions May Exist. Contact the VTrans Mapping Section with questions or concerns.

**DRAFT** 

ETE - I089-0000S

Page Total Mileage: 9.000 mi

9.0 of 130.254

Page Total Mileage: 9.0 mi

**DISTRICT** 

**DISTRICT TOWN ROUTE** 

5 WILLISTON, SOUTH BURLINGTON, I-89 WINOOSKI

■ Fatal □ Property Damage Only 89-3

■ Injury □ Unknown Crash Type 89-2

**High Crash Locations (HCL's)** 

HCL No. 201 - 300

1 - 100 301 - 400

101 - 200 401 - 800

**Traffic Counters** 

Stringer/multi-beam or girder - 1962 Structure No. 200089066S04142 Length: 169' Width: 30.0' Under Clearance: 17.25' Facility Carried: I 89 ML Structure Type: 3 SPAN ROLLED BEAM Features Intersected: I 89 OVER EB I189 Surface: Bituminous Maintenance/Ownership: State

Stringer/multi-beam or girder - 1962 Structure No. 200189004W04142 Facility Carried: I 00189 SPUR Structure Type: 4 SPAN ROLLED BEAM Features Intersected: I 89 UNDER I 189 WB

Culvert - 2007 Structure No. 30008967-104141 Length: 6' Under Clearance: 6.0' Facility Carried: 189 Structure Type: SEG BOX Features Intersected: POTASH BROOK TRIBUTARY Maintenance: State

Structure No. 30008967-204141 Under Clearance: 6.0' Facility Carried: I89 Structure Type: LOCKED MANHOLE COVER Features Intersected: MANHOLE COVER WATER MAIN Maintenance: State

Stringer/multi-beam or girder - 1962 Structure No. 205200018C04142 Facility Carried: US 02 ML Structure Type: 4 SPAN ROLLED BEAM Features Intersected: I 89 UNDER US 2

Bridge 68-1: Structure No. 30008968-104141 Length: 7' Under Clearance: 7.0' Facility Carried: 189 Structure Type: CGMPP Features Intersected: BROOK Maintenance: State

Culvert - 1962 Structure No. 30008968-204141 Length: 7' Under Clearance: 6.0' Facility Carried: 189 Structure Type: CGMPP Features Intersected: BROOK Maintenance: State

Stringer/multi-beam or girder - 1962 Structure No. 205216001B04142 Length: 256' Facility Carried: CITY 00 Structure Type: 4 SPAN ROLLED BEAM Features Intersected: I 89 UNDER PATCHEN RD

Structure No. 30008969-104141 Structure Type: CGMPP Features Intersected: BROOK Maintenance/Ownership: State

**TOWN** 

**WINOOSKI** 

(percent) grade up

1 - Interstate 3 - Principal Arterial

Freeways and

Expressways

4 - Minor Arterial

Speed Zones