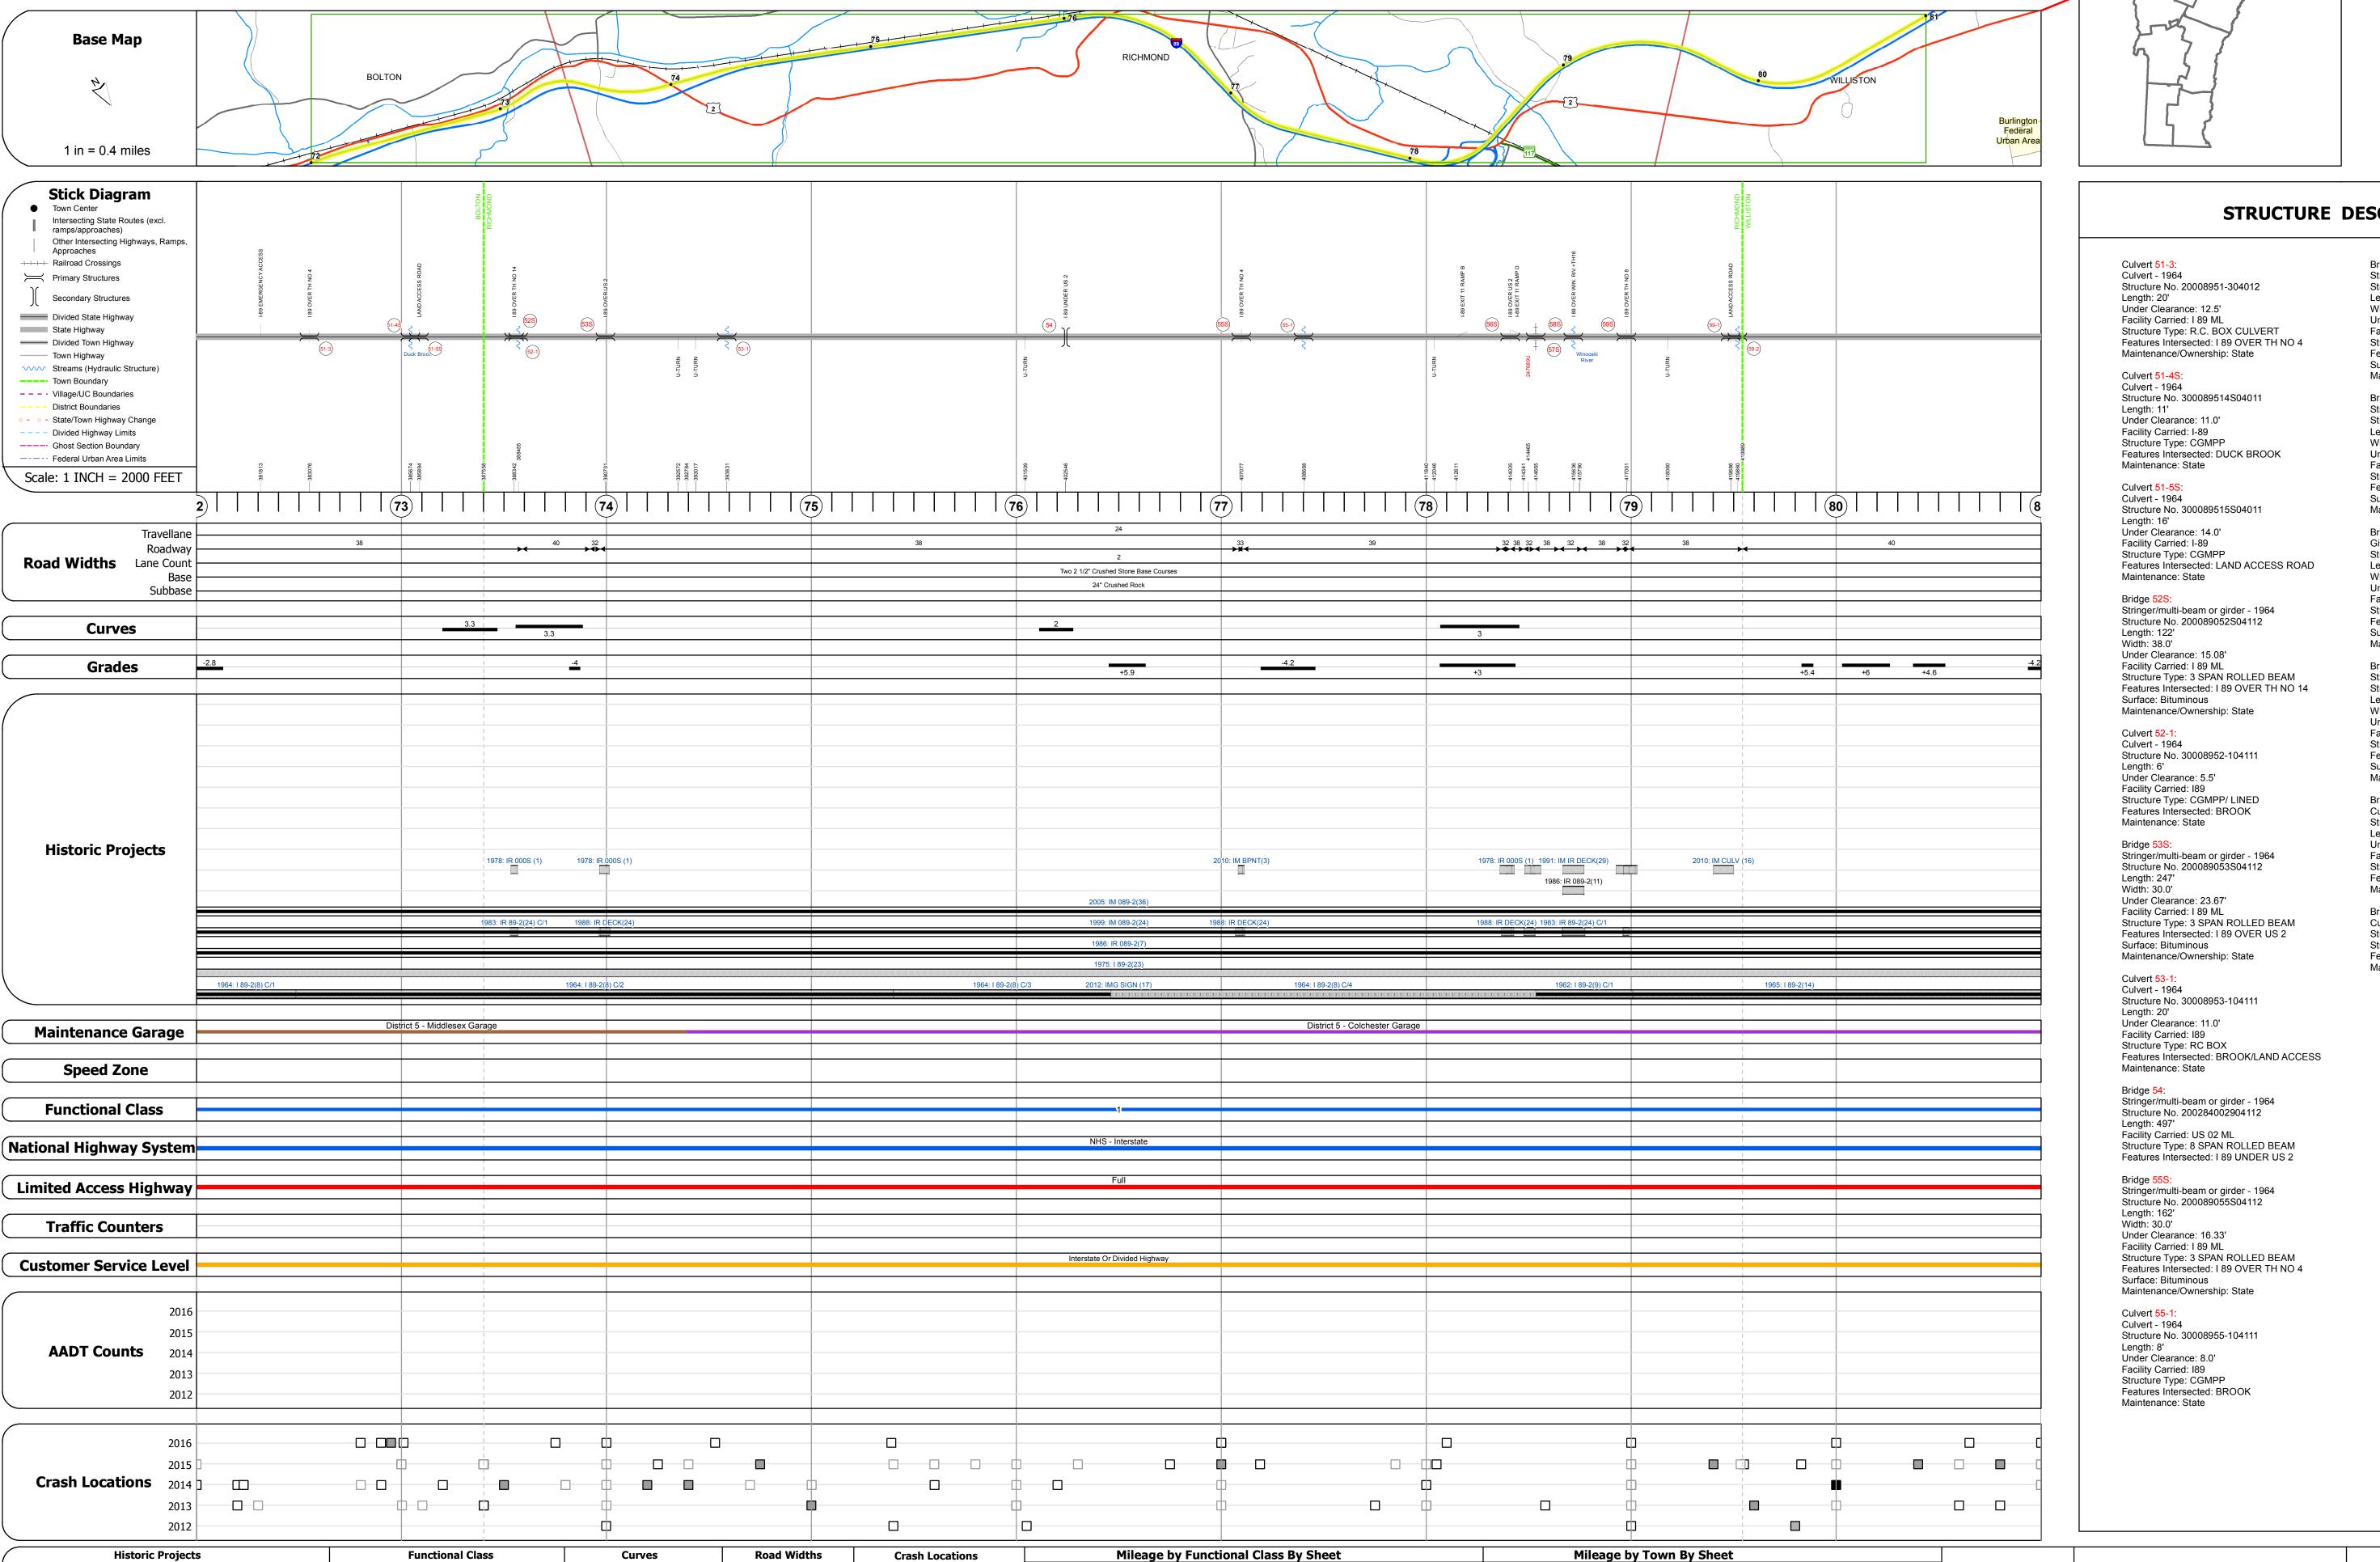

## Base Map 1 in = 0.4 milesStick Diagram Intersecting State Routes (excl. ramps/approaches) Other Intersecting Highways, Ramps, +-+-++ Railroad Crossings Primary Structures Secondary Structures Divided State Highway

## **Route Log and Progress Chart**

Please Note: Errors and Omissions May Exist. Contact the VTrans Mapping Section with questions or concerns.

**DRAFT** 

ETE - I089-0000S

Page Total Mileage: 9.000 mi

9.0 of 130.254

Page Total Mileage: 9.0 mi

**DISTRICT** 

**DISTRICT TOWN ROUTE** RICHMOND, WILLISTON, I-89 **BOLTON** 

■ Fatal □ Property Damage Only 89-2 1 - Interstate

■ Injury □ Unknown Crash Type

**High Crash Locations (HCL's)** 

1 - 100 301 - 400

101 - 200 401 - 800

**Traffic Counters** 

Stringer/multi-beam or girder - 1964 Structure No. 200089056S04112 Length: 222' Width: 30.0' Under Clearance: 19.0' Facility Carried: I 89 ML Structure Type: 3 SPAN ROLLED BEAM Features Intersected: I 89 OVER US 2 Surface: Bituminous Maintenance/Ownership: State

Bridge 57S: Stringer/multi-beam or girder - 1964 Structure No. 200089057S04112 Width: 42.0' Under Clearance: 24.5' Facility Carried: I 89 ML Structure Type: 4 SPAN ROLLED BEAM Features Intersected: I 89 OVER NECRR + BROOK Surface: Bituminous Maintenance/Ownership: State

Girder and floorbeam system - 1962 Structure No. 200089058S04112 Length: 558' Width: 30.0' Under Clearance: 35.0' Facility Carried: I 89 ML Structure Type: 3 SP CONT (2) GIRDER Features Intersected: I 89 OVER WIN. RIV.+TH16 Surface: Bituminous Maintenance/Ownership: State

Stringer/multi-beam or girder - 1962 Structure No. 200089059S04112 Length: 152' Width: 30.0' Under Clearance: 15.17' Facility Carried: I 89 ML Structure Type: 3 SPAN ROLLED BEAM Features Intersected: I 89 OVER TH NO 8 Surface: Bituminous Maintenance/Ownership: State

Bridge 59-1: Structure No. 30008959-104111 Length: 14' Under Clearance: 12.0' Facility Carried: 189 Structure Type: RC BOX Features Intersected: LAND ACCESS ROAD Maintenance: State

Structure No. 30008959-204111 Structure Type: CGMPP - lined Features Intersected: BROOK Maintenance/Ownership: State

72.0 to 81.0

**TOWN** 

RICHMOND, WILLISTON,

**BOLTON** 

(percent) grade up

1 - Interstate 3 - Principal Arterial

Freeways and

Expressways

4 - Minor Arterial

Speed Zones

Bituminous Concrete
Bituminous Macadam

Surface Treated
Gravel

Cold Plane and
Bituminous Concrete
Concrete
Concrete
Concrete

Unknown

Resurface

■ Bituminous Mix

Skinny Mix Concrete

Retreatment Bituminous Macadam