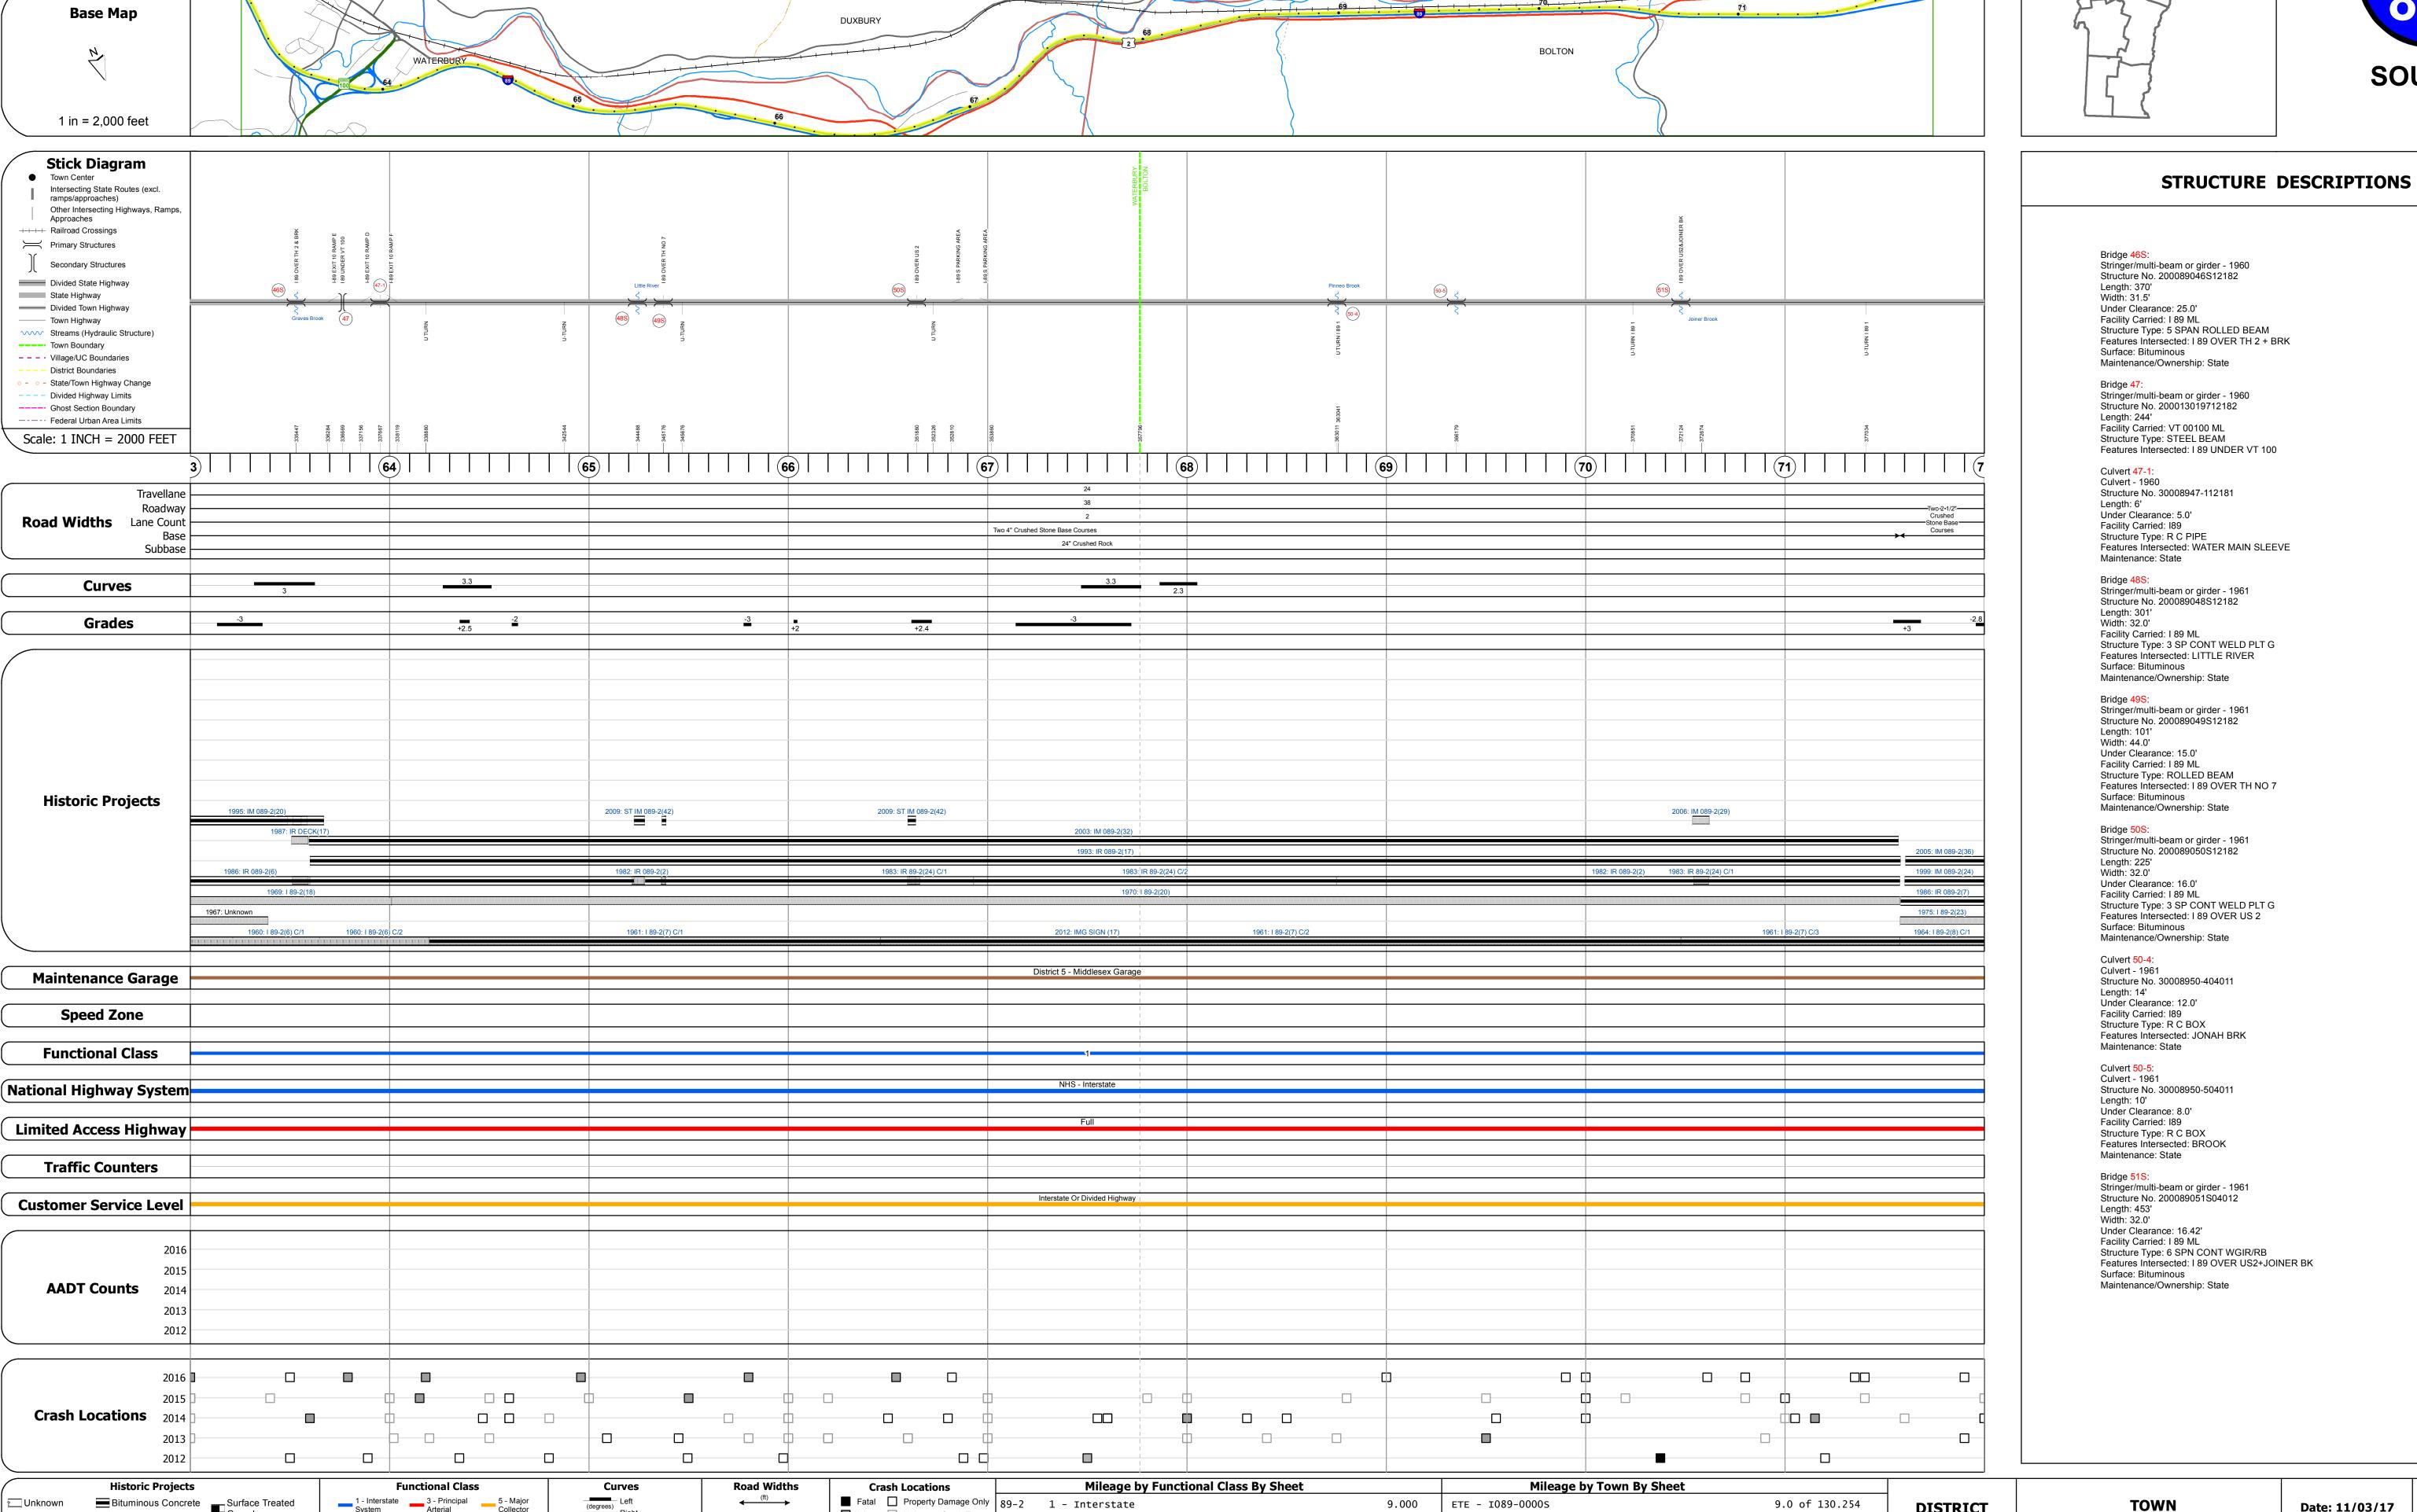

## **Route Log and Progress Chart**

Injury Unknown Crash Type

**High Crash Locations (HCL's)** 

HCL No. 201 - 300

1 - 100 301 - 400

**Traffic Counters** 

Please Note: Errors and Omissions May Exist. Contact the VTrans Mapping Section with questions or concerns.

**DRAFT** 

ETE - I089-0000S

Page Total Mileage: 9.000 mi

9.0 of 130.254

Page Total Mileage: 9.0 mi

**DISTRICT** 

**TOWN** 

**BOLTON, WATERBURY** 

**ROUTE** 

ETE mileage:

63.0 to 72.0

Date: 11/03/17

8 of 15

TWN mileage:

63.0 to 72.0

1 - Interstate
System
3 - Principal
Arterial

4 - Minor Arterial

■ Bituminous Concrete
■ Bituminous Macadam

Surface Treated
Gravel

Cold Plane and
Bituminous Concrete

Concrete

Plant Mix
Reclaimed Base and
Bituminous Concrete

Unknown

Resurface

■ Bituminous Mix

Skinny Mix Concrete

Bituminous Seal Gravel

Retreatment Bituminous Macadam