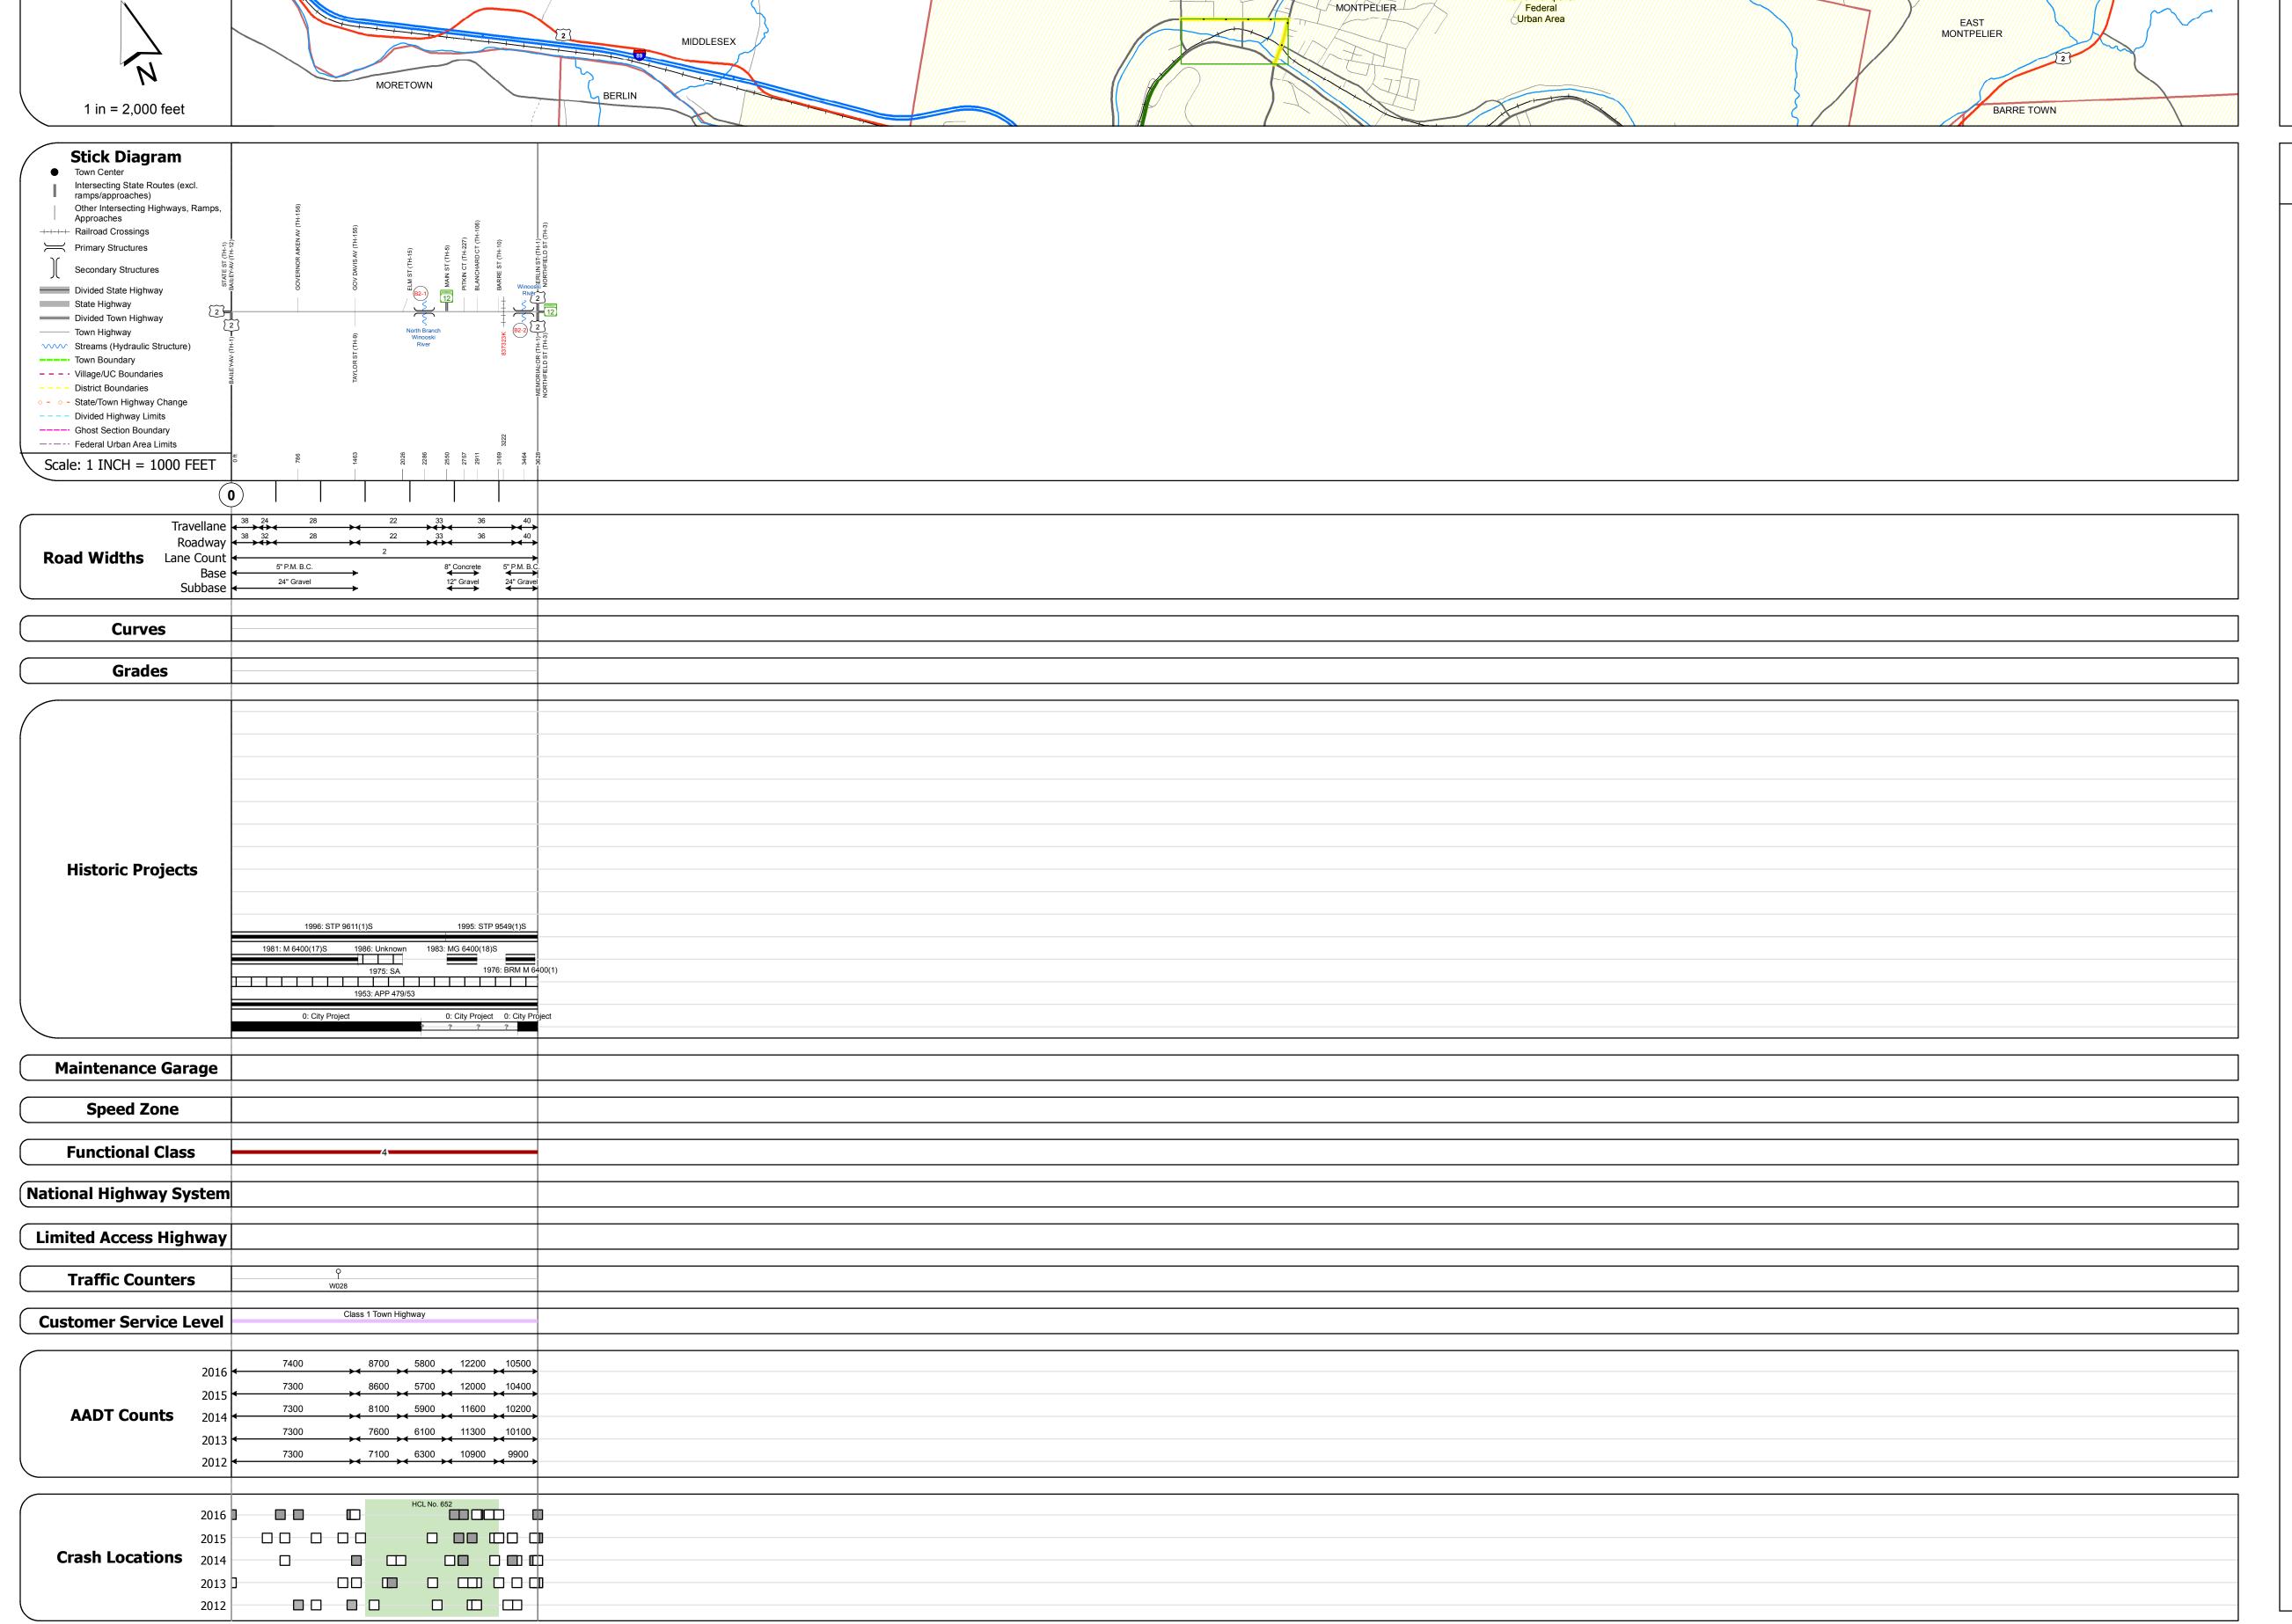

Base Map

**Historic Projects** 

Skinny Mix Concrete

⊡∷ Bituminous Seal 🔽 Gravel

Unknown
Retreatment
Resurface
Bituminous Macadam
Cold Plane and
Bituminous Concrete
Bituminous Mix
Skinny Mix

Skinny Mix

Bituminous Concrete
Concrete
Bituminous Concrete

## **Route Log and Progress Chart**

**DRAFT** Please Note: Errors and Omissions May Exist. Contact the VTrans Mapping Section with questions or concerns.

Barre-Montpelier

**DISTRICT TOWN ROUTE MONTPELIER** BUS-2

**Crash Locations** 

Injury Unknown Crash Type

**High Crash Locations (HCL's)** 

1 - 100 301 - 400

101 - 200 401 - 800

**Traffic Counters** 

■ Fatal □ Property Damage Only 6400 4 - Minor Arterial

Mileage by Functional Class By Sheet

Page Total Mileage: 0.687 mi

Mileage by Town By Sheet

0.687 of 0.687

Page Total Mileage: 0.687 mi

**DISTRICT** 

MONTPELIER - B002-1211

| STRUCTURE | <b>DESCRIPTIONS</b> |
|-----------|---------------------|

Bridge B2-1: Stringer/multi-beam or girder - 1916 Structure No. 206400B2-112112 Length: 72' Width: 38.4' Facility Carried: US 00BR2 BUS. Bridge Type: CONC ENCASED RIV GIR Features Intersected: NORTH BRANCH Surface: Bituminous Maintenance/Ownership: City/Municipal

Bridge B2-2: Stringer/multi-beam or girder - 1976 Structure No. 206400B2-212112 Length: 149' Facility Carried: US 00BR2 BUS. Bridge Type: 2 SPN CONT RLD BEAM Features Intersected: WINOOSKI RIVER Surface: Bituminous Maintenance/Ownership: City/Municipal

1 - Interstate
System 3 - Principal
Arterial