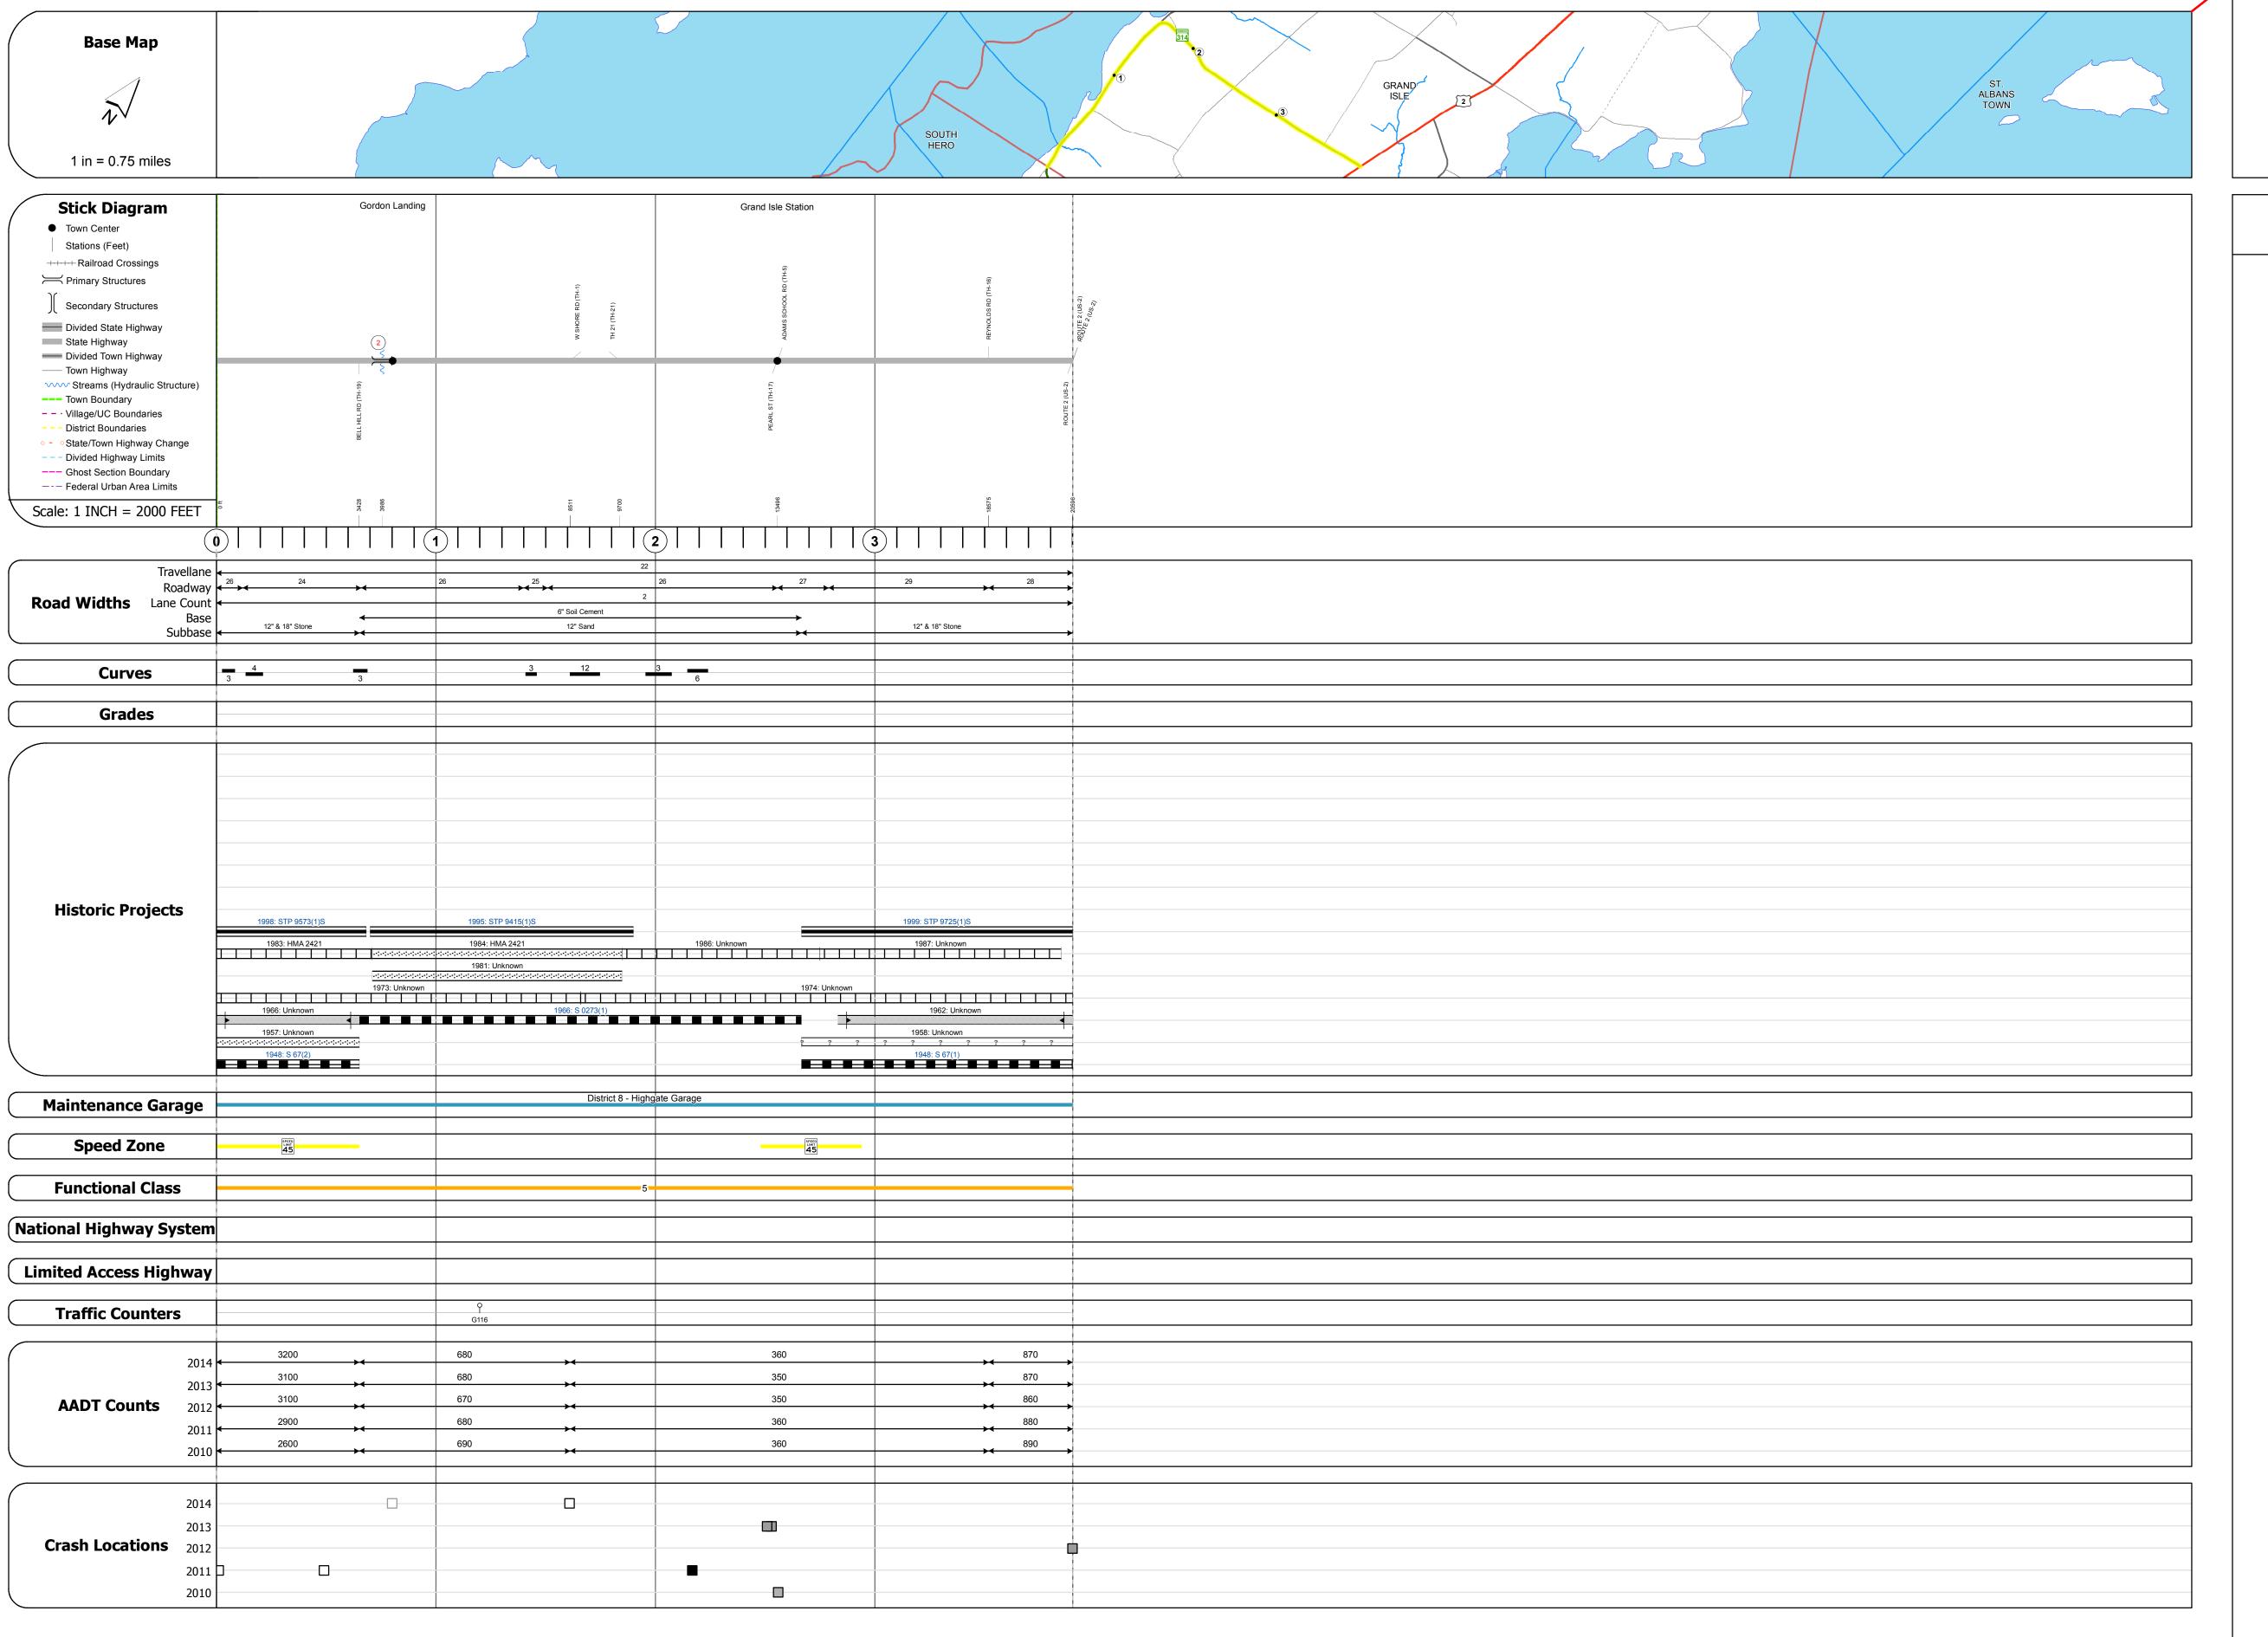

## **Route Log and Progress Chart**

**DRAFT** Please Note: Errors and Omissions May Exist. Contact the VTrans Mapping Section with questions or concerns. **DISTRICT TOWN ROUTE GRAND ISLE** VT-314

Culvert 2: Culvert - 1948

Length: 8' Under Clearance: 6.0'

Maintenance: State

Facility Carried: VT314

Structure No. 300273000207021

Bridge Type: CONCRETE BOX

Features Intersected: DRY BROOK

STRUCTURE DESCRIPTIONS

|    | Road Widths                 |       |        |   |
|----|-----------------------------|-------|--------|---|
|    | <b>←</b> (ft)               |       |        | 4 |
|    |                             |       |        |   |
|    | Traffic Counters            |       | Cra    | a |
|    | ρ                           |       | Fatal  | [ |
|    | (counter ID)                |       | Injury |   |
|    |                             |       |        |   |
| fe | Drive, Montpelier, VT 05633 | -5001 | Telepi | h |

| AADT                                                                          |    |
|-------------------------------------------------------------------------------|----|
| (count)                                                                       | 02 |
| Crash Locations  ■ Fatal □ Property Damage Only □ Injury □ Unknown Crash Type | -  |
|                                                                               |    |

|    | Mileage by Functional Class By Sheet |          |  |
|----|--------------------------------------|----------|--|
| 02 | 73 5 - Major Collector               | 3.901    |  |
|    |                                      |          |  |
|    |                                      |          |  |
| _  | Page Total Mileage: 3                | 3.901 mi |  |
|    |                                      |          |  |

|       | Mileage by Town By Sh  | eet                          |          |
|-------|------------------------|------------------------------|----------|
| . 901 | GRAND ISLE - V314-0702 | 3.901 of 3.901               | DISTRICT |
|       |                        |                              | 8        |
| 1 mi  |                        | Page Total Mileage: 3.901 mi |          |