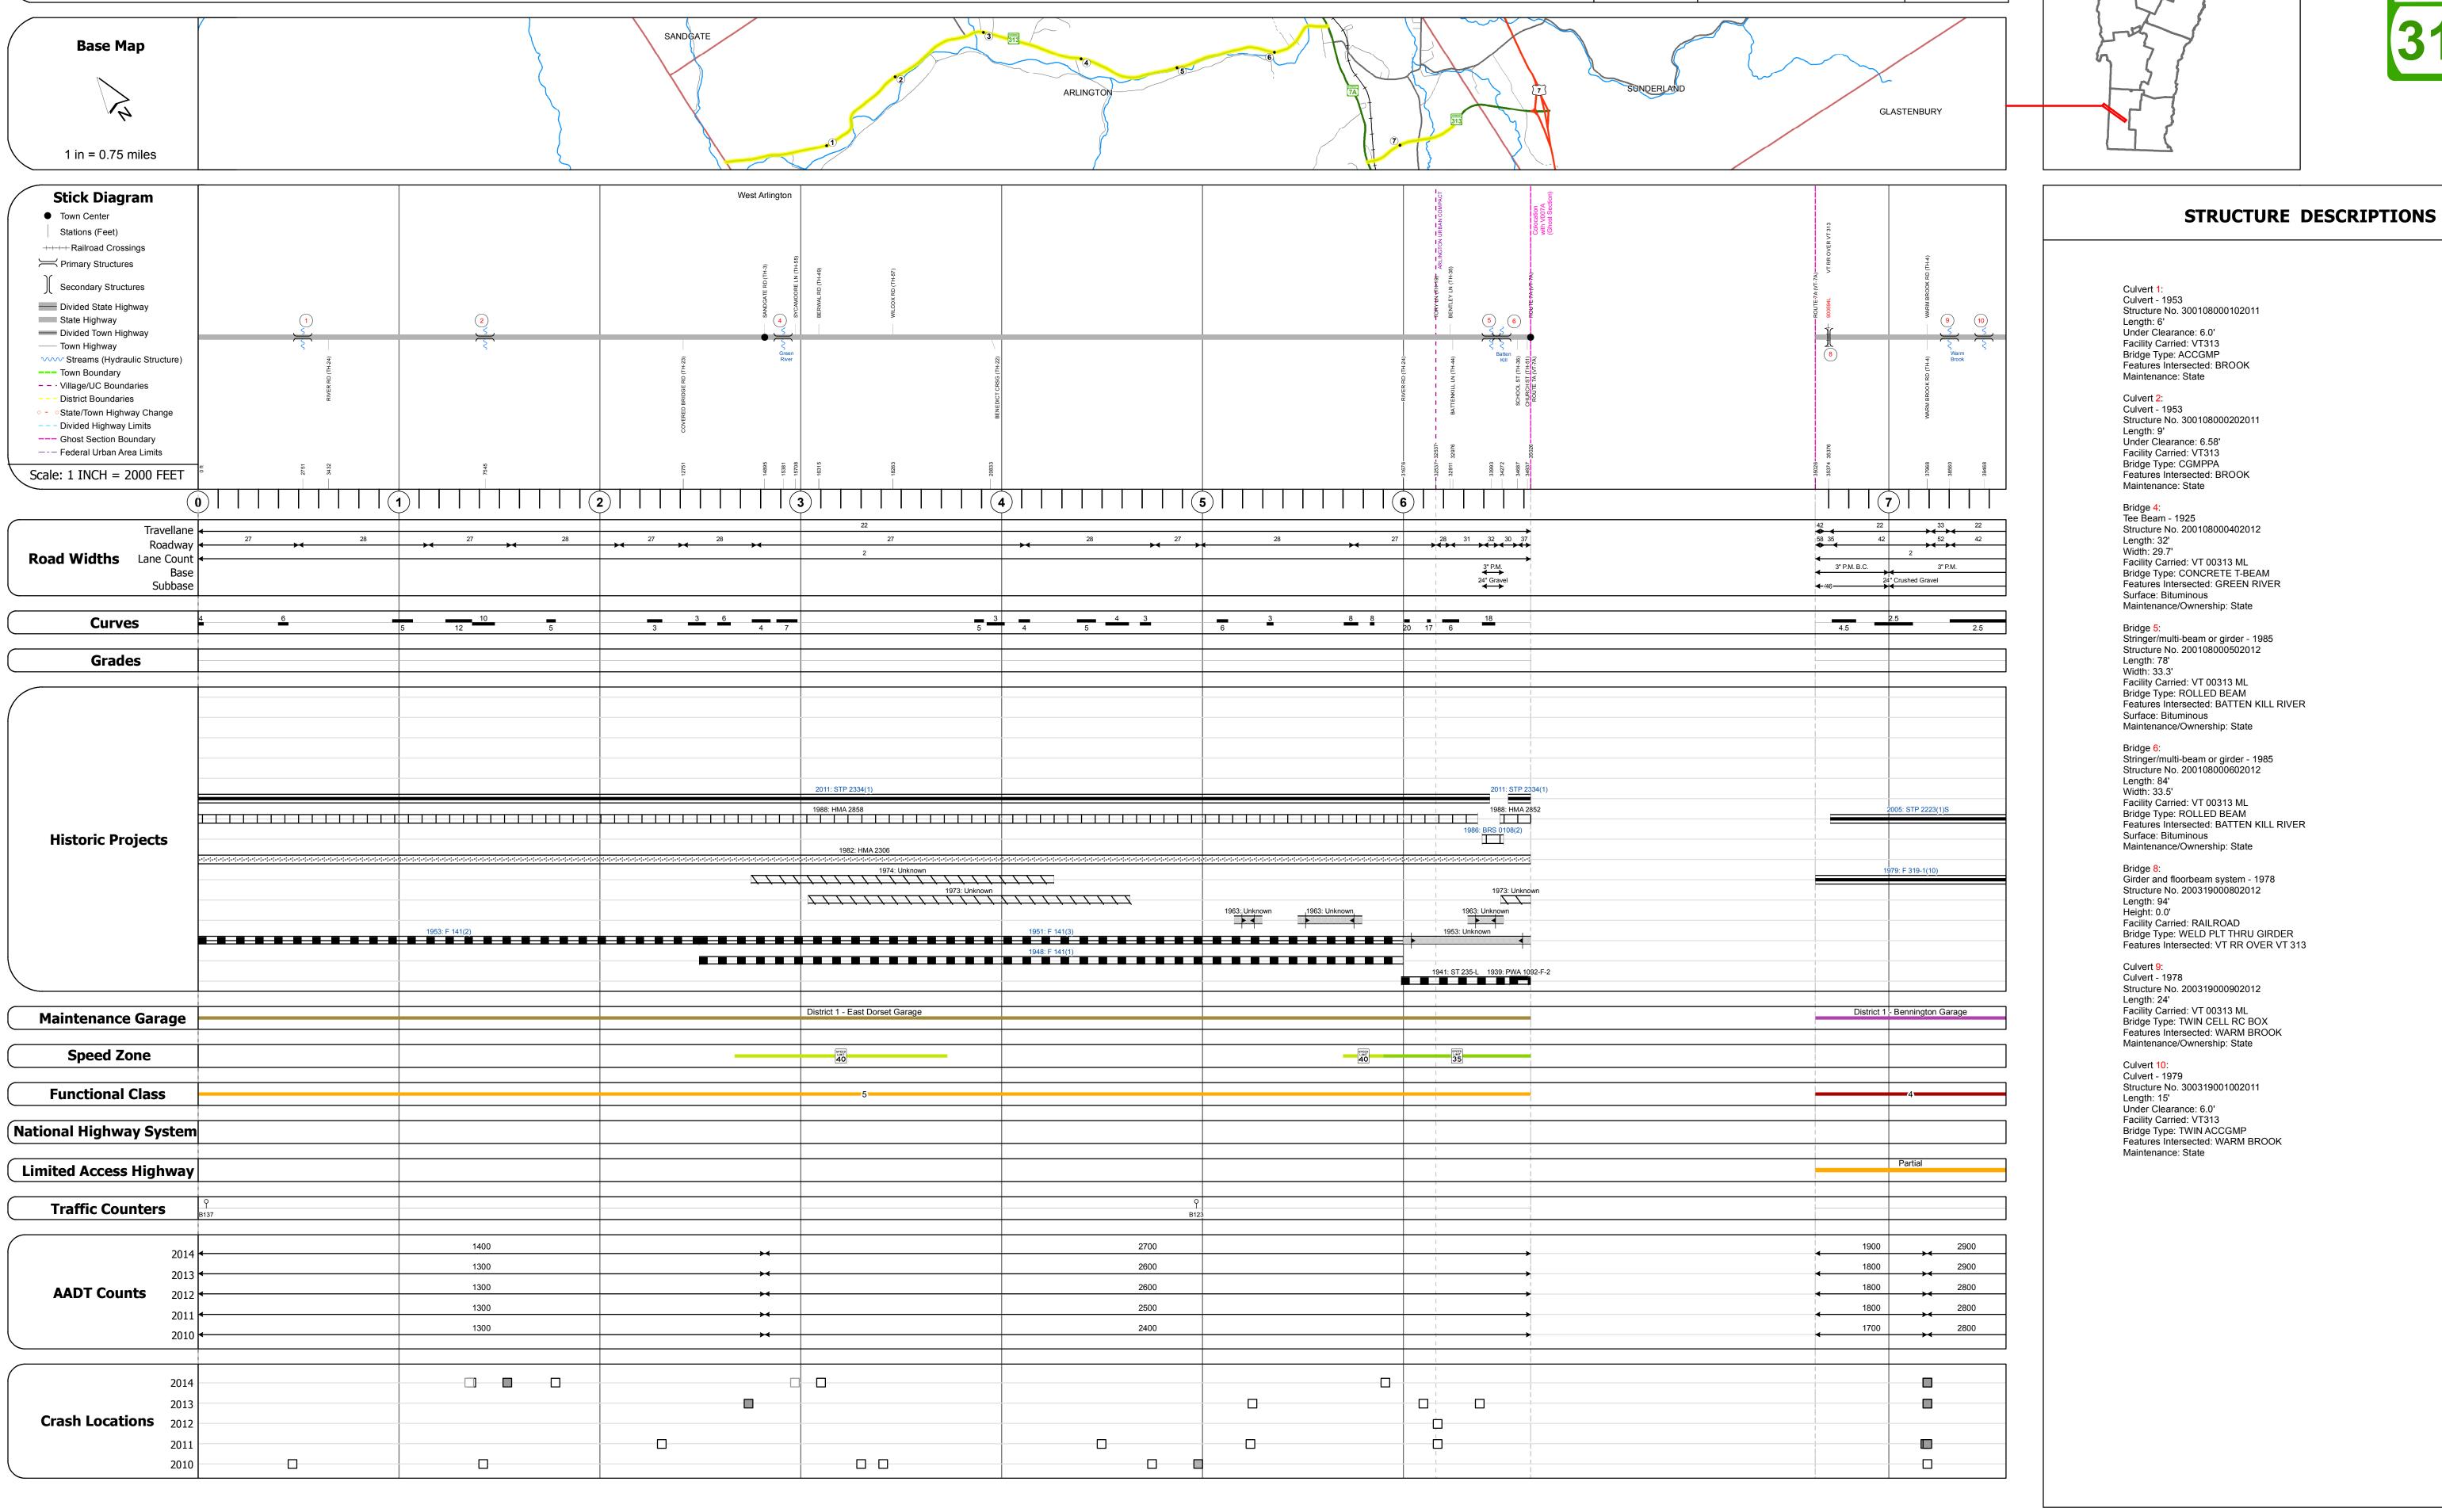

## **Route Log and Progress Chart**

**DRAFT** Please Note: Errors and Omissions May Exist. Contact the VTrans Mapping Section with questions or concerns.

**DISTRICT TOWN ROUTE ARLINGTON** VT-313

**TOWN** 

**ARLINGTON** 

**DISTRICT** 

**ROUTE** 

**VT-313** 

ETE mileage:

0.0 to 7.583

Date: 11/15/16

1 of 2

TWN mileage:

0.0 to 7.583

|   | / Historic Projects                                                                                      |                |                                  | Functional Class                                                                                                                                                                                                                                                                                                                                                                                                                                                                                                                                                                                                                                                                                                                                                                                                                                                                                                                                                                                                                                                                                                                                                                                                                                                                                                                                                                                                                                                                                                                                                                                                                                                                                                                                                                                                                                                                                                                                                                                                                                                                                                              |                                  |                                     | Curves               | Road Widths      |
|---|----------------------------------------------------------------------------------------------------------|----------------|----------------------------------|-------------------------------------------------------------------------------------------------------------------------------------------------------------------------------------------------------------------------------------------------------------------------------------------------------------------------------------------------------------------------------------------------------------------------------------------------------------------------------------------------------------------------------------------------------------------------------------------------------------------------------------------------------------------------------------------------------------------------------------------------------------------------------------------------------------------------------------------------------------------------------------------------------------------------------------------------------------------------------------------------------------------------------------------------------------------------------------------------------------------------------------------------------------------------------------------------------------------------------------------------------------------------------------------------------------------------------------------------------------------------------------------------------------------------------------------------------------------------------------------------------------------------------------------------------------------------------------------------------------------------------------------------------------------------------------------------------------------------------------------------------------------------------------------------------------------------------------------------------------------------------------------------------------------------------------------------------------------------------------------------------------------------------------------------------------------------------------------------------------------------------|----------------------------------|-------------------------------------|----------------------|------------------|
|   | Retreatment Bitum                                                                                        | ninous Macadam | Surface Treated Gravel Plant Mix | 1 - Interstate<br>System<br>2 - Other                                                                                                                                                                                                                                                                                                                                                                                                                                                                                                                                                                                                                                                                                                                                                                                                                                                                                                                                                                                                                                                                                                                                                                                                                                                                                                                                                                                                                                                                                                                                                                                                                                                                                                                                                                                                                                                                                                                                                                                                                                                                                         | 3 - Principal Arterial 4 - Minor | 5 - Major<br>Collector<br>6 - Minor | Left<br>Right        | <b>←</b> (ft)    |
|   |                                                                                                          |                |                                  | Expressways                                                                                                                                                                                                                                                                                                                                                                                                                                                                                                                                                                                                                                                                                                                                                                                                                                                                                                                                                                                                                                                                                                                                                                                                                                                                                                                                                                                                                                                                                                                                                                                                                                                                                                                                                                                                                                                                                                                                                                                                                                                                                                                   | Arterial  Speed Zones            | Collector                           | <b>Grades</b>        | Traffic Counters |
| , | Bituminous Seal Gravel Indicated plans available - http://vtransmap01.aot.state.vt.us/rp/dpr/Dlwebstore/ |                |                                  | SPEED |                                  |                                     | (percent) grade down | (counter ID)     |

| AADT                                                                          | Mileage by Functional Class By Sheet                 |                       | Mileage by Town By Sheet                                            |                        |  |
|-------------------------------------------------------------------------------|------------------------------------------------------|-----------------------|---------------------------------------------------------------------|------------------------|--|
| (count) →                                                                     | 319-1 4 - Minor Arterial<br>0108 5 - Major Collector | 0.949<br>6.634        | ARLINGTON - V313-0201<br>Ghost Section - (VT-7A, MM 3.906 to 2.489) | 7.583 of 7.908         |  |
| Crash Locations  ■ Fatal □ Property Damage Only ■ Injury □ Unknown Crash Type |                                                      |                       |                                                                     |                        |  |
|                                                                               | Page To                                              | tal Mileage: 7.583 mi | Page T                                                              | otal Mileage: 7.583 mi |  |