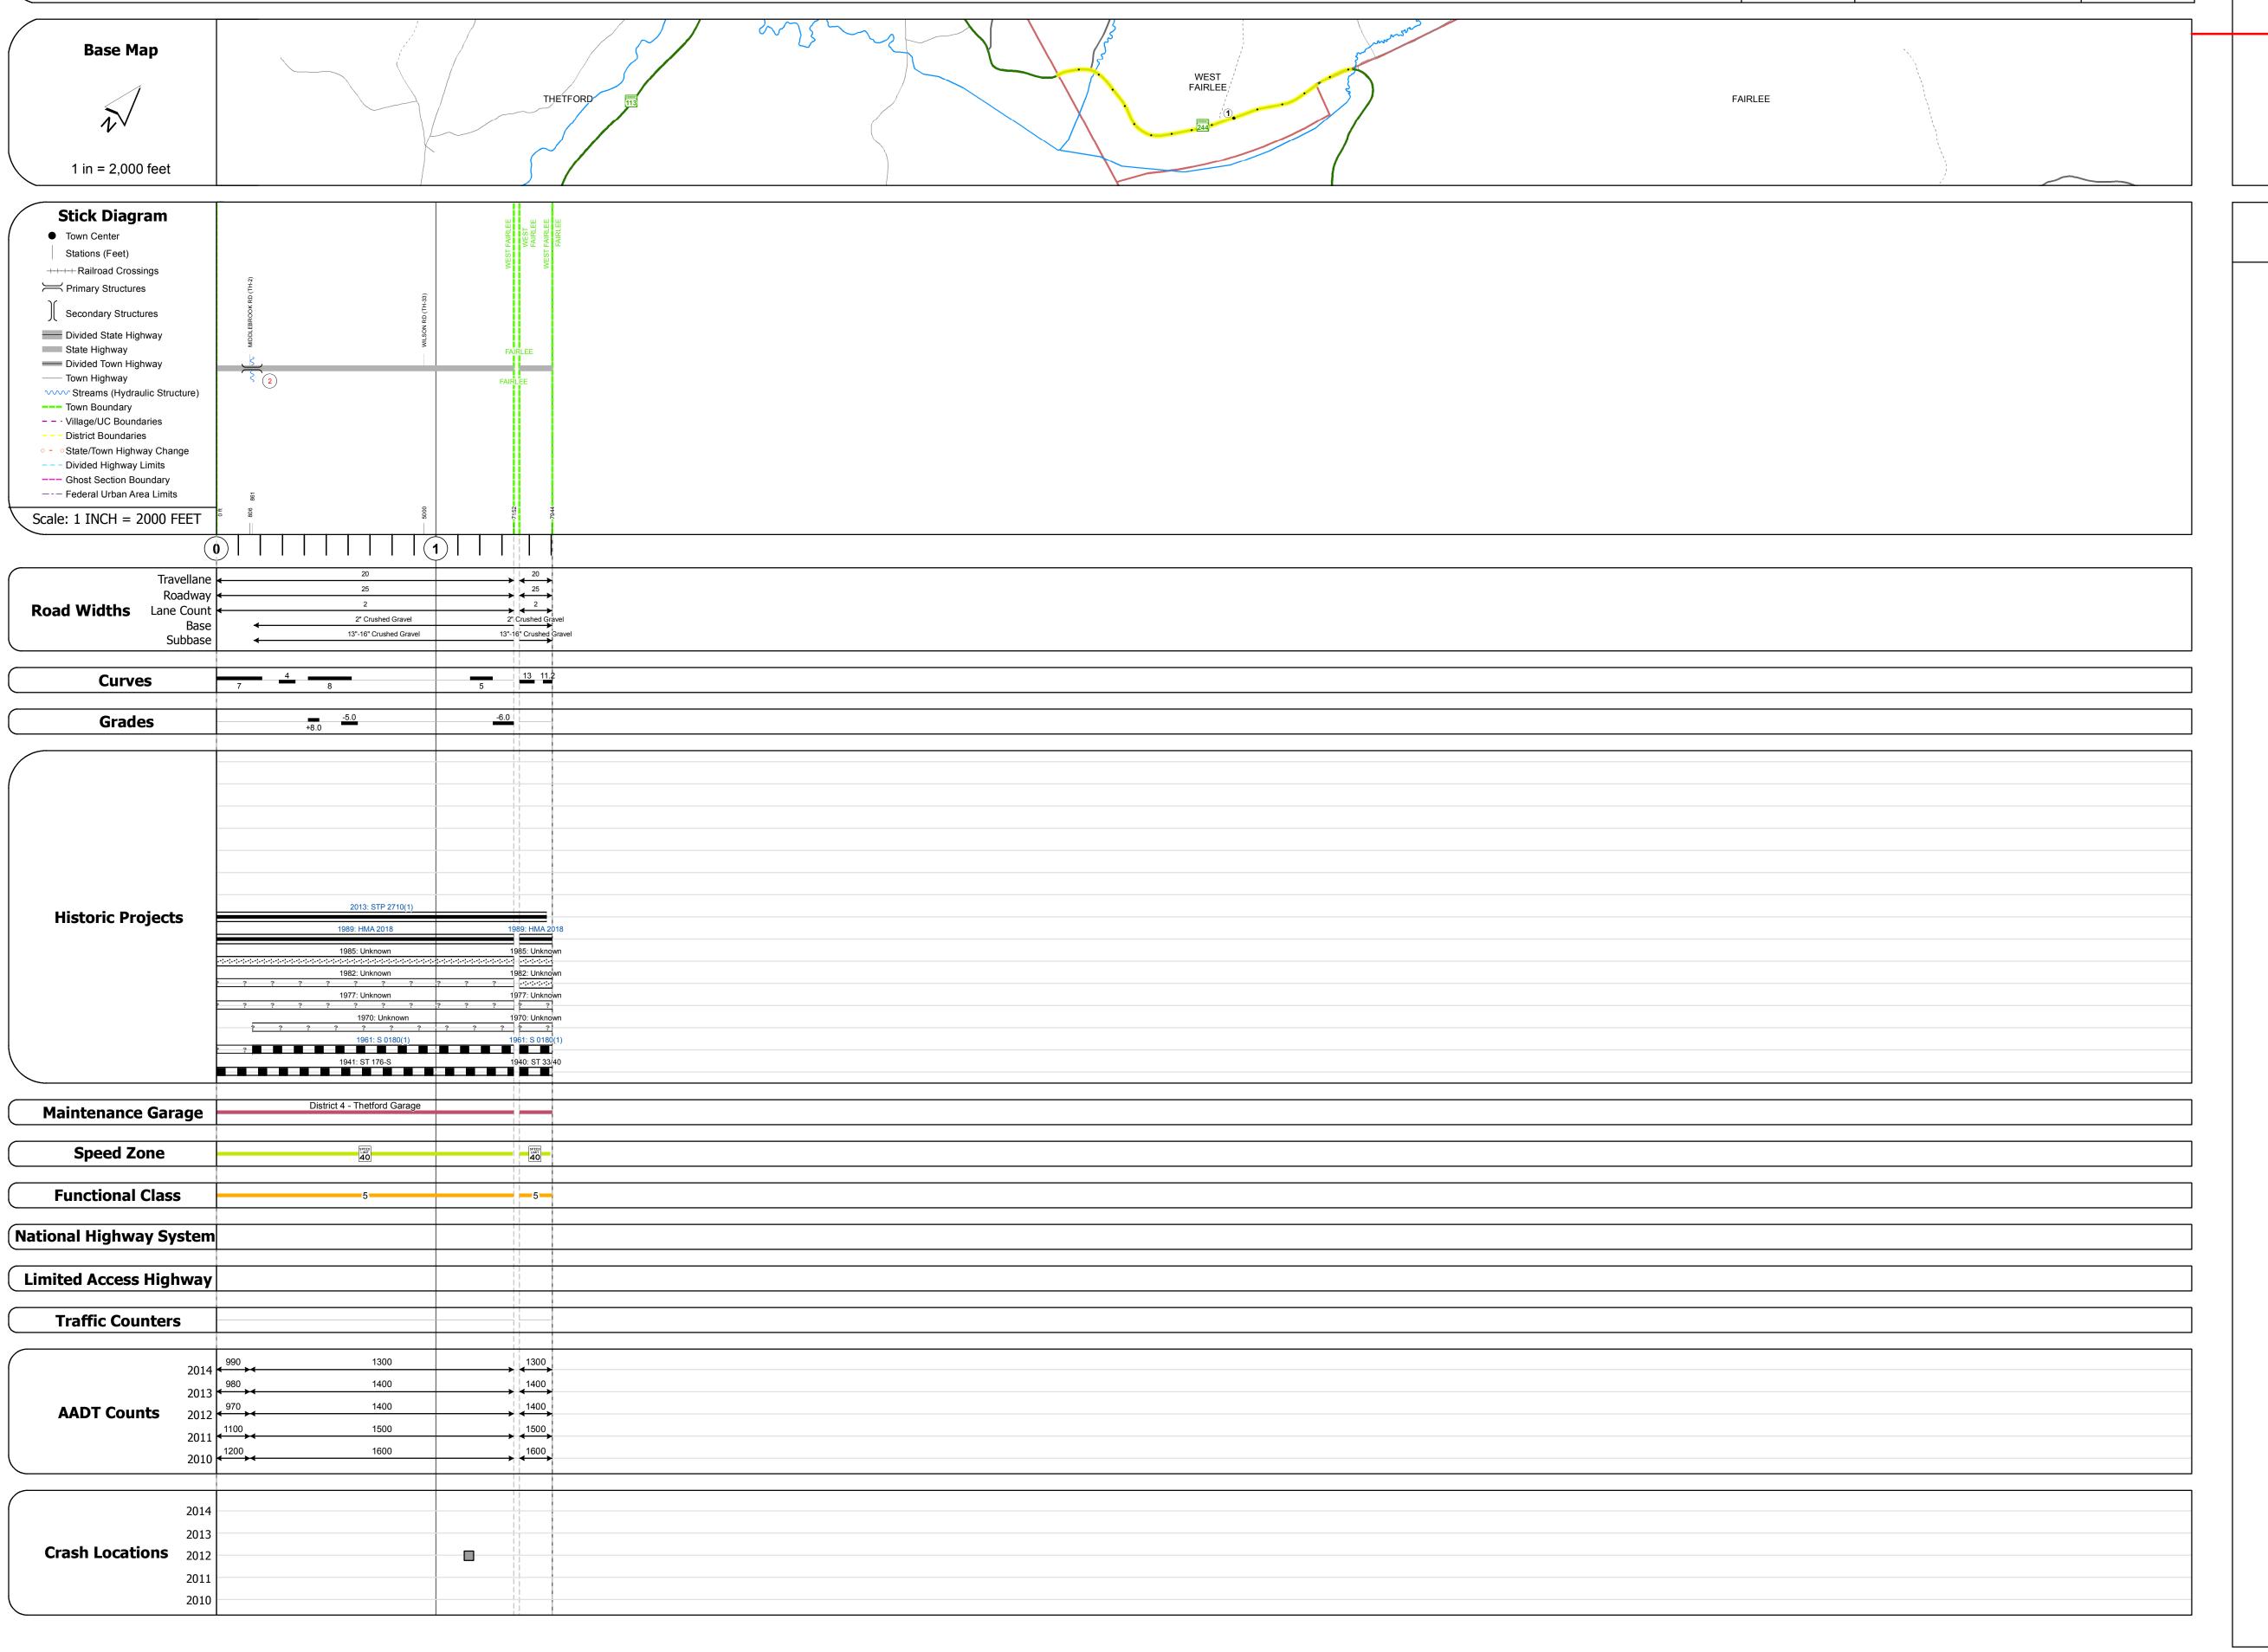

## **Route Log and Progress Chart**

DRAFT

Please Note: Errors and Omissions May Exist.

Contact the VTrans Mapping Section with questions or concerns.

DISTRICT TOWN ROUTE

4 WEST FAIRLEE VT-244

Bridge <mark>2</mark>: Frame - 1942

Length: 30' Width: 25.1'

Structure No. 200178000209162

Facility Carried: VT 00244 ML

Maintenance/Ownership: State

Bridge Type: CONC RIGID FRAME Features Intersected: MIDDLE BROOK

STRUCTURE DESCRIPTIONS

| Historic Projects                                                                                                                                                                                                                                                                                                                                                                                                                                                                                                                                                                                                                                                                                                                                                                                                                                                                                                                                                                                                                                                                                                                                                                                                                                                                                                                                                                                                                                                                                                                                                                                                                                                                                                                                                                                                                                                                                                                                                                                                                                                                                                              | Functional Class                                                 | Curves               | Road Widths      | AADT                          | Mileage by Functional Class By Sheet |                       | Mileage by Town By Sheet |                             |          |              |                |                                  |
|--------------------------------------------------------------------------------------------------------------------------------------------------------------------------------------------------------------------------------------------------------------------------------------------------------------------------------------------------------------------------------------------------------------------------------------------------------------------------------------------------------------------------------------------------------------------------------------------------------------------------------------------------------------------------------------------------------------------------------------------------------------------------------------------------------------------------------------------------------------------------------------------------------------------------------------------------------------------------------------------------------------------------------------------------------------------------------------------------------------------------------------------------------------------------------------------------------------------------------------------------------------------------------------------------------------------------------------------------------------------------------------------------------------------------------------------------------------------------------------------------------------------------------------------------------------------------------------------------------------------------------------------------------------------------------------------------------------------------------------------------------------------------------------------------------------------------------------------------------------------------------------------------------------------------------------------------------------------------------------------------------------------------------------------------------------------------------------------------------------------------------|------------------------------------------------------------------|----------------------|------------------|-------------------------------|--------------------------------------|-----------------------|--------------------------|-----------------------------|----------|--------------|----------------|----------------------------------|
| Unknown Bituminous Concrete Surface Treated                                                                                                                                                                                                                                                                                                                                                                                                                                                                                                                                                                                                                                                                                                                                                                                                                                                                                                                                                                                                                                                                                                                                                                                                                                                                                                                                                                                                                                                                                                                                                                                                                                                                                                                                                                                                                                                                                                                                                                                                                                                                                    | 1 - Interstate 3 - Principal 5 - Major System Arterial Collector | (degrees) Left       | <b>←</b> (ft)    | (count)                       | 0178 5 - Major Collector             | 1.505                 | WEST FAIRLEE - V244-0916 | 1.505 of 1.505              | DISTRICT | TOWN         | Date: 11/15/16 | ROUTE                            |
| Retreatment Bituminous Macadam Gravel                                                                                                                                                                                                                                                                                                                                                                                                                                                                                                                                                                                                                                                                                                                                                                                                                                                                                                                                                                                                                                                                                                                                                                                                                                                                                                                                                                                                                                                                                                                                                                                                                                                                                                                                                                                                                                                                                                                                                                                                                                                                                          | 2 - Other 4 - Minor 6 - Minor                                    | Right                |                  |                               |                                      |                       |                          |                             | DISTRICT |              |                |                                  |
| Resurface Cold Plane and Plant Mix                                                                                                                                                                                                                                                                                                                                                                                                                                                                                                                                                                                                                                                                                                                                                                                                                                                                                                                                                                                                                                                                                                                                                                                                                                                                                                                                                                                                                                                                                                                                                                                                                                                                                                                                                                                                                                                                                                                                                                                                                                                                                             | Freeways and Arterial Collector                                  |                      |                  |                               |                                      |                       |                          |                             |          |              |                | VT-244                           |
| Bituminous Concrete Reclaimed Base and                                                                                                                                                                                                                                                                                                                                                                                                                                                                                                                                                                                                                                                                                                                                                                                                                                                                                                                                                                                                                                                                                                                                                                                                                                                                                                                                                                                                                                                                                                                                                                                                                                                                                                                                                                                                                                                                                                                                                                                                                                                                                         | Expressways                                                      | Grades               | Traffic Counters | Crash Locations               |                                      |                       |                          |                             |          |              | 1 of 1         | VI 2-T-T                         |
| Skinny Mix Education Educa | Speed Zones                                                      | (percent) grade up   | φ                | Fatal Property Damage Only    |                                      |                       |                          |                             |          | WEST FAIRLES |                | ETE mileage:                     |
| ☐☐ Bituminous Seal  Gravel ☐☐ Gravel ☐☐ ☐☐ ☐☐ ☐☐ ☐☐ ☐☐ ☐☐ ☐☐ ☐☐ ☐☐ ☐☐ ☐☐ ☐☐                                                                                                                                                                                                                                                                                                                                                                                                                                                                                                                                                                                                                                                                                                                                                                                                                                                                                                                                                                                                                                                                                                                                                                                                                                                                                                                                                                                                                                                                                                                                                                                                                                                                                                                                                                                                                                                                                                                                                                                                                                                    | SPEED SPEED SPEED SPEED SPEED SPEED SPEED SPEED                  | (percent) grade down | (counter ID)     | ☐ Injury ☐ Unknown Crash Type |                                      |                       |                          |                             | 4        | WEST FAIRLEE | TWN mileage:   | 1 489 to 2 844                   |
| Indicated plans available http://ytransmap01.act.state.vt.us/rp/dpr/Dlwebstore/                                                                                                                                                                                                                                                                                                                                                                                                                                                                                                                                                                                                                                                                                                                                                                                                                                                                                                                                                                                                                                                                                                                                                                                                                                                                                                                                                                                                                                                                                                                                                                                                                                                                                                                                                                                                                                                                                                                                                                                                                                                | 25 30 35 40 45 50 55 60 65                                       | _                    |                  |                               | Page Te                              | tal Mileage: 1 505 mi |                          | age Total Mileage: 1 505 mi |          |              | 0.0 to 1.505   | 1.489 to 2.844<br>2.869 to 3.019 |