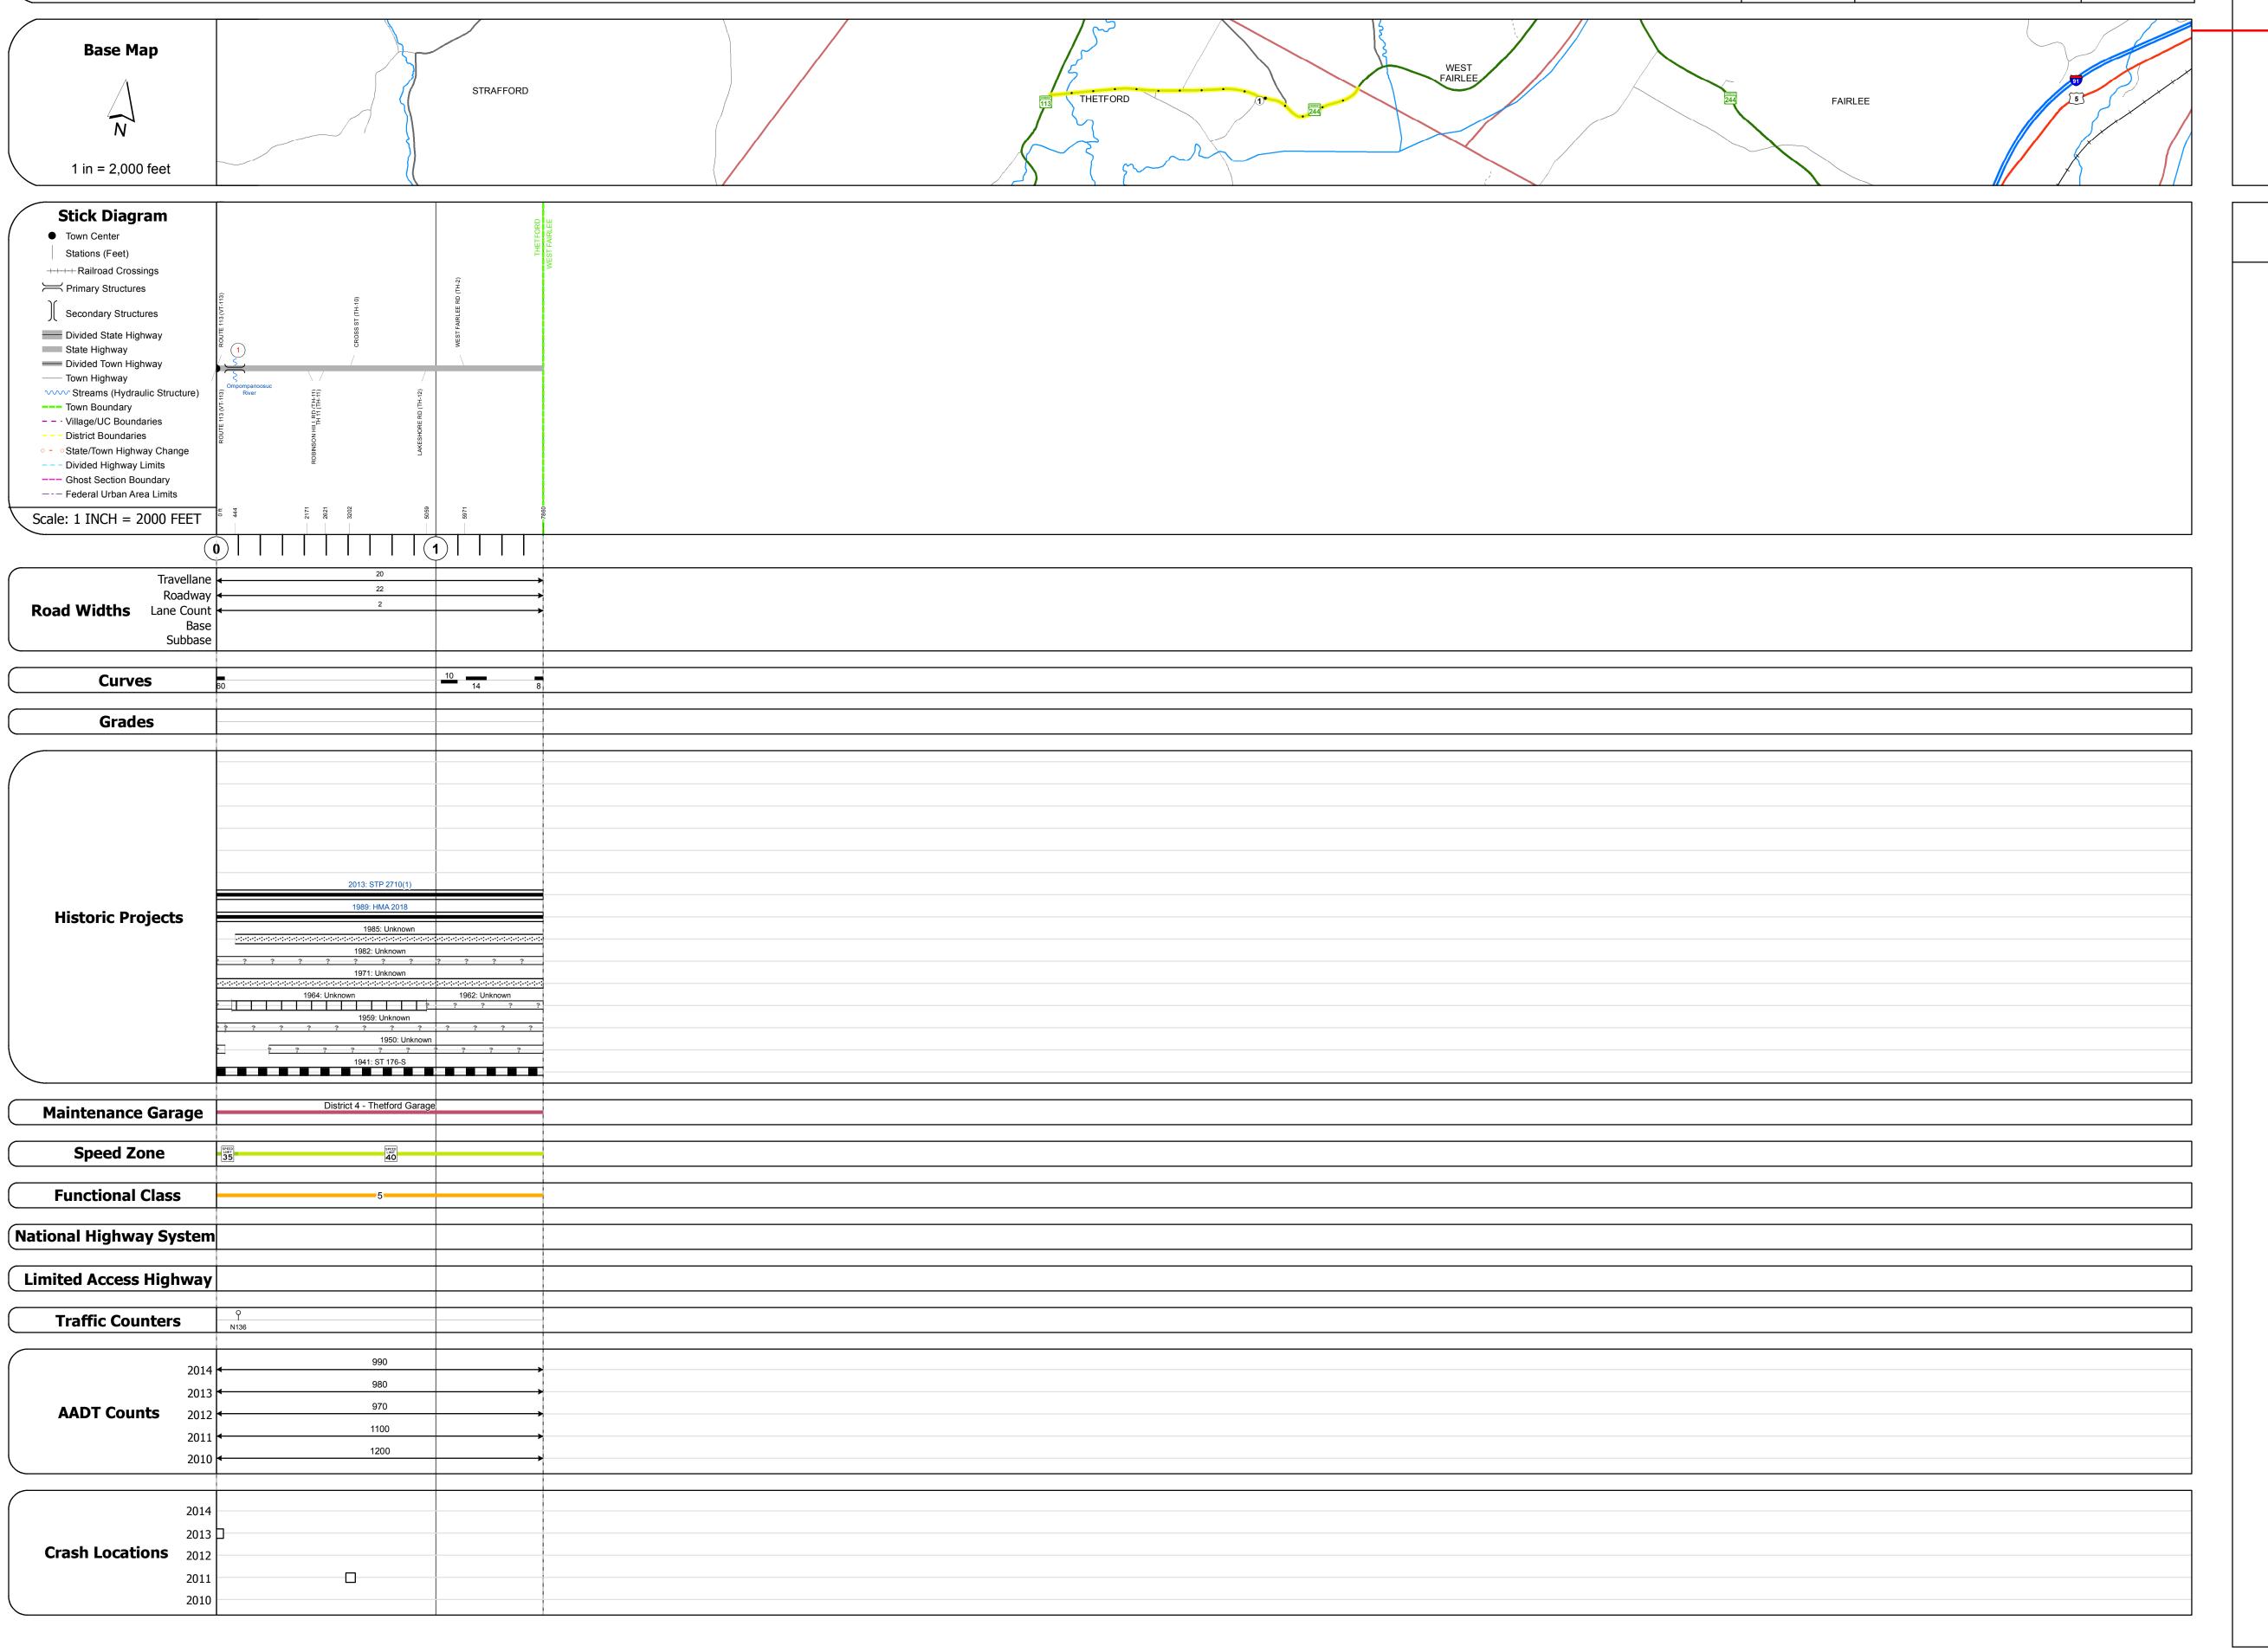

## **Route Log and Progress Chart**

DRAFT

Please Note: Errors and Omissions May Exist.

Contact the VTrans Mapping Section with questions or concerns.

DISTRICT TOWN ROUTE

4 THETFORD VT-244

Bridge 1: Stringer/multi-beam or girder - 1952 Structure No. 200178000109112 Length: 138' Width: 35.0'

Maintenance/Ownership: State

Facility Carried: VT 00244 ML
Bridge Type: 2 SP ROLLED BEAM
Features Intersected: OMPOMPANOOSUC RIVER

STRUCTURE DESCRIPTIONS

|               | Historic Projects                                                    | Functional Class                                                                                                                                                                                                                                                                                                                                                                                                                                                                                                                                                                                                                                                                                                                                                                                                                                                                                                                                                                                                                                                                                                                                                                                                                                                                                                                                                                                                                                                                                                                                                                                                                                                                                                                                                                                                                                                                                                                                                                                                                                                                                                             | Curves               | Road Widths      | AADT                       | Mileage by Functional Class By Sheet |                  | Mileage by Town By Sheet |                         |          |            |                              |              |
|---------------|----------------------------------------------------------------------|------------------------------------------------------------------------------------------------------------------------------------------------------------------------------------------------------------------------------------------------------------------------------------------------------------------------------------------------------------------------------------------------------------------------------------------------------------------------------------------------------------------------------------------------------------------------------------------------------------------------------------------------------------------------------------------------------------------------------------------------------------------------------------------------------------------------------------------------------------------------------------------------------------------------------------------------------------------------------------------------------------------------------------------------------------------------------------------------------------------------------------------------------------------------------------------------------------------------------------------------------------------------------------------------------------------------------------------------------------------------------------------------------------------------------------------------------------------------------------------------------------------------------------------------------------------------------------------------------------------------------------------------------------------------------------------------------------------------------------------------------------------------------------------------------------------------------------------------------------------------------------------------------------------------------------------------------------------------------------------------------------------------------------------------------------------------------------------------------------------------------|----------------------|------------------|----------------------------|--------------------------------------|------------------|--------------------------|-------------------------|----------|------------|------------------------------|--------------|
| Unknown       | Bituminous Concrete Surface Treated                                  | 1 - Interstate 3 - Principal 5 - Major<br>System Arterial Collector                                                                                                                                                                                                                                                                                                                                                                                                                                                                                                                                                                                                                                                                                                                                                                                                                                                                                                                                                                                                                                                                                                                                                                                                                                                                                                                                                                                                                                                                                                                                                                                                                                                                                                                                                                                                                                                                                                                                                                                                                                                          | (degrees)            | <b>←</b> (ft)    | (count)                    | 0178 5 - Major Collector             | 1.489 THETFORD   | RD - V244-0911           | 1.489 of 1.489          | DISTRICT | TOWN       | Date: 11/15/16               | ROUTE        |
| Retreatme     | nt Bituminous Macadam Gravel                                         | 2 - Other 4 - Minor 6 - Minor                                                                                                                                                                                                                                                                                                                                                                                                                                                                                                                                                                                                                                                                                                                                                                                                                                                                                                                                                                                                                                                                                                                                                                                                                                                                                                                                                                                                                                                                                                                                                                                                                                                                                                                                                                                                                                                                                                                                                                                                                                                                                                | ─ <b>■■■</b> ─ Right |                  |                            |                                      |                  |                          |                         |          |            | , ,                          |              |
| Bituminous    | Bituminous Concrete Reclaimed Base and                               | Freeways and Arterial Collector Expressways                                                                                                                                                                                                                                                                                                                                                                                                                                                                                                                                                                                                                                                                                                                                                                                                                                                                                                                                                                                                                                                                                                                                                                                                                                                                                                                                                                                                                                                                                                                                                                                                                                                                                                                                                                                                                                                                                                                                                                                                                                                                                  | Grades               | Traffic Counters | Crash Locations            |                                      |                  |                          | <u> </u>                |          |            | 1 -6 1                       | VT-244       |
| Skinny Mix    | Concrete Bituminous Concrete                                         | Speed Zones                                                                                                                                                                                                                                                                                                                                                                                                                                                                                                                                                                                                                                                                                                                                                                                                                                                                                                                                                                                                                                                                                                                                                                                                                                                                                                                                                                                                                                                                                                                                                                                                                                                                                                                                                                                                                                                                                                                                                                                                                                                                                                                  | (percent) grade up   | Υ                | Fatal Property Damage Only |                                      |                  |                          |                         | 4        | THETFORD   | 1 of 1                       | ETE mileage: |
| Bituminous    | s Seal ⊾ Gravel                                                      | SPEED   SPEE | grade down           | (counter ID)     | Injury Unknown Crash Type  |                                      |                  |                          |                         | 7        | IIILII OKD | TWN mileage:<br>0.0 to 1.489 | 0.0 to 1.489 |
| Indicated pla | ns available - http://vtransmap01.aot.state.vt.us/rp/dpr/Dlwebstore/ | 23 30 33 40 43 30 33 60 63                                                                                                                                                                                                                                                                                                                                                                                                                                                                                                                                                                                                                                                                                                                                                                                                                                                                                                                                                                                                                                                                                                                                                                                                                                                                                                                                                                                                                                                                                                                                                                                                                                                                                                                                                                                                                                                                                                                                                                                                                                                                                                   |                      |                  |                            | Page Total M                         | ileage: 1.489 mi | Page <sup>•</sup>        | Total Mileage: 1.489 mi |          |            | 0.0 to 1.409                 |              |