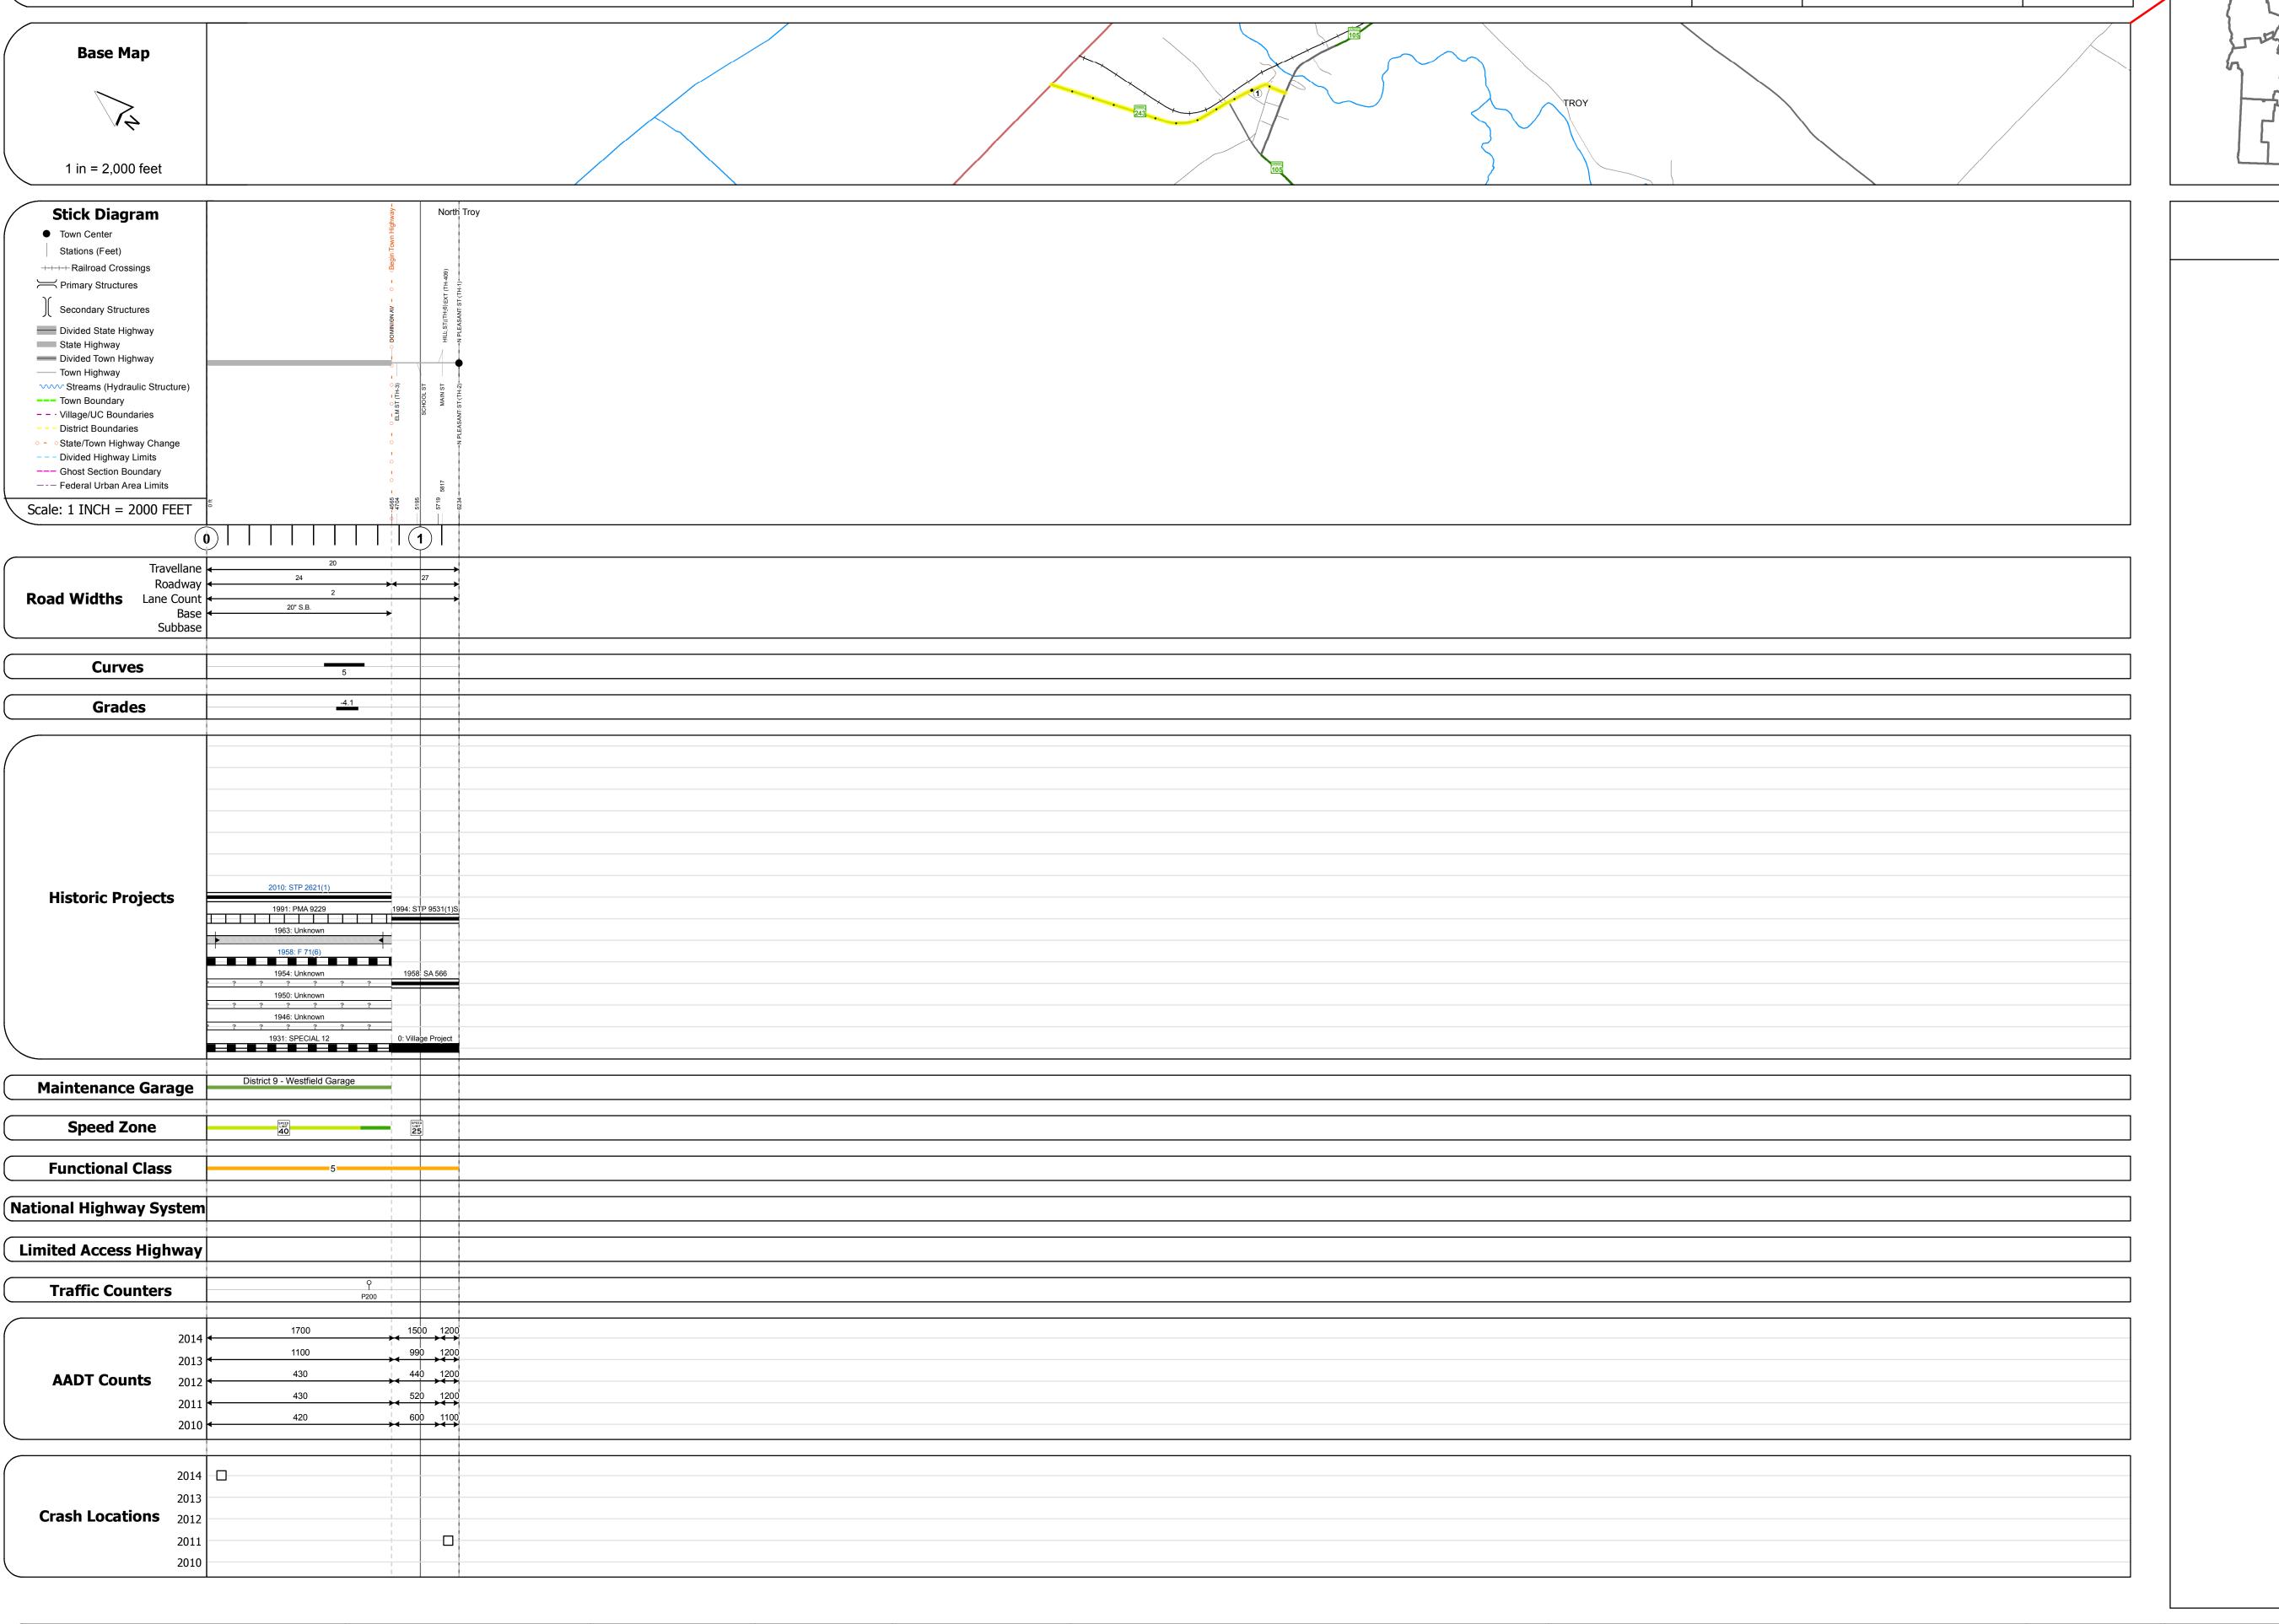

## **Route Log and Progress Chart**

Please Note: Errors and Omissions May Exist.
Contact the VTrans Mapping Section with questions or concerns.

DISTRICT TOWN ROUTE

9 TROY VT-243

**ROUTE** 

VT-243

ETE mileage: 0.0 to 1.181

STRUCTURE DESCRIPTIONS

| Historic Projects                                                                 | Functional Class                                                 | Curves               | Road Widths        | AADT                       | Mileage by Functional Class By Shee | et                      | Mileage by Town By Sheet |                              |          |      |               |
|-----------------------------------------------------------------------------------|------------------------------------------------------------------|----------------------|--------------------|----------------------------|-------------------------------------|-------------------------|--------------------------|------------------------------|----------|------|---------------|
| Unknown Bituminous Concrete Surface Treated                                       | 1 - Interstate 3 - Principal 5 - Major System Arterial Collector | (degrees) Left       | <b>←</b> (ft)      | (count)                    | 0312 5 - Major Collector            | 1.181                   | TROY - V243-1017         | 1.181 of 1.181               | DISTRICT | TOWN | Date: 11/15/1 |
| Retreatment Bituminous Macadam Gravel                                             | 2 - Other 4 - Minor 6 - Minor                                    | ─ <b>■■■</b> ─ Right |                    |                            |                                     |                         |                          |                              |          |      | , , ,         |
| Resurface Cold Plane and Plant Mix                                                | Freeways and Arterial Collector Expressways                      | Grades               | Traffic Counters   | Crash Locations            |                                     |                         |                          |                              |          |      |               |
| Bituminous Mix Skinny Mix Skinny Mix Bituminous Concrete Bituminous Concrete      | Speed Zones                                                      |                      | o Trainic Counters | Fatal Property Damage Only |                                     |                         |                          |                              |          |      | 1 of 1        |
| Skinny Mix Concrete Bituminous Concrete  Bituminous Seal Gravel                   | SPEED SPEED SPEED SPEED SPEED SPEED SPEED SPEED SPEED            | (percent) grade down | (counter ID)       | Injury Unknown Crash Type  |                                     |                         |                          |                              | 9        | TROY | TWN mileage:  |
| Indicated plans available - http://vtransmap01.aot.state.vt.us/rp/dpr/Dlwebstore/ | 25 30 35 40 45 50 55 60 65                                       |                      |                    |                            | Page 1                              | Total Mileage: 1.181 mi |                          | Page Total Mileage: 1.181 mi |          |      | 0.0 to 1.181  |