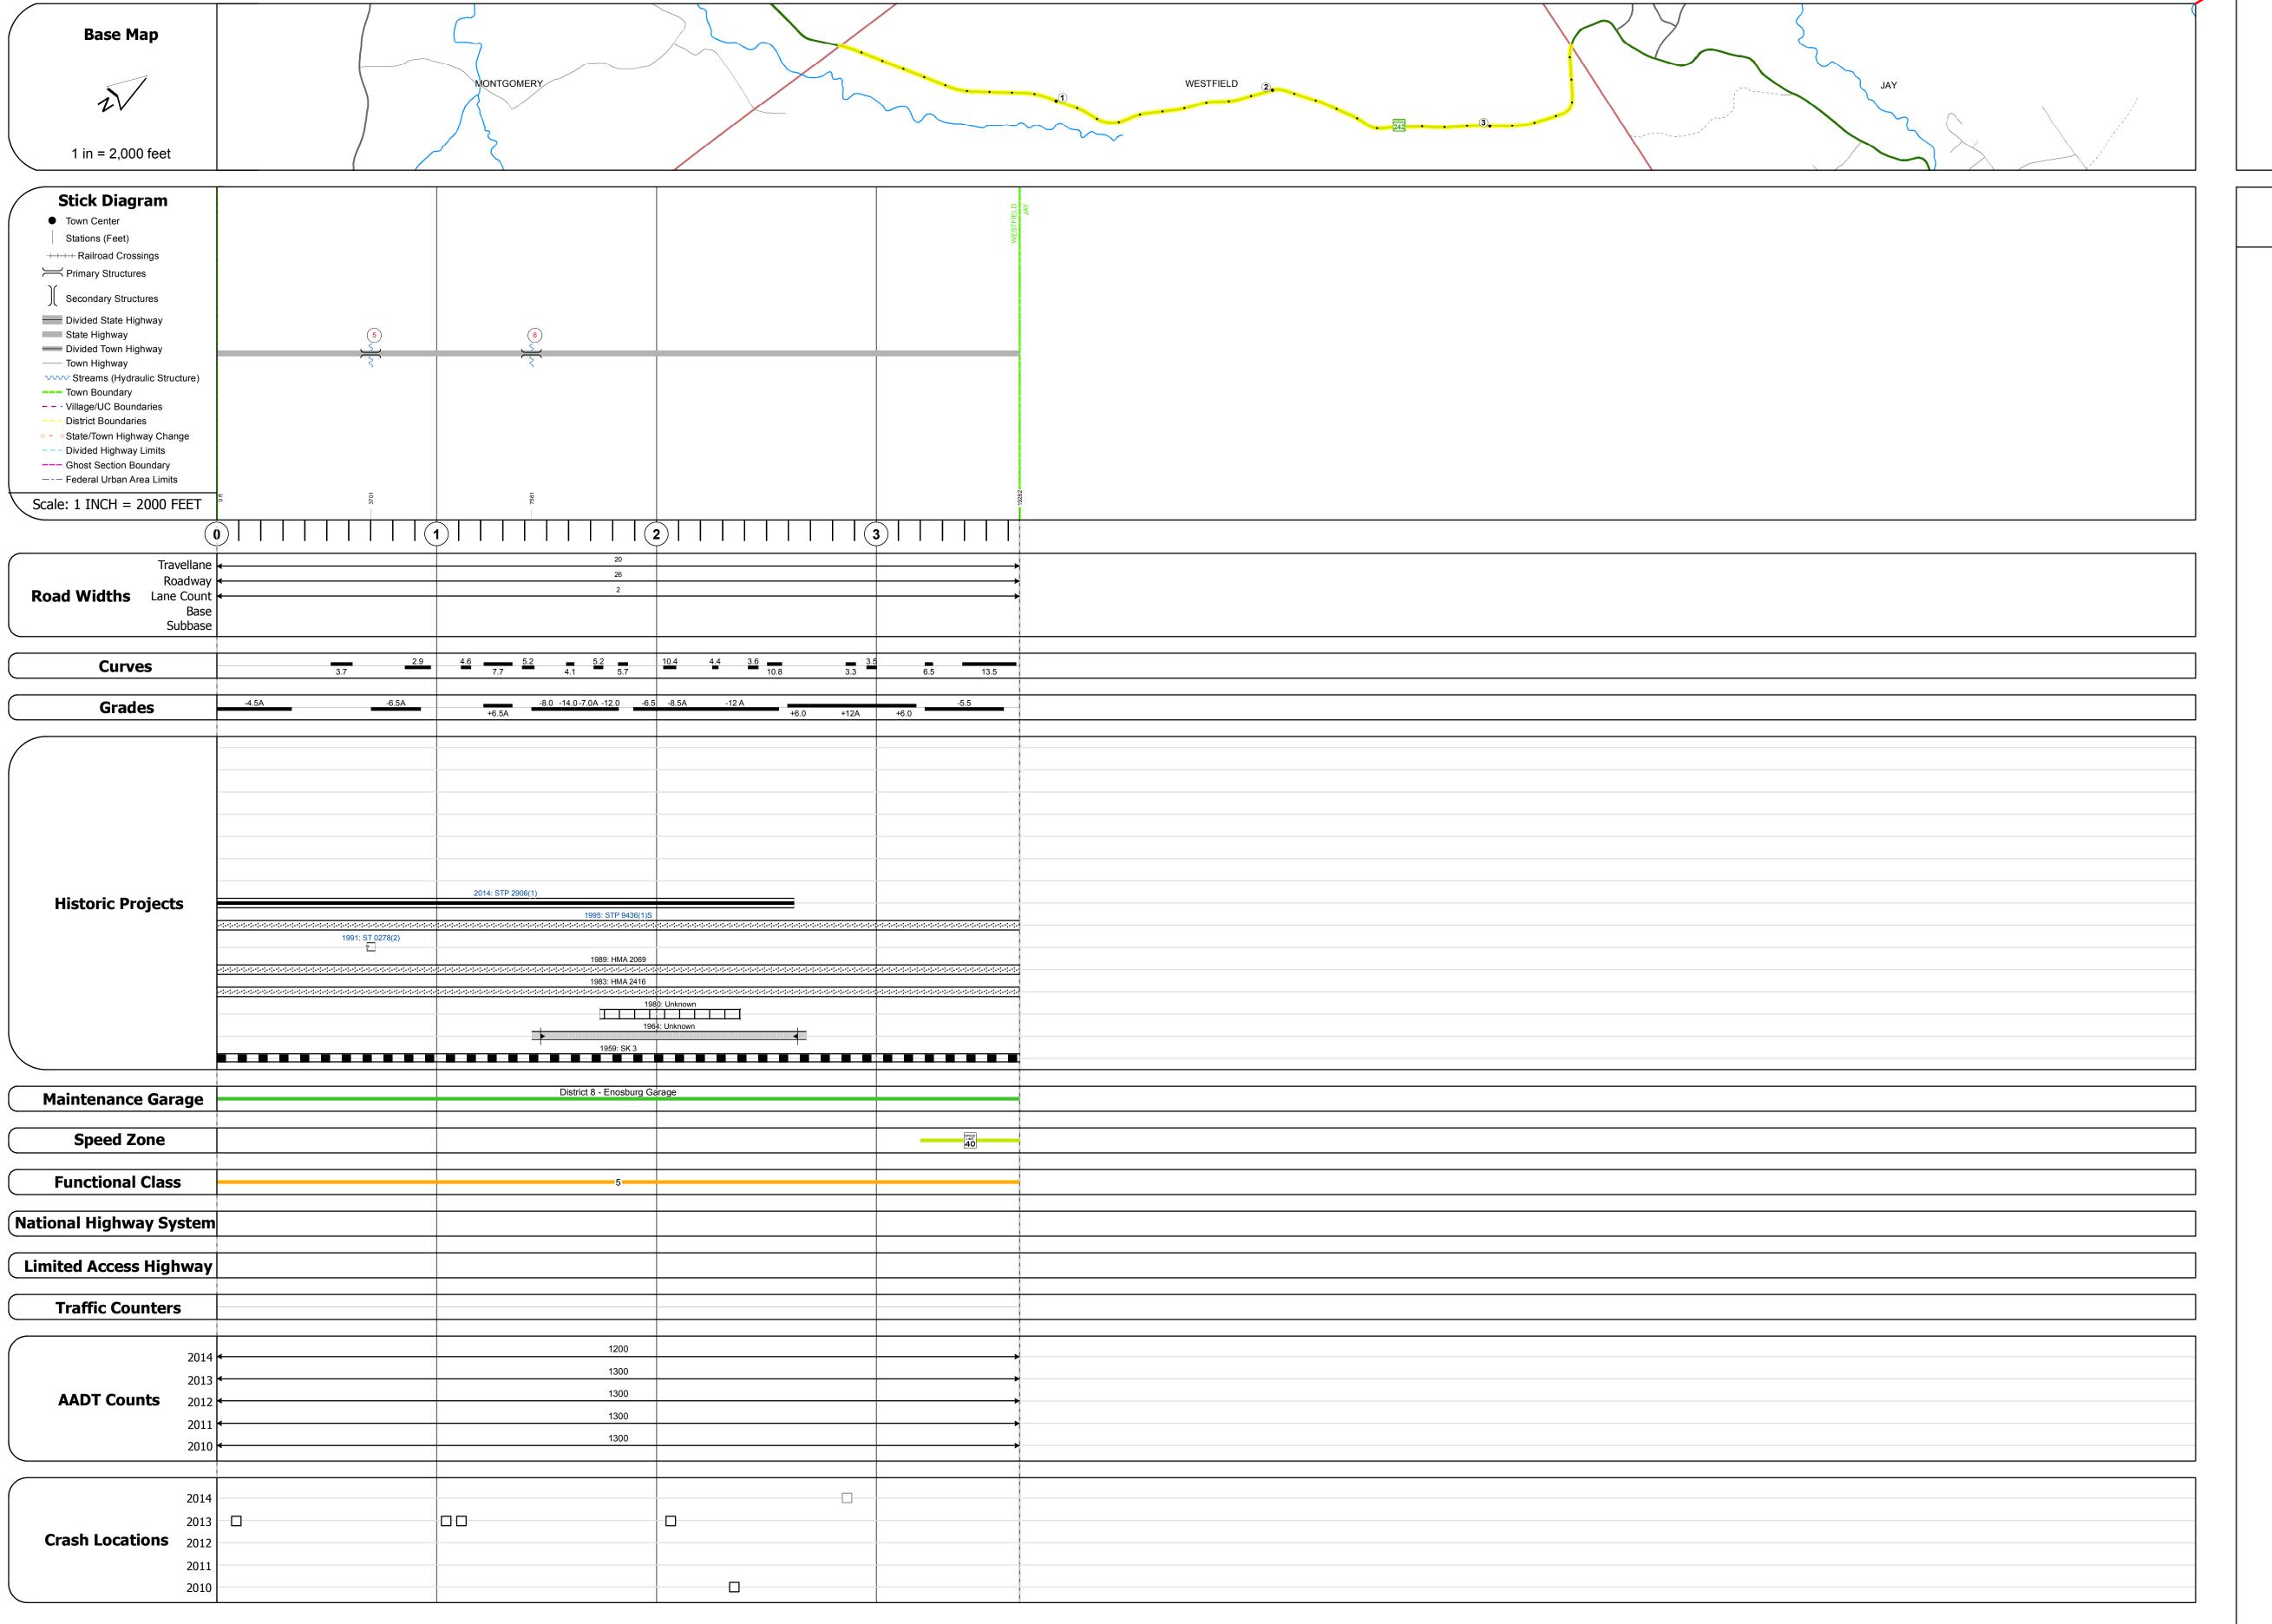

## **Route Log and Progress Chart**

DRAFT

Please Note: Errors and Omissions May Exist.

Contact the VTrans Mapping Section with questions or concerns.

DISTRICT TOWN ROUTE

9 WESTFIELD VT-242

Mileage by Town By Sheet

3.652 of 3.652

Page Total Mileage: 3.652 mi

**DISTRICT** 

3.652 WESTFIELD - V242-1018

Page Total Mileage: 3.652 mi

Culvert 5: Culvert - 1991

Length: 6' Under Clearance: 6.0'

Maintenance: State

Length: 12' Under Clearance: 5.0'

Facility Carried: VT242
Bridge Type: SEG RC BOX

Maintenance: State

Culvert 6:

Culvert - 2013

Facility Carried: VT242

Structure No. 300278000510181

Bridge Type: MULTI PLATE PIPE Features Intersected: BROOK

Structure No. 301018000610181

Features Intersected: BROOK

STRUCTURE DESCRIPTIONS

Mileage by Functional Class By Sheet

0278 5 - Major Collector

| TOWN      | Date: 11/15/16                         | ROUTE  VT-242  ETE mileage: 3.816 to 7.468 |
|-----------|----------------------------------------|--------------------------------------------|
| WESTFIELD | 1 of 1<br>TWN mileage:<br>0.0 to 3.652 |                                            |

25 30 35 40 45 50 55 60 65

**Road Widths** 

**Traffic Counters** 

(count) →

Fatal Property Damage Only
Injury Unknown Crash Type

**Historic Projects** 

ःः Bituminous Seal **∑** Gravel

Unknown
Retreatment
Resurface
Bituminous Macadam
Cold Plane and
Bituminous Concrete
Bituminous Mix
Skinny Mix
Concrete
Concrete
Bituminous Concrete
Bituminous Concrete
Bituminous Concrete
Concrete