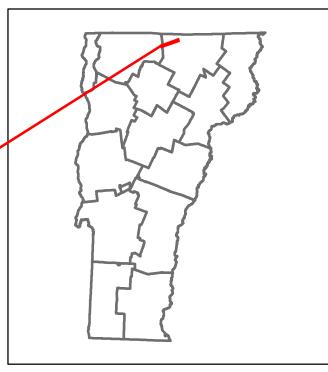

## **ROUTE DISTRICT TOWN DRAFT Route Log and Progress Chart** Please Note: Errors and Omissions May Exist. JAY VT-242 Contact the VTrans Mapping Section with questions or concerns. Base Map MONTGOMERY WESTFIELD 1 in = 2,000 feetStick Diagram Town Center Stations (Feet) +----- Railroad Crossings Primary Structures Secondary Structures Divided State Highway State Highway Divided Town Highway — Town Highway Streams (Hydraulic Structure) --- Town Boundary - - · Village/UC Boundaries - - District Boundaries - State/Town Highway Change – – Divided Highway Limits --- Ghost Section Boundary — - — Federal Urban Area Limits Scale: 1 INCH = 2000 FEET Travellane Roadway Road Widths Lane Count Subbase Curves Grades **Historic Projects** 1983: HMA 2069 1976: Unknown 1959: SK 3 District 9 - Westfield Garage **Maintenance Garage** Speed Zone **Functional Class** (National Highway System Limited Access Highway Traffic Counters 1600