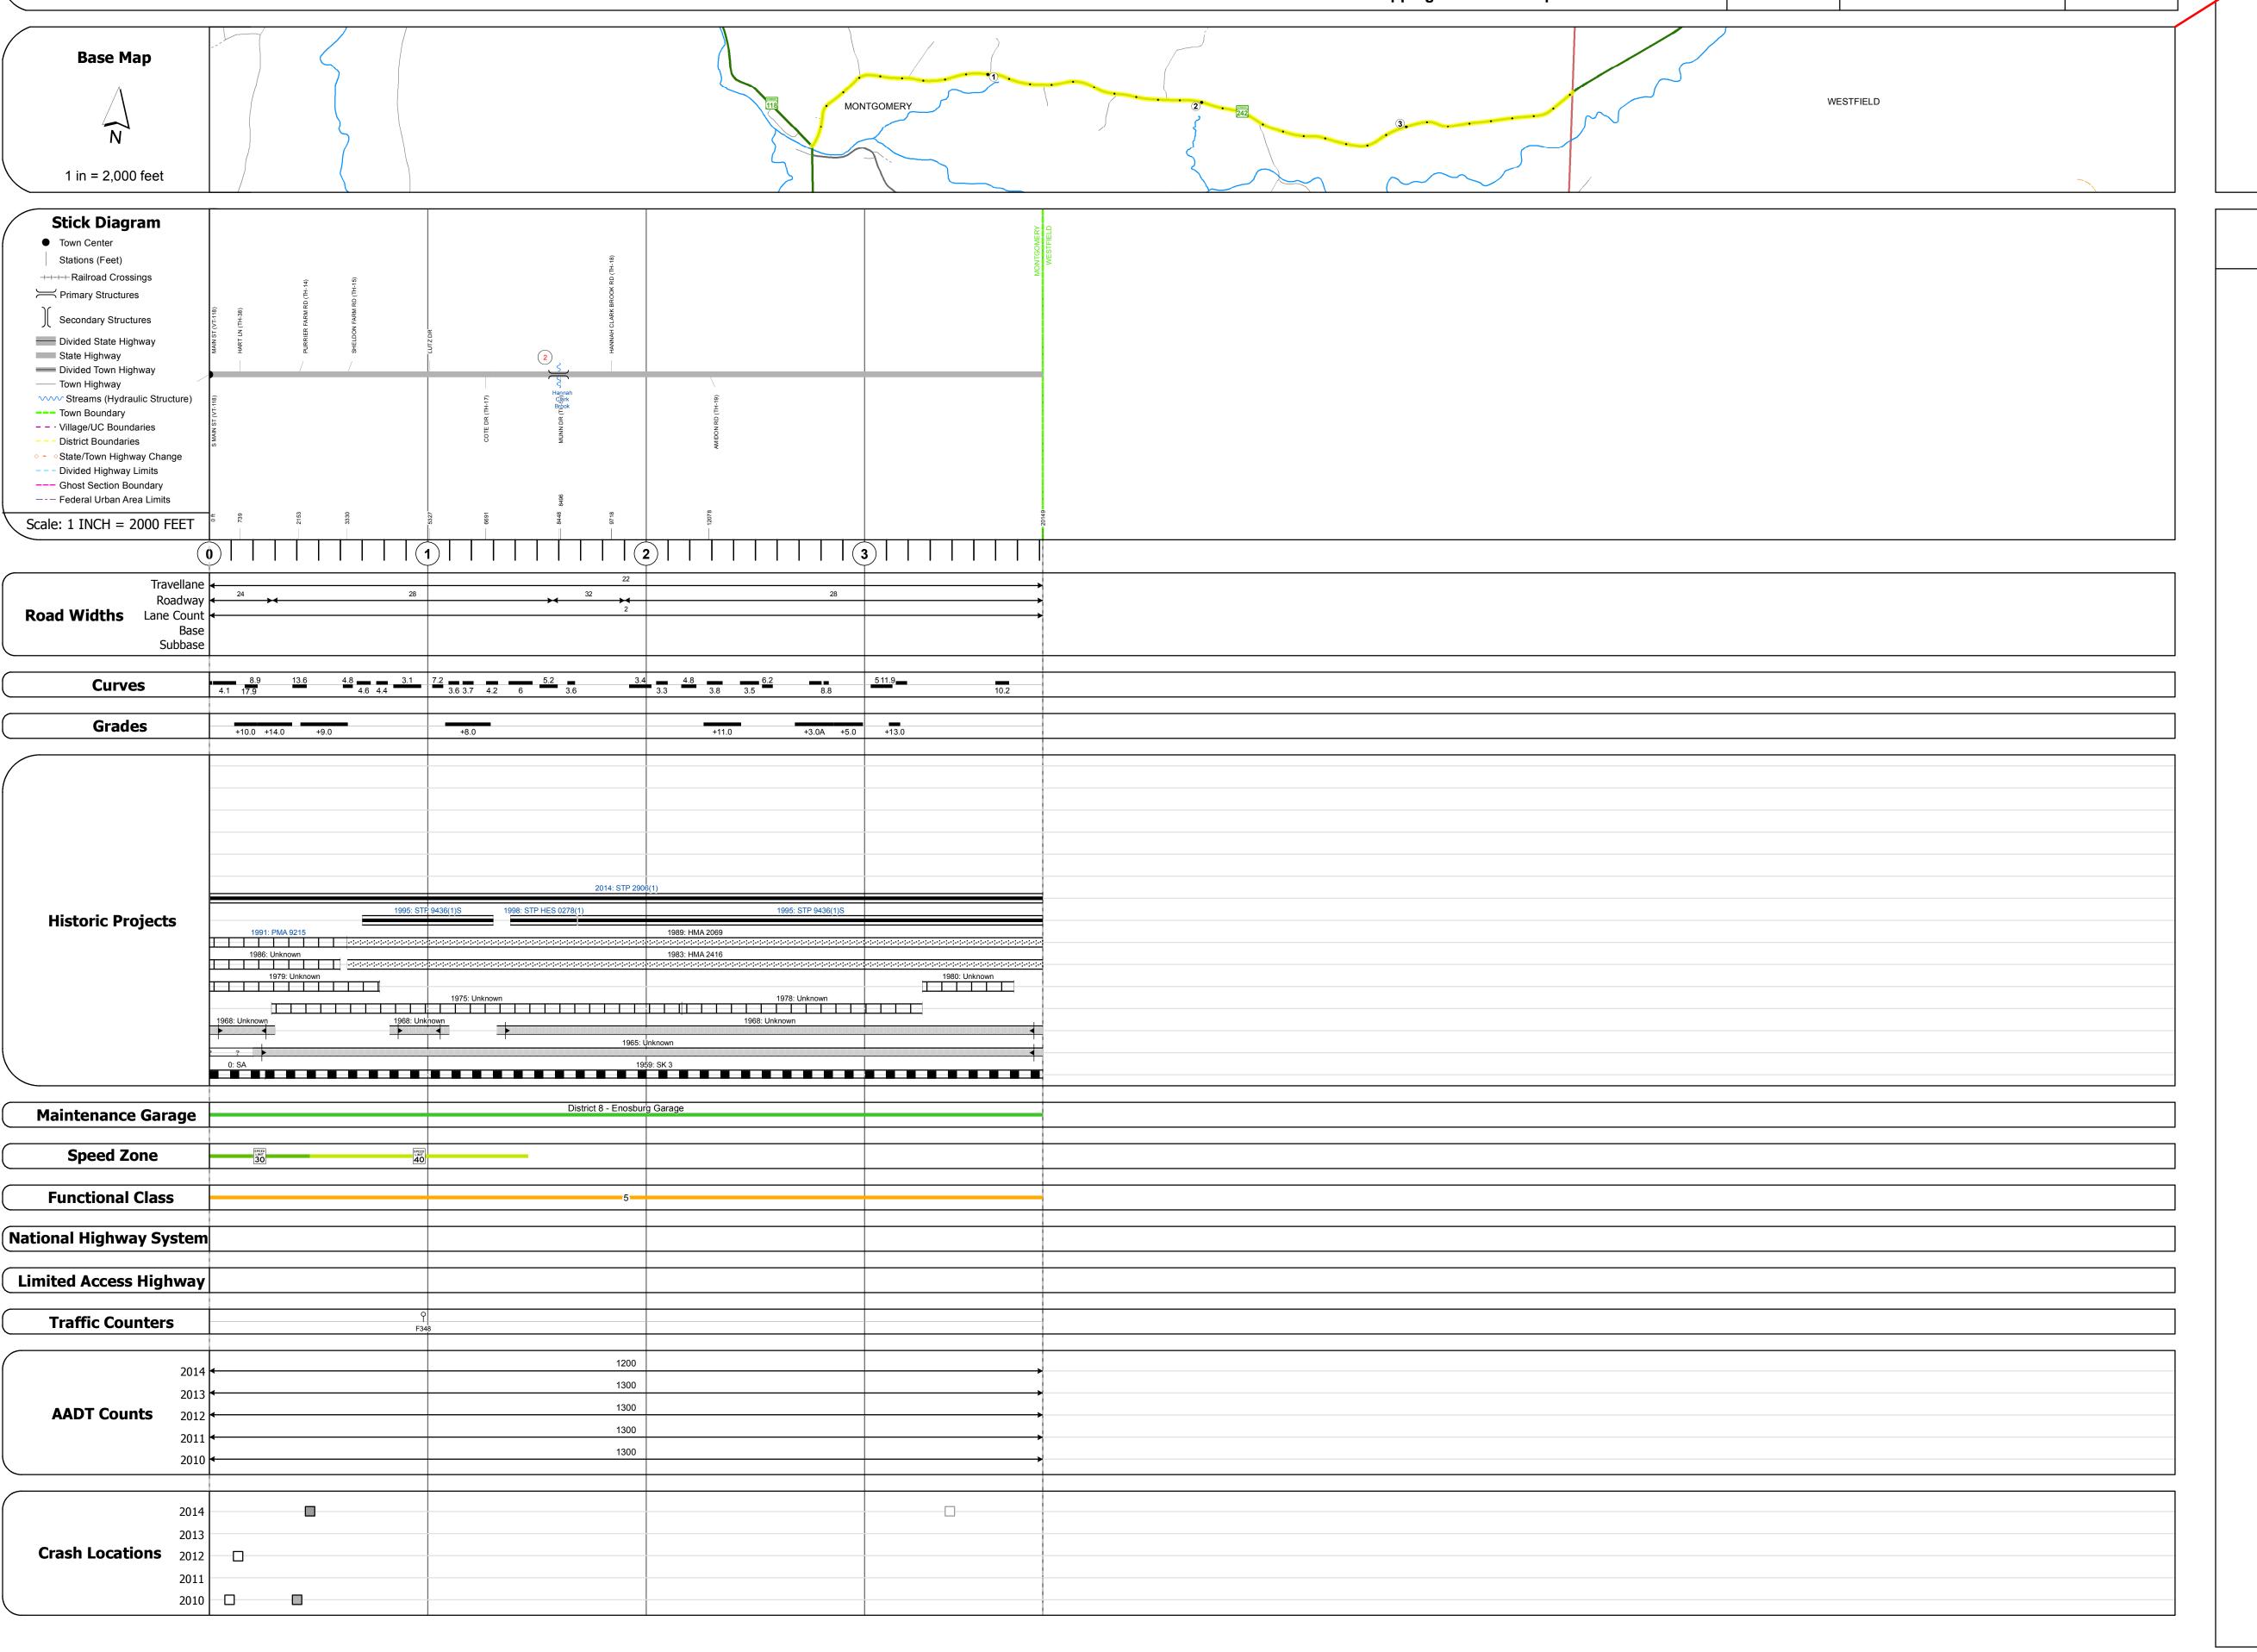

## **Route Log and Progress Chart**

**DRAFT** Please Note: Errors and Omissions May Exist. Contact the VTrans Mapping Section with questions or concerns.

**DISTRICT TOWN ROUTE MONTGOMERY** VT-242

| STRUCTURE | DESCRIPTIONS  |
|-----------|---------------|
| SINGCIONE | DESCITE LIGHT |

Bridge <mark>2</mark>: Slab - 1997 Structure No. 200278000206102 Length: 25' Width: 34.3' Facility Carried: VT 00242 ML
Bridge Type: CONCRETE SLAB
Features Intersected: HANNAH CLARK BROOK Surface: Bituminous Maintenance/Ownership: State

|    | Mileage by Functional Class By Sheet |         |  |  |
|----|--------------------------------------|---------|--|--|
| 02 | 78 5 - Major Collector               | 3.816   |  |  |
|    |                                      |         |  |  |
|    |                                      |         |  |  |
|    | Page Total Mileage: 3                | 3.816 m |  |  |

|      | Mileage by Town By Sheet |                              |
|------|--------------------------|------------------------------|
| 816  | MONTGOMERY - V242-0610   | 3.816 of 3.816               |
|      |                          |                              |
| 5 mi |                          | Page Total Mileage: 3.816 mi |
|      |                          |                              |

**ROUTE** 

VT-242

ETE mileage:

0.0 to 3.816