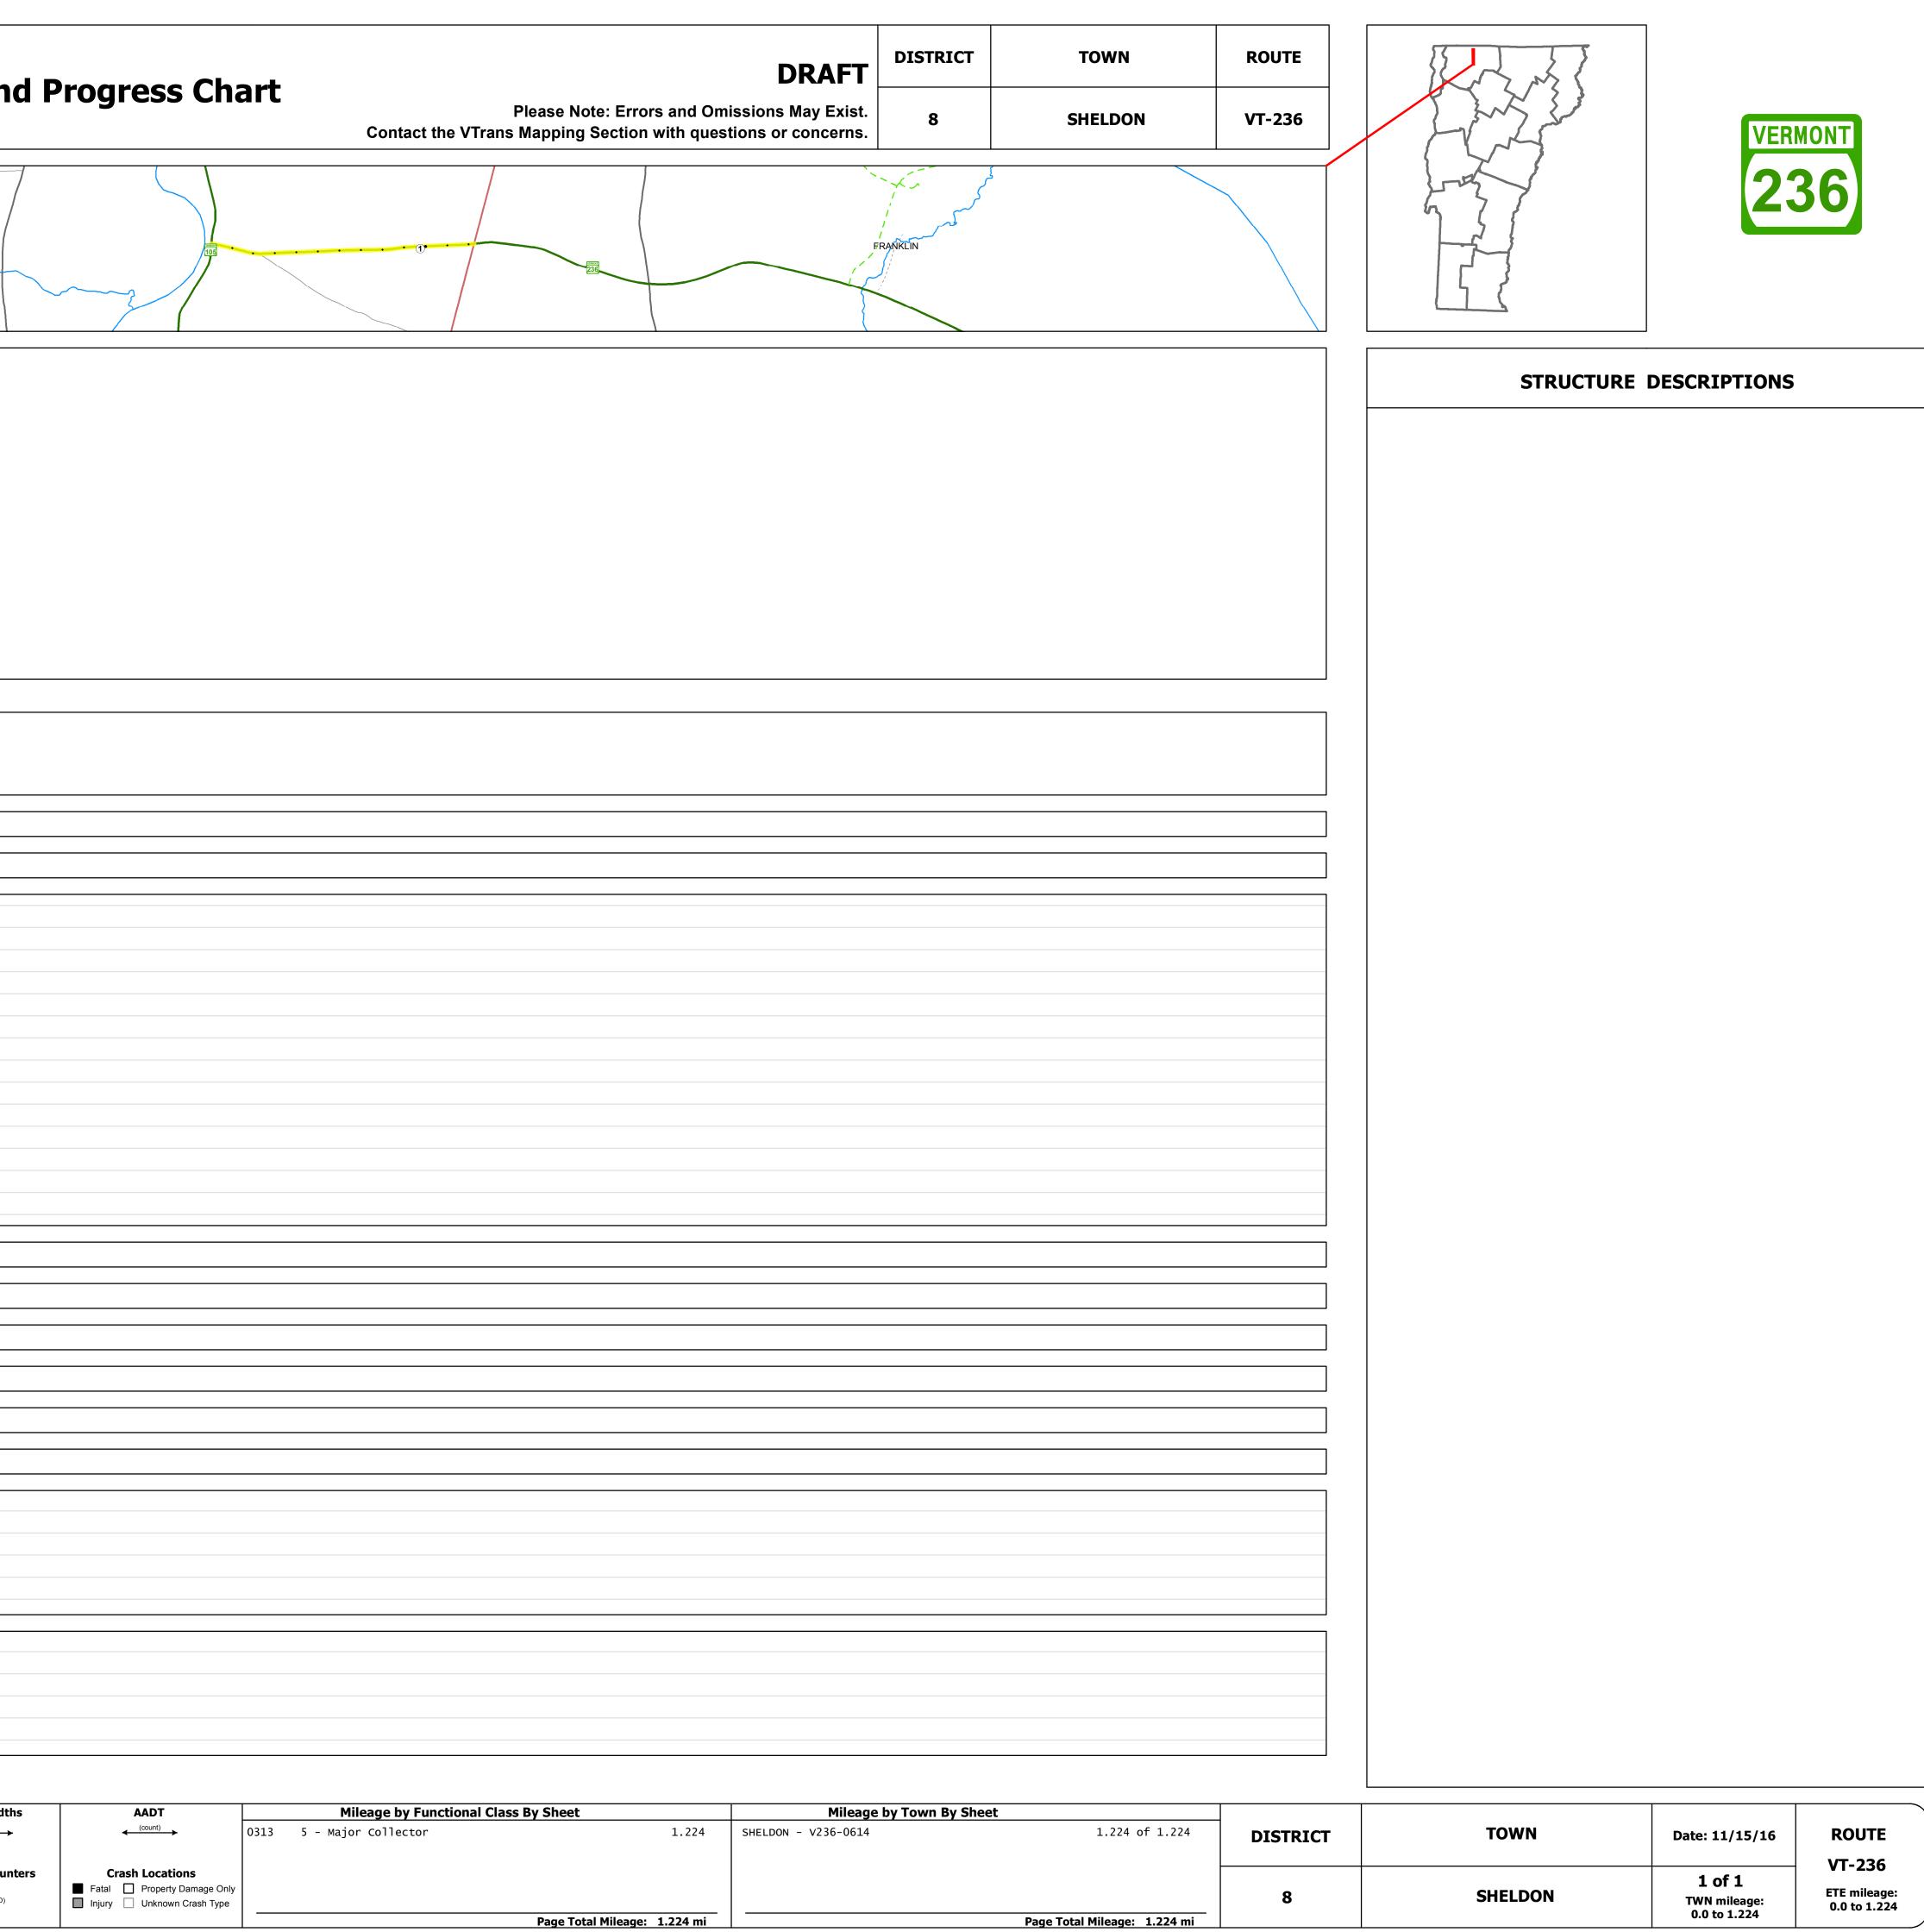

| VTra                                                                                | ns                      | Working to Get You There<br>Vermont Agency of Transportation |           | Route Log ar |
|-------------------------------------------------------------------------------------|-------------------------|--------------------------------------------------------------|-----------|--------------|
| Base Map                                                                            |                         |                                                              |           |              |
| z                                                                                   |                         | FAIRFIELD                                                    | ~         | SHELDON      |
| 1 in = 2,000 feet                                                                   |                         |                                                              |           |              |
| Stick Diagram <ul> <li>Town Center</li> </ul>                                       |                         |                                                              | NOO       | FRANKLIN     |
| Stations (Feet)                                                                     |                         |                                                              | 5         |              |
| Primary Structures                                                                  |                         | ROUTE 105 SHELDON (VT-105<br>247874E                         |           |              |
| Secondary Structures                                                                |                         | 247674E                                                      |           |              |
| State Highway<br>Divided Town Highway                                               |                         | ∝ À<br>+                                                     |           |              |
| Town Highway     Streams (Hydraulic Struc     Town Boundary                         | cture)                  | VT-105) + + + + + + + + + + + + + + + + + + +                |           |              |
| <ul> <li> · Village/UC Boundaries</li> <li> District Boundaries</li> </ul>          |                         | ROUTE 105 SHELDON (VT-105)<br>GILMAN RD (TH-10)              |           |              |
| <ul> <li>- ○State/Town Highway Chan</li> <li> Divided Highway Limits</li> </ul>     | nge                     | ROUTE 105                                                    |           |              |
| <ul> <li>—— Ghost Section Boundary</li> <li>—— Federal Urban Area Limits</li> </ul> |                         |                                                              |           |              |
| Scale: 1 INCH = 2000 F                                                              |                         |                                                              |           |              |
|                                                                                     |                         |                                                              | 1)        |              |
| Travellar<br>Roadwa                                                                 |                         | 20                                                           |           | →            |
|                                                                                     | Count<br>Base<br>Jbbase | 18" Gravel                                                   |           | *            |
|                                                                                     |                         | 5                                                            |           |              |
| Curves                                                                              |                         | 5                                                            | 2         | 2            |
| Grades                                                                              |                         | +7.1 +3.1 +9.3                                               | +3.6 +5.5 |              |
| Historic Projects                                                                   | S                       | 1972: SA 4<br>0: Unknown                                     |           |              |
| Maintenance Gara                                                                    | age                     | District 8 - Enosburg Garage                                 |           | -            |
| Speed Zone                                                                          |                         |                                                              |           |              |
|                                                                                     |                         |                                                              |           |              |
| Functional Class                                                                    |                         | 5                                                            |           |              |
| Limited Access High                                                                 |                         |                                                              |           |              |
| Traffic Counters                                                                    | 5                       |                                                              |           |              |
|                                                                                     |                         | 040                                                          |           |              |
| {                                                                                   | 2014<br>2013            | 930                                                          | ,         | →            |
| AADT Counts                                                                         | 2013                    | 960                                                          | ;         | *            |
|                                                                                     | 2011<br>2010            | < <u>910</u><br>▲ 850                                        | ,<br>,    | *            |
|                                                                                     | 2010                    |                                                              |           |              |
| (                                                                                   | 2014                    | ]                                                            |           |              |
| Crach Locations                                                                     | 2013                    | D                                                            |           |              |
| Crash Locations                                                                     | 2012<br>2011            | ]<br>]                                                       |           |              |
|                                                                                     |                         | 1                                                            | 1         |              |
|                                                                                     | 2010                    |                                                              |           |              |

| Historic Projects                                                                                                                                                                             | Functional Class                                                                                                                                                                                                                                                                                                                                                                                                                                                                                                                                                                                                                                                                                                                                                                                                                                                                                                                                                                                                                                                                                                                                                                                                                                                                                                                                                                                                                                                                                                                                                                                                                                                                                                                                                                                                                                                                                                                                                                                                                                                                                                              | Curves                                     | Road Widths      | AADT                                                                                             | Mileage by Functional Class By S | Mileage by Town By Sheet    |                     |
|-----------------------------------------------------------------------------------------------------------------------------------------------------------------------------------------------|-------------------------------------------------------------------------------------------------------------------------------------------------------------------------------------------------------------------------------------------------------------------------------------------------------------------------------------------------------------------------------------------------------------------------------------------------------------------------------------------------------------------------------------------------------------------------------------------------------------------------------------------------------------------------------------------------------------------------------------------------------------------------------------------------------------------------------------------------------------------------------------------------------------------------------------------------------------------------------------------------------------------------------------------------------------------------------------------------------------------------------------------------------------------------------------------------------------------------------------------------------------------------------------------------------------------------------------------------------------------------------------------------------------------------------------------------------------------------------------------------------------------------------------------------------------------------------------------------------------------------------------------------------------------------------------------------------------------------------------------------------------------------------------------------------------------------------------------------------------------------------------------------------------------------------------------------------------------------------------------------------------------------------------------------------------------------------------------------------------------------------|--------------------------------------------|------------------|--------------------------------------------------------------------------------------------------|----------------------------------|-----------------------------|---------------------|
| <ul> <li>Unknown</li> <li>Bituminous Concrete</li> <li>Retreatment</li> <li>Bituminous Macadam</li> <li>Cold Plane and</li> <li>Surface Treated</li> <li>Gravel</li> <li>Plant Mix</li> </ul> | 1 - Interstate       3 - Principal       5 - Major         System       Arterial       Collector         2 - Other       4 - Minor       6 - Minor         Freeways and       Arterial       Collector                                                                                                                                                                                                                                                                                                                                                                                                                                                                                                                                                                                                                                                                                                                                                                                                                                                                                                                                                                                                                                                                                                                                                                                                                                                                                                                                                                                                                                                                                                                                                                                                                                                                                                                                                                                                                                                                                                                        | (degrees)<br>Right                         | (ft)             | ← (count) →                                                                                      | 0313 5 - Major Collector         | 1.224                       | SHELDON - V236-0614 |
| <ul> <li>Bituminous Mix</li> <li>Skinny Mix</li> <li>Bituminous Concrete</li> <li>Concrete</li> <li>Bituminous Seal</li> <li>Gravel</li> </ul>                                                | Expressways Speed Zones Speed Septed | Grades<br>(percent) grade up<br>grade down | Traffic Counters | Crash Locations         Fatal       Property Damage Only         Injury       Unknown Crash Type |                                  |                             |                     |
| Indicated plans available - http://vtransmap01.aot.state.vt.us/rp/dpr/Dlwebstore/                                                                                                             |                                                                                                                                                                                                                                                                                                                                                                                                                                                                                                                                                                                                                                                                                                                                                                                                                                                                                                                                                                                                                                                                                                                                                                                                                                                                                                                                                                                                                                                                                                                                                                                                                                                                                                                                                                                                                                                                                                                                                                                                                                                                                                                               |                                            |                  |                                                                                                  | Pa                               | age Total Mileage: 1.224 mi |                     |