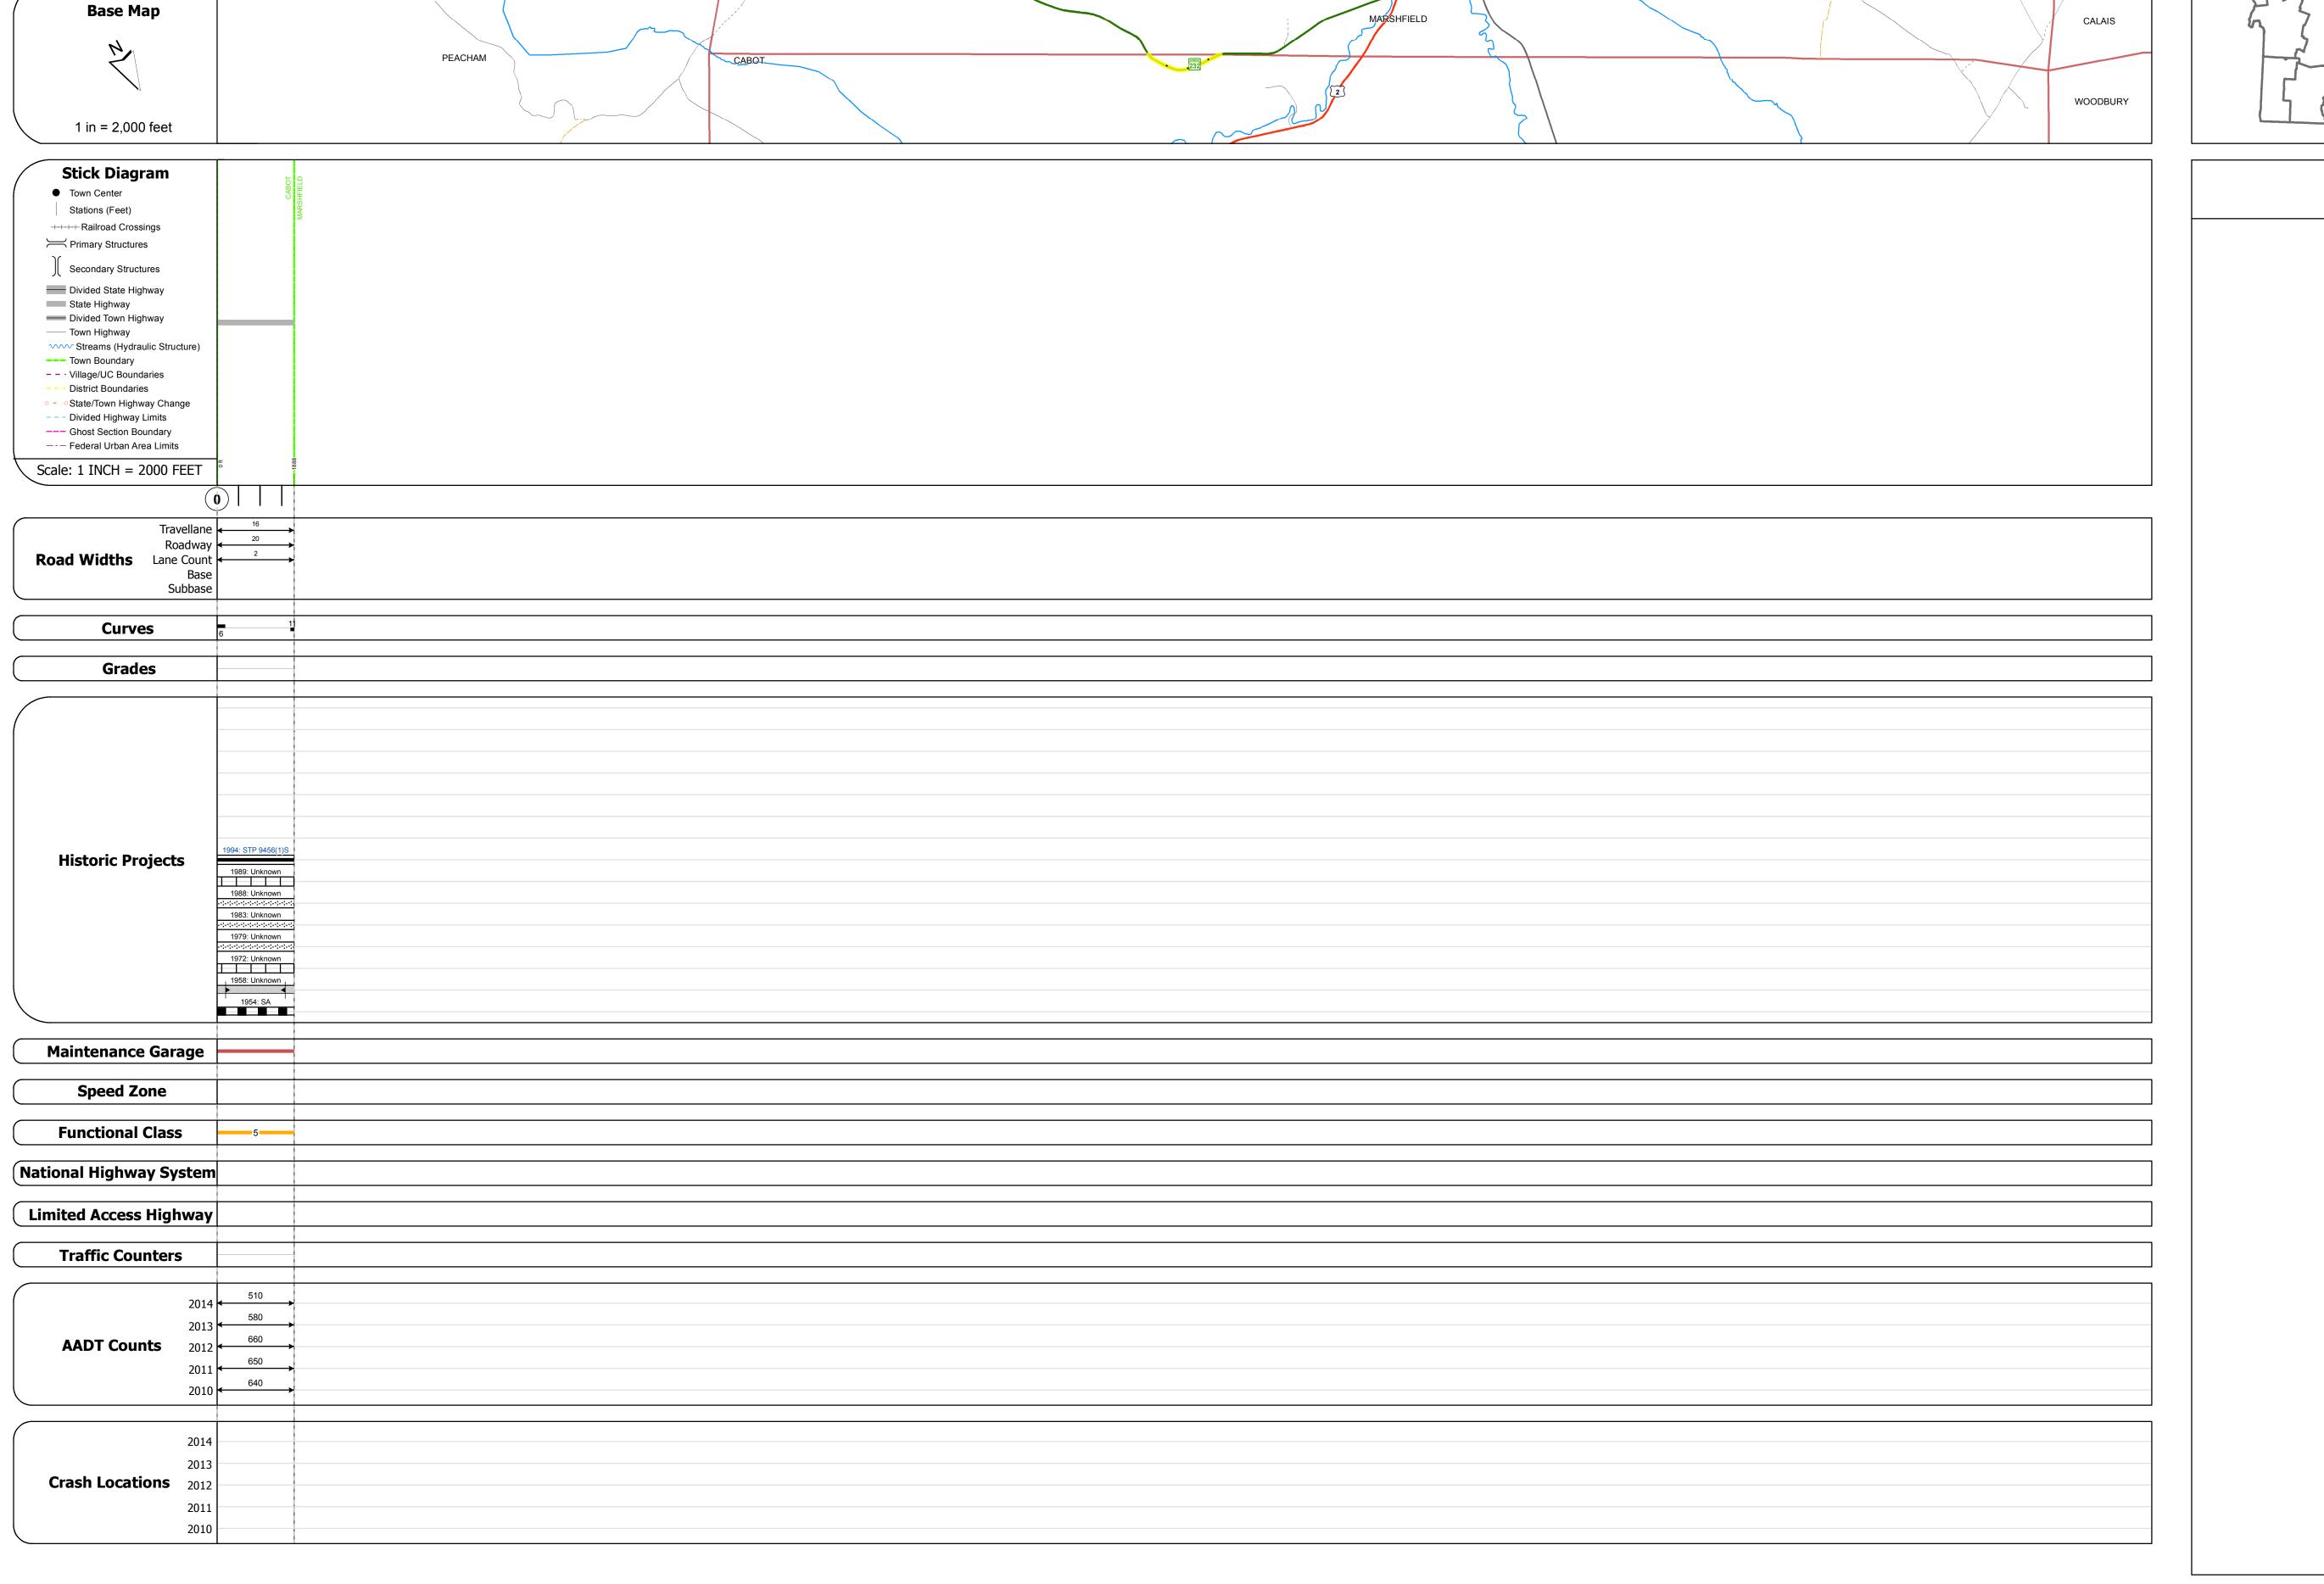

CABOT - V232-1204

0.358 of 0.358

Page Total Mileage: 0.358 mi

**DISTRICT** 

STRUCTURE DESCRIPTIONS

| Historic Projects                                                              | Functional Class                                                                                                                                                                                                                                                                                                                                                                                                                                                                                                                                                                                                                                                                                                                                                                                                                                                                                                                                                                                                                                                                                                                                                                                                                                                                                                                                                                                                                                                                                                                                                                                                                                                                                                                                                                                                                                                                                                                                                                                                                                                                                                              | Curves             | Road Widths      | AADT                          | Mileage by Functional Class By Sheet |
|--------------------------------------------------------------------------------|-------------------------------------------------------------------------------------------------------------------------------------------------------------------------------------------------------------------------------------------------------------------------------------------------------------------------------------------------------------------------------------------------------------------------------------------------------------------------------------------------------------------------------------------------------------------------------------------------------------------------------------------------------------------------------------------------------------------------------------------------------------------------------------------------------------------------------------------------------------------------------------------------------------------------------------------------------------------------------------------------------------------------------------------------------------------------------------------------------------------------------------------------------------------------------------------------------------------------------------------------------------------------------------------------------------------------------------------------------------------------------------------------------------------------------------------------------------------------------------------------------------------------------------------------------------------------------------------------------------------------------------------------------------------------------------------------------------------------------------------------------------------------------------------------------------------------------------------------------------------------------------------------------------------------------------------------------------------------------------------------------------------------------------------------------------------------------------------------------------------------------|--------------------|------------------|-------------------------------|--------------------------------------|
| Unknown Eituminous Concrete Surface Treated                                    | 1 - Interstate 3 - Principal 5 - Major System Arterial Collector                                                                                                                                                                                                                                                                                                                                                                                                                                                                                                                                                                                                                                                                                                                                                                                                                                                                                                                                                                                                                                                                                                                                                                                                                                                                                                                                                                                                                                                                                                                                                                                                                                                                                                                                                                                                                                                                                                                                                                                                                                                              | (degrees)          | <b>←</b> (ft)    | (count)                       | 0217 5 - Major Collector             |
| Retreatment Bituminous Macadam Gravel                                          | 2 Other 4 Miner 6 Miner                                                                                                                                                                                                                                                                                                                                                                                                                                                                                                                                                                                                                                                                                                                                                                                                                                                                                                                                                                                                                                                                                                                                                                                                                                                                                                                                                                                                                                                                                                                                                                                                                                                                                                                                                                                                                                                                                                                                                                                                                                                                                                       | Right              |                  |                               |                                      |
| Resurface Cold Plane and Plant Mix                                             | Freeways and Arterial Collector                                                                                                                                                                                                                                                                                                                                                                                                                                                                                                                                                                                                                                                                                                                                                                                                                                                                                                                                                                                                                                                                                                                                                                                                                                                                                                                                                                                                                                                                                                                                                                                                                                                                                                                                                                                                                                                                                                                                                                                                                                                                                               |                    |                  |                               |                                      |
| Bituminous Mix Bituminous Concrete Reclaimed Base and                          |                                                                                                                                                                                                                                                                                                                                                                                                                                                                                                                                                                                                                                                                                                                                                                                                                                                                                                                                                                                                                                                                                                                                                                                                                                                                                                                                                                                                                                                                                                                                                                                                                                                                                                                                                                                                                                                                                                                                                                                                                                                                                                                               | Grades             | Traffic Counters | Crash Locations               |                                      |
| Skinny Mix Concrete Eituminous Concrete                                        | Speed Zones                                                                                                                                                                                                                                                                                                                                                                                                                                                                                                                                                                                                                                                                                                                                                                                                                                                                                                                                                                                                                                                                                                                                                                                                                                                                                                                                                                                                                                                                                                                                                                                                                                                                                                                                                                                                                                                                                                                                                                                                                                                                                                                   | (percent) grade up | ٩                | Fatal Property Damage Only    |                                      |
| Bituminous Seal  Gravel                                                        | SPEED | grade down         | (counter ID)     | ■ Injury □ Unknown Crash Type |                                      |
| Indicated plane overlights, between the control and other than 100 and others. | 25   30   35   40   45   50   55   60   65                                                                                                                                                                                                                                                                                                                                                                                                                                                                                                                                                                                                                                                                                                                                                                                                                                                                                                                                                                                                                                                                                                                                                                                                                                                                                                                                                                                                                                                                                                                                                                                                                                                                                                                                                                                                                                                                                                                                                                                                                                                                                    |                    |                  |                               | Down To                              |