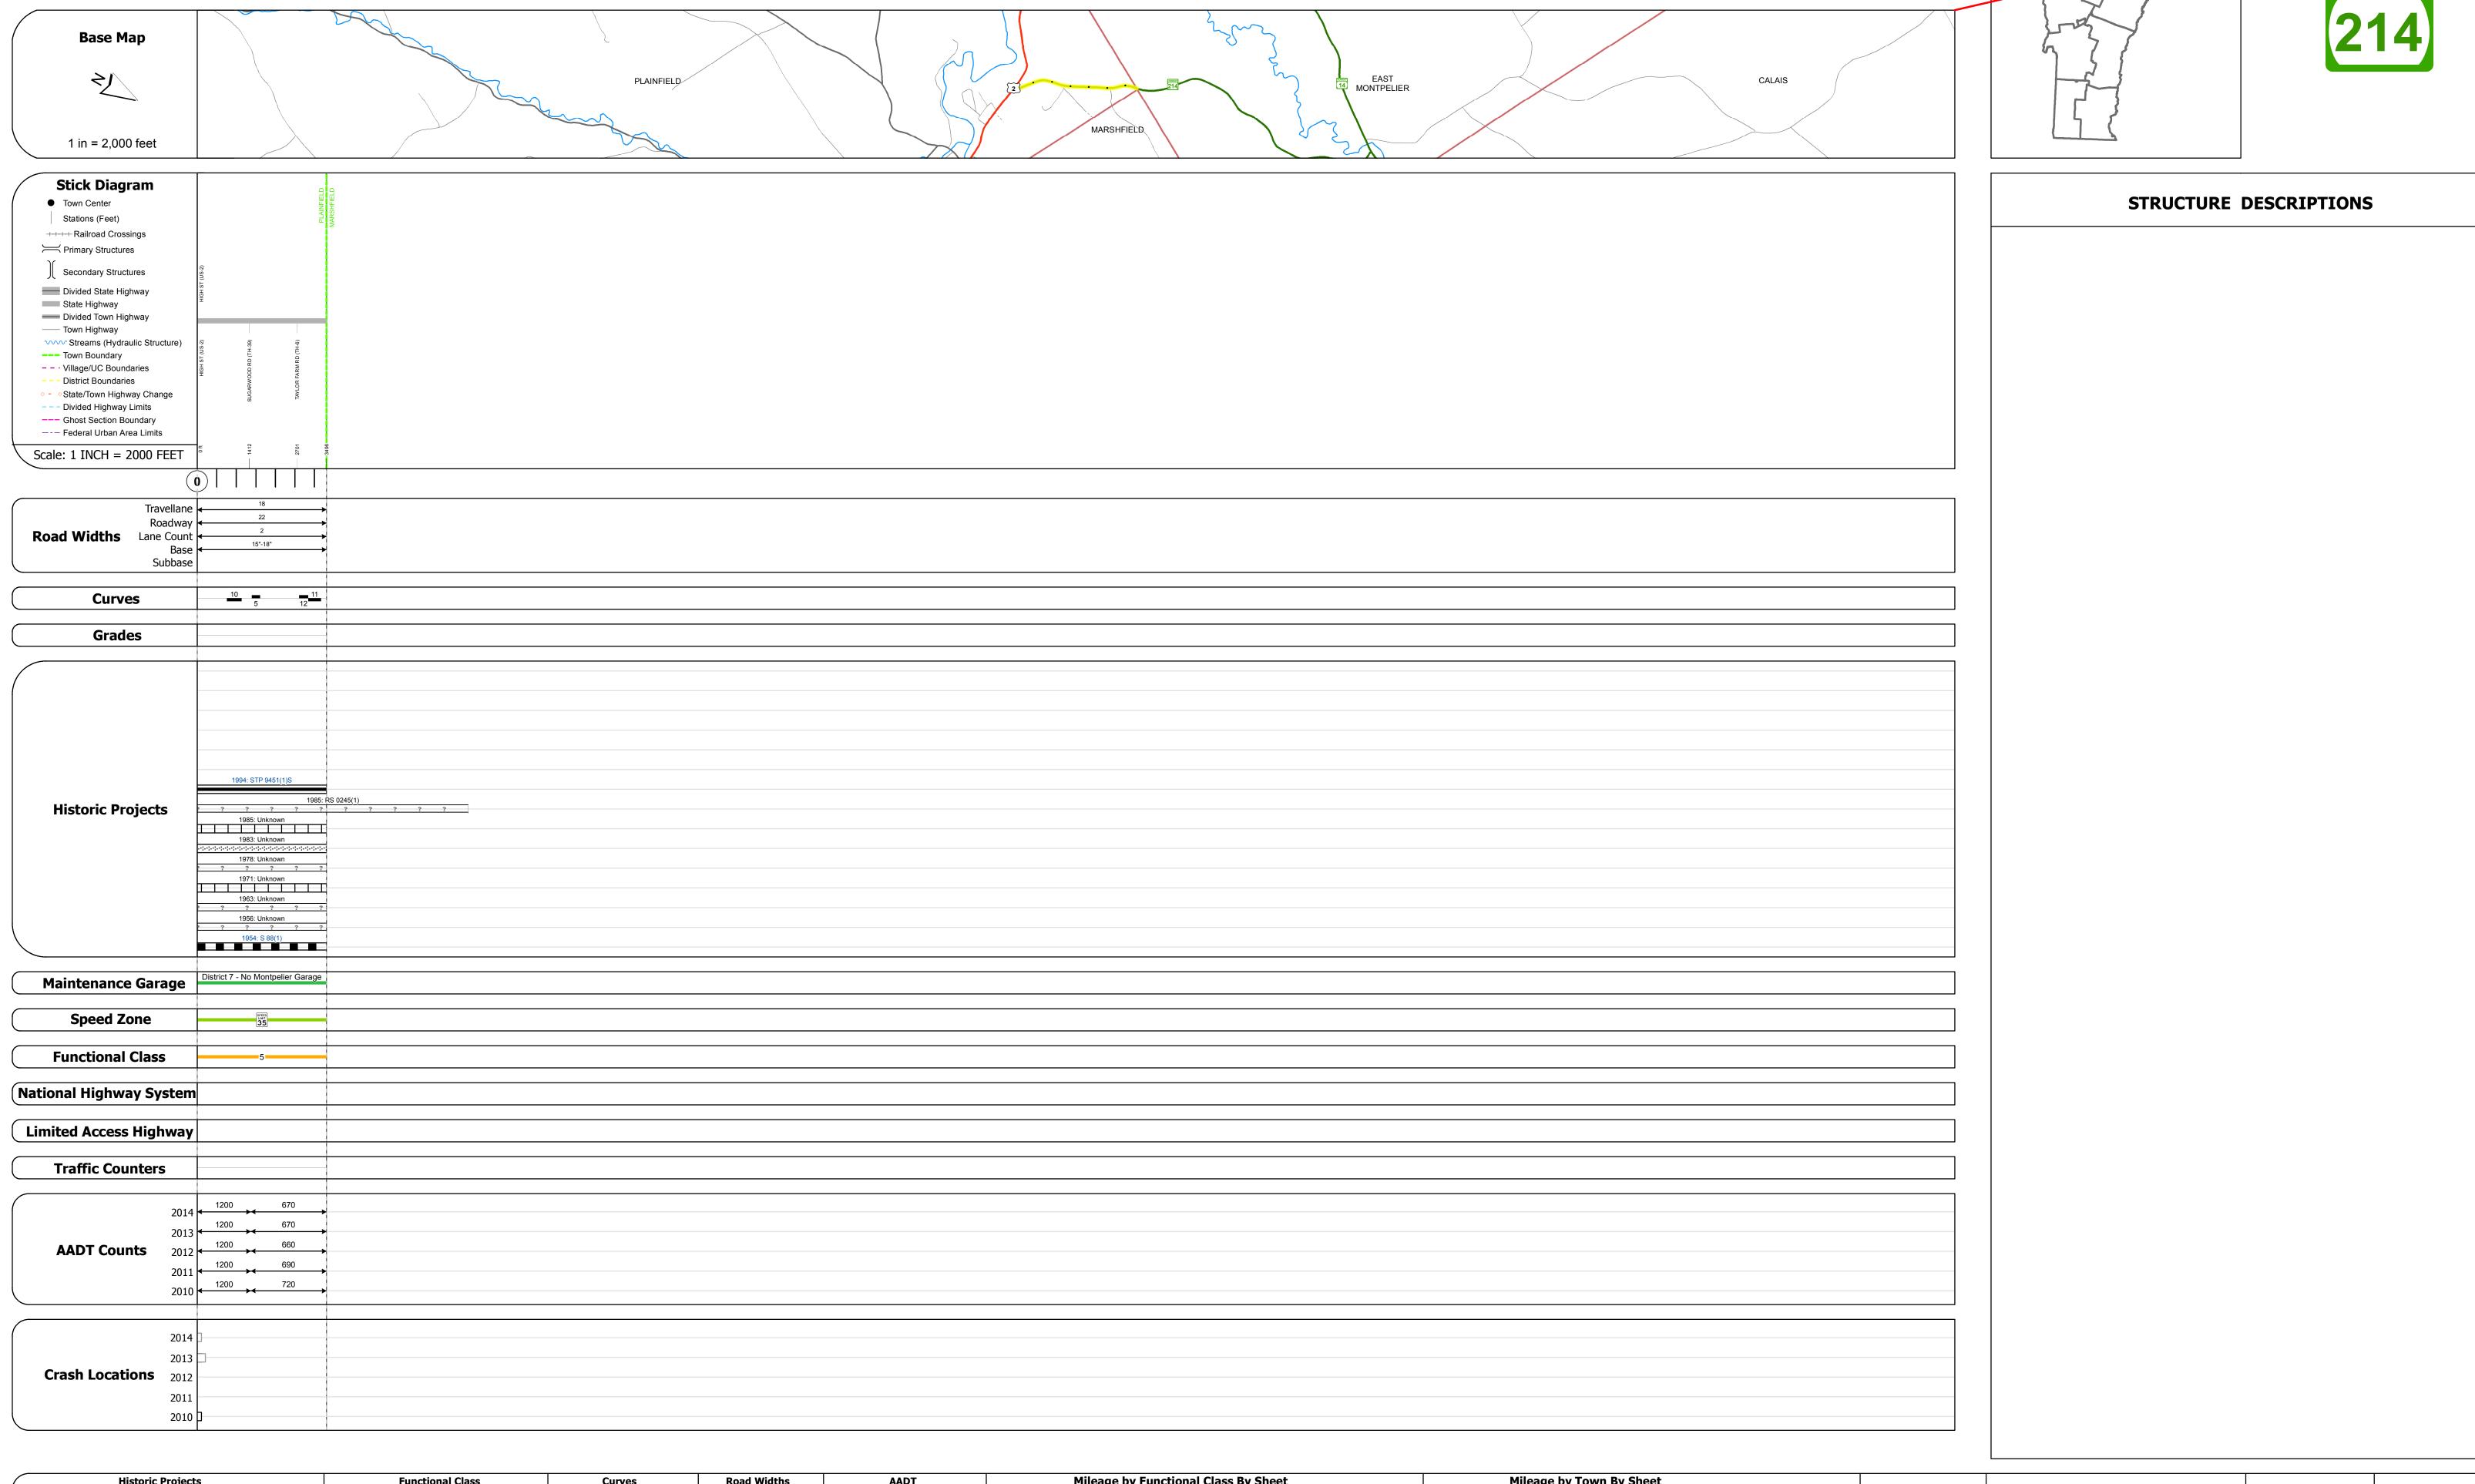

## **Route Log and Progress Chart**

**DRAFT** Please Note: Errors and Omissions May Exist. Contact the VTrans Mapping Section with questions or concerns.

**DISTRICT TOWN ROUTE PLAINFIELD** VT-214

| Historic Projects                                                                 | Functional Class                                                                                                                                                                                                                                                                                                                                                                                                                                                                                                                                                                                                                                                                                                                                                                                                                                                                                                                                                                                                                                                                                                                                                                                                                                                                                                                                                                                                                                                                                                                                                                                                                                                                                                                                                                                                                                                                                                                                                                                                                                                                                                              | Curves               | Road Widths      | AADT                       | Mileage by Functional Class By Sheet |                      | Mileage by Town By Sheet |                            |          |              |                  | 1            | 1 |
|-----------------------------------------------------------------------------------|-------------------------------------------------------------------------------------------------------------------------------------------------------------------------------------------------------------------------------------------------------------------------------------------------------------------------------------------------------------------------------------------------------------------------------------------------------------------------------------------------------------------------------------------------------------------------------------------------------------------------------------------------------------------------------------------------------------------------------------------------------------------------------------------------------------------------------------------------------------------------------------------------------------------------------------------------------------------------------------------------------------------------------------------------------------------------------------------------------------------------------------------------------------------------------------------------------------------------------------------------------------------------------------------------------------------------------------------------------------------------------------------------------------------------------------------------------------------------------------------------------------------------------------------------------------------------------------------------------------------------------------------------------------------------------------------------------------------------------------------------------------------------------------------------------------------------------------------------------------------------------------------------------------------------------------------------------------------------------------------------------------------------------------------------------------------------------------------------------------------------------|----------------------|------------------|----------------------------|--------------------------------------|----------------------|--------------------------|----------------------------|----------|--------------|------------------|--------------|---|
| Unknown Bituminous Concrete Surface Treated                                       | 1 - Interstate 3 - Principal 5 - Major<br>System Arterial Collector                                                                                                                                                                                                                                                                                                                                                                                                                                                                                                                                                                                                                                                                                                                                                                                                                                                                                                                                                                                                                                                                                                                                                                                                                                                                                                                                                                                                                                                                                                                                                                                                                                                                                                                                                                                                                                                                                                                                                                                                                                                           | (degrees) Left       | <b>←</b> (ft)    | (count)                    | 0245 5 - Major Collector             | 0.662                | PLAINFIELD - V214-1214   | 0.662 of 0.662             | DISTRICT | TOWN         | Date: 11/15/16   | ROUTE        |   |
| Retreatment Bituminous Macadam Gravel                                             | · · · · · · · · · · · · · · · · · · ·                                                                                                                                                                                                                                                                                                                                                                                                                                                                                                                                                                                                                                                                                                                                                                                                                                                                                                                                                                                                                                                                                                                                                                                                                                                                                                                                                                                                                                                                                                                                                                                                                                                                                                                                                                                                                                                                                                                                                                                                                                                                                         | Right                |                  |                            |                                      |                      |                          |                            | DISTRICT | 101111       | Date: 11, 13, 10 | ROOTE        |   |
| Resurface Cold Plane and Plant Mix                                                | 2 - Other 4 - Minor 6 - Minor Collector                                                                                                                                                                                                                                                                                                                                                                                                                                                                                                                                                                                                                                                                                                                                                                                                                                                                                                                                                                                                                                                                                                                                                                                                                                                                                                                                                                                                                                                                                                                                                                                                                                                                                                                                                                                                                                                                                                                                                                                                                                                                                       |                      |                  |                            |                                      |                      |                          |                            |          |              |                  | VT-214       |   |
| Bituminous Mix Bituminous Concrete Reclaimed Base and                             | Expressways                                                                                                                                                                                                                                                                                                                                                                                                                                                                                                                                                                                                                                                                                                                                                                                                                                                                                                                                                                                                                                                                                                                                                                                                                                                                                                                                                                                                                                                                                                                                                                                                                                                                                                                                                                                                                                                                                                                                                                                                                                                                                                                   | Grades               | Traffic Counters | Crash Locations            |                                      |                      |                          |                            |          |              | 1 of 1           |              |   |
| Skinny Mix Concrete Bituminous Concrete                                           | Speed Zones                                                                                                                                                                                                                                                                                                                                                                                                                                                                                                                                                                                                                                                                                                                                                                                                                                                                                                                                                                                                                                                                                                                                                                                                                                                                                                                                                                                                                                                                                                                                                                                                                                                                                                                                                                                                                                                                                                                                                                                                                                                                                                                   | (percent) grade up   | ٩                | Fatal Property Damage Only |                                      |                      |                          |                            | 7        | PLAINFIELD   |                  | ETE mileage: |   |
| Bituminous Seal Gravel                                                            | SPEED | (percent) grade down | (counter ID)     | Injury  Unknown Crash Type |                                      |                      |                          |                            | <b>,</b> | P LAINI ILLD | TWN mileage:     | 0.0 to 0.662 |   |
| Indicated plans available - http://vtransmap01.aot.state.vt.us/rp/dpr/Dlwebstore/ | 25 30 35 40 45 50 55 60 65                                                                                                                                                                                                                                                                                                                                                                                                                                                                                                                                                                                                                                                                                                                                                                                                                                                                                                                                                                                                                                                                                                                                                                                                                                                                                                                                                                                                                                                                                                                                                                                                                                                                                                                                                                                                                                                                                                                                                                                                                                                                                                    |                      |                  |                            | Page Tot                             | al Mileage: 0.662 mi | Pa                       | ge Total Mileage: 0.662 mi |          |              | 0.0 to 0.662     |              | ノ |