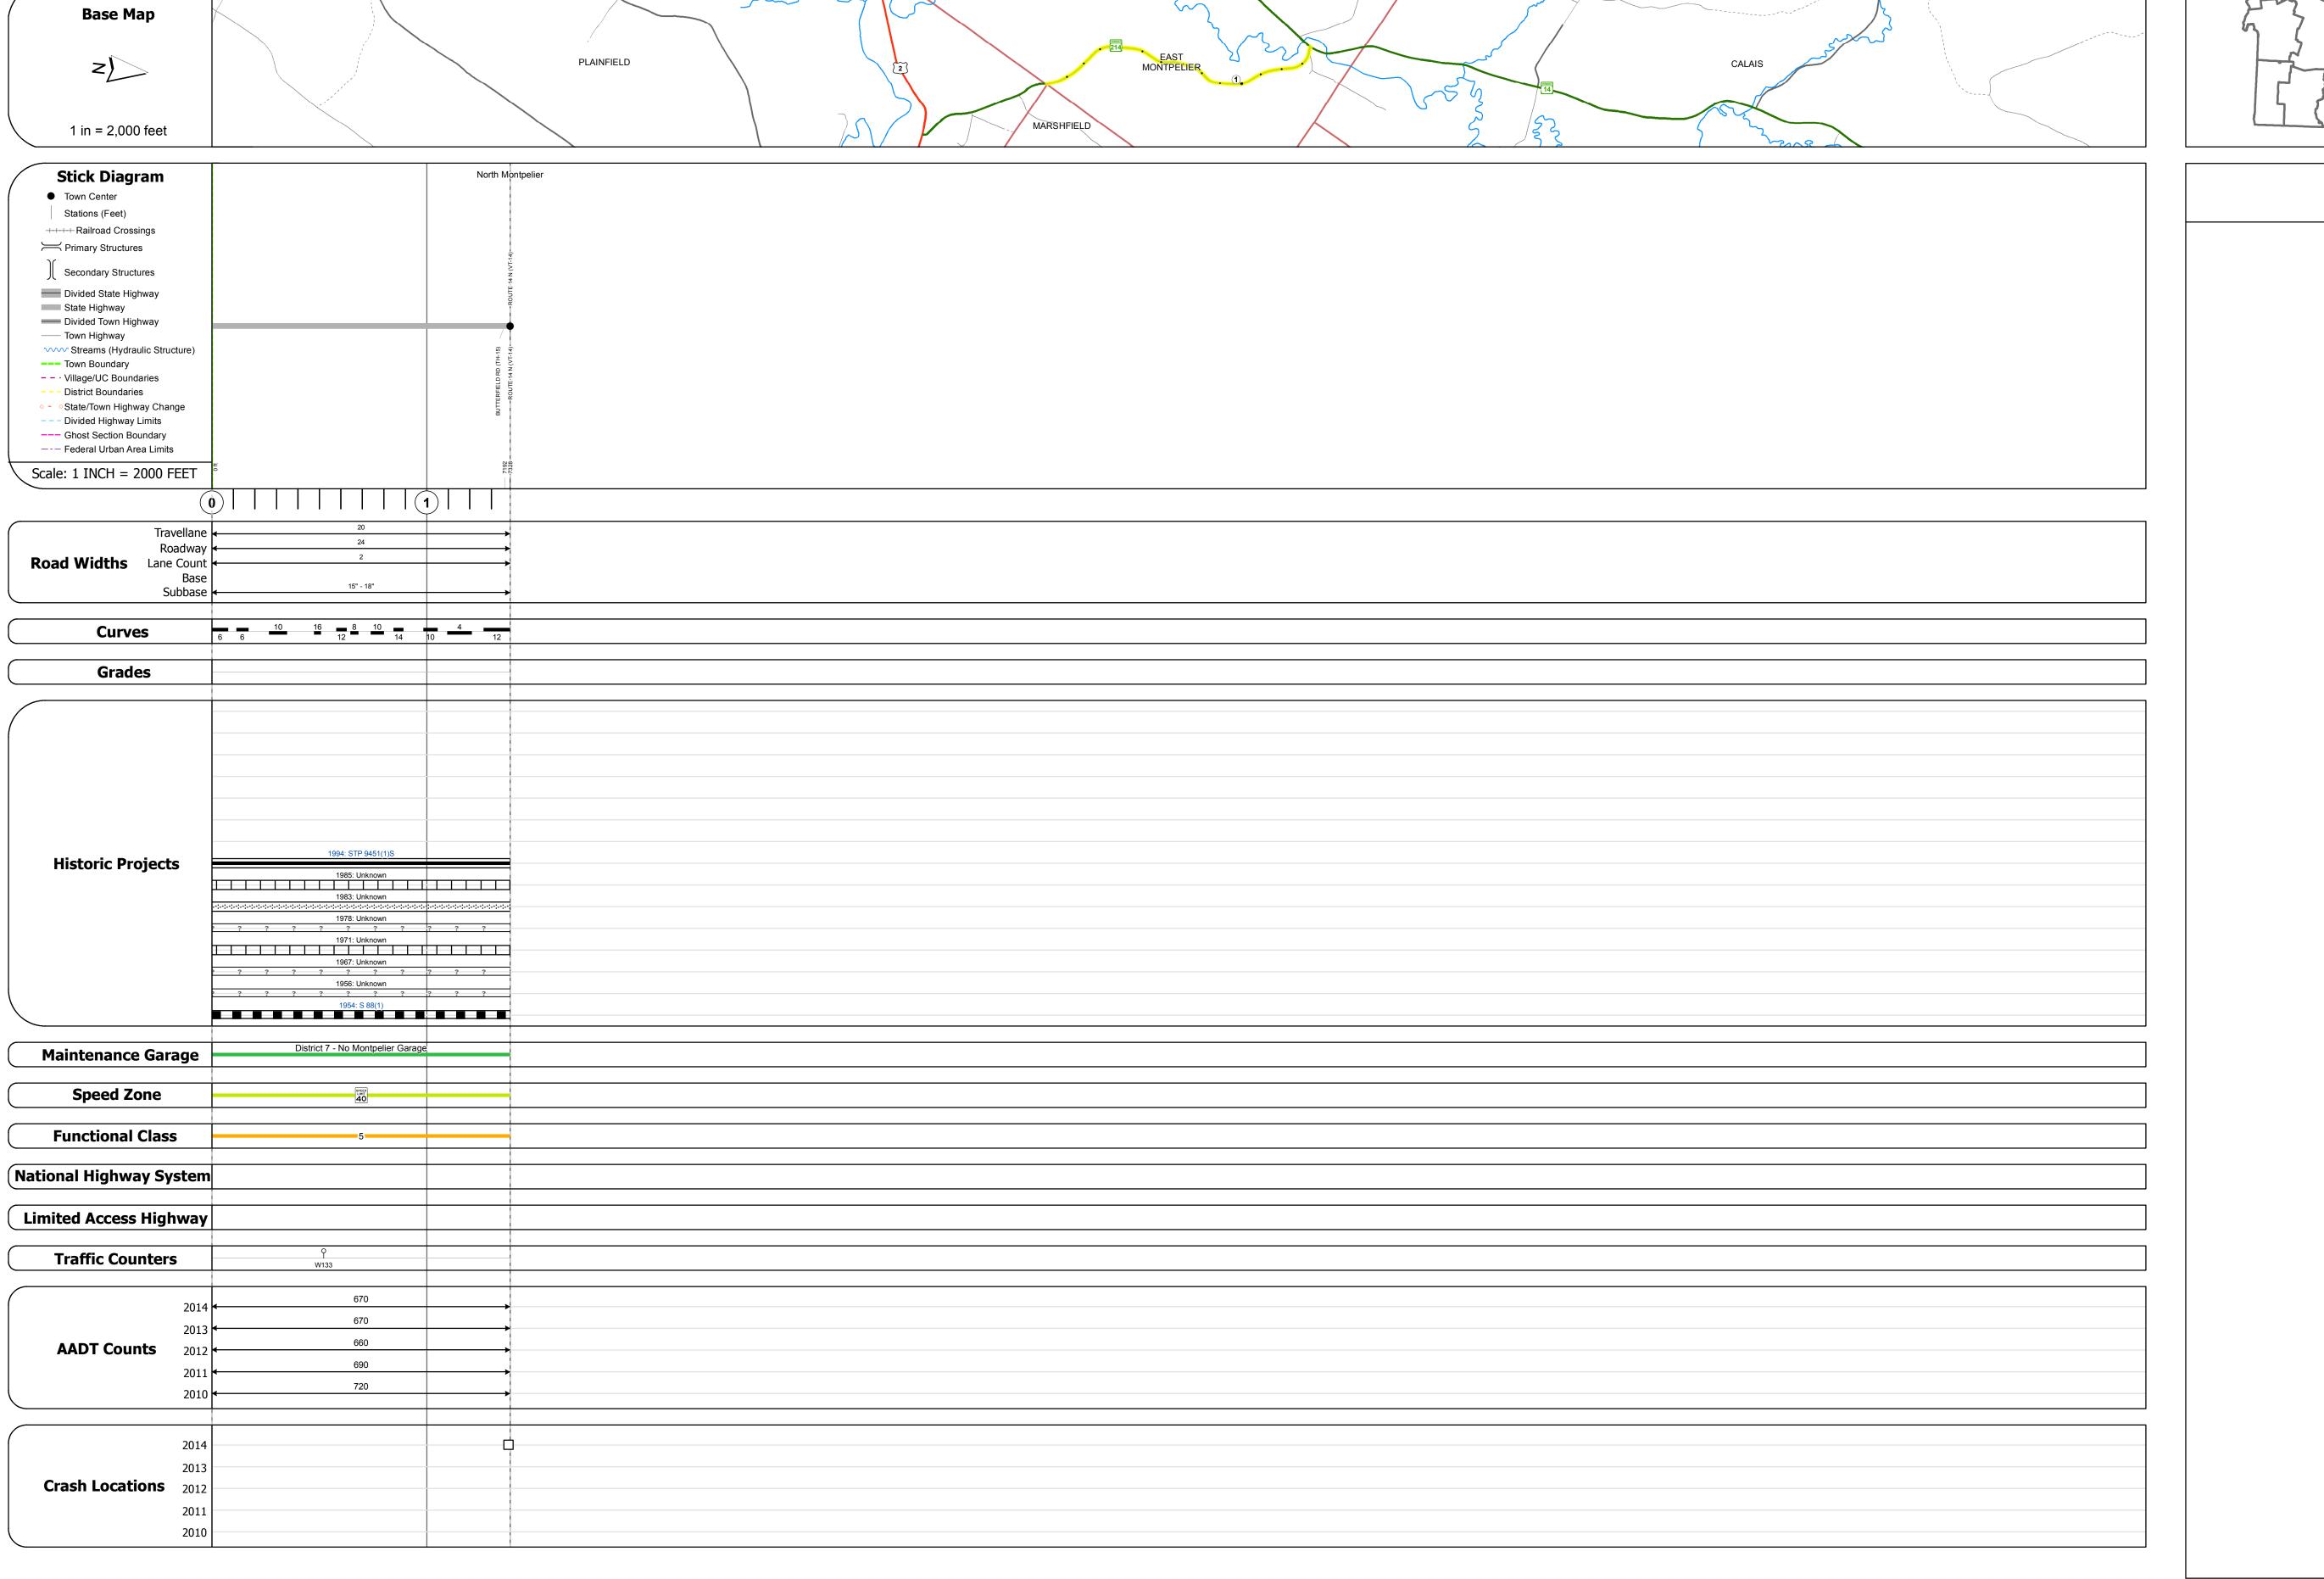

## **Route Log and Progress Chart**

**DRAFT** Please Note: Errors and Omissions May Exist. Contact the VTrans Mapping Section with questions or concerns.

**DISTRICT TOWN ROUTE EAST MONTPELIER** VT-214

STRUCTURE DESCRIPTIONS

|                         | Historic Projects                  |                     |
|-------------------------|------------------------------------|---------------------|
| Unknown                 | Bituminous Concrete                | Surface Treated     |
| Retreatment             | Bituminous Macadam                 | Gravel              |
| Resurface               | Cold Plane and Bituminous Concrete | □ Plant Mix         |
| <b>■</b> Bituminous Mix | Bituminous Concrete                | Reclaimed Base and  |
|                         | Concrete                           | Bituminous Concrete |
| Bituminous Seal         | <b></b> Gravel                     |                     |
| l .                     |                                    |                     |

| Fu                                 | Functional Class                    |               |  |  |  |  |  |
|------------------------------------|-------------------------------------|---------------|--|--|--|--|--|
| 1 - Interstate<br>System           | 3 - Principal Arterial              | 5 - N<br>Coll |  |  |  |  |  |
| 2 - Other Freeways and Expressways | 4 - Minor<br>Arterial               | 6 - N<br>Coll |  |  |  |  |  |
| Speed Zones                        |                                     |               |  |  |  |  |  |
|                                    | SPEED SPEED SPEED SPEED LIMIT LIMIT |               |  |  |  |  |  |

| AADI    |                 |  |                      |  |  |  |
|---------|-----------------|--|----------------------|--|--|--|
| (count) |                 |  |                      |  |  |  |
|         |                 |  |                      |  |  |  |
|         | Crash Locations |  |                      |  |  |  |
|         | Fatal           |  | Property Damage Only |  |  |  |
|         | Injury          |  | Unknown Crash Type   |  |  |  |
|         |                 |  |                      |  |  |  |

|           | Mileage by Function |                     | nal Class By Sheet |  |
|-----------|---------------------|---------------------|--------------------|--|
|           | 0245                | 5 - Major Collector |                    |  |
|           |                     |                     |                    |  |
| s         |                     |                     |                    |  |
| mage Only |                     |                     |                    |  |
| rash Type |                     |                     |                    |  |
|           |                     |                     | Page Tot           |  |