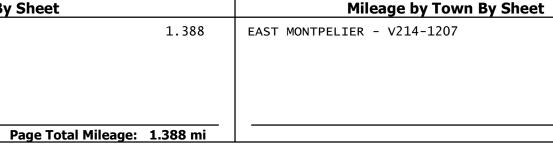

|           | Mileage by Function |                     | nal Class By Sheet |  |
|-----------|---------------------|---------------------|--------------------|--|
|           | 0245                | 5 - Major Collector |                    |  |
|           |                     |                     |                    |  |
| s         |                     |                     |                    |  |
| mage Only |                     |                     |                    |  |
| rash Type |                     |                     |                    |  |
|           |                     |                     | Page Tot           |  |

1.388 of 1.388 Page Total Mileage: 1.388 mi

**TOWN DISTRICT EAST MONTPELIER** 

**ROUTE** Date: 11/15/16 VT-214 1 of 1 ETE mileage: 0.673 to 2.061 TWN mileage: 0.0 to 1.388