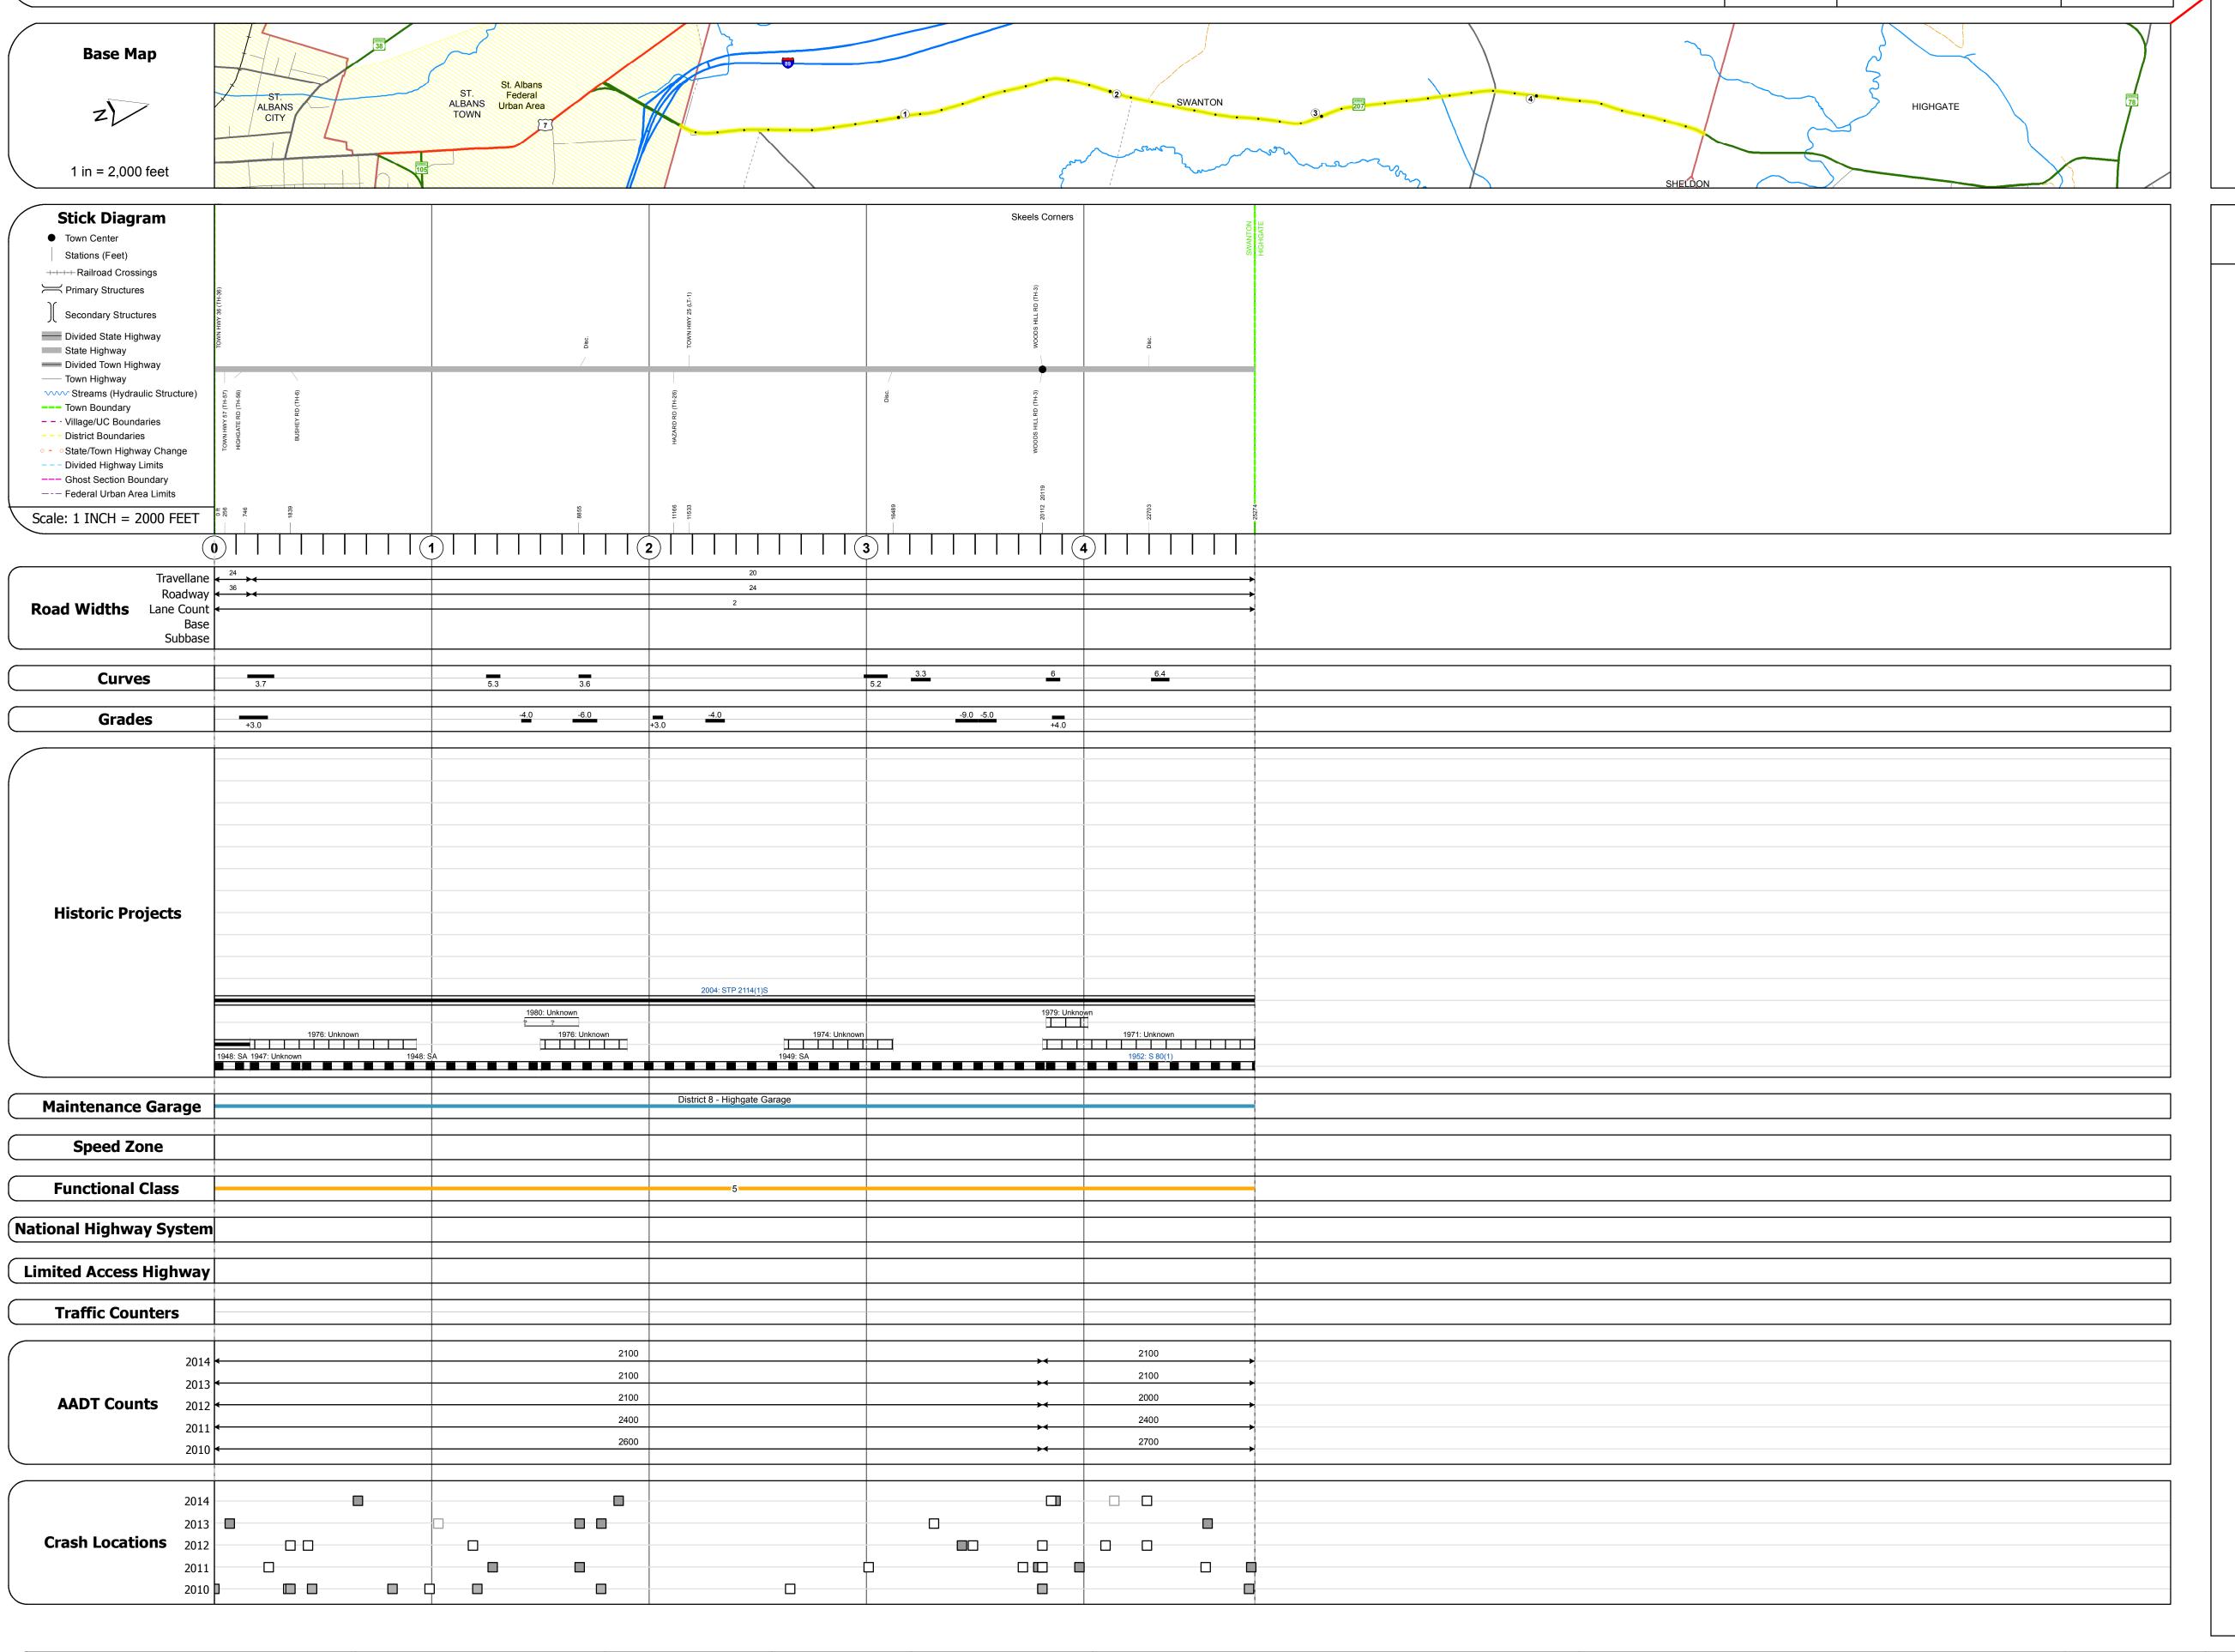

## **Route Log and Progress Chart**

Please Note: Errors and Omissions May Exist.
Contact the VTrans Mapping Section with questions or concerns.

DISTRICT TOWN ROUTE

8 SWANTON VT-207

STRUCTURE DESCRIPTIONS

(count) →

Crash Locations

■ Fatal □ Property Damage Only
■ Injury □ Unknown Crash Type

Traffic Counters

Mileage by Functional Class By Sheet

0297 5 - Major Collector

Mileage by Town By Sheet

4.787 of 4.787

Page Total Mileage: 4.787 mi

**DISTRICT** 

4.787 SWANTON - V207-0615

Page Total Mileage: 4.787 mi

| TOWN    | Date: 11/15/16               | ROUTE                          |
|---------|------------------------------|--------------------------------|
|         | 1 of 1                       | VT-207                         |
| SWANTON | TWN mileage:<br>0.0 to 4.787 | ETE mileage:<br>0.421 to 5.208 |

25 30 35 40 45 50 55 60 65

**Historic Projects** 

ःःः Bituminous Seal 📐 Gravel

☐ Unknown ☐ Bituminous Concrete ☐ Surface Treated ☐ Gravel ☐ Cold Plane and ☐ Plant Mix ☐ Bituminous Concrete ☐ Bituminous Concrete ☐ Concrete