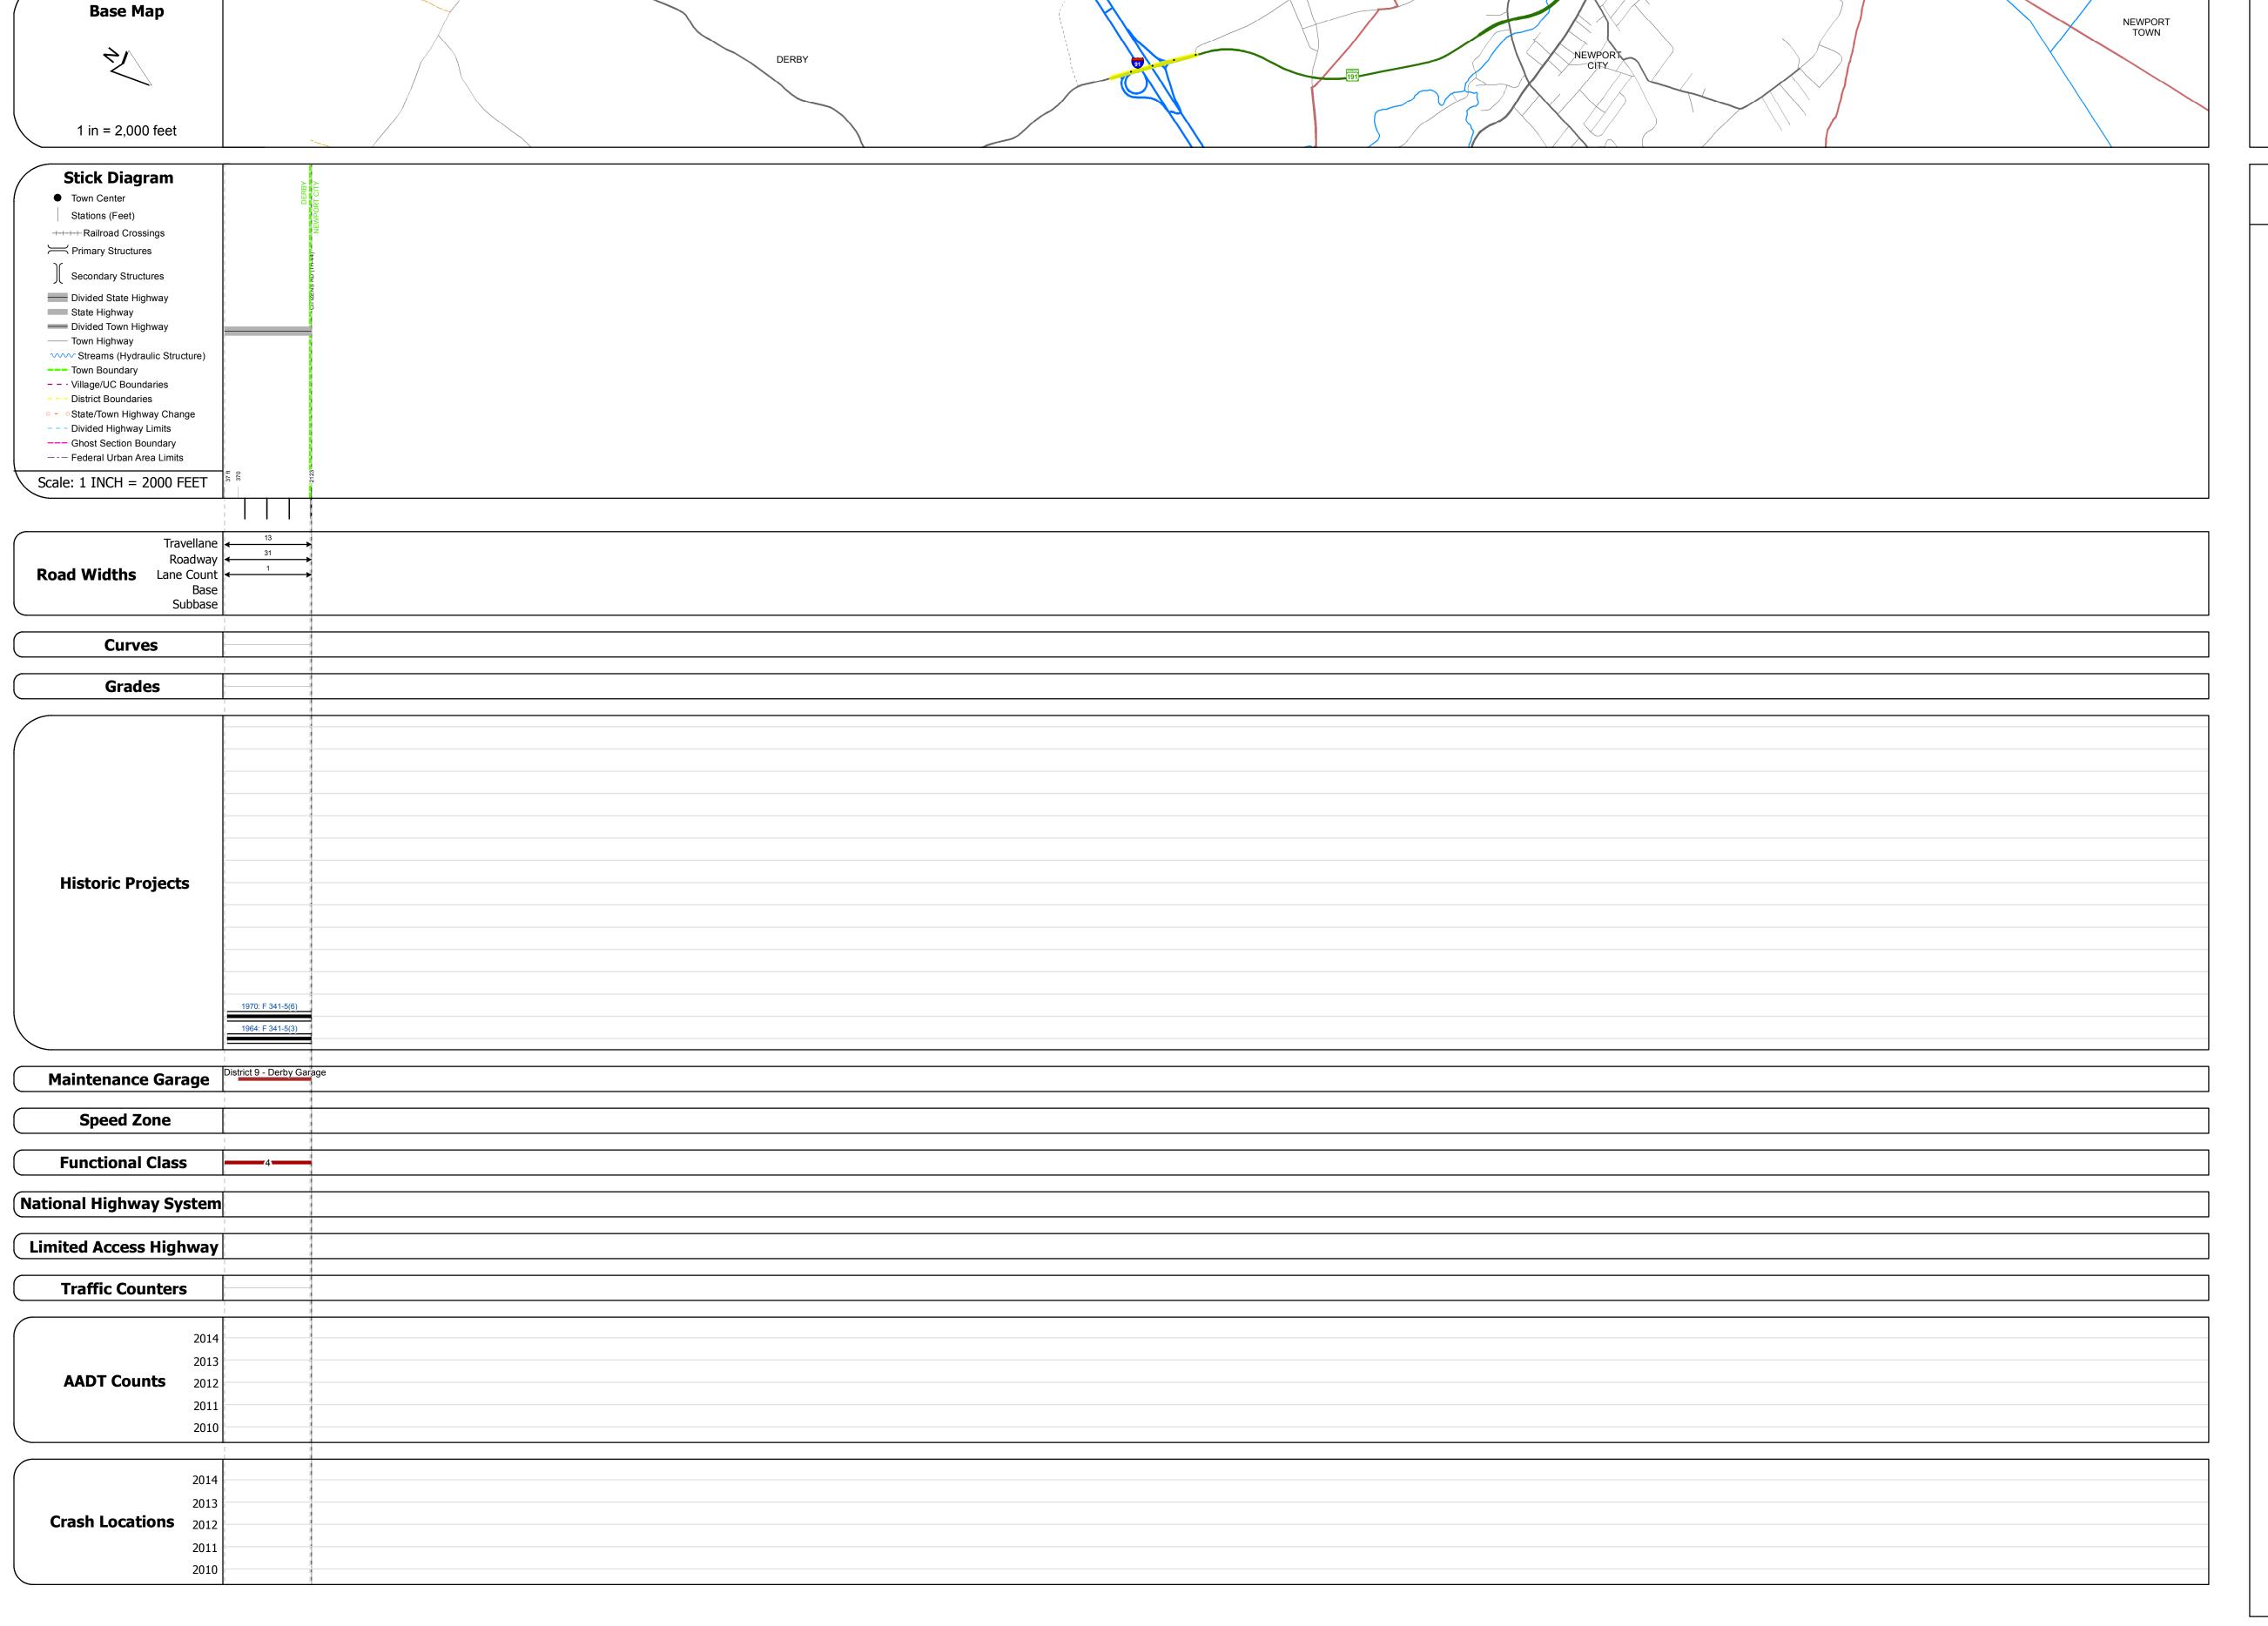

## **Route Log and Progress Chart**

Please Note: Errors and Omissions May Exist.
Contact the VTrans Mapping Section with questions or concerns.

DISTRICT TOWN ROUTE

9 DERBY VT-191

STRUCTURE DESCRIPTIONS

| Historic Projects                                                                 | Functional Class                                                                                                                                                                                                                                                                                                                                                                                                                                                                                                                                                                                                                                                                                                                                                                                                                                                                                                                                                                                                                                                                                                                                                                                                                                                                                                                                                                                                                                                                                                                                                                                                                                                                                                                                                                                                                                                                                                                                                                                                                                                                                                              | Curves               | Road Widths      | AADT                          | Mileage by Functional Class By Sheet |                   | Mileage by Town By Sheet |                              |          |       |                                       |                |
|-----------------------------------------------------------------------------------|-------------------------------------------------------------------------------------------------------------------------------------------------------------------------------------------------------------------------------------------------------------------------------------------------------------------------------------------------------------------------------------------------------------------------------------------------------------------------------------------------------------------------------------------------------------------------------------------------------------------------------------------------------------------------------------------------------------------------------------------------------------------------------------------------------------------------------------------------------------------------------------------------------------------------------------------------------------------------------------------------------------------------------------------------------------------------------------------------------------------------------------------------------------------------------------------------------------------------------------------------------------------------------------------------------------------------------------------------------------------------------------------------------------------------------------------------------------------------------------------------------------------------------------------------------------------------------------------------------------------------------------------------------------------------------------------------------------------------------------------------------------------------------------------------------------------------------------------------------------------------------------------------------------------------------------------------------------------------------------------------------------------------------------------------------------------------------------------------------------------------------|----------------------|------------------|-------------------------------|--------------------------------------|-------------------|--------------------------|------------------------------|----------|-------|---------------------------------------|----------------|
| Unknown Bituminous Concrete Surface Treated                                       | 1 - Interstate 3 - Principal 5 - Major System Arterial Collector                                                                                                                                                                                                                                                                                                                                                                                                                                                                                                                                                                                                                                                                                                                                                                                                                                                                                                                                                                                                                                                                                                                                                                                                                                                                                                                                                                                                                                                                                                                                                                                                                                                                                                                                                                                                                                                                                                                                                                                                                                                              | (degrees) Left Right | <b>←</b> (ft)    | (count)                       | 134-3 4 - Minor Arterial             | 0.395             | DERBY - V191-1007S       | 0.395 of 0.395               | DISTRICT | TOWN  | Date: 11/15/16                        | ROUTE          |
| Retreatment E Bituminous Macadam Gravel                                           | 2 - Other 4 - Minor 6 - Minor                                                                                                                                                                                                                                                                                                                                                                                                                                                                                                                                                                                                                                                                                                                                                                                                                                                                                                                                                                                                                                                                                                                                                                                                                                                                                                                                                                                                                                                                                                                                                                                                                                                                                                                                                                                                                                                                                                                                                                                                                                                                                                 | Right                |                  |                               |                                      |                   |                          |                              |          |       | , , , , , , , , , , , , , , , , , , , |                |
| Resurface Cold Plane and Plant Mix                                                | Freeways and Arterial Collector                                                                                                                                                                                                                                                                                                                                                                                                                                                                                                                                                                                                                                                                                                                                                                                                                                                                                                                                                                                                                                                                                                                                                                                                                                                                                                                                                                                                                                                                                                                                                                                                                                                                                                                                                                                                                                                                                                                                                                                                                                                                                               |                      |                  |                               |                                      |                   |                          |                              |          |       |                                       | VT-191         |
| Bituminous Concrete Reclaimed Base and                                            | Expressways                                                                                                                                                                                                                                                                                                                                                                                                                                                                                                                                                                                                                                                                                                                                                                                                                                                                                                                                                                                                                                                                                                                                                                                                                                                                                                                                                                                                                                                                                                                                                                                                                                                                                                                                                                                                                                                                                                                                                                                                                                                                                                                   | Grades               | Traffic Counters | Crash Locations               |                                      |                   |                          |                              |          |       | 1 of 1                                | 0. 252         |
| Skinny Mix Concrete — Bituminous Concrete                                         | Speed Zones                                                                                                                                                                                                                                                                                                                                                                                                                                                                                                                                                                                                                                                                                                                                                                                                                                                                                                                                                                                                                                                                                                                                                                                                                                                                                                                                                                                                                                                                                                                                                                                                                                                                                                                                                                                                                                                                                                                                                                                                                                                                                                                   | grade up             | Ŷ                | Fatal Property Damage Only    |                                      |                   |                          |                              |          | DERBY | I I                                   | ETE mileage:   |
| Bituminous Seal Gravel                                                            | SPEED | (percent) grade down | (counter ID)     | ■ Injury □ Unknown Crash Type |                                      |                   |                          |                              | 9        | DERDI | TWN mileage:                          | 0.007 to 0.402 |
| Indicated plans available - http://vtransmap01.aot.state.vt.us/rp/dpr/DIwebstore/ | 25 30 35 40 45 50 55 60 65                                                                                                                                                                                                                                                                                                                                                                                                                                                                                                                                                                                                                                                                                                                                                                                                                                                                                                                                                                                                                                                                                                                                                                                                                                                                                                                                                                                                                                                                                                                                                                                                                                                                                                                                                                                                                                                                                                                                                                                                                                                                                                    |                      |                  |                               | Page Total N                         | lileage: 0.395 mi |                          | Page Total Mileage: 0.395 mi |          |       | 0.007 to 0.402                        |                |