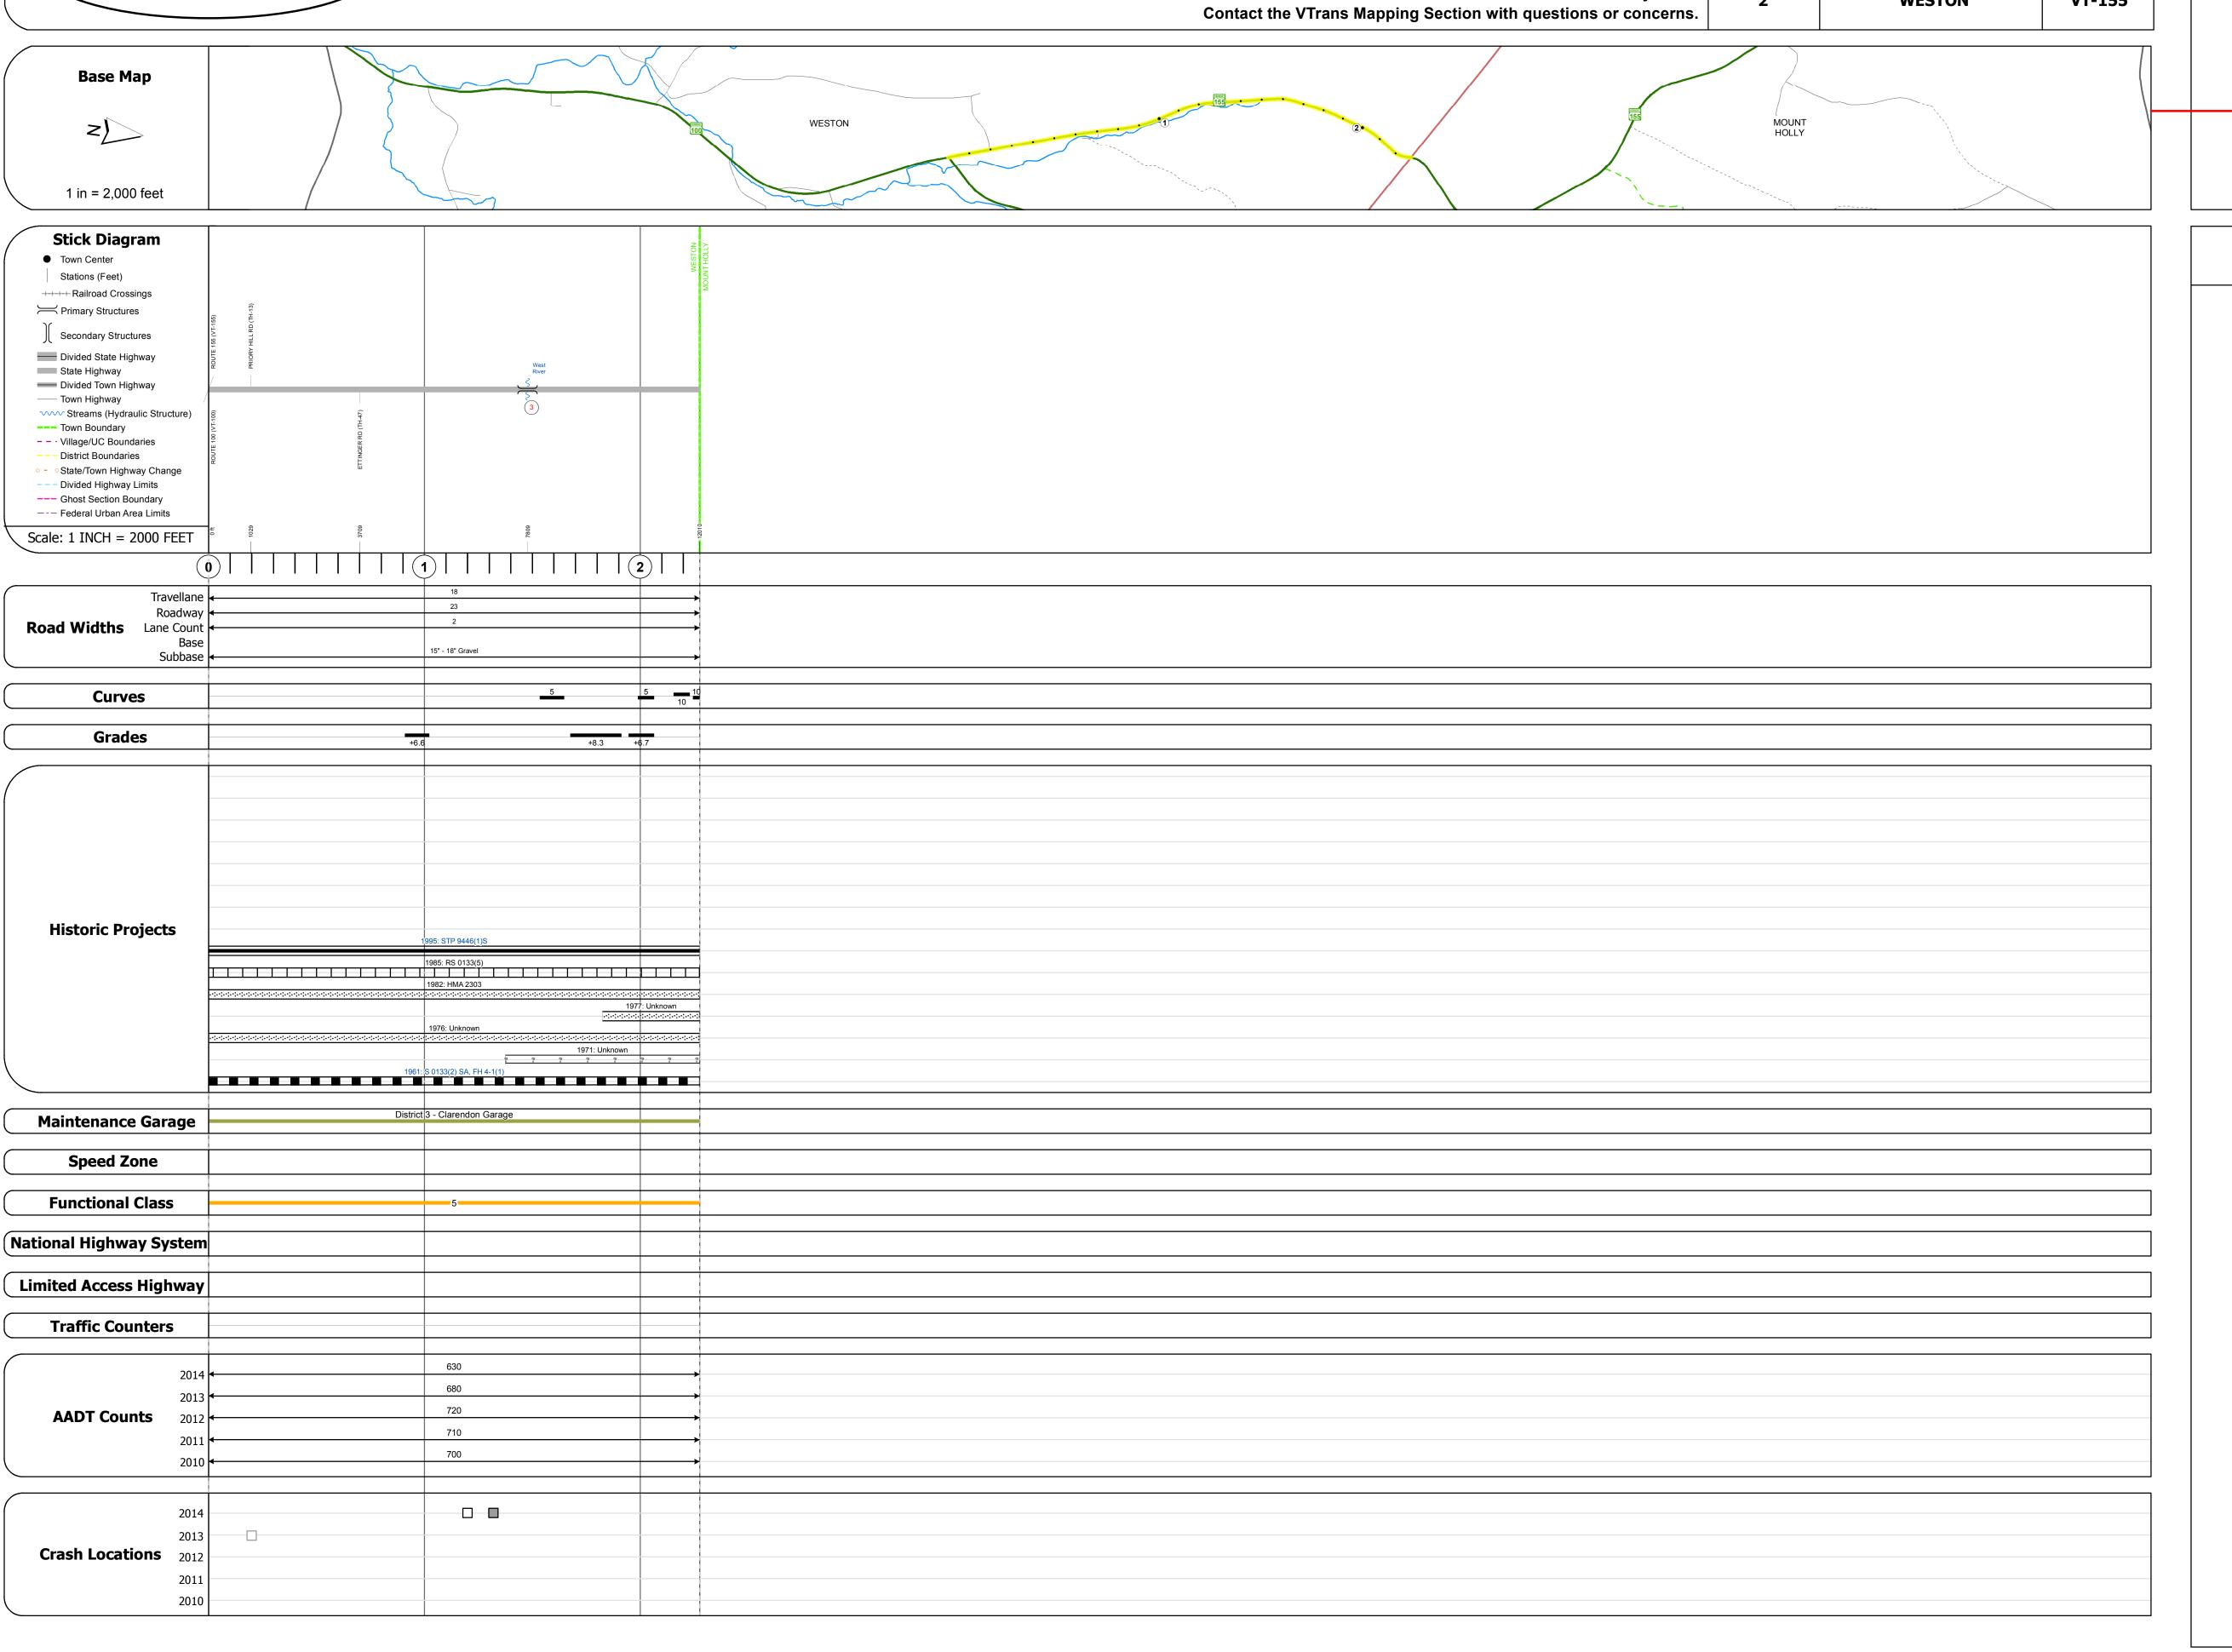

## **Route Log and Progress Chart**

Please Note: Errors and Omissions May Exist.

STRUCTURE DESCRIPTIONS

Culvert 3:
Culvert - 1961
Structure No. 300133000314211
Length: 12'
Under Clearance: 8.0'
Facility Carried: VT155

Maintenance: State

Bridge Type: MULTIPLATE PIPE ARCH Features Intersected: WEST RIVER

| Historic Projects                                                                           | Functional Class                                                                                                                                                                                                                                                                                                                                                                                                                                                                                                                                                                                                                                                                                                                                                                                                                                                                                                                                                                                                                                                                                                                                                                                                                                                                                                                                                                                                                                                                                                                                                                                                                                                                                                                                                                                                                                                                                                                                                                                                                                                                                                               | Curves               | Road Widths      | AADT                                                 | Mileage by Functional Class By S | heet                       | Mileage by Town By Sheet |                              |          |        |                     |                              |
|---------------------------------------------------------------------------------------------|--------------------------------------------------------------------------------------------------------------------------------------------------------------------------------------------------------------------------------------------------------------------------------------------------------------------------------------------------------------------------------------------------------------------------------------------------------------------------------------------------------------------------------------------------------------------------------------------------------------------------------------------------------------------------------------------------------------------------------------------------------------------------------------------------------------------------------------------------------------------------------------------------------------------------------------------------------------------------------------------------------------------------------------------------------------------------------------------------------------------------------------------------------------------------------------------------------------------------------------------------------------------------------------------------------------------------------------------------------------------------------------------------------------------------------------------------------------------------------------------------------------------------------------------------------------------------------------------------------------------------------------------------------------------------------------------------------------------------------------------------------------------------------------------------------------------------------------------------------------------------------------------------------------------------------------------------------------------------------------------------------------------------------------------------------------------------------------------------------------------------------|----------------------|------------------|------------------------------------------------------|----------------------------------|----------------------------|--------------------------|------------------------------|----------|--------|---------------------|------------------------------|
| Unknown Bituminous Concrete Surface Treated Gravel                                          | 1 - Interstate 3 - Principal 5 - Major Collector 2 - Other 4 - Minor 6 - Minor                                                                                                                                                                                                                                                                                                                                                                                                                                                                                                                                                                                                                                                                                                                                                                                                                                                                                                                                                                                                                                                                                                                                                                                                                                                                                                                                                                                                                                                                                                                                                                                                                                                                                                                                                                                                                                                                                                                                                                                                                                                 | (degrees) Left Right | <b>←</b> (ft)    | < (count) →                                          | 0133 5 - Major Collector         | 2.275                      | WESTON - V155-1421       | 2.275 of 2.275               | DISTRICT | TOWN   | Date: 11/15/16      | ROUTE                        |
| Resurface Cold Plane and Plant Mix  Rituminous Concrete Reclaimed Rase and                  | Freeways and Arterial Collector                                                                                                                                                                                                                                                                                                                                                                                                                                                                                                                                                                                                                                                                                                                                                                                                                                                                                                                                                                                                                                                                                                                                                                                                                                                                                                                                                                                                                                                                                                                                                                                                                                                                                                                                                                                                                                                                                                                                                                                                                                                                                                | Grados               | Traffic Counters | Crash Locations                                      |                                  |                            |                          |                              |          |        |                     | VT-155                       |
| ■ Bituminous Mix  Skinny Mix  Bituminous Concrete  Bituminous Concrete  Bituminous Concrete | Speed Zones  Speed | Grades               | (counter ID)     | Fatal Property Damage Only Injury Unknown Crash Type |                                  |                            |                          |                              | 2        | WESTON | 1 of 1 TWN mileage: | ETE mileage:<br>0.0 to 2.275 |
| Indicated plans available - http://vtransmap01.aot.state.vt.us/rp/dpr/Dlwebstore/           | 25 30 35 40 45 50 55 60 65                                                                                                                                                                                                                                                                                                                                                                                                                                                                                                                                                                                                                                                                                                                                                                                                                                                                                                                                                                                                                                                                                                                                                                                                                                                                                                                                                                                                                                                                                                                                                                                                                                                                                                                                                                                                                                                                                                                                                                                                                                                                                                     |                      |                  |                                                      | Pa                               | ge Total Mileage: 2.275 mi |                          | Page Total Mileage: 2.275 mi |          |        | 0.0 to 2.275        |                              |