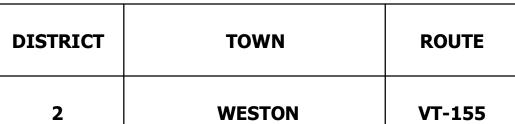

## **Route Log and Progress Chart**

Please Note: Errors and Omissions May Exist.

STRUCTURE DESCRIPTIONS

Culvert 3:
Culvert - 1961
Structure No. 300133000314211
Length: 12'
Under Clearance: 8.0'
Facility Carried: VT155

Maintenance: State

Bridge Type: MULTIPLATE PIPE ARCH Features Intersected: WEST RIVER

| Historic Projects                                                                           | Functional Class                                                                                                                                                                                                                                                                                                                                                                                                                                                                                                                                                                                                                                                                                                                                                                                                                                                                                                                                                                                                                                                                                                                                                                                                                                                                                                                                                                                                                                                                                                                                                                                                                                                                                                                                                                                                                                                                                                                                                                                                                                                                                                               | Curves               | Road Widths      | AADT                                                 | Mileage by Functional Class By S | heet                       | Mileage by Town By Sheet |                              |          |        |                     |                              |
|---------------------------------------------------------------------------------------------|--------------------------------------------------------------------------------------------------------------------------------------------------------------------------------------------------------------------------------------------------------------------------------------------------------------------------------------------------------------------------------------------------------------------------------------------------------------------------------------------------------------------------------------------------------------------------------------------------------------------------------------------------------------------------------------------------------------------------------------------------------------------------------------------------------------------------------------------------------------------------------------------------------------------------------------------------------------------------------------------------------------------------------------------------------------------------------------------------------------------------------------------------------------------------------------------------------------------------------------------------------------------------------------------------------------------------------------------------------------------------------------------------------------------------------------------------------------------------------------------------------------------------------------------------------------------------------------------------------------------------------------------------------------------------------------------------------------------------------------------------------------------------------------------------------------------------------------------------------------------------------------------------------------------------------------------------------------------------------------------------------------------------------------------------------------------------------------------------------------------------------|----------------------|------------------|------------------------------------------------------|----------------------------------|----------------------------|--------------------------|------------------------------|----------|--------|---------------------|------------------------------|
| Unknown Bituminous Concrete Surface Treated Gravel                                          | 1 - Interstate 3 - Principal 5 - Major Collector 2 - Other 4 - Minor 6 - Minor                                                                                                                                                                                                                                                                                                                                                                                                                                                                                                                                                                                                                                                                                                                                                                                                                                                                                                                                                                                                                                                                                                                                                                                                                                                                                                                                                                                                                                                                                                                                                                                                                                                                                                                                                                                                                                                                                                                                                                                                                                                 | (degrees) Left Right | <b>←</b> (ft)    | < (count) →                                          | 0133 5 - Major Collector         | 2.275                      | WESTON - V155-1421       | 2.275 of 2.275               | DISTRICT | TOWN   | Date: 11/15/16      | ROUTE                        |
| Resurface Cold Plane and Plant Mix  Rituminous Concrete Reclaimed Rase and                  | Freeways and Arterial Collector                                                                                                                                                                                                                                                                                                                                                                                                                                                                                                                                                                                                                                                                                                                                                                                                                                                                                                                                                                                                                                                                                                                                                                                                                                                                                                                                                                                                                                                                                                                                                                                                                                                                                                                                                                                                                                                                                                                                                                                                                                                                                                | Grados               | Traffic Counters | Crash Locations                                      |                                  |                            |                          |                              |          |        |                     | VT-155                       |
| ■ Bituminous Mix  Skinny Mix  Bituminous Concrete  Bituminous Concrete  Bituminous Concrete | Speed Zones  Speed | Grades               | (counter ID)     | Fatal Property Damage Only Injury Unknown Crash Type |                                  |                            |                          |                              | 2        | WESTON | 1 of 1 TWN mileage: | ETE mileage:<br>0.0 to 2.275 |
| Indicated plans available - http://vtransmap01.aot.state.vt.us/rp/dpr/Dlwebstore/           | 25 30 35 40 45 50 55 60 65                                                                                                                                                                                                                                                                                                                                                                                                                                                                                                                                                                                                                                                                                                                                                                                                                                                                                                                                                                                                                                                                                                                                                                                                                                                                                                                                                                                                                                                                                                                                                                                                                                                                                                                                                                                                                                                                                                                                                                                                                                                                                                     |                      |                  |                                                      | Pa                               | ge Total Mileage: 2.275 mi |                          | Page Total Mileage: 2.275 mi |          |        | 0.0 to 2.275        |                              |