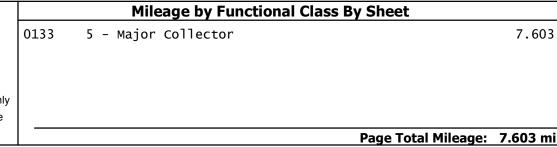

|        | Mileage by Town By Sheet |                              |
|--------|--------------------------|------------------------------|
| )3     | MOUNT HOLLY - V155-1112  | 7.603 of 7.603               |
| <br>mi |                          | Page Total Mileage: 7.603 mi |
| nı     |                          | Page rotal Mileage: 7.603 mi |
|        |                          |                              |