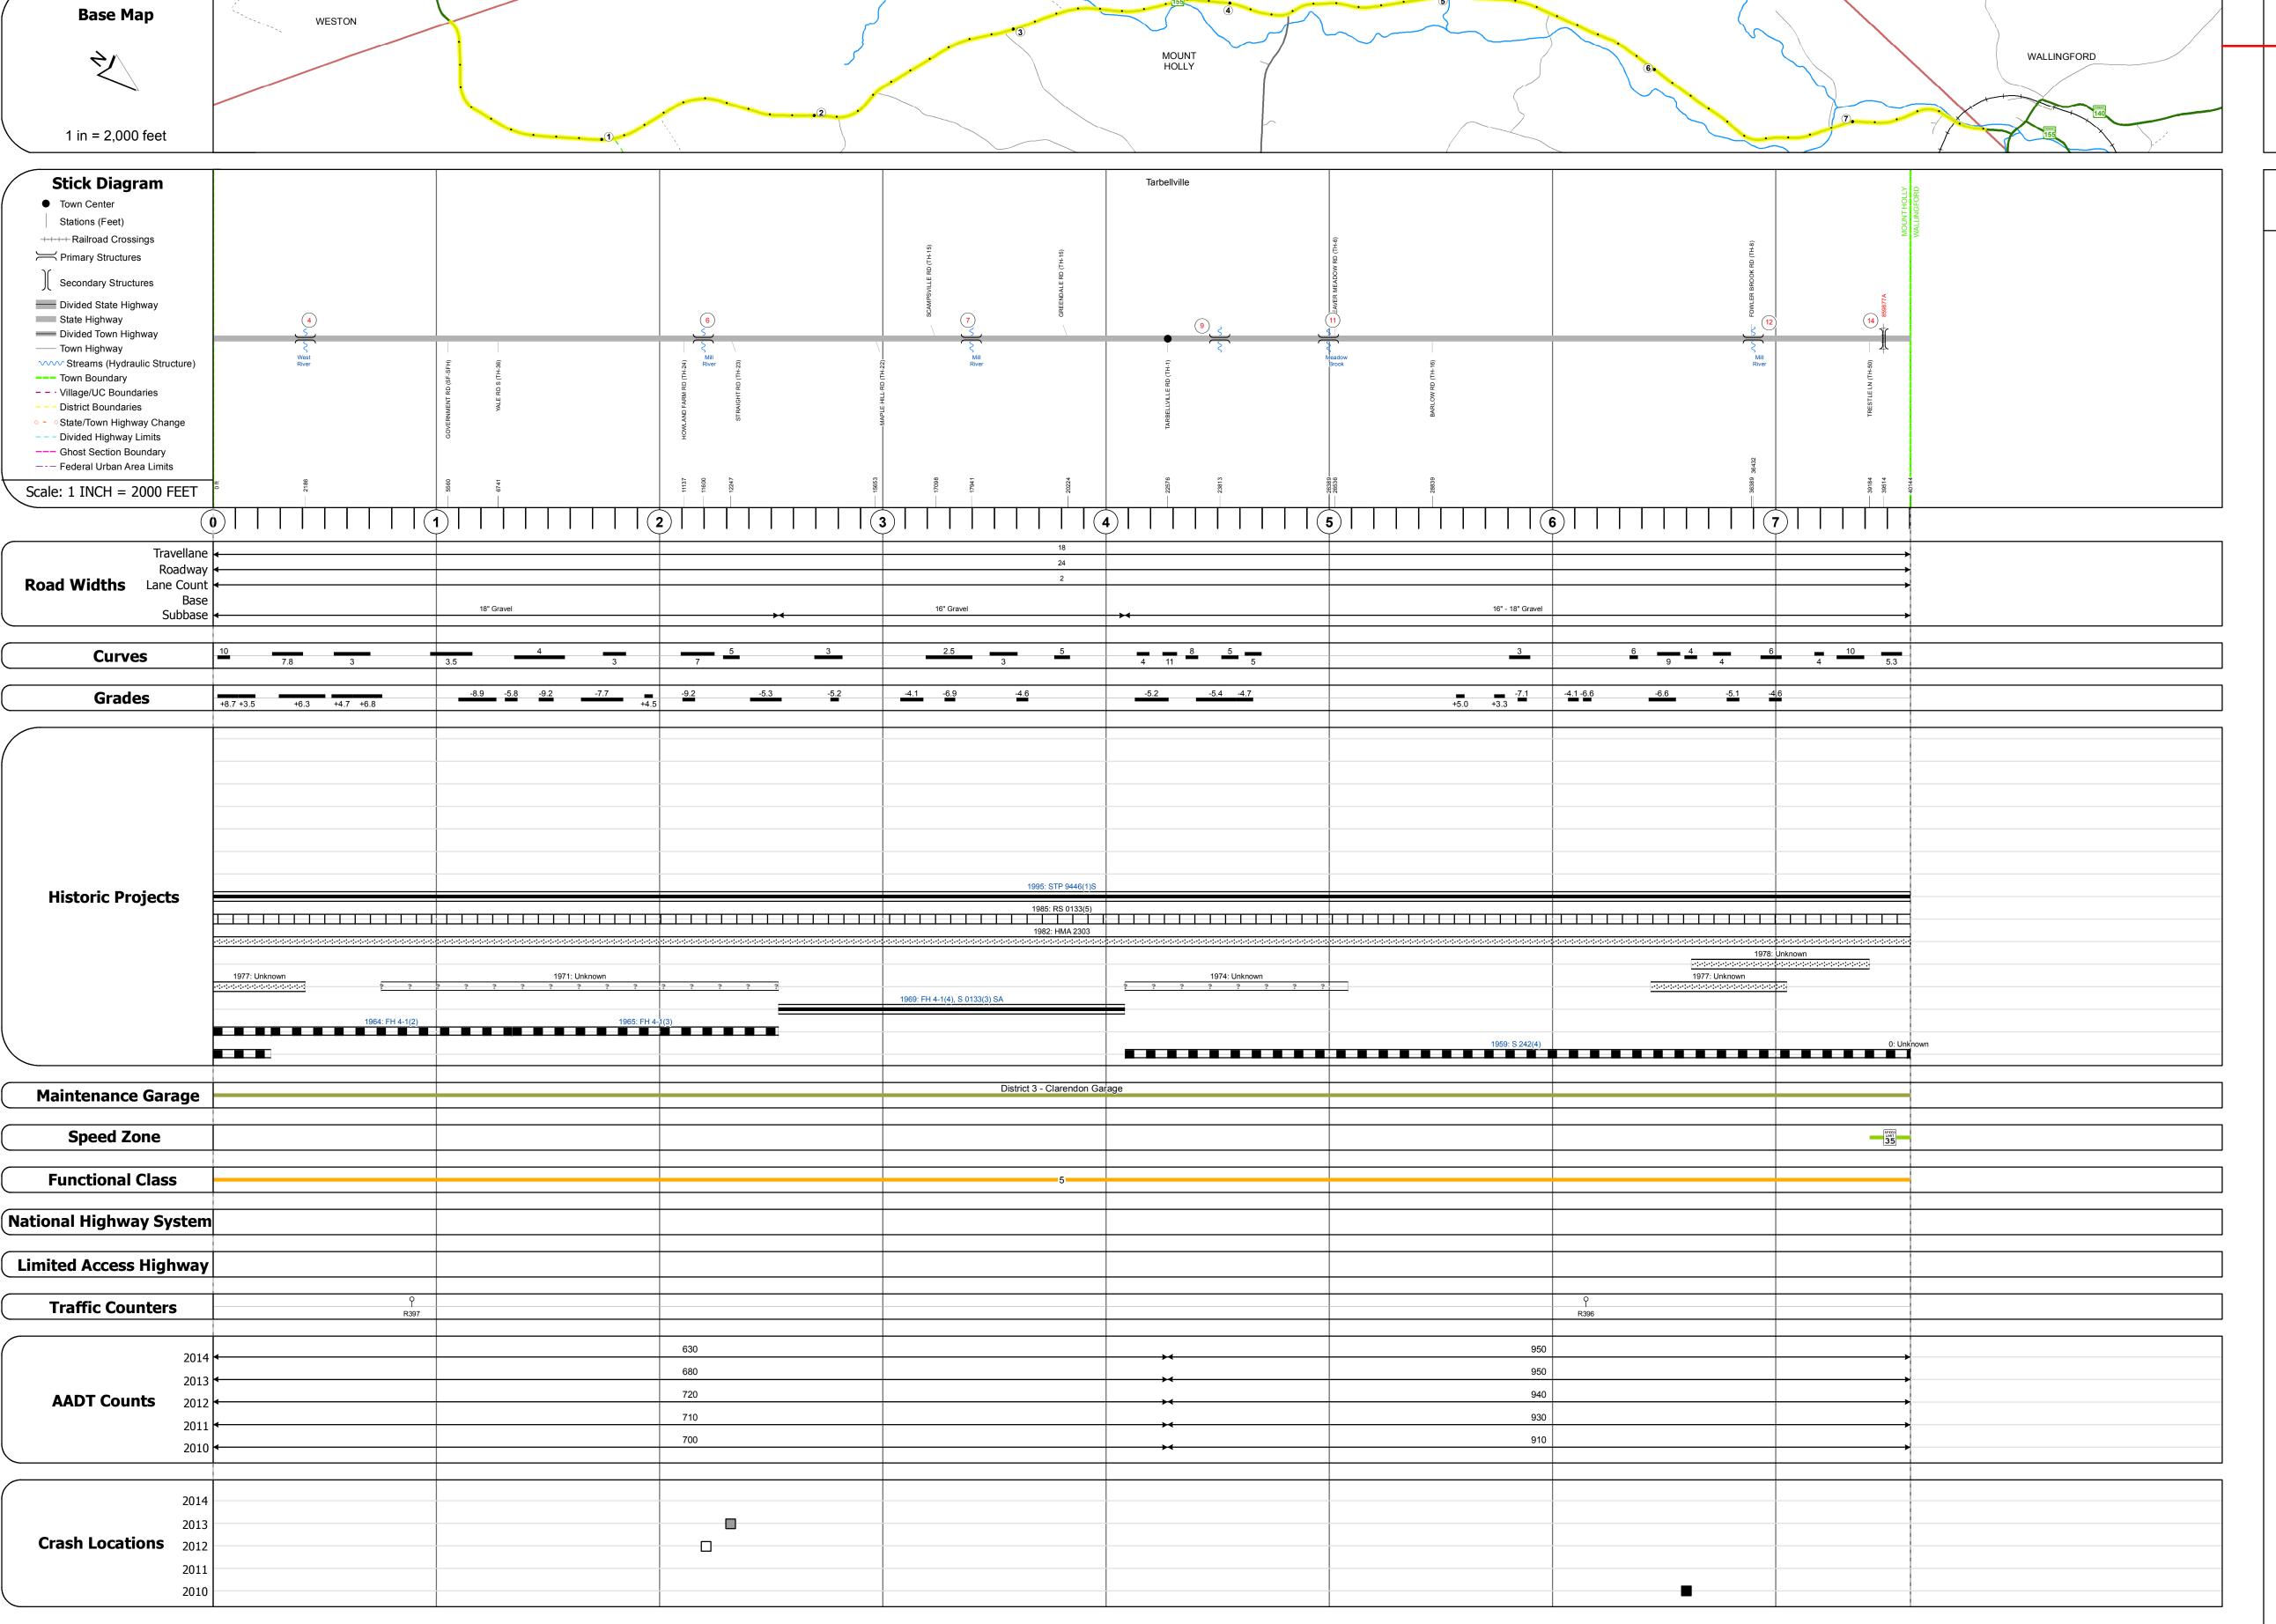

## **Route Log and Progress Chart**

**DRAFT** Please Note: Errors and Omissions May Exist. Contact the VTrans Mapping Section with questions or concerns.

**DISTRICT TOWN ROUTE MOUNT HOLLY** VT-155

| STR                                                                                                                                                                                                   | JCTURE D                              | ESCRIPTION | IS |
|-------------------------------------------------------------------------------------------------------------------------------------------------------------------------------------------------------|---------------------------------------|------------|----|
| Culvert 4: Culvert - 1964 Structure No. 30013300 Length: 10' Under Clearance: 4.0' Facility Carried: VT155 Bridge Type: RC BOX Features Intersected: BI Maintenance: State                            |                                       |            |    |
| Culvert 6: Culvert - 1965 Structure No. 30013300 Length: 6' Under Clearance: 6.0' Facility Carried: VT155 Bridge Type: A.C.C.G.M Features Intersected: BI Maintenance: State                          | .P                                    |            |    |
| Culvert 7: Culvert - 1969 Structure No. 30013300 Length: 15' Under Clearance: 11.5' Facility Carried: VT155 Bridge Type: C.G.M.P.P. Features Intersected: M Maintenance: State                        | A.                                    |            |    |
| Culvert 9: Culvert - 1959 Structure No. 30013300 Length: 8' Under Clearance: 5.0' Facility Carried: VT155 Bridge Type: RC BOX Features Intersected: BI Maintenance: State                             |                                       |            |    |
| Culvert 11: Culvert - 1919 Structure No. 30013300 Length: 16' Under Clearance: 9.0' Facility Carried: VT155 Bridge Type: MULTIPLA Features Intersected: M Maintenance: State                          | TE PIPE ARCH                          |            |    |
| Bridge 12: Stringer/multi-beam or g Structure No. 20013300 Length: 41' Width: 30.8' Facility Carried: VT 001! Bridge Type: ROLLED E Features Intersected: M Surface: Bituminous Maintenance/Ownership | 1211122<br>55 ML<br>BEAM<br>ILL RIVER |            |    |
| Bridge 14: Girder and floorbeam sy Structure No. 20013300 Length: 162' Height: 0.0' Facility Carried: RAILRO Bridge Type: RIVETED Features Intersected: G                                             | 1411122<br>DAD<br>TWO GIRDER          | VT 155     |    |
|                                                                                                                                                                                                       |                                       |            |    |
|                                                                                                                                                                                                       |                                       |            |    |

|          | Road Widths  (ft)           |
|----------|-----------------------------|
| p<br>own | Traffic Counters            |
|          | is Duive. Montrollion VT. 0 |

| dths<br>→ | AADT  ← (count)  →                                                  |  |  |
|-----------|---------------------------------------------------------------------|--|--|
| ounters   | Crash Locations  ■ Fatal □ Property Damage □ Injury □ Unknown Crash |  |  |

| AADT    |                                                          |      |
|---------|----------------------------------------------------------|------|
| (count) |                                                          | 0133 |
| Fatal   | <b>Locations</b> Property Damage Only Unknown Crash Type | _    |
|         |                                                          |      |

|        | Mileage by Town By Sheet |                              |
|--------|--------------------------|------------------------------|
| )3     | MOUNT HOLLY - V155-1112  | 7.603 of 7.603               |
| <br>mi |                          | Page Total Mileage: 7.603 mi |
| nı     |                          | Page rotal Mileage: 7.603 mi |
|        |                          |                              |