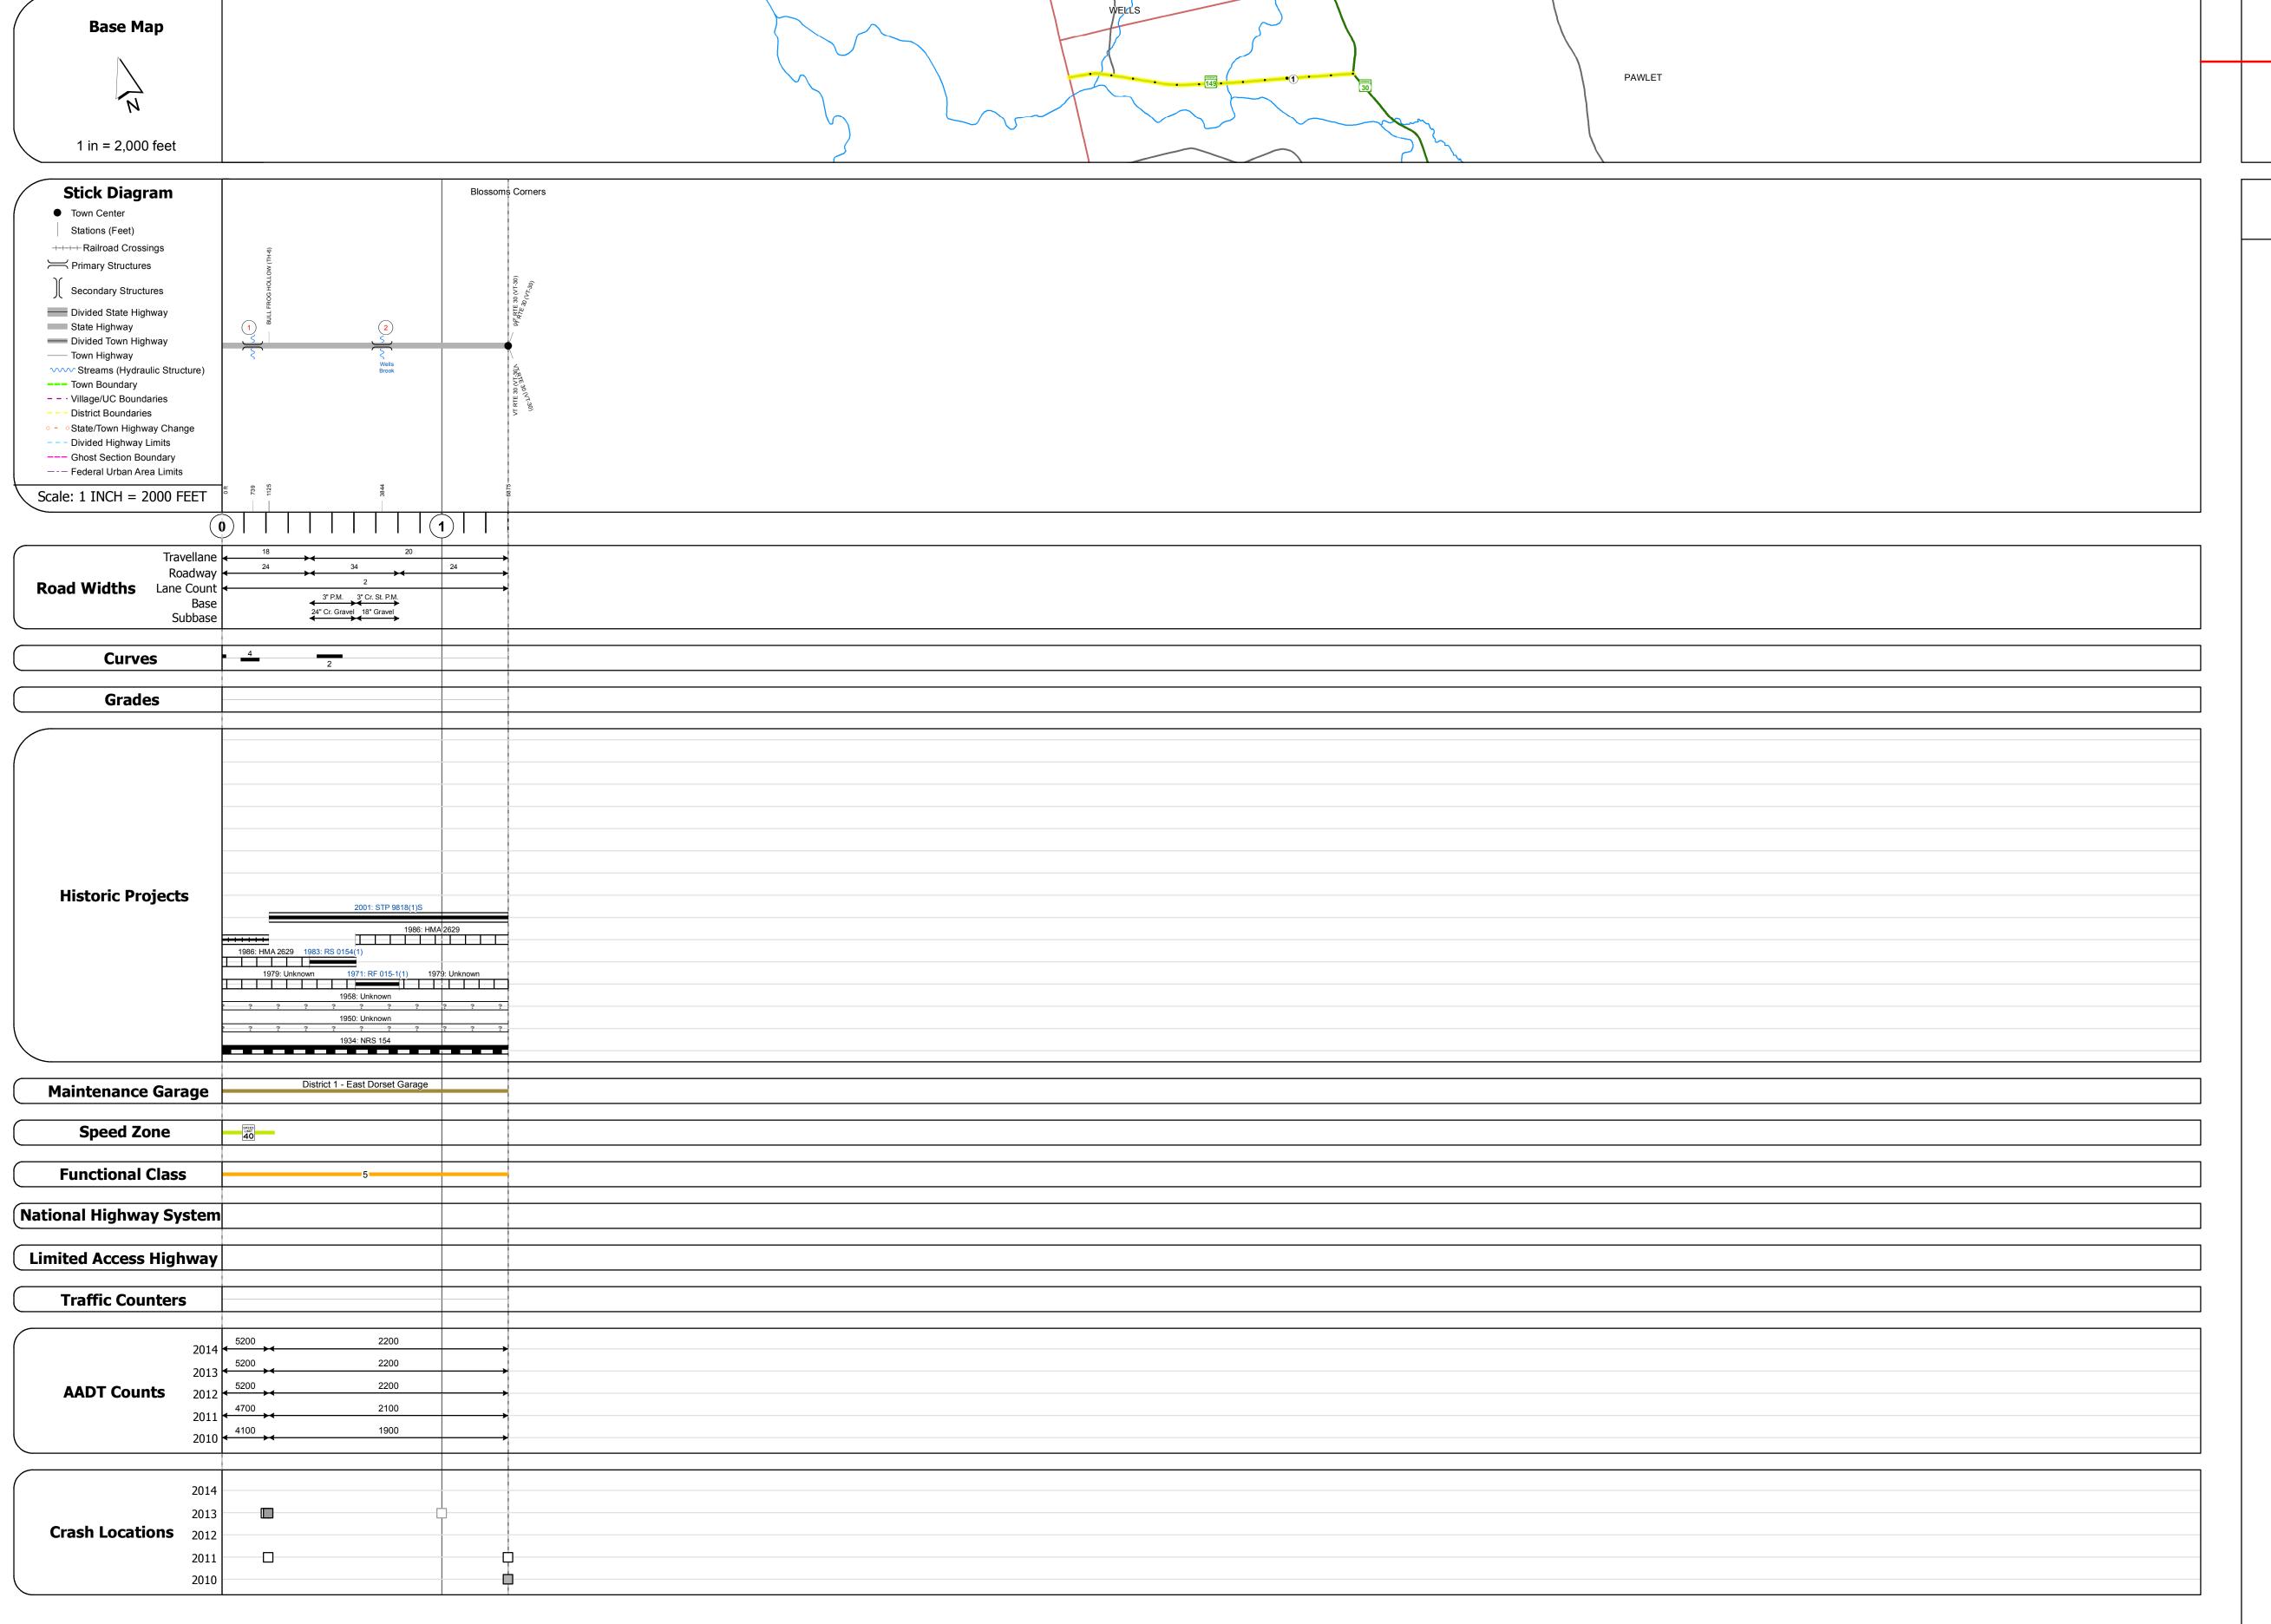

## **Route Log and Progress Chart**

**DRAFT** Please Note: Errors and Omissions May Exist. Contact the VTrans Mapping Section with questions or concerns.

**DISTRICT TOWN ROUTE** VT-149 **PAWLET** 

| Culvert 1:<br>Culvert - 197    | 7                                  |  |  |
|--------------------------------|------------------------------------|--|--|
|                                | . 300151000111141                  |  |  |
| Under Cleara<br>Facility Carri | ed: VT149                          |  |  |
|                                | ersected: BROOK                    |  |  |
| Maintenance                    | : State                            |  |  |
| Bridge 2:<br>Tee Beam - 1      | 971<br>. 200154000211142           |  |  |
| Length: 34'<br>Width: 38.6'    | 200134000211142                    |  |  |
| Facility Carrie                | ed: VT 00149 ML<br>CONCRETE T-BEAM |  |  |
| Features Inte<br>Surface: Bitu | ersected: WELLS BROOK<br>minous    |  |  |
| Maintenance                    | /Ownership: State                  |  |  |
|                                |                                    |  |  |
|                                |                                    |  |  |
|                                |                                    |  |  |
|                                |                                    |  |  |
|                                |                                    |  |  |
|                                |                                    |  |  |
|                                |                                    |  |  |
|                                |                                    |  |  |
|                                |                                    |  |  |
|                                |                                    |  |  |
|                                |                                    |  |  |
|                                |                                    |  |  |
|                                |                                    |  |  |
|                                |                                    |  |  |
|                                |                                    |  |  |
|                                |                                    |  |  |
|                                |                                    |  |  |
|                                |                                    |  |  |
|                                |                                    |  |  |
|                                |                                    |  |  |
|                                |                                    |  |  |
|                                |                                    |  |  |
|                                |                                    |  |  |
|                                |                                    |  |  |
|                                |                                    |  |  |
|                                |                                    |  |  |
|                                |                                    |  |  |
|                                |                                    |  |  |
|                                |                                    |  |  |
|                                |                                    |  |  |
|                                |                                    |  |  |
|                                |                                    |  |  |
|                                |                                    |  |  |
|                                |                                    |  |  |
|                                |                                    |  |  |
|                                |                                    |  |  |

STRUCTURE DESCRIPTIONS

| <b>AADT</b> <u>(count)</u> → |                                                        |  |  |  |  |
|------------------------------|--------------------------------------------------------|--|--|--|--|
| Fatal                        | rash Locations Property Damage Only Unknown Crash Type |  |  |  |  |

|         |    | Mileage by Functional Class By Sheet |                     |       |       |  |  |  |
|---------|----|--------------------------------------|---------------------|-------|-------|--|--|--|
|         | 01 | .54                                  | 5 - Major Collector |       | 1.    |  |  |  |
| ly<br>: |    |                                      |                     |       |       |  |  |  |
|         |    |                                      | Page Total Mil      | eage: | 1.302 |  |  |  |

|        | Mileage by Town By Sheet |                              |  |
|--------|--------------------------|------------------------------|--|
| 1.302  | PAWLET - V149-1114       | 1.302 of 1.302               |  |
|        |                          |                              |  |
|        |                          |                              |  |
|        |                          |                              |  |
| 802 mi | _                        | Page Total Mileage: 1.302 mi |  |
|        |                          |                              |  |

**TOWN DISTRICT** Date: 11/15/16 1 of 1 **PAWLET** TWN mileage: 0.0 to 1.302