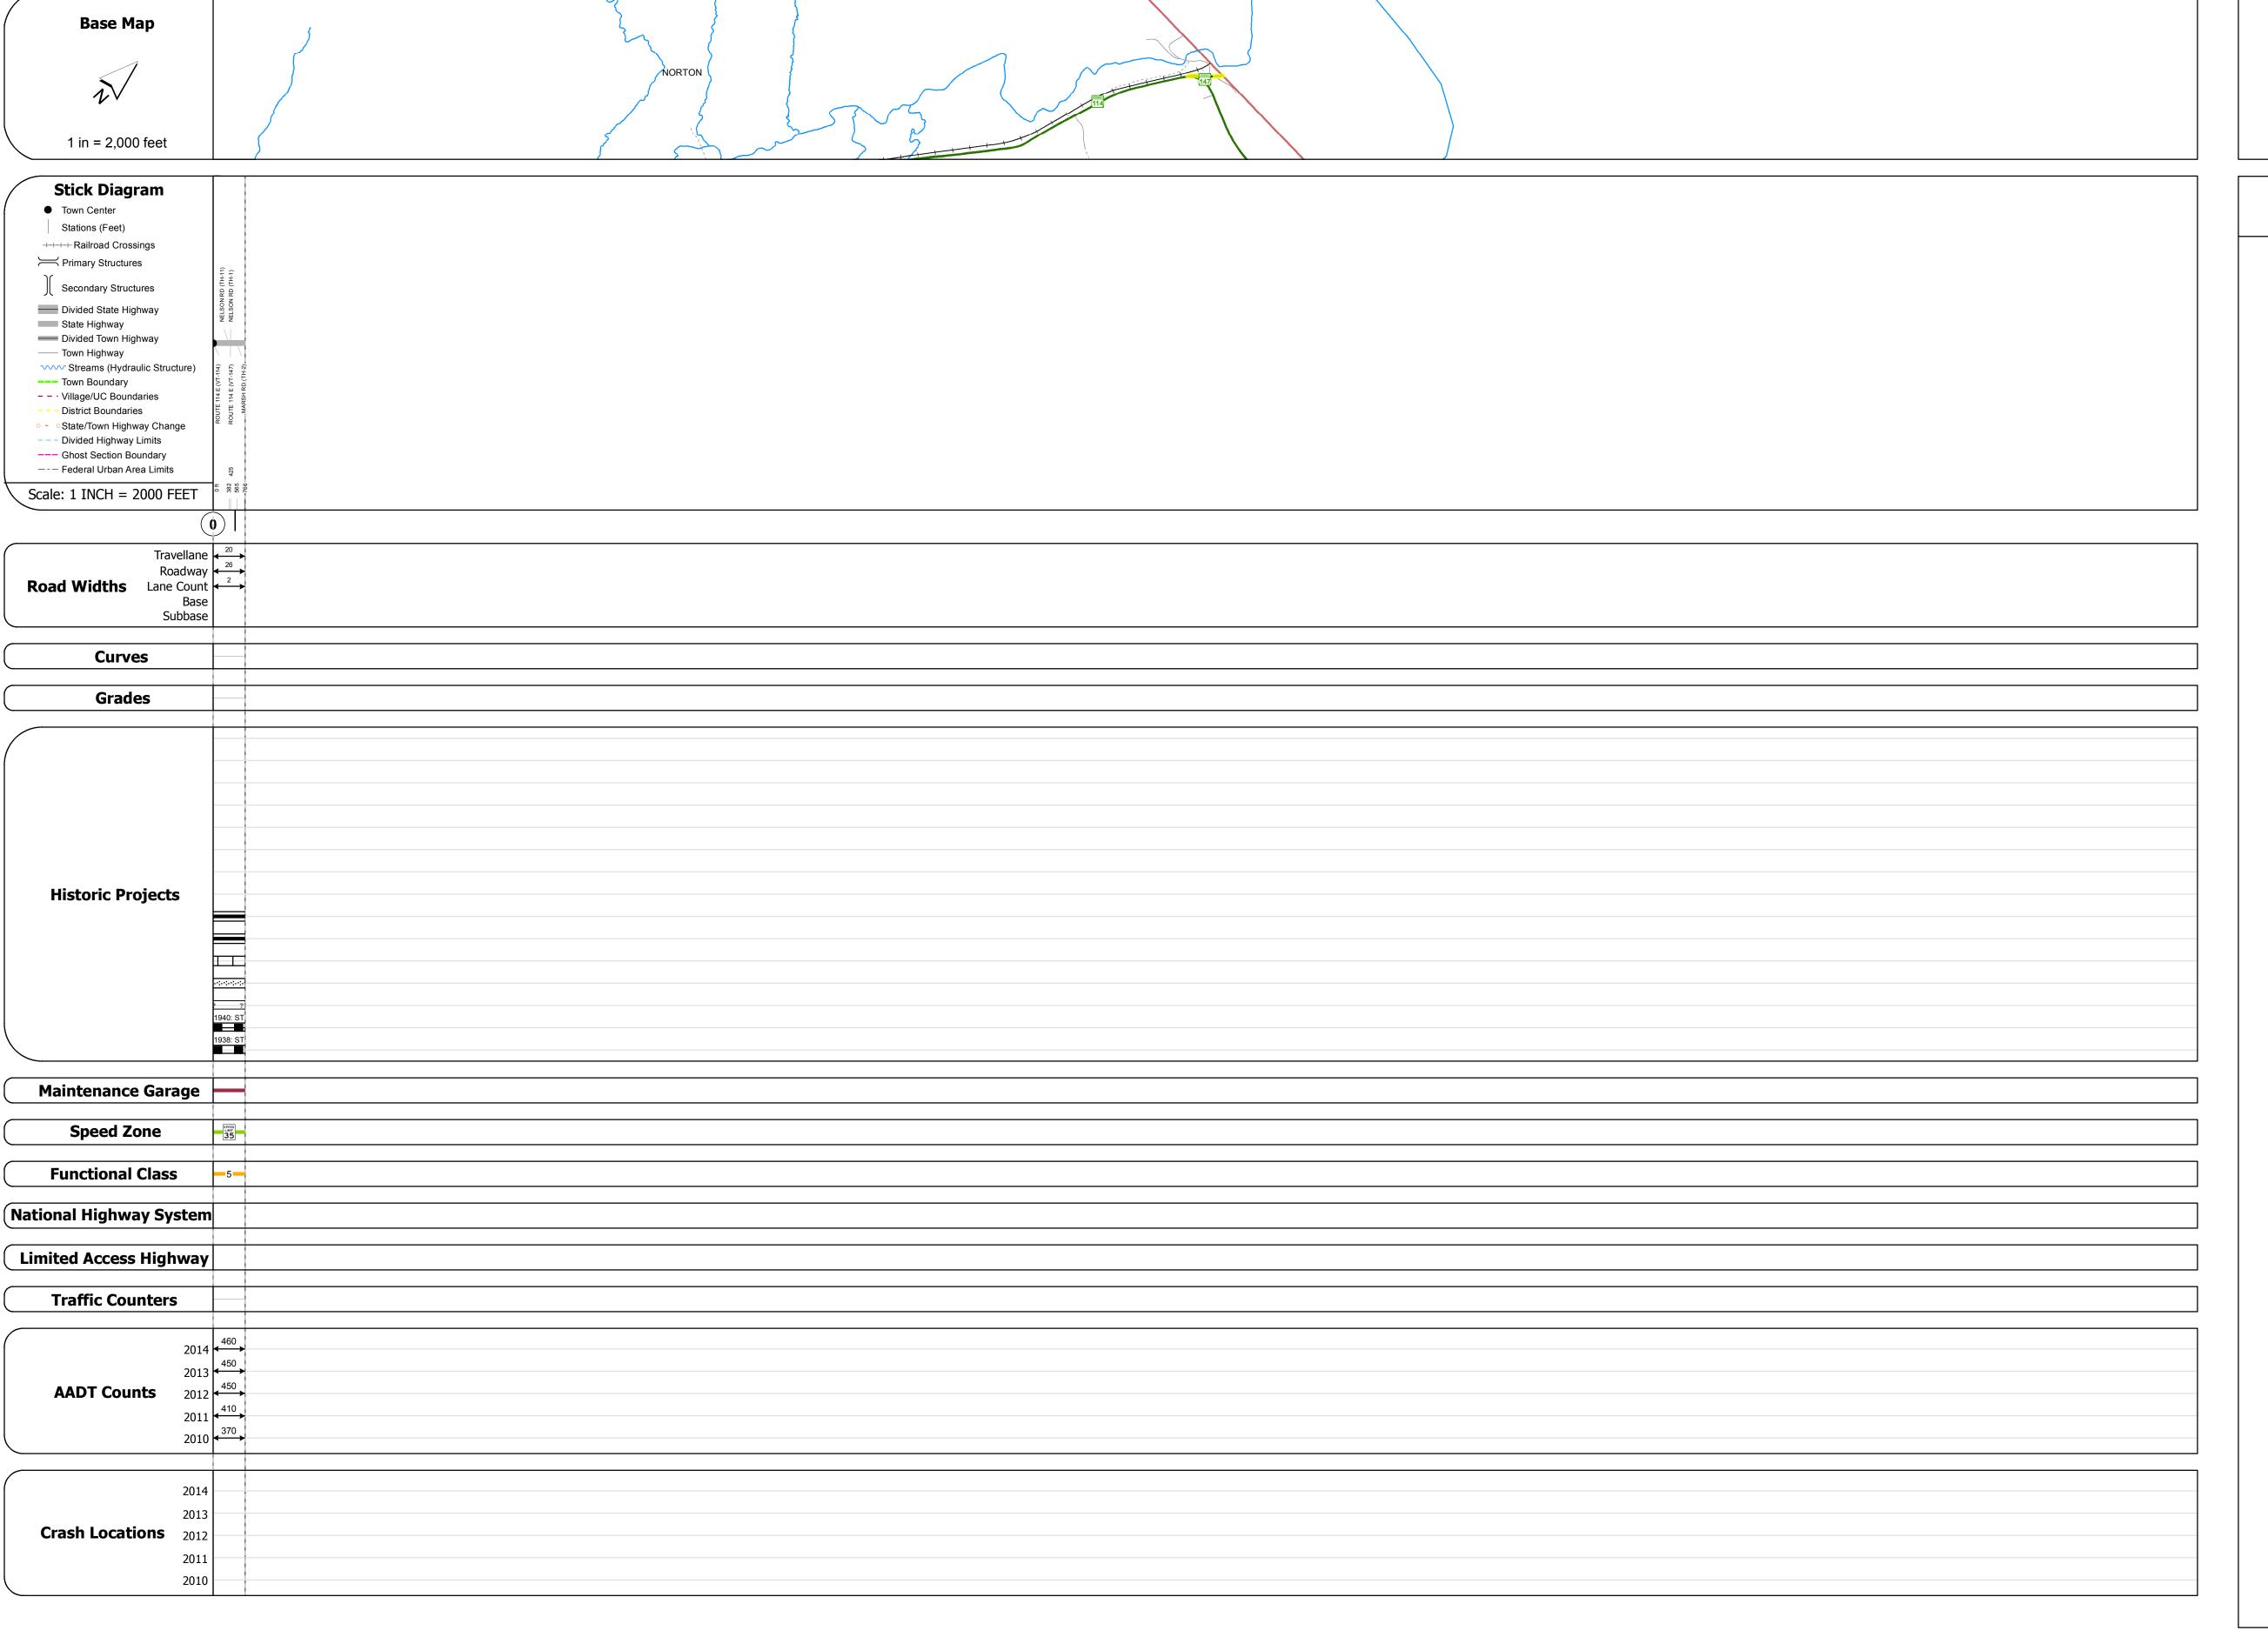

## **Route Log and Progress Chart**

Please Note: Errors and Omissions May Exist.
Contact the VTrans Mapping Section with questions or concerns.

DISTRICT TOWN ROUTE

9 NORTON VT-147

STRUCTURE DESCRIPTIONS

| Historic Projects                                                                 | Functional Class                                                                                                                                                                                                                                                                                                                                                                                                                                                                                                                                                                                                                                                                                                                                                                                                                                                                                                                                                                                                                                                                                                                                                                                                                                                                                                                                                                                                                                                                                                                                                                                                                                                                                                                                                                                                                                                                                                                                                                                                                                                                                                              | Curves               | Road Widths      | AADT                          | Mileage by Functional Class By Sheet |                | Mileage by Town By Sheet |                             |          |        |                |              |
|-----------------------------------------------------------------------------------|-------------------------------------------------------------------------------------------------------------------------------------------------------------------------------------------------------------------------------------------------------------------------------------------------------------------------------------------------------------------------------------------------------------------------------------------------------------------------------------------------------------------------------------------------------------------------------------------------------------------------------------------------------------------------------------------------------------------------------------------------------------------------------------------------------------------------------------------------------------------------------------------------------------------------------------------------------------------------------------------------------------------------------------------------------------------------------------------------------------------------------------------------------------------------------------------------------------------------------------------------------------------------------------------------------------------------------------------------------------------------------------------------------------------------------------------------------------------------------------------------------------------------------------------------------------------------------------------------------------------------------------------------------------------------------------------------------------------------------------------------------------------------------------------------------------------------------------------------------------------------------------------------------------------------------------------------------------------------------------------------------------------------------------------------------------------------------------------------------------------------------|----------------------|------------------|-------------------------------|--------------------------------------|----------------|--------------------------|-----------------------------|----------|--------|----------------|--------------|
| Unknown Bituminous Concrete Surface Treated                                       | 1 - Interstate 3 - Principal 5 - Major                                                                                                                                                                                                                                                                                                                                                                                                                                                                                                                                                                                                                                                                                                                                                                                                                                                                                                                                                                                                                                                                                                                                                                                                                                                                                                                                                                                                                                                                                                                                                                                                                                                                                                                                                                                                                                                                                                                                                                                                                                                                                        | (degrees) Left       | <b>←</b> (ft)    | (count)                       | 0321 5 - Major Collector             | 0.145          | NORTON - V147-0516       | 0.145 of 0.145              | DISTRICT | TOWN   | Date: 11/15/16 | ROUTE        |
| Retreatment Bituminous Macadam Gravel                                             | 2 - Other 4 - Minor 6 - Minor                                                                                                                                                                                                                                                                                                                                                                                                                                                                                                                                                                                                                                                                                                                                                                                                                                                                                                                                                                                                                                                                                                                                                                                                                                                                                                                                                                                                                                                                                                                                                                                                                                                                                                                                                                                                                                                                                                                                                                                                                                                                                                 | — <b>■■■</b> Right   |                  |                               |                                      |                |                          |                             | DISTRICT |        |                | 110012       |
| Resurface Cold Plane and Plant Mix                                                | Freeways and Arterial Collector                                                                                                                                                                                                                                                                                                                                                                                                                                                                                                                                                                                                                                                                                                                                                                                                                                                                                                                                                                                                                                                                                                                                                                                                                                                                                                                                                                                                                                                                                                                                                                                                                                                                                                                                                                                                                                                                                                                                                                                                                                                                                               |                      |                  |                               |                                      |                |                          |                             |          |        |                | VT-147       |
| Bituminous Mix Bituminous Concrete Reclaimed Base ar                              | d Expressways                                                                                                                                                                                                                                                                                                                                                                                                                                                                                                                                                                                                                                                                                                                                                                                                                                                                                                                                                                                                                                                                                                                                                                                                                                                                                                                                                                                                                                                                                                                                                                                                                                                                                                                                                                                                                                                                                                                                                                                                                                                                                                                 | Grades               | Traffic Counters | Crash Locations               |                                      |                |                          |                             |          |        | 1 of 1         |              |
| Skinny Mix Concrete Bituminous Concre                                             | Speed Zones                                                                                                                                                                                                                                                                                                                                                                                                                                                                                                                                                                                                                                                                                                                                                                                                                                                                                                                                                                                                                                                                                                                                                                                                                                                                                                                                                                                                                                                                                                                                                                                                                                                                                                                                                                                                                                                                                                                                                                                                                                                                                                                   | grade up             | Ŷ                | Fatal Property Damage Only    |                                      |                |                          |                             |          | NORTON |                | ETE mileage: |
| Bituminous Seal Gravel                                                            | SPEED | (percent) grade down | (counter ID)     | ■ Injury □ Unknown Crash Type |                                      |                |                          |                             | 9        | NORTON | TWN mileage:   | 0.0 to 0.145 |
| Indicated plans available - http://vtransmap01.aot.state.vt.us/rp/dpr/Dlwebstore/ | 25 30 35 40 45 50 55 60 65                                                                                                                                                                                                                                                                                                                                                                                                                                                                                                                                                                                                                                                                                                                                                                                                                                                                                                                                                                                                                                                                                                                                                                                                                                                                                                                                                                                                                                                                                                                                                                                                                                                                                                                                                                                                                                                                                                                                                                                                                                                                                                    |                      |                  |                               | Page Total M                         | eage: 0.145 mi | P                        | age Total Mileage: 0.145 mi |          |        | 0.0 to 0.145   |              |