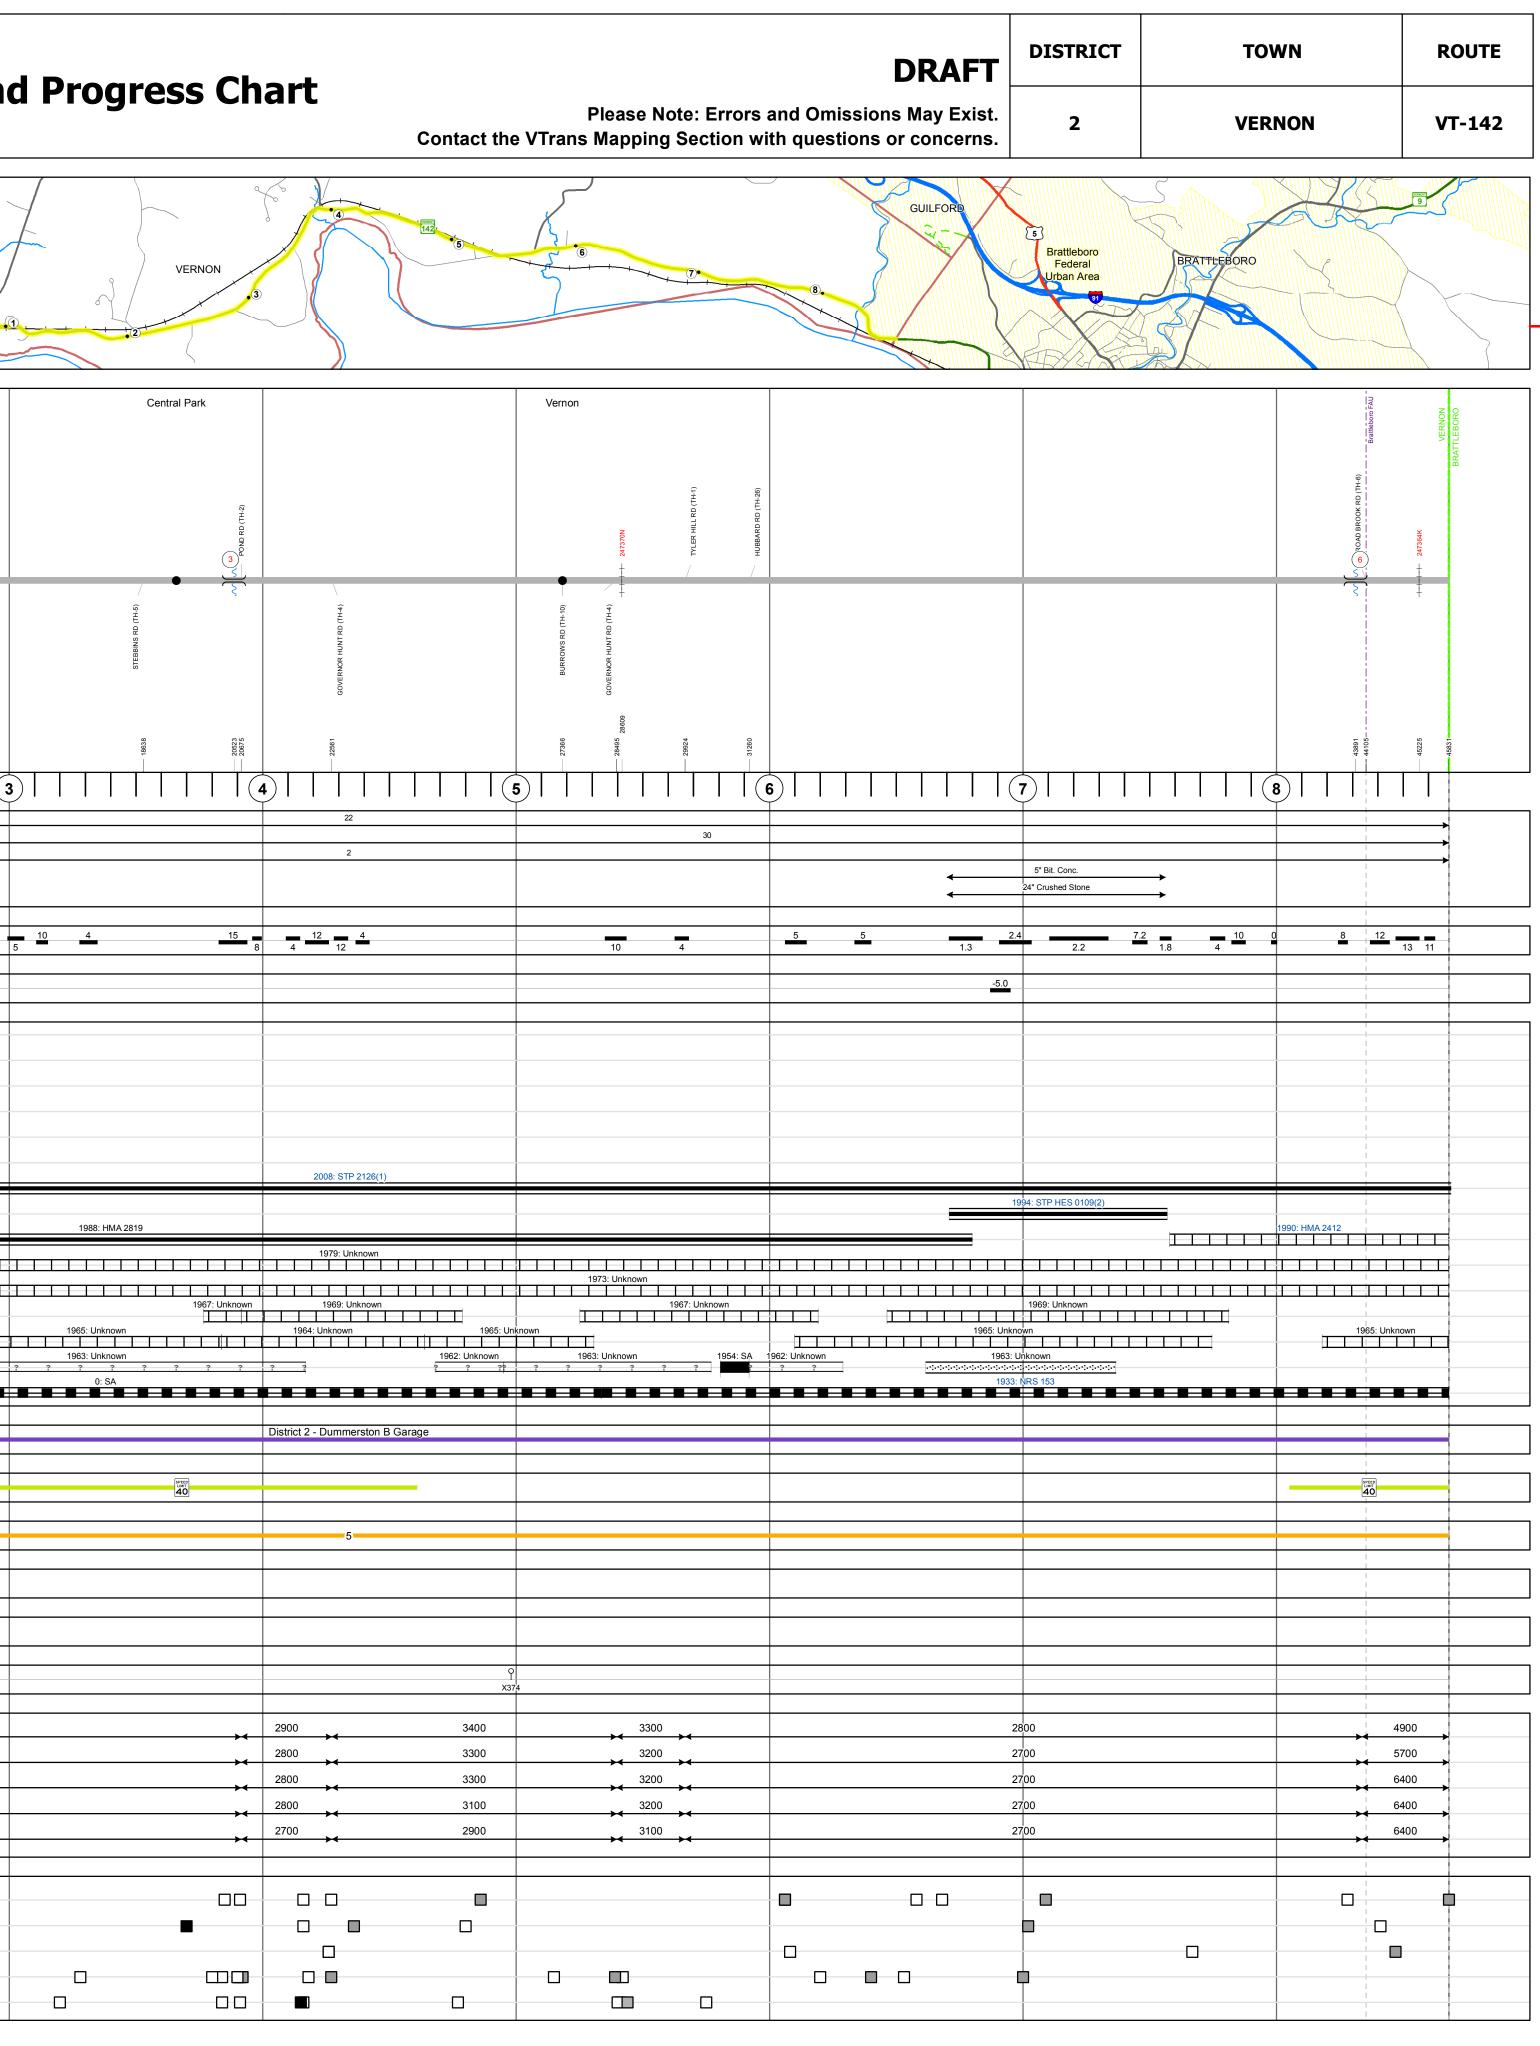

## **Route Log and Progress Chart**

| Daga Mar                                                                           |                                         |                        |                                           |
|------------------------------------------------------------------------------------|-----------------------------------------|------------------------|-------------------------------------------|
| Base Map                                                                           |                                         |                        |                                           |
|                                                                                    |                                         |                        |                                           |
|                                                                                    |                                         |                        |                                           |
|                                                                                    |                                         |                        |                                           |
|                                                                                    |                                         |                        |                                           |
| 1 in = 0.75 miles                                                                  |                                         |                        |                                           |
|                                                                                    |                                         |                        |                                           |
| Stick Diagram                                                                      |                                         |                        |                                           |
| • Town Center                                                                      |                                         | VT 142                 |                                           |
| Stations (Feet)                                                                    |                                         | 2. OVER                |                                           |
| Primary Structures                                                                 |                                         | N.E.C.R.R. OVER VT 142 | 7)                                        |
| ) Secondary Structures                                                             |                                         | WALLEY VIEW UK (1754)  | NEWTON RD (TH-17)                         |
| Divided State Highway                                                              | POND RD (TH-2)                          | 247361P                | NTON R                                    |
| State Highway                                                                      |                                         |                        | EN                                        |
| Divided Town Highway     Town Highway                                              | • <u>\$</u>                             |                        |                                           |
| Streams (Hydraulic Structure)                                                      | Newton<br>62 Brook                      |                        |                                           |
| <ul> <li>Town Boundary</li> <li>Village/UC Boundaries</li> </ul>                   | T R D (11                               | T) YW C                | .ODGETT RD (TH-15)<br>STEBBINS RD (TH-5)  |
| – – – District Boundaries                                                          | CLD DE POOK                             | HOMESTEAD WY (TH-35)   | BLODGETT RD (TH-15)<br>STEBBINS RD (TH-5) |
| <ul> <li>- • State/Town Highway Change</li> <li> Divided Highway Limits</li> </ul> |                                         | NON HON                | ä                                         |
| Ghost Section Boundary                                                             |                                         |                        |                                           |
| Federal Urban Area Limits                                                          | 0 t 0 t 1 1 1 1 1 1 1 1 1 1 1 1 1 1 1 1 | 6359 6977<br>6359      | 1192<br>3235<br>5036                      |
| Scale: 1 INCH = 2000 FEET                                                          | 0 0 0 0 0 0 0 0 0 0 0 0 0 0 0 0 0 0 0   | Lize                   | 111 132                                   |
|                                                                                    |                                         | $\hat{1}$              |                                           |
| Travellana                                                                         |                                         |                        |                                           |
| Travellane<br>Roadway                                                              | <<br><                                  | 26                     | **                                        |
| <b>Road Widths</b> Lane Count                                                      | <                                       |                        |                                           |
| Base Subbase                                                                       |                                         |                        |                                           |
|                                                                                    |                                         |                        |                                           |
| Curves                                                                             | 8 9 4 4                                 | 14 7 6<br>11 8 6       | 8                                         |
|                                                                                    |                                         |                        |                                           |
| Grades                                                                             |                                         |                        |                                           |
|                                                                                    |                                         |                        |                                           |
|                                                                                    |                                         |                        |                                           |
| llistovia Dusis sta                                                                |                                         |                        |                                           |
| Historic Projects                                                                  |                                         |                        |                                           |
|                                                                                    |                                         |                        |                                           |
|                                                                                    |                                         | 2: Unknown             |                                           |
|                                                                                    | 1967: Unknown                           |                        | 1969: Unknown                             |
|                                                                                    |                                         | 1964: Unknown          |                                           |
|                                                                                    | 1962: Unknown 1963:                     | Unknown 1962:          | Unknown                                   |
|                                                                                    | 0: SA                                   | 1936: WPGS 153B        |                                           |
|                                                                                    |                                         |                        |                                           |
| Maintenance Garage                                                                 |                                         |                        |                                           |
|                                                                                    |                                         |                        |                                           |
| Speed Zone                                                                         | ersee<br>40                             |                        |                                           |
|                                                                                    |                                         |                        |                                           |
| <b>Functional Class</b>                                                            |                                         |                        |                                           |
| National Highway System                                                            |                                         |                        |                                           |
| National Highway System                                                            |                                         |                        |                                           |
| Limited Access Highway                                                             |                                         |                        |                                           |
|                                                                                    |                                         |                        |                                           |
| Traffic Counters                                                                   |                                         |                        |                                           |
|                                                                                    |                                         |                        |                                           |
| 2014<br>2013<br>AADT Counts 2012                                                   | ▲ 1500                                  |                        | 1800                                      |
|                                                                                    | 1400                                    |                        | 1700                                      |
|                                                                                    | 1300                                    |                        | 1700                                      |
| 2012                                                                               | 1300                                    |                        | 1700                                      |
| 2011                                                                               | 1300                                    |                        | 1600                                      |
|                                                                                    |                                         |                        |                                           |
|                                                                                    |                                         |                        |                                           |
| 2014                                                                               |                                         |                        |                                           |
| Crash Locations 2012                                                               |                                         |                        | _                                         |
|                                                                                    |                                         |                        |                                           |
| 2011                                                                               |                                         |                        |                                           |
| 2010                                                                               |                                         |                        |                                           |

| Historic Projects                                                                                                                                                                                                                                                                                                                                                                                                                                                                                                                                                                                                                                                                                                                                                                                                                                                                                                                                                                                                                                                                                                                                                                                                                                                                                                                                                                                                                                                                                                                                                                                                                                                                                                                                                                                                                                                                                                                                                                                                                                                                               | Functional Class                                                                                                                                                                                       | Curves                       | Road Widths                             | AADT                                                                                             | Mileage by Functional Class By Sheet |        | Mileage by Town By Sheet |
|-------------------------------------------------------------------------------------------------------------------------------------------------------------------------------------------------------------------------------------------------------------------------------------------------------------------------------------------------------------------------------------------------------------------------------------------------------------------------------------------------------------------------------------------------------------------------------------------------------------------------------------------------------------------------------------------------------------------------------------------------------------------------------------------------------------------------------------------------------------------------------------------------------------------------------------------------------------------------------------------------------------------------------------------------------------------------------------------------------------------------------------------------------------------------------------------------------------------------------------------------------------------------------------------------------------------------------------------------------------------------------------------------------------------------------------------------------------------------------------------------------------------------------------------------------------------------------------------------------------------------------------------------------------------------------------------------------------------------------------------------------------------------------------------------------------------------------------------------------------------------------------------------------------------------------------------------------------------------------------------------------------------------------------------------------------------------------------------------|--------------------------------------------------------------------------------------------------------------------------------------------------------------------------------------------------------|------------------------------|-----------------------------------------|--------------------------------------------------------------------------------------------------|--------------------------------------|--------|--------------------------|
| <ul> <li>Unknown</li> <li>Bituminous Concrete</li> <li>Retreatment</li> <li>Bituminous Macadam</li> <li>Cold Plane and</li> <li>Cold Plane Mix</li> </ul>                                                                                                                                                                                                                                                                                                                                                                                                                                                                                                                                                                                                                                                                                                                                                                                                                                                                                                                                                                                                                                                                                                                                                                                                                                                                                                                                                                                                                                                                                                                                                                                                                                                                                                                                                                                                                                                                                                                                       | 1 - Interstate       3 - Principal       5 - Major         System       Arterial       Collector         2 - Other       4 - Minor       6 - Minor         Freeways and       Arterial       Collector | (degrees)<br>Right           | (ft)                                    | ← (count) →                                                                                      | 0109 5 - Major Collector 8           | 8.680  | VERNON - V142-1318       |
| Image: Contract and the | Expressways                                                                                                                                                                                            | Grades                       | Traffic Counters<br>ဂို<br>(counter ID) | Crash Locations         Fatal       Property Damage Only         Injury       Unknown Crash Type |                                      |        |                          |
| Indicated plans available - http://vtransmap01.aot.state.vt.us/rp/dpr/Dlwebstore/                                                                                                                                                                                                                                                                                                                                                                                                                                                                                                                                                                                                                                                                                                                                                                                                                                                                                                                                                                                                                                                                                                                                                                                                                                                                                                                                                                                                                                                                                                                                                                                                                                                                                                                                                                                                                                                                                                                                                                                                               | 25 30 35 40 45 50 55 60 65                                                                                                                                                                             |                              |                                         |                                                                                                  | Page Total Mileage: 8.6              | 580 mi | Page                     |
| For More Information Contact - Vermont Agency of Transportation Poli                                                                                                                                                                                                                                                                                                                                                                                                                                                                                                                                                                                                                                                                                                                                                                                                                                                                                                                                                                                                                                                                                                                                                                                                                                                                                                                                                                                                                                                                                                                                                                                                                                                                                                                                                                                                                                                                                                                                                                                                                            | cy Planning and Intermodal Development Division                                                                                                                                                        | Manning Section 1 National L | ife Drive Montpelier VT 0563            | 3-5001 Telephone: 802-828-2600                                                                   |                                      |        |                          |

## STRUCTURE DESCRIPTIONS

Culvert <mark>1</mark>: Culvert - 1919 Structure No. 300109000113181 Length: 10' Under Clearance: 5.0' Facility Carried: VT142 Bridge Type: RC BOX Features Intersected: NEWTON BROOK Maintenance: State Bridge 2: Stringer/multi-beam or girder - 1936 Structure No. 200109000213182 Length: 48' Height: 0.0' Facility Carried: RAILROAD Bridge Type: ROLLED BEAM Features Intersected: N.E.C.R.R. OVER VT 142 Culvert 3: Culvert - 1955 Structure No. 300109000313181 Length: 10' Under Clearance: 10.0' Facility Carried: VT142 Bridge Type: MULTI PLATE ARCH

Maintenance: State Bridge <mark>6</mark>: Stringer/multi-beam or girder - 1930 Structure No. 200109000613182 Length: 98' Width: 22.4' Facility Carried: VT 00142 ML Bridge Type: (2) SPAN ROLLED BEAM Features Intersected: BROAD BROOK Surface: Bituminous Maintenance/Ownership: State

Features Intersected: TOWN BROOK

| 8.68 of 8.68<br>Page Total Mileage: 8.68 mi | DISTRICT | ΤΟΨΝ   | TOWN Date: 11/15/16                          |                                       |
|---------------------------------------------|----------|--------|----------------------------------------------|---------------------------------------|
|                                             | 2        | VERNON | <b>1 of 1</b><br>TWN mileage:<br>0.0 to 8.68 | VT-142<br>ETE mileage:<br>0.0 to 8.68 |