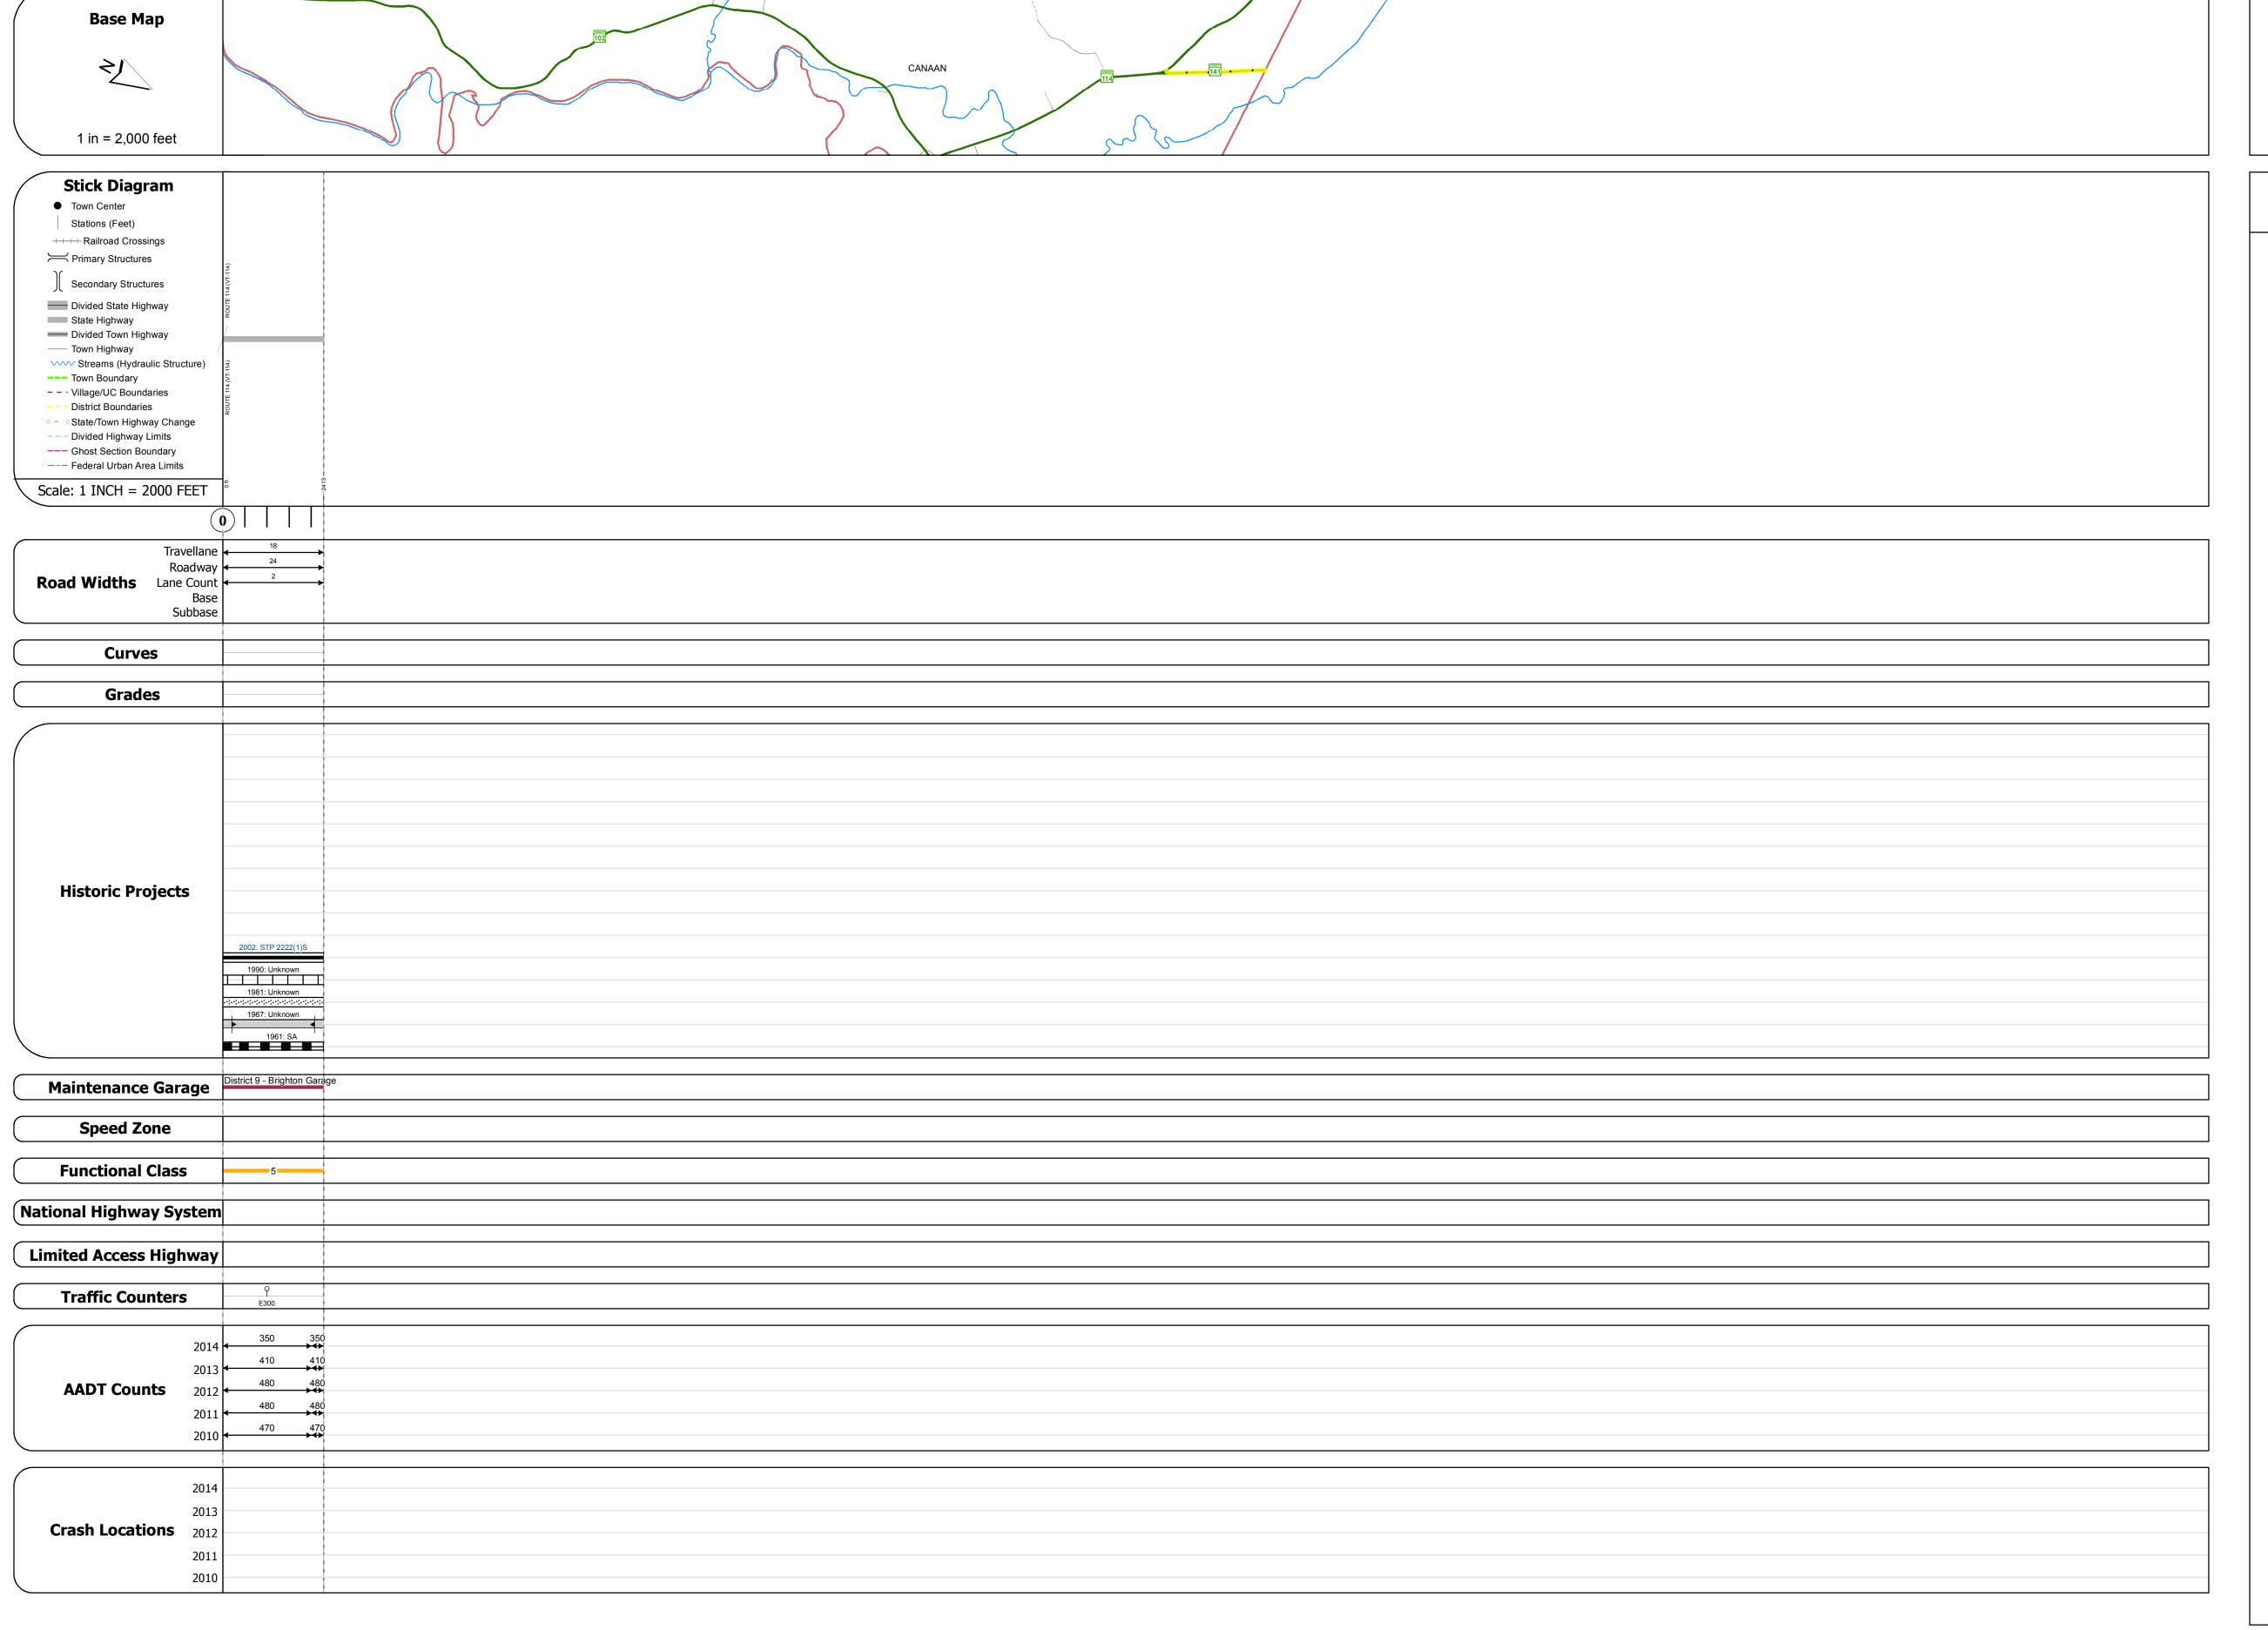

## **Route Log and Progress Chart**

Please Note: Errors and Omissions May Exist.
Contact the VTrans Mapping Section with questions or concerns.

DISTRICT TOWN ROUTE

9 CANAAN VT-141

STRUCTURE DESCRIPTIONS

| Historic Projects                                                                 | Functional Class                                                                                                                                                                                                                                                                                                                                                                                                                                                                                                                                                                                                                                                                                                                                                                                                                                                                                                                                                                                                                                                                                                                                                                                                                                                                                                                                                                                                                                                                                                                                                                                                                                                                                                                                                                                                                                                                                                                                                                                                                                                                                                              | Curves                           | Road Widths      | AADT                          | Mileage by Functional Class By Sheet |                        | Mileage by Town By Sheet |                              |                  |        |                              |              |
|-----------------------------------------------------------------------------------|-------------------------------------------------------------------------------------------------------------------------------------------------------------------------------------------------------------------------------------------------------------------------------------------------------------------------------------------------------------------------------------------------------------------------------------------------------------------------------------------------------------------------------------------------------------------------------------------------------------------------------------------------------------------------------------------------------------------------------------------------------------------------------------------------------------------------------------------------------------------------------------------------------------------------------------------------------------------------------------------------------------------------------------------------------------------------------------------------------------------------------------------------------------------------------------------------------------------------------------------------------------------------------------------------------------------------------------------------------------------------------------------------------------------------------------------------------------------------------------------------------------------------------------------------------------------------------------------------------------------------------------------------------------------------------------------------------------------------------------------------------------------------------------------------------------------------------------------------------------------------------------------------------------------------------------------------------------------------------------------------------------------------------------------------------------------------------------------------------------------------------|----------------------------------|------------------|-------------------------------|--------------------------------------|------------------------|--------------------------|------------------------------|------------------|--------|------------------------------|--------------|
| Unknown Bituminous Concrete Surface Treated                                       | 1 - Interstate 3 - Principal 5 - Major System Arterial Collector                                                                                                                                                                                                                                                                                                                                                                                                                                                                                                                                                                                                                                                                                                                                                                                                                                                                                                                                                                                                                                                                                                                                                                                                                                                                                                                                                                                                                                                                                                                                                                                                                                                                                                                                                                                                                                                                                                                                                                                                                                                              | Left<br>Right                    | <b>←</b> (ft)    | (count)                       | 0320 5 - Major Collector             | 0.457                  | CANAAN - V141-0506       | 0.457 of 0.457               | DISTRICT         | TOWN   | Date: 11/15/16               | ROUTE        |
| Retreatment Bituminous Macadam Gravel                                             | 2 - Other 4 - Minor 6 - Minor                                                                                                                                                                                                                                                                                                                                                                                                                                                                                                                                                                                                                                                                                                                                                                                                                                                                                                                                                                                                                                                                                                                                                                                                                                                                                                                                                                                                                                                                                                                                                                                                                                                                                                                                                                                                                                                                                                                                                                                                                                                                                                 | Right                            |                  |                               |                                      |                        |                          |                              | <b>D10111101</b> |        |                              |              |
| Resurrace Cold Plane and Eliterative Bituminous Concrete Reclaimed Base and       | Freeways and Arterial Collector Expressways                                                                                                                                                                                                                                                                                                                                                                                                                                                                                                                                                                                                                                                                                                                                                                                                                                                                                                                                                                                                                                                                                                                                                                                                                                                                                                                                                                                                                                                                                                                                                                                                                                                                                                                                                                                                                                                                                                                                                                                                                                                                                   | Grades                           | Traffic Counters | Crash Locations               |                                      |                        |                          |                              |                  |        | 4 64                         | VT-141       |
| Skinny Mix Concrete Bituminous Concrete                                           | Speed Zones                                                                                                                                                                                                                                                                                                                                                                                                                                                                                                                                                                                                                                                                                                                                                                                                                                                                                                                                                                                                                                                                                                                                                                                                                                                                                                                                                                                                                                                                                                                                                                                                                                                                                                                                                                                                                                                                                                                                                                                                                                                                                                                   |                                  | Ŷ                | Fatal Property Damage Only    |                                      |                        |                          |                              | _                | CANAAN | 1 of 1                       | ETE mileage: |
| Bituminous Seal Gravel                                                            | SPEED | (percent) grade up<br>grade down | (counter ID)     | ☐ Injury ☐ Unknown Crash Type |                                      |                        |                          |                              | 9                | CANAAN | TWN mileage:<br>0.0 to 0.457 | 0.0 to 0.457 |
| Indicated plans available - http://vtransmap01.aot.state.vt.us/rp/dpr/Dlwebstore/ | 23 30 33 40 43 50 55 60 65                                                                                                                                                                                                                                                                                                                                                                                                                                                                                                                                                                                                                                                                                                                                                                                                                                                                                                                                                                                                                                                                                                                                                                                                                                                                                                                                                                                                                                                                                                                                                                                                                                                                                                                                                                                                                                                                                                                                                                                                                                                                                                    |                                  |                  |                               | Page To                              | otal Mileage: 0.457 mi |                          | Page Total Mileage: 0.457 mi |                  |        | 0.0 (0 0.457                 |              |