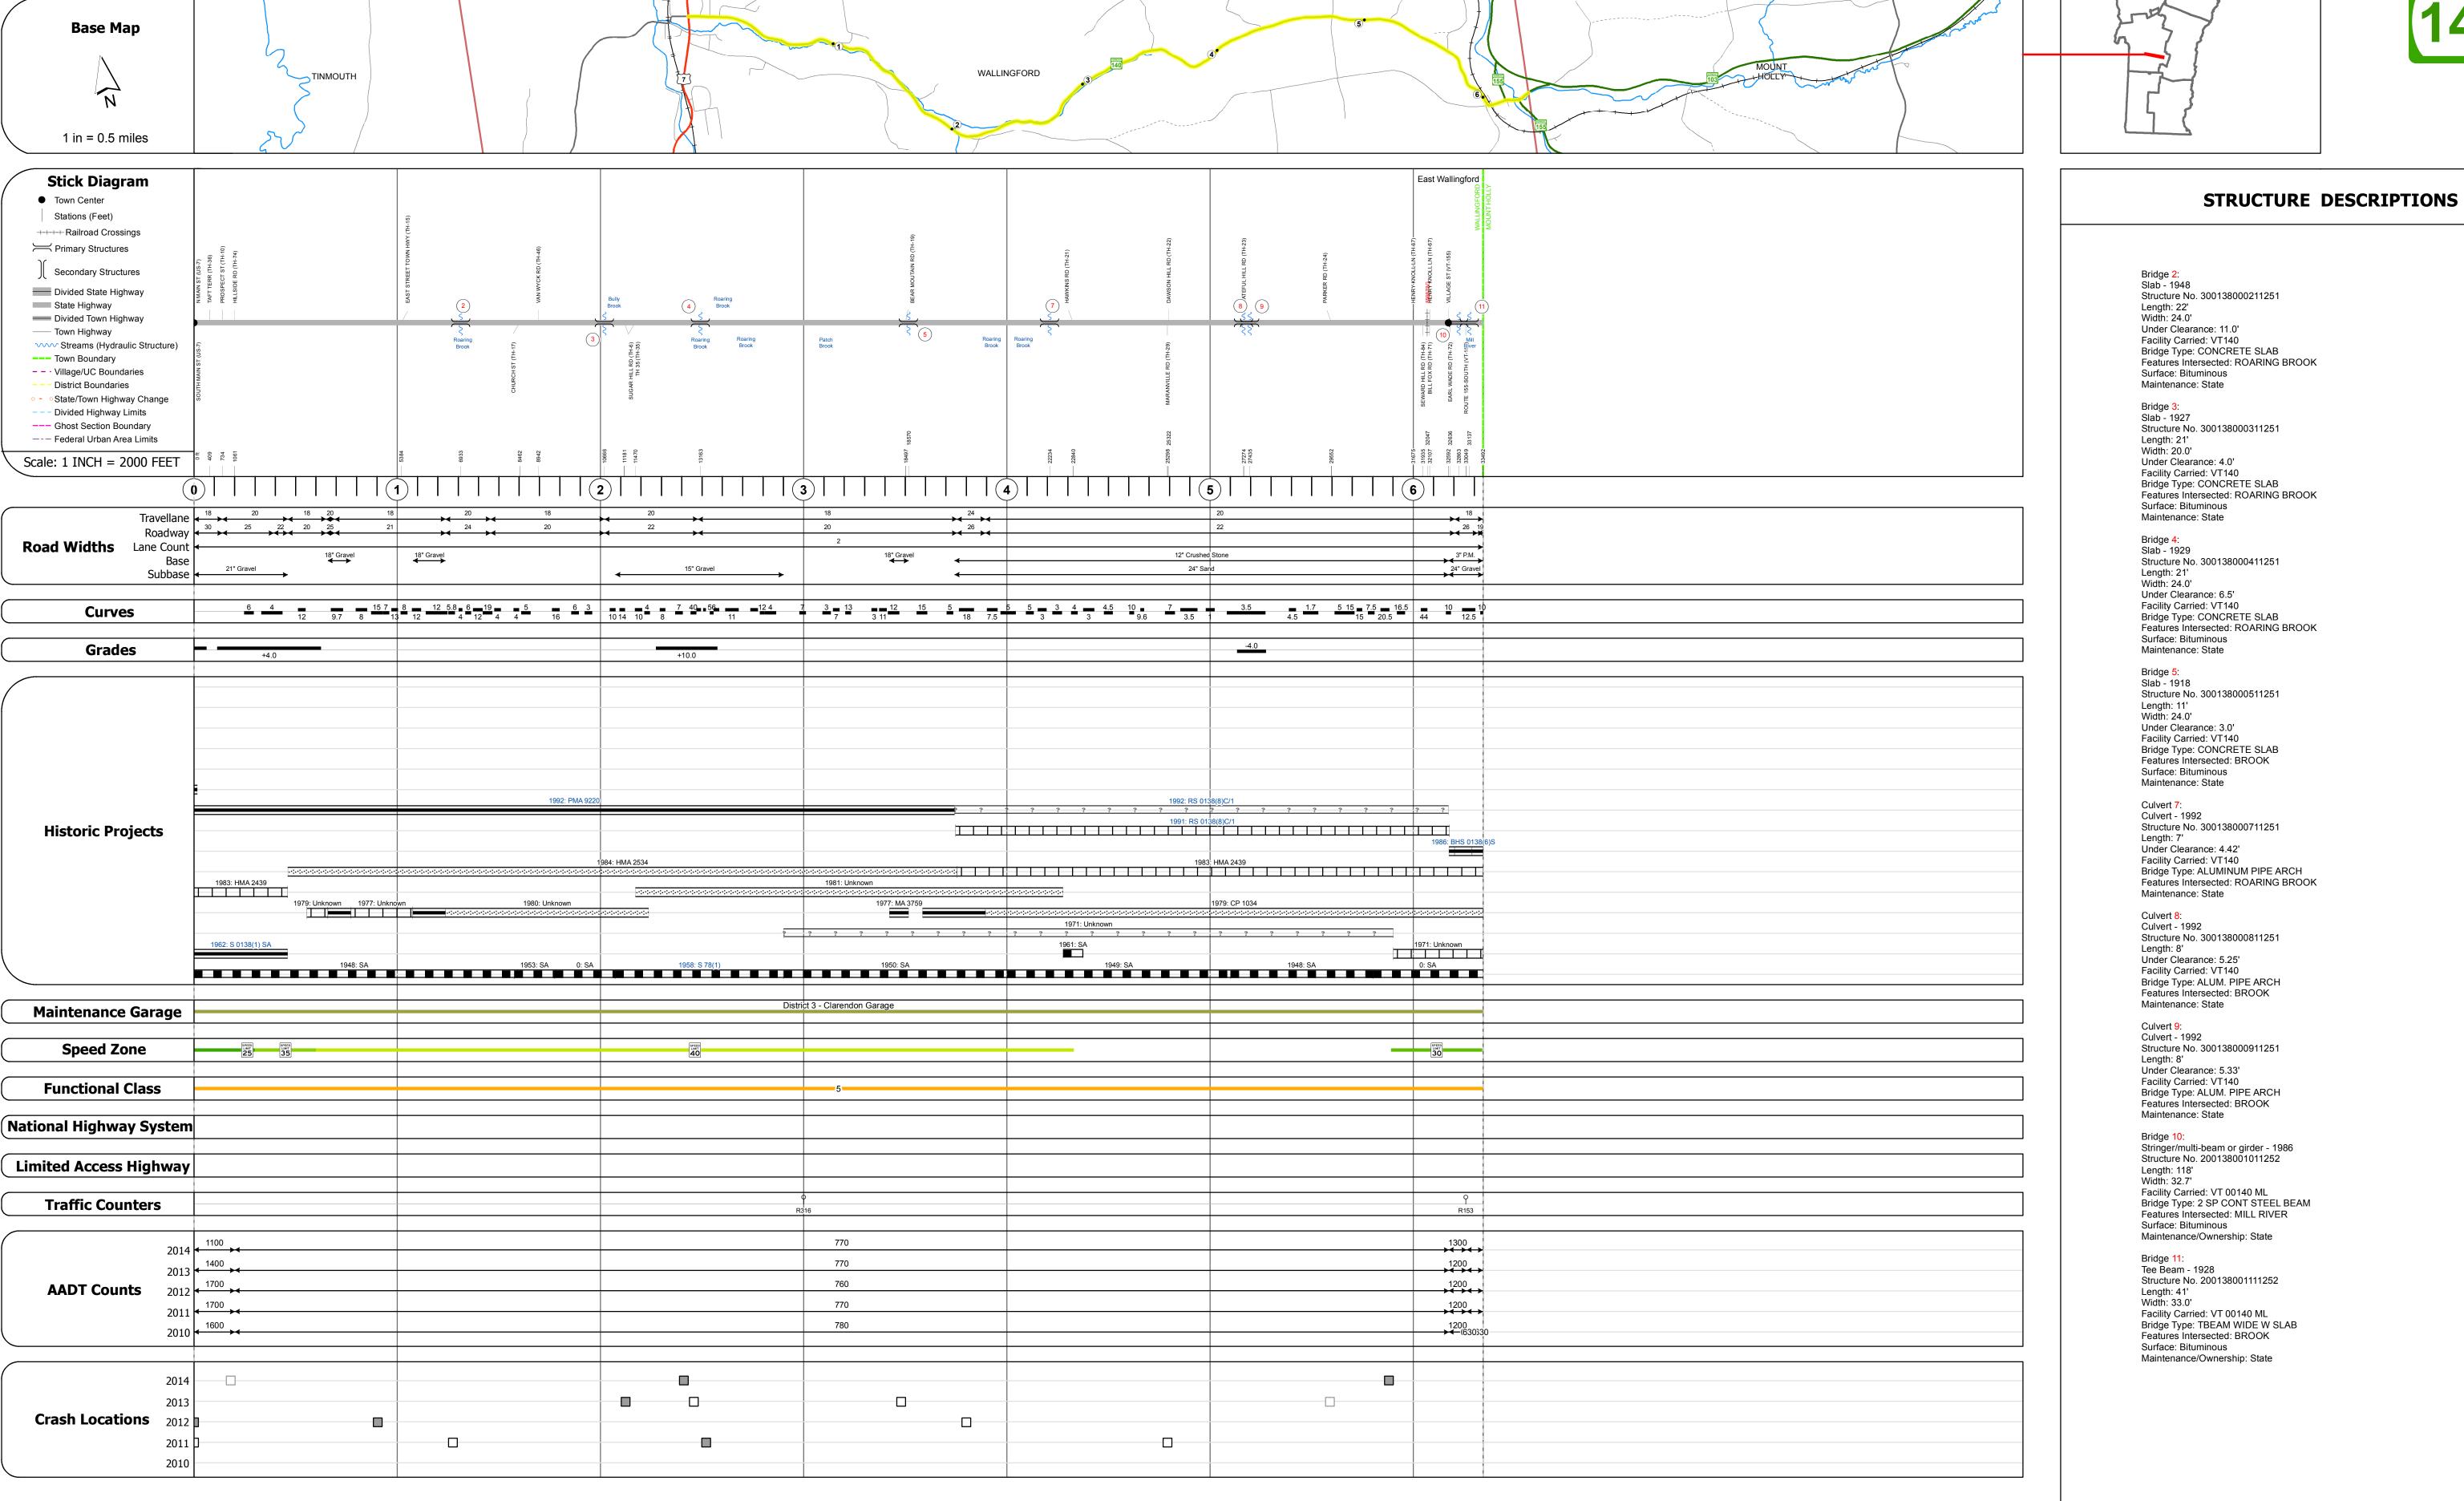

## **Route Log and Progress Chart**

**DRAFT** Please Note: Errors and Omissions May Exist. Contact the VTrans Mapping Section with questions or concerns.

**DISTRICT TOWN ROUTE** VT-140 WALLINGFORD

| Historic Projects                                                                 | Functional Class                                            | Curves               | Road Widths      | AADT                           | Mileage by Functional Class By Sheet |                     | Mileage by Town By Sheet |                              |          |             |                |              |
|-----------------------------------------------------------------------------------|-------------------------------------------------------------|----------------------|------------------|--------------------------------|--------------------------------------|---------------------|--------------------------|------------------------------|----------|-------------|----------------|--------------|
| Unknown Bituminous Concrete Surface Treated                                       | 1 - Interstate 3 - Principal 5 - Major                      | (degrees) Left       | <b>←</b> (ft)    | ← (count)                      | 0138 5 - Major Collector             | 6.343               | WALLINGFORD - V140-1125  | 6.343 of 6.343               | DISTRICT | TOWN        | Date: 11/15/16 | ROUTE        |
| Retreatment Bituminous Macadam Gravel                                             | 2 - Other 4 - Minor 6 - Minor                               | ─ <b>───</b> Right   |                  |                                |                                      |                     |                          |                              | DISTRICT | _           |                |              |
| Resurface Cold Plane and Plant Mix                                                | Freeways and Arterial Collector                             |                      |                  |                                |                                      |                     |                          |                              |          |             |                | VT-140       |
| Bituminous Mix Bituminous Concrete Reclaimed Base and                             | Expressways                                                 | Grades               | Traffic Counters | Crash Locations                |                                      |                     |                          |                              |          |             | 1 of 1         | 1 41-140     |
| Skinny Mix Concrete Bituminous Concrete                                           | Speed Zones                                                 | grade up             | ρ                | ■ Fatal □ Property Damage Only | ,                                    |                     |                          |                              |          | WALLTNOFORD | 1 of 1         | ETE mileage: |
| Bituminous Seal  Gravel                                                           | SPEED | (percent) grade down | (counter ID)     | ■ Injury □ Unknown Crash Type  |                                      |                     |                          |                              | 3        | WALLINGFORD | TWN mileage:   | 0.0 to 6.343 |
| Indicated plans available - http://ytransmap01 apt state vt us/rp/dpr/Dlwebstore/ | 25 30 35 40 45 50 55 60 65                                  |                      |                  |                                | Page Total                           | l Mileage: 6.343 mi |                          | Page Total Mileage: 6.343 mi |          |             | 0.0 to 6.343   |              |