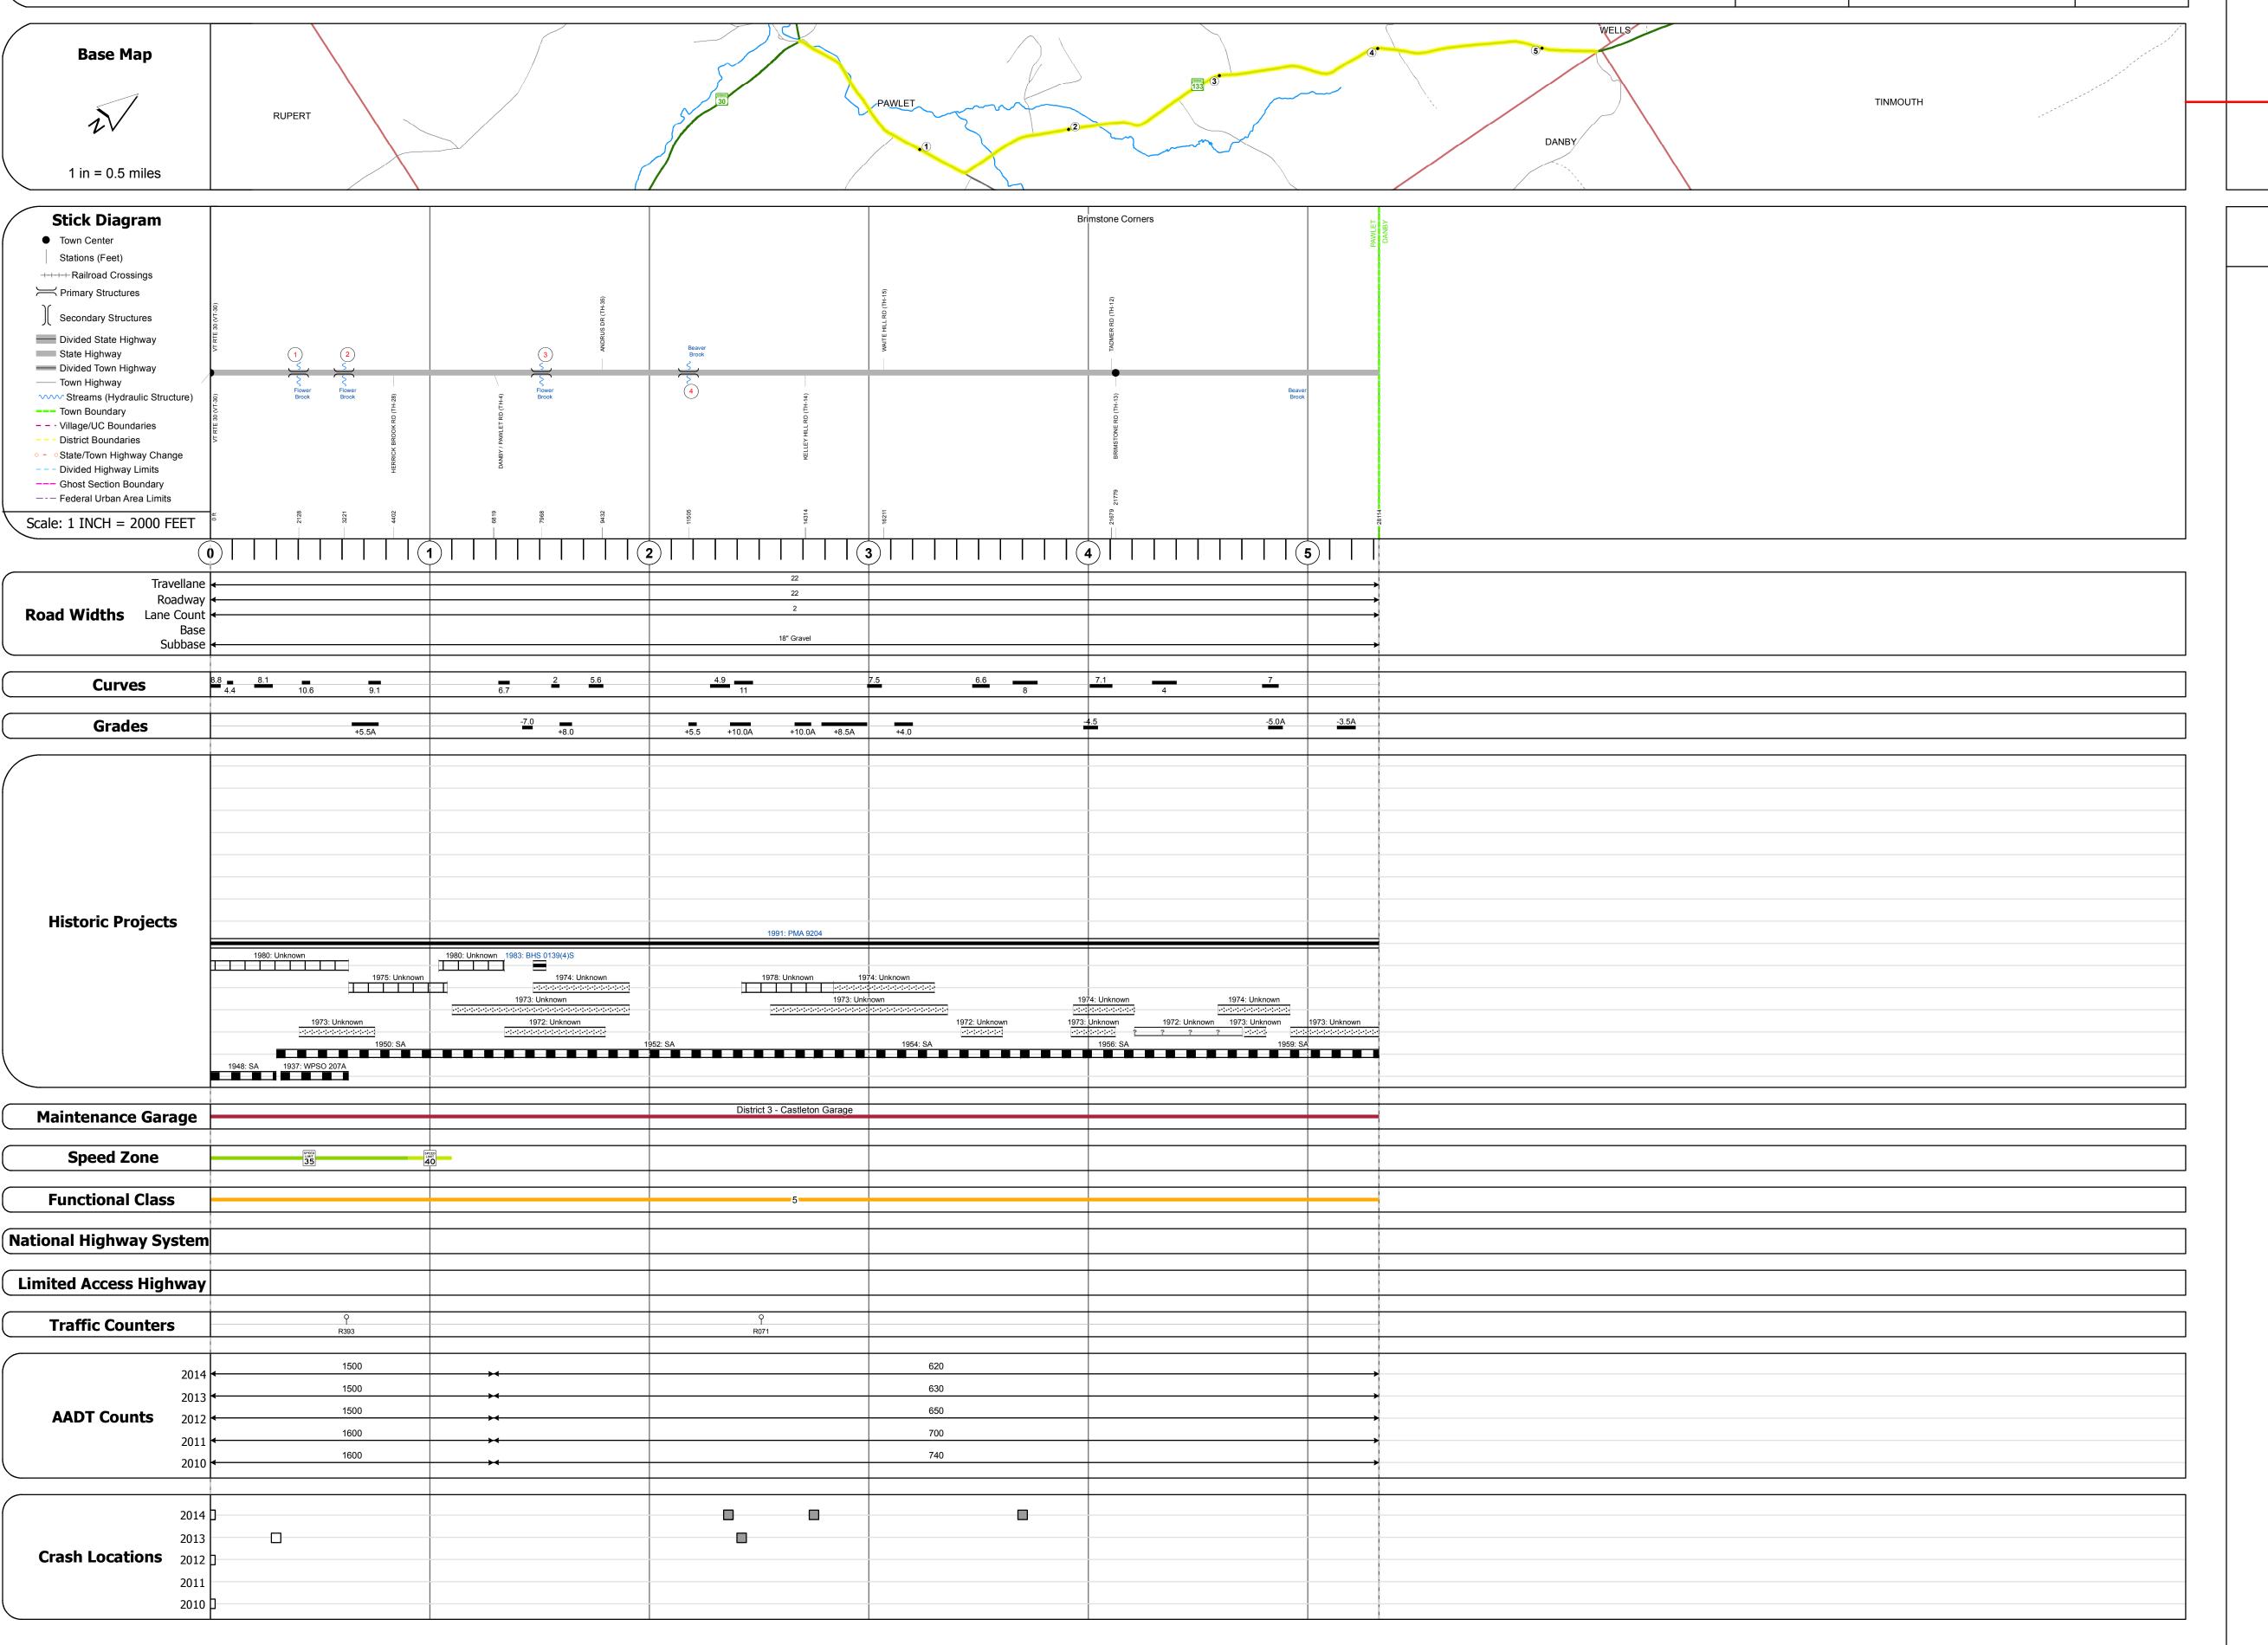

## **Route Log and Progress Chart**

**DRAFT** Please Note: Errors and Omissions May Exist. Contact the VTrans Mapping Section with questions or concerns.

**DISTRICT TOWN ROUTE** VT-133 **PAWLET** 

Page Total Mileage: 5.325 mi

| STRUCTURE | DESCRIPTIONS |
|-----------|--------------|
|           |              |
|           |              |
|           |              |

Stringer/multi-beam or girder - 1936 Structure No. 200139000111142 Length: 64' Width: 25.5' Facility Carried: VT 00133 ML Bridge Type: ROLLED BEAM Features Intersected: FLOWER BROOK Surface: Bituminous Maintenance/Ownership: State

Bridge 2: Tee Beam - 1936 Structure No. 200139000211142 Length: 54' Width: 24.0' Facility Carried: VT 00133 ML Bridge Type: CONCRETE T-BEAM Features Intersected: FLOWER BROOK Surface: Bituminous Maintenance/Ownership: State

Bridge <mark>3</mark>: Tee Beam - 1937 Structure No. 200139000311142 Length: 54' Width: 30.2' Facility Carried: VT 00133 ML Bridge Type: CONCRETE T-BEAM Features Intersected: FLOWER BROOK Surface: Bituminous Maintenance/Ownership: State

Culvert 4: Culvert - 1946 Structure No. 300139000411141 Length: 16' Width: 24.5' Under Clearance: 4.58' Facility Carried: VT133 Bridge Type: CGMPPA Features Intersected: BROOK Maintenance: State

Page Total Mileage: 5.325 mi