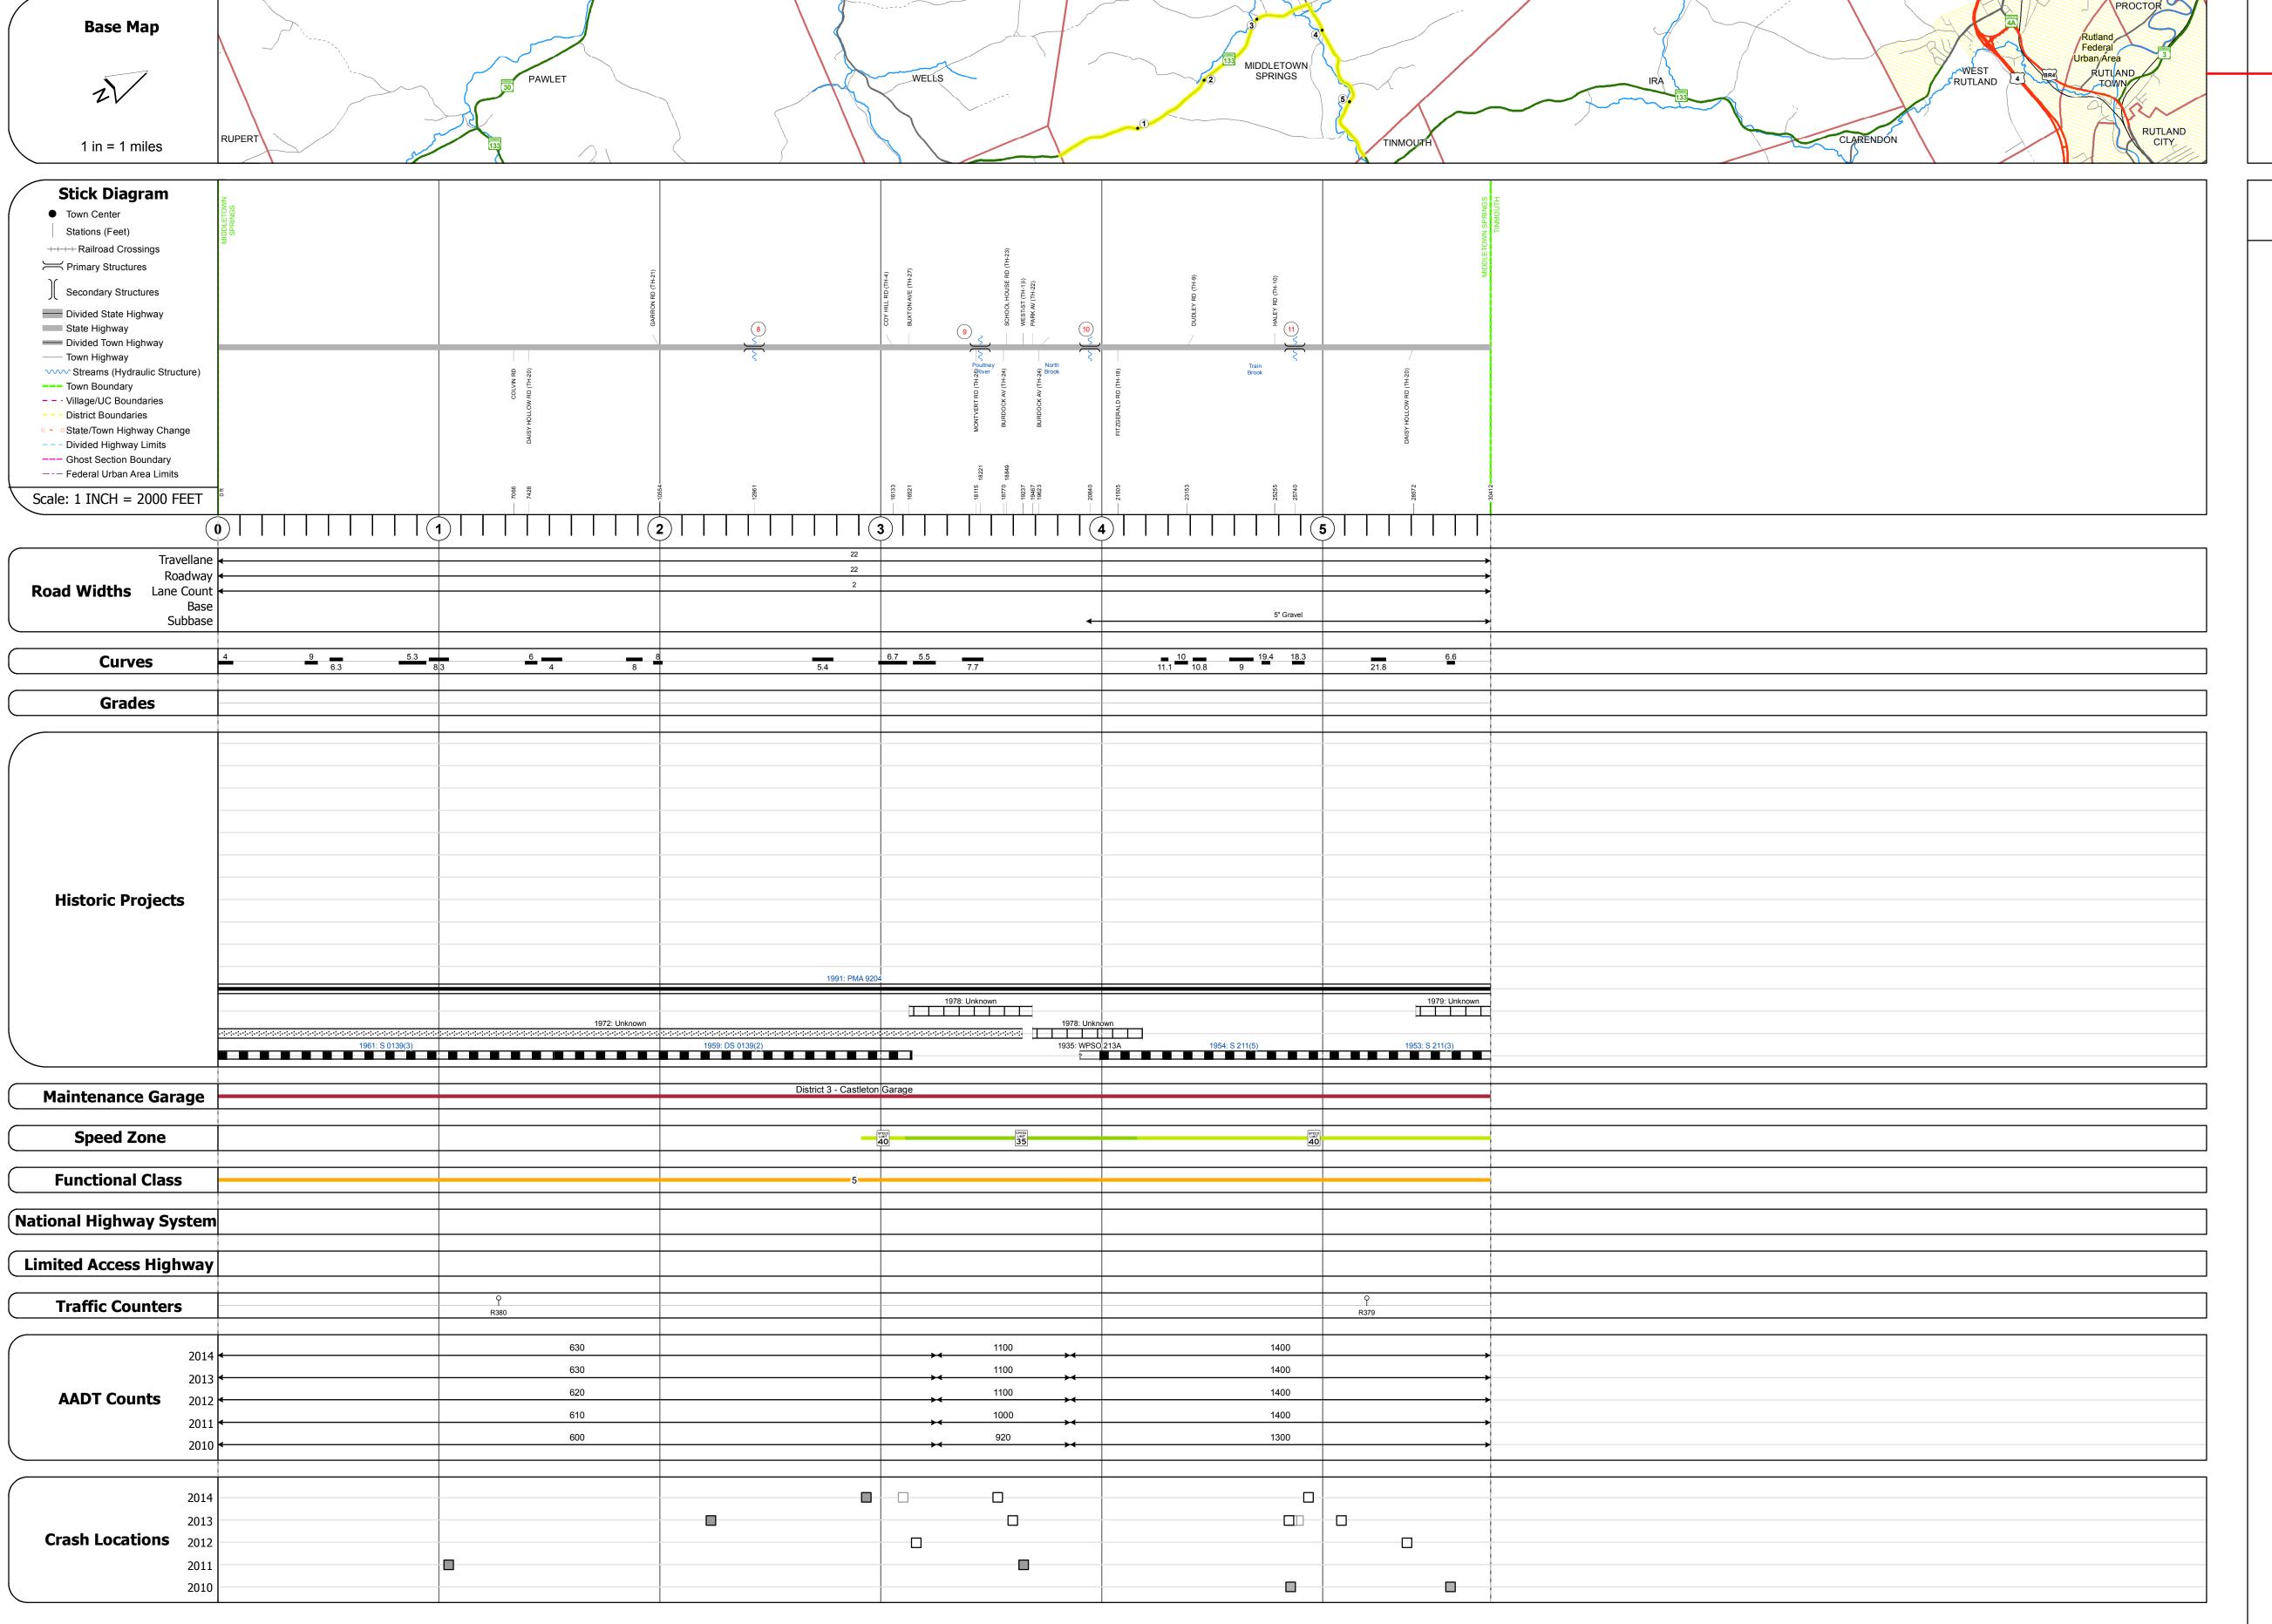

| Bridge 8: Slab - 1931 Structure No. 300139000811111 Length: 14' Width: 30.1' Under Clearance: 4.42' Facility Carried: VT133 Bridge Type: CONCRETE SLAB Features Intersected: IRA BROOK Surface: Bituminous Maintenance: State                   |          |  |
|-------------------------------------------------------------------------------------------------------------------------------------------------------------------------------------------------------------------------------------------------|----------|--|
| Bridge 9: Tee Beam - 1915 Structure No. 200139000911112 Length: 43' Width: 29.7' Facility Carried: VT 00133 ML Bridge Type: CONC TBM WIDE W SI Features Intersected: POULTNEY RIV Surface: Bituminous Maintenance/Ownership: State              |          |  |
| Bridge 10: Stringer/multi-beam or girder - 1936 Structure No. 200138001011112 Length: 54' Width: 23.6' Facility Carried: VT 00133 ML Bridge Type: ROLLED BEAM Features Intersected: NORTH BROO Surface: Bituminous Maintenance/Ownership: State | K        |  |
| Culvert 11: Culvert - 1954 Structure No. 300138001111111 Length: 6' Under Clearance: 4.58' Facility Carried: VT133 Bridge Type: ACCGMP Features Intersected: TRAIN BROOK Maintenance: State                                                     | <b>X</b> |  |
|                                                                                                                                                                                                                                                 |          |  |
|                                                                                                                                                                                                                                                 |          |  |
|                                                                                                                                                                                                                                                 |          |  |
|                                                                                                                                                                                                                                                 |          |  |
|                                                                                                                                                                                                                                                 |          |  |
|                                                                                                                                                                                                                                                 |          |  |

STRUCTURE DESCRIPTIONS

| AADT                                                                  |              |
|-----------------------------------------------------------------------|--------------|
| ← (count)                                                             | 0139<br>0138 |
| Crash Locations  Fatal Property Damage Only Injury Unknown Crash Type |              |

## Mileage by Functional Class By Sheet 5 - Major Collector 5 - Major Collector Page Total Mileage: 5.760 mi

|   | Mileage by Town By Sheet       |                             |  |
|---|--------------------------------|-----------------------------|--|
|   | MIDDLETOWN SPRINGS - V133-1111 | 5.76 of 5.76                |  |
|   |                                |                             |  |
|   |                                |                             |  |
|   |                                |                             |  |
|   |                                |                             |  |
| _ |                                |                             |  |
|   |                                | Page Total Mileage: 5.76 mi |  |
|   |                                |                             |  |

| DISTRICT | TOWN               | Date: 11/15/16                        |
|----------|--------------------|---------------------------------------|
| 3        | MIDDLETOWN SPRINGS | 1 of 1<br>TWN mileage:<br>0.0 to 5.76 |