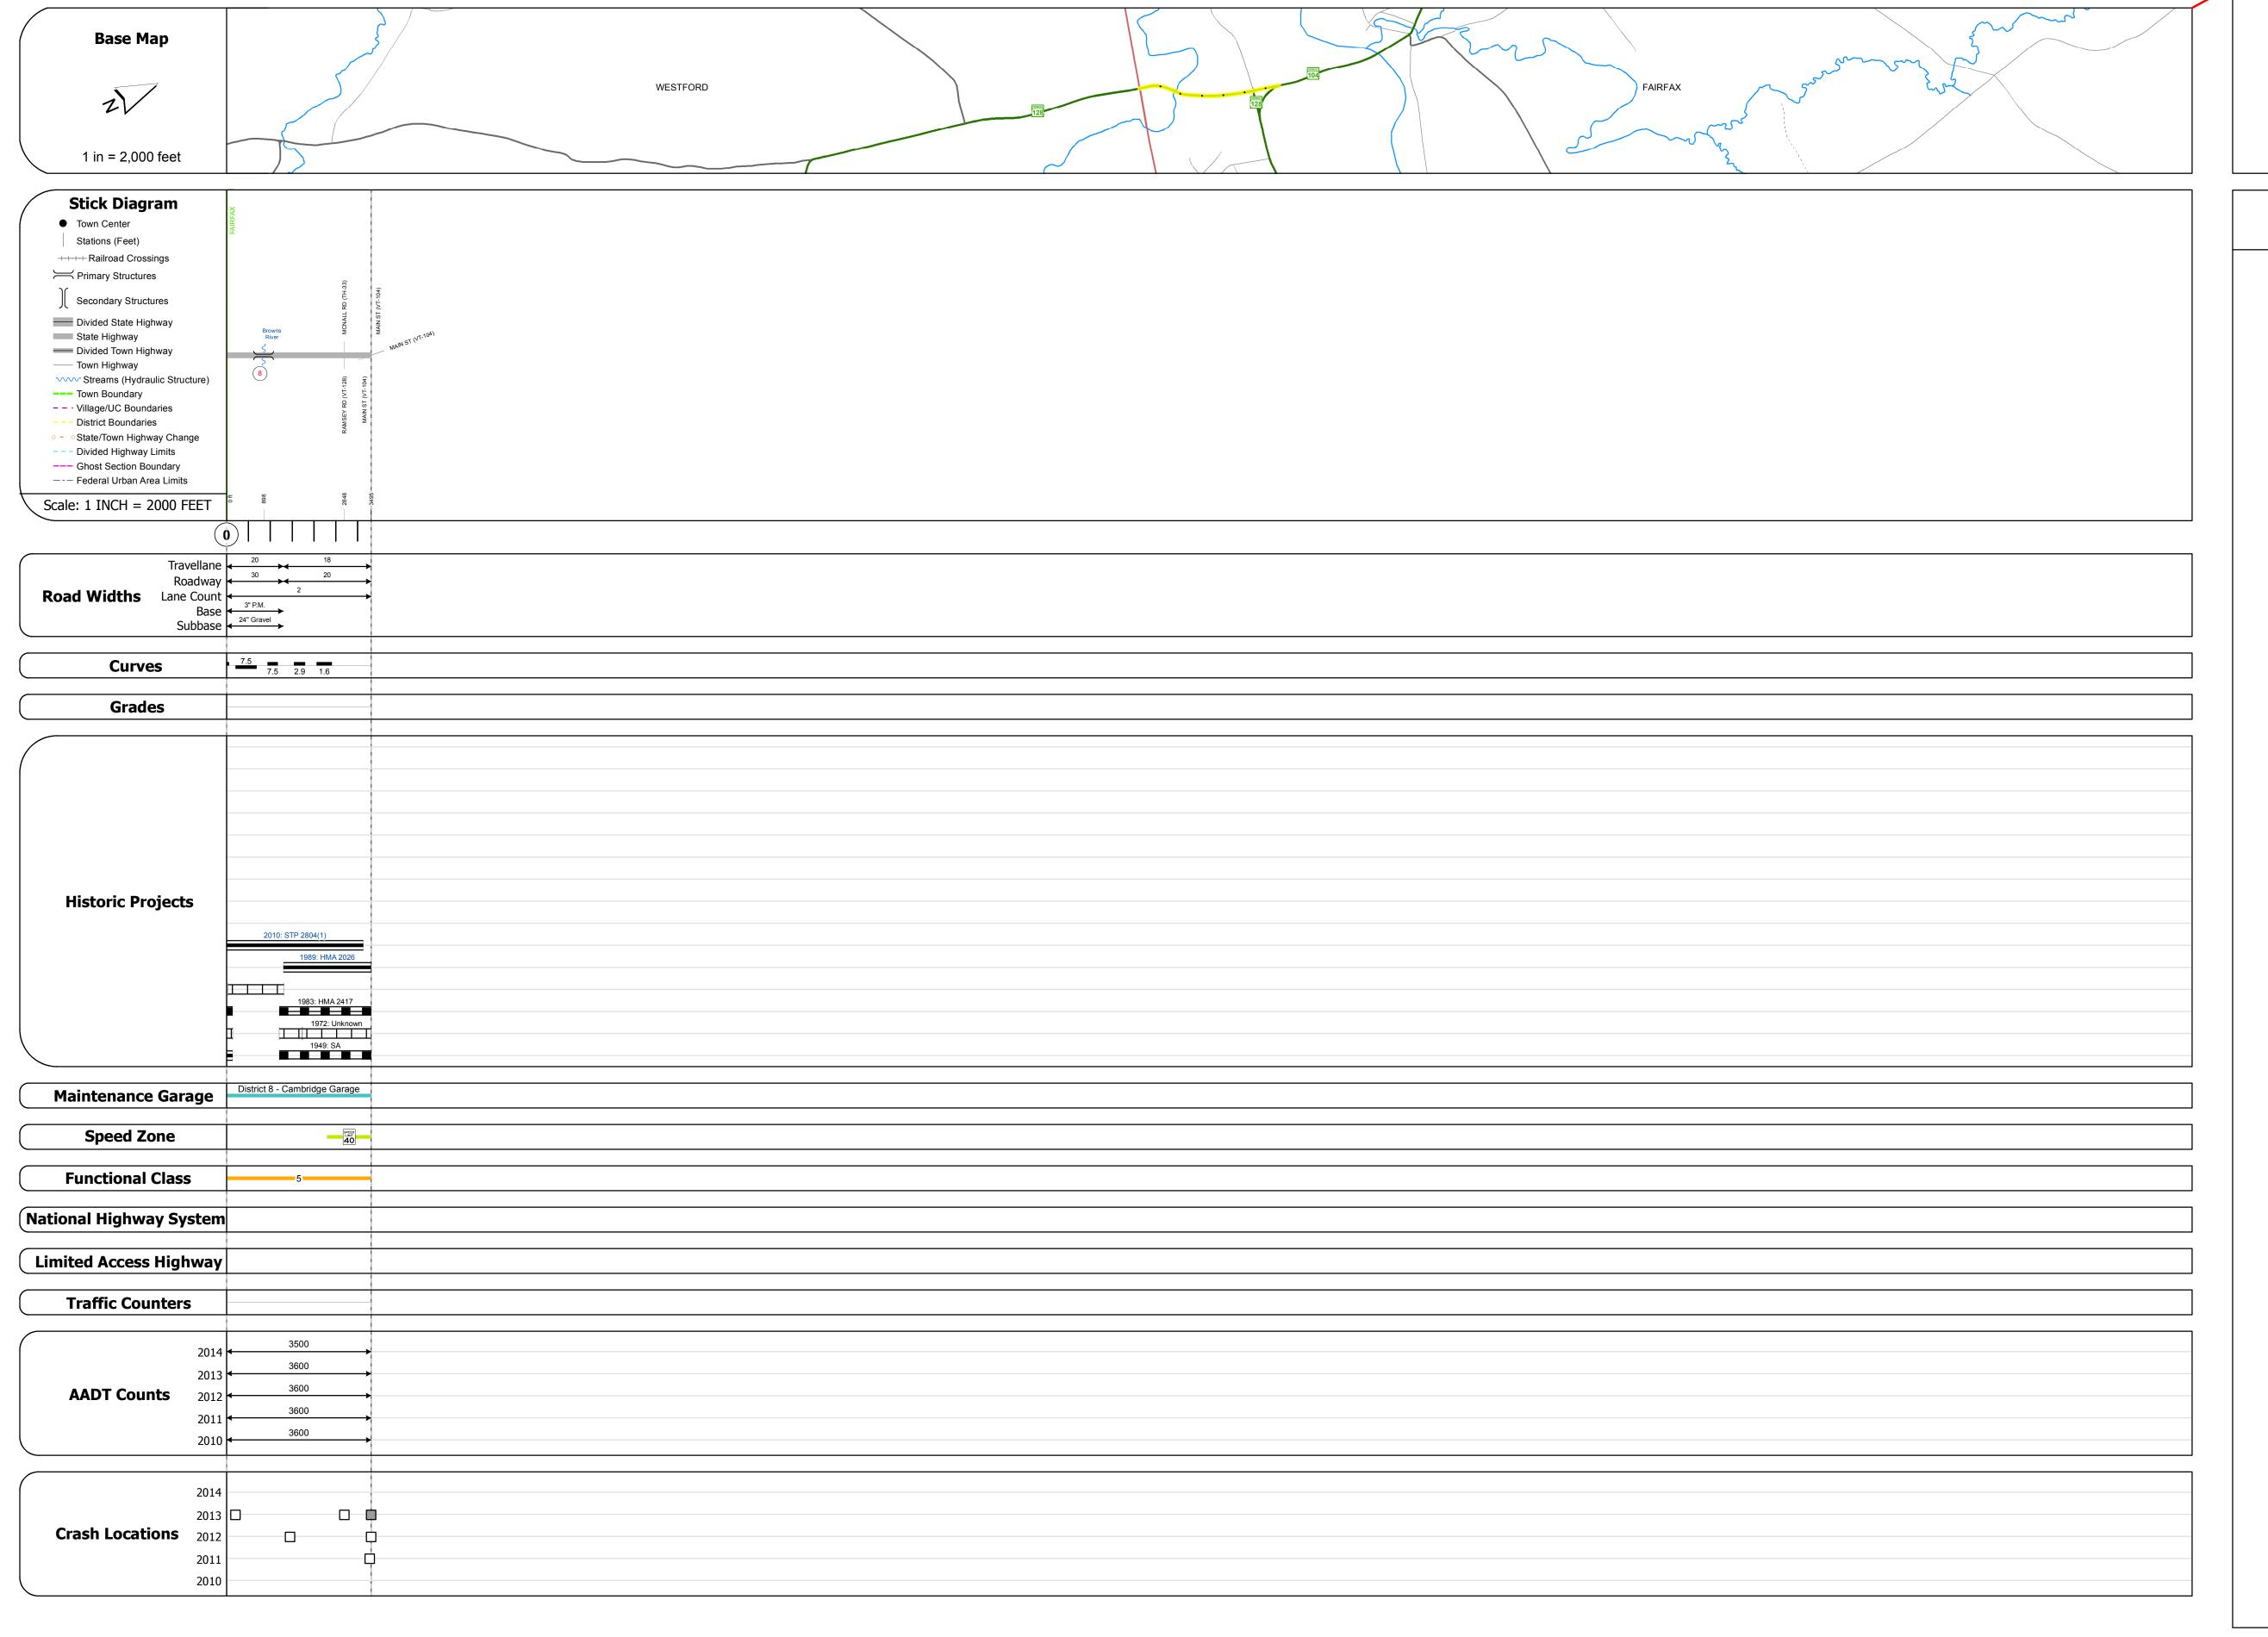

## **Route Log and Progress Chart**

**DRAFT** Please Note: Errors and Omissions May Exist. Contact the VTrans Mapping Section with questions or concerns.

**DISTRICT TOWN ROUTE** VT-128 **FAIRFAX** 

Bridge <mark>8</mark>: Stringer/multi-beam or girder - 1985 Structure No. 200229000806042

Features Intersected: BROWNS RIVER

Facility Carried: VT 00128 ML Bridge Type: ROLLED BEAM

Maintenance/Ownership: State

Length: 74' Width: 32.8'

STRUCTURE DESCRIPTIONS

| Historic Projects                                                         | Functional Class                                                                                                                                                                                                                                                                                                                                                                                                                                                                                                                                                                                                                                                                                                                                                                                                                                                                                                                                                                                                                                                                                                                                                                                                                                                                                                                                                                                                                                                                                                                                                                                                                                                                                                                                                                                                                                                                                                                                                                                                                                                                                                              | Curves             | Road Widths      | AADT                          | Mileage by Functional Class E | By Sheet                     | Mileage by Town By S | Sheet                        |           |         |                |             |
|---------------------------------------------------------------------------|-------------------------------------------------------------------------------------------------------------------------------------------------------------------------------------------------------------------------------------------------------------------------------------------------------------------------------------------------------------------------------------------------------------------------------------------------------------------------------------------------------------------------------------------------------------------------------------------------------------------------------------------------------------------------------------------------------------------------------------------------------------------------------------------------------------------------------------------------------------------------------------------------------------------------------------------------------------------------------------------------------------------------------------------------------------------------------------------------------------------------------------------------------------------------------------------------------------------------------------------------------------------------------------------------------------------------------------------------------------------------------------------------------------------------------------------------------------------------------------------------------------------------------------------------------------------------------------------------------------------------------------------------------------------------------------------------------------------------------------------------------------------------------------------------------------------------------------------------------------------------------------------------------------------------------------------------------------------------------------------------------------------------------------------------------------------------------------------------------------------------------|--------------------|------------------|-------------------------------|-------------------------------|------------------------------|----------------------|------------------------------|-----------|---------|----------------|-------------|
| nown Bituminous Concrete Surface Treated                                  | 1 - Interstate 3 - Principal 5 - Major System Arterial Collector                                                                                                                                                                                                                                                                                                                                                                                                                                                                                                                                                                                                                                                                                                                                                                                                                                                                                                                                                                                                                                                                                                                                                                                                                                                                                                                                                                                                                                                                                                                                                                                                                                                                                                                                                                                                                                                                                                                                                                                                                                                              | (degrees)          | <b>←</b> (ft) →  | (count)                       | 0229 5 - Major Collector      | 0.662                        | FAIRFAX - V128-0604  | 0.662 of 0.662               | DISTRICT  | TOWN    | Date: 11/15/16 | ROUTE       |
| tment Bituminous Macadam Gravel                                           | 2 - Other 4 - Minor 6 - Minor                                                                                                                                                                                                                                                                                                                                                                                                                                                                                                                                                                                                                                                                                                                                                                                                                                                                                                                                                                                                                                                                                                                                                                                                                                                                                                                                                                                                                                                                                                                                                                                                                                                                                                                                                                                                                                                                                                                                                                                                                                                                                                 | Right              |                  |                               |                               |                              |                      |                              | DISTRICT. |         |                |             |
| ce Cold Plane and Plant Mix                                               | Freeways and Arterial Collector                                                                                                                                                                                                                                                                                                                                                                                                                                                                                                                                                                                                                                                                                                                                                                                                                                                                                                                                                                                                                                                                                                                                                                                                                                                                                                                                                                                                                                                                                                                                                                                                                                                                                                                                                                                                                                                                                                                                                                                                                                                                                               |                    |                  |                               |                               |                              |                      |                              |           |         |                | VT-128      |
| ous Mix — Bituminous Concrete — Reclaimed Base and                        | Expressways                                                                                                                                                                                                                                                                                                                                                                                                                                                                                                                                                                                                                                                                                                                                                                                                                                                                                                                                                                                                                                                                                                                                                                                                                                                                                                                                                                                                                                                                                                                                                                                                                                                                                                                                                                                                                                                                                                                                                                                                                                                                                                                   | Grades             | Traffic Counters | Crash Locations               |                               |                              |                      |                              |           |         | 1 of 1         |             |
| Aix Concrete — Bituminous Concrete                                        | Speed Zones                                                                                                                                                                                                                                                                                                                                                                                                                                                                                                                                                                                                                                                                                                                                                                                                                                                                                                                                                                                                                                                                                                                                                                                                                                                                                                                                                                                                                                                                                                                                                                                                                                                                                                                                                                                                                                                                                                                                                                                                                                                                                                                   | grade up           | ρ                | Fatal Property Damage Only    |                               |                              |                      |                              |           | EATDEAV | <b>I</b>       | ETE milea   |
| ous Seal 🔽 Gravel                                                         | SPEED | (percent) grade up | (counter ID)     | ☐ Injury ☐ Unknown Crash Type |                               |                              |                      |                              | 8         | FAIRFAX | TWN mileage:   | 10.954 to 1 |
| d plans available - http://vtransmap01.aot.state.vt.us/rp/dpr/DIwebstore/ | 25 30 35 40 45 50 55 60 65                                                                                                                                                                                                                                                                                                                                                                                                                                                                                                                                                                                                                                                                                                                                                                                                                                                                                                                                                                                                                                                                                                                                                                                                                                                                                                                                                                                                                                                                                                                                                                                                                                                                                                                                                                                                                                                                                                                                                                                                                                                                                                    |                    |                  |                               |                               | Page Total Mileage: 0.662 mi |                      | Page Total Mileage: 0.662 mi |           |         | 0.0 to 0.662   |             |