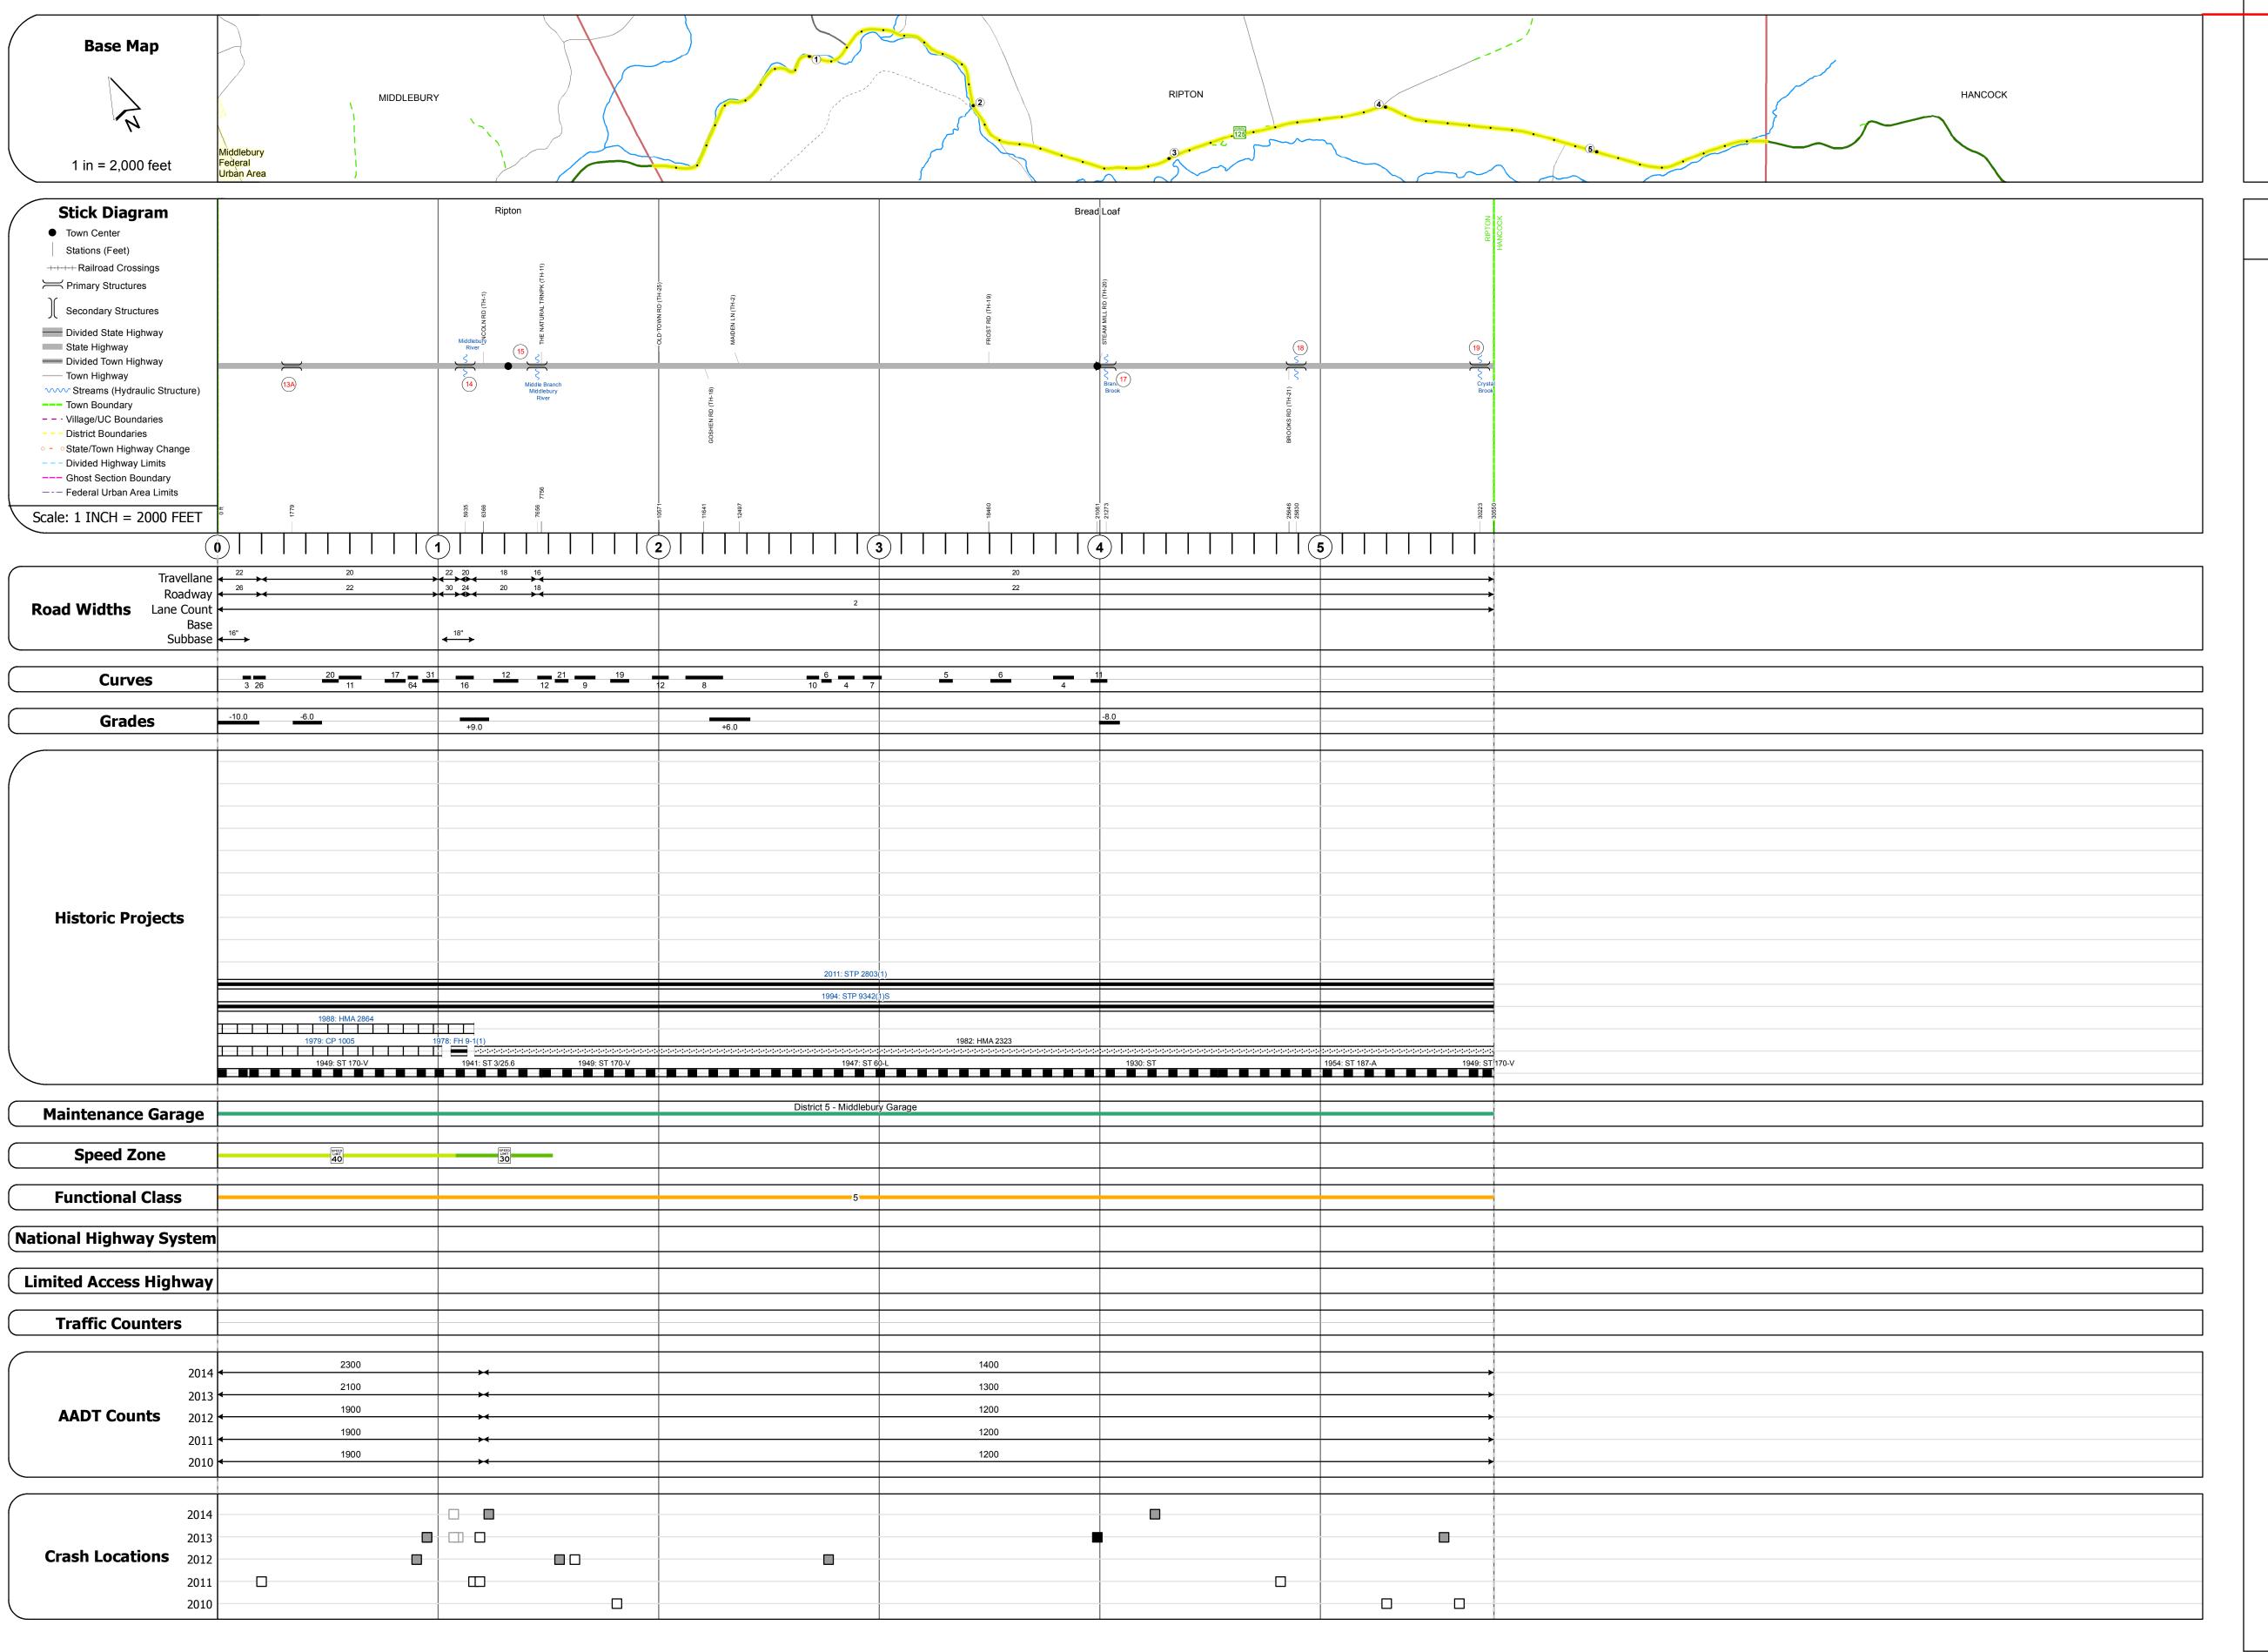

## **Route Log and Progress Chart**

Please Note: Errors and Omissions May Exist.
Contact the VTrans Mapping Section with questions or concerns.

7

RIPTON

DISTRICT TOWN ROUTE
5 RIPTON VT-125

Culvert 13A: Culvert - 1919

Structure No. 300174013A01161

Bridge Type: PRECAST R.C. BOX

Features Intersected: BROOK

Structure No. 200174001401162

Features Intersected: MIDDLEBURY RIVER

Facility Carried: VT 00125 ML

Bridge Type: TWIN RC BOX

Maintenance/Ownership: State

Structure No. 200174001501162

Facility Carried: VT 00125 ML Bridge Type: CONCRETE T- BEAM

Maintenance/Ownership: State

Structure No. 300174001701161

Bridge Type: PRECAST R.C. BOX Features Intersected: BRANDY BROOK

Structure No. 300174001801161

Culvert 19: Culvert - 2015 Structure No. 300174001901161

Bridge Type: SEG.CONC.BOX
Features Intersected: CRYSTAL BROOK

Features Intersected: MIDDLEBURY RIVER

Length: 6' Facility Carried: VT125

Maintenance: State

Culvert 14: Culvert - 1978

Length: 68'

Bridge 15: Tee Beam - 1928

Surface: Bituminous

Length: 13' Under Clearance: 8.0'

Maintenance: State

Under Clearance: 8.0'
Facility Carried: VT125
Bridge Type: STEEL CULVERT
Features Intersected: BROOK

Under Clearance: 5.0' Facility Carried: VT125

Culvert 18: Culvert - 1982

Length: 8'

Length: 15'

Facility Carried: VT125

Culvert 17: Culvert - 2001

Length: 28' Width: 20.3'

STRUCTURE DESCRIPTIONS

| Historic Projects                                                                 | Functional Class                                                                                                                                                                                                                                                                                                                                                                                                                                                                                                                                                                                                                                                                                                                                                                                                                                                                                                                                                                                                                                                                                                                                                                                                                                                                                                                                                                                                                                                                                                                                                                                                                                                                                                                                                                                                                                                                                                                                                                                                                                                                                                               | Curves               | Road Widths      | AADT                                                 | Mileage by Functional Class By Sheet | Mileage by Town By Sheet |                              |          |        |                     |                              |
|-----------------------------------------------------------------------------------|--------------------------------------------------------------------------------------------------------------------------------------------------------------------------------------------------------------------------------------------------------------------------------------------------------------------------------------------------------------------------------------------------------------------------------------------------------------------------------------------------------------------------------------------------------------------------------------------------------------------------------------------------------------------------------------------------------------------------------------------------------------------------------------------------------------------------------------------------------------------------------------------------------------------------------------------------------------------------------------------------------------------------------------------------------------------------------------------------------------------------------------------------------------------------------------------------------------------------------------------------------------------------------------------------------------------------------------------------------------------------------------------------------------------------------------------------------------------------------------------------------------------------------------------------------------------------------------------------------------------------------------------------------------------------------------------------------------------------------------------------------------------------------------------------------------------------------------------------------------------------------------------------------------------------------------------------------------------------------------------------------------------------------------------------------------------------------------------------------------------------------|----------------------|------------------|------------------------------------------------------|--------------------------------------|--------------------------|------------------------------|----------|--------|---------------------|------------------------------|
| Unknown                                                                           | 1 - Interstate 3 - Principal 5 - Major<br>System Arterial Collector                                                                                                                                                                                                                                                                                                                                                                                                                                                                                                                                                                                                                                                                                                                                                                                                                                                                                                                                                                                                                                                                                                                                                                                                                                                                                                                                                                                                                                                                                                                                                                                                                                                                                                                                                                                                                                                                                                                                                                                                                                                            | (degrees) Left Right | <b>←</b> (ft)    | (count) →                                            | 0174 5 - Major Collector             | 5.786 RIPTON - V125-0116 | 5.786 of 5.786               | DISTRICT | TOWN   | Date: 11/15/16      | ROUTE                        |
| Resurface  Bituminous Mix  Cold Plane and  Discrete Plant Mix  Reclaimed Base and | 2 - Other 4 - Minor Collector Expressways                                                                                                                                                                                                                                                                                                                                                                                                                                                                                                                                                                                                                                                                                                                                                                                                                                                                                                                                                                                                                                                                                                                                                                                                                                                                                                                                                                                                                                                                                                                                                                                                                                                                                                                                                                                                                                                                                                                                                                                                                                                                                      | Grades               | Traffic Counters | Crash Locations                                      |                                      |                          |                              |          |        | 1 of 1              | VT-125                       |
| Skinny Mix Concrete Bituminous Concrete  Bituminous Seal Gravel                   | Speed Zones  Speed | (percent) grade up   | (counter ID)     | Fatal Property Damage Only Injury Unknown Crash Type |                                      |                          |                              | 5        | RIPTON | 1 of 1 TWN mileage: | ETE mileage<br>18.625 to 24. |
| Indicated plans available - http://vtransmap01.aot.state.vt.us/rp/dpr/Dlwebstore/ | 25 30 35 40 45 50 55 60 65                                                                                                                                                                                                                                                                                                                                                                                                                                                                                                                                                                                                                                                                                                                                                                                                                                                                                                                                                                                                                                                                                                                                                                                                                                                                                                                                                                                                                                                                                                                                                                                                                                                                                                                                                                                                                                                                                                                                                                                                                                                                                                     |                      |                  |                                                      | Page Total Mile                      | eage: 5.786 mi           | Page Total Mileage: 5.786 mi |          |        | 0.0 to 5.786        |                              |