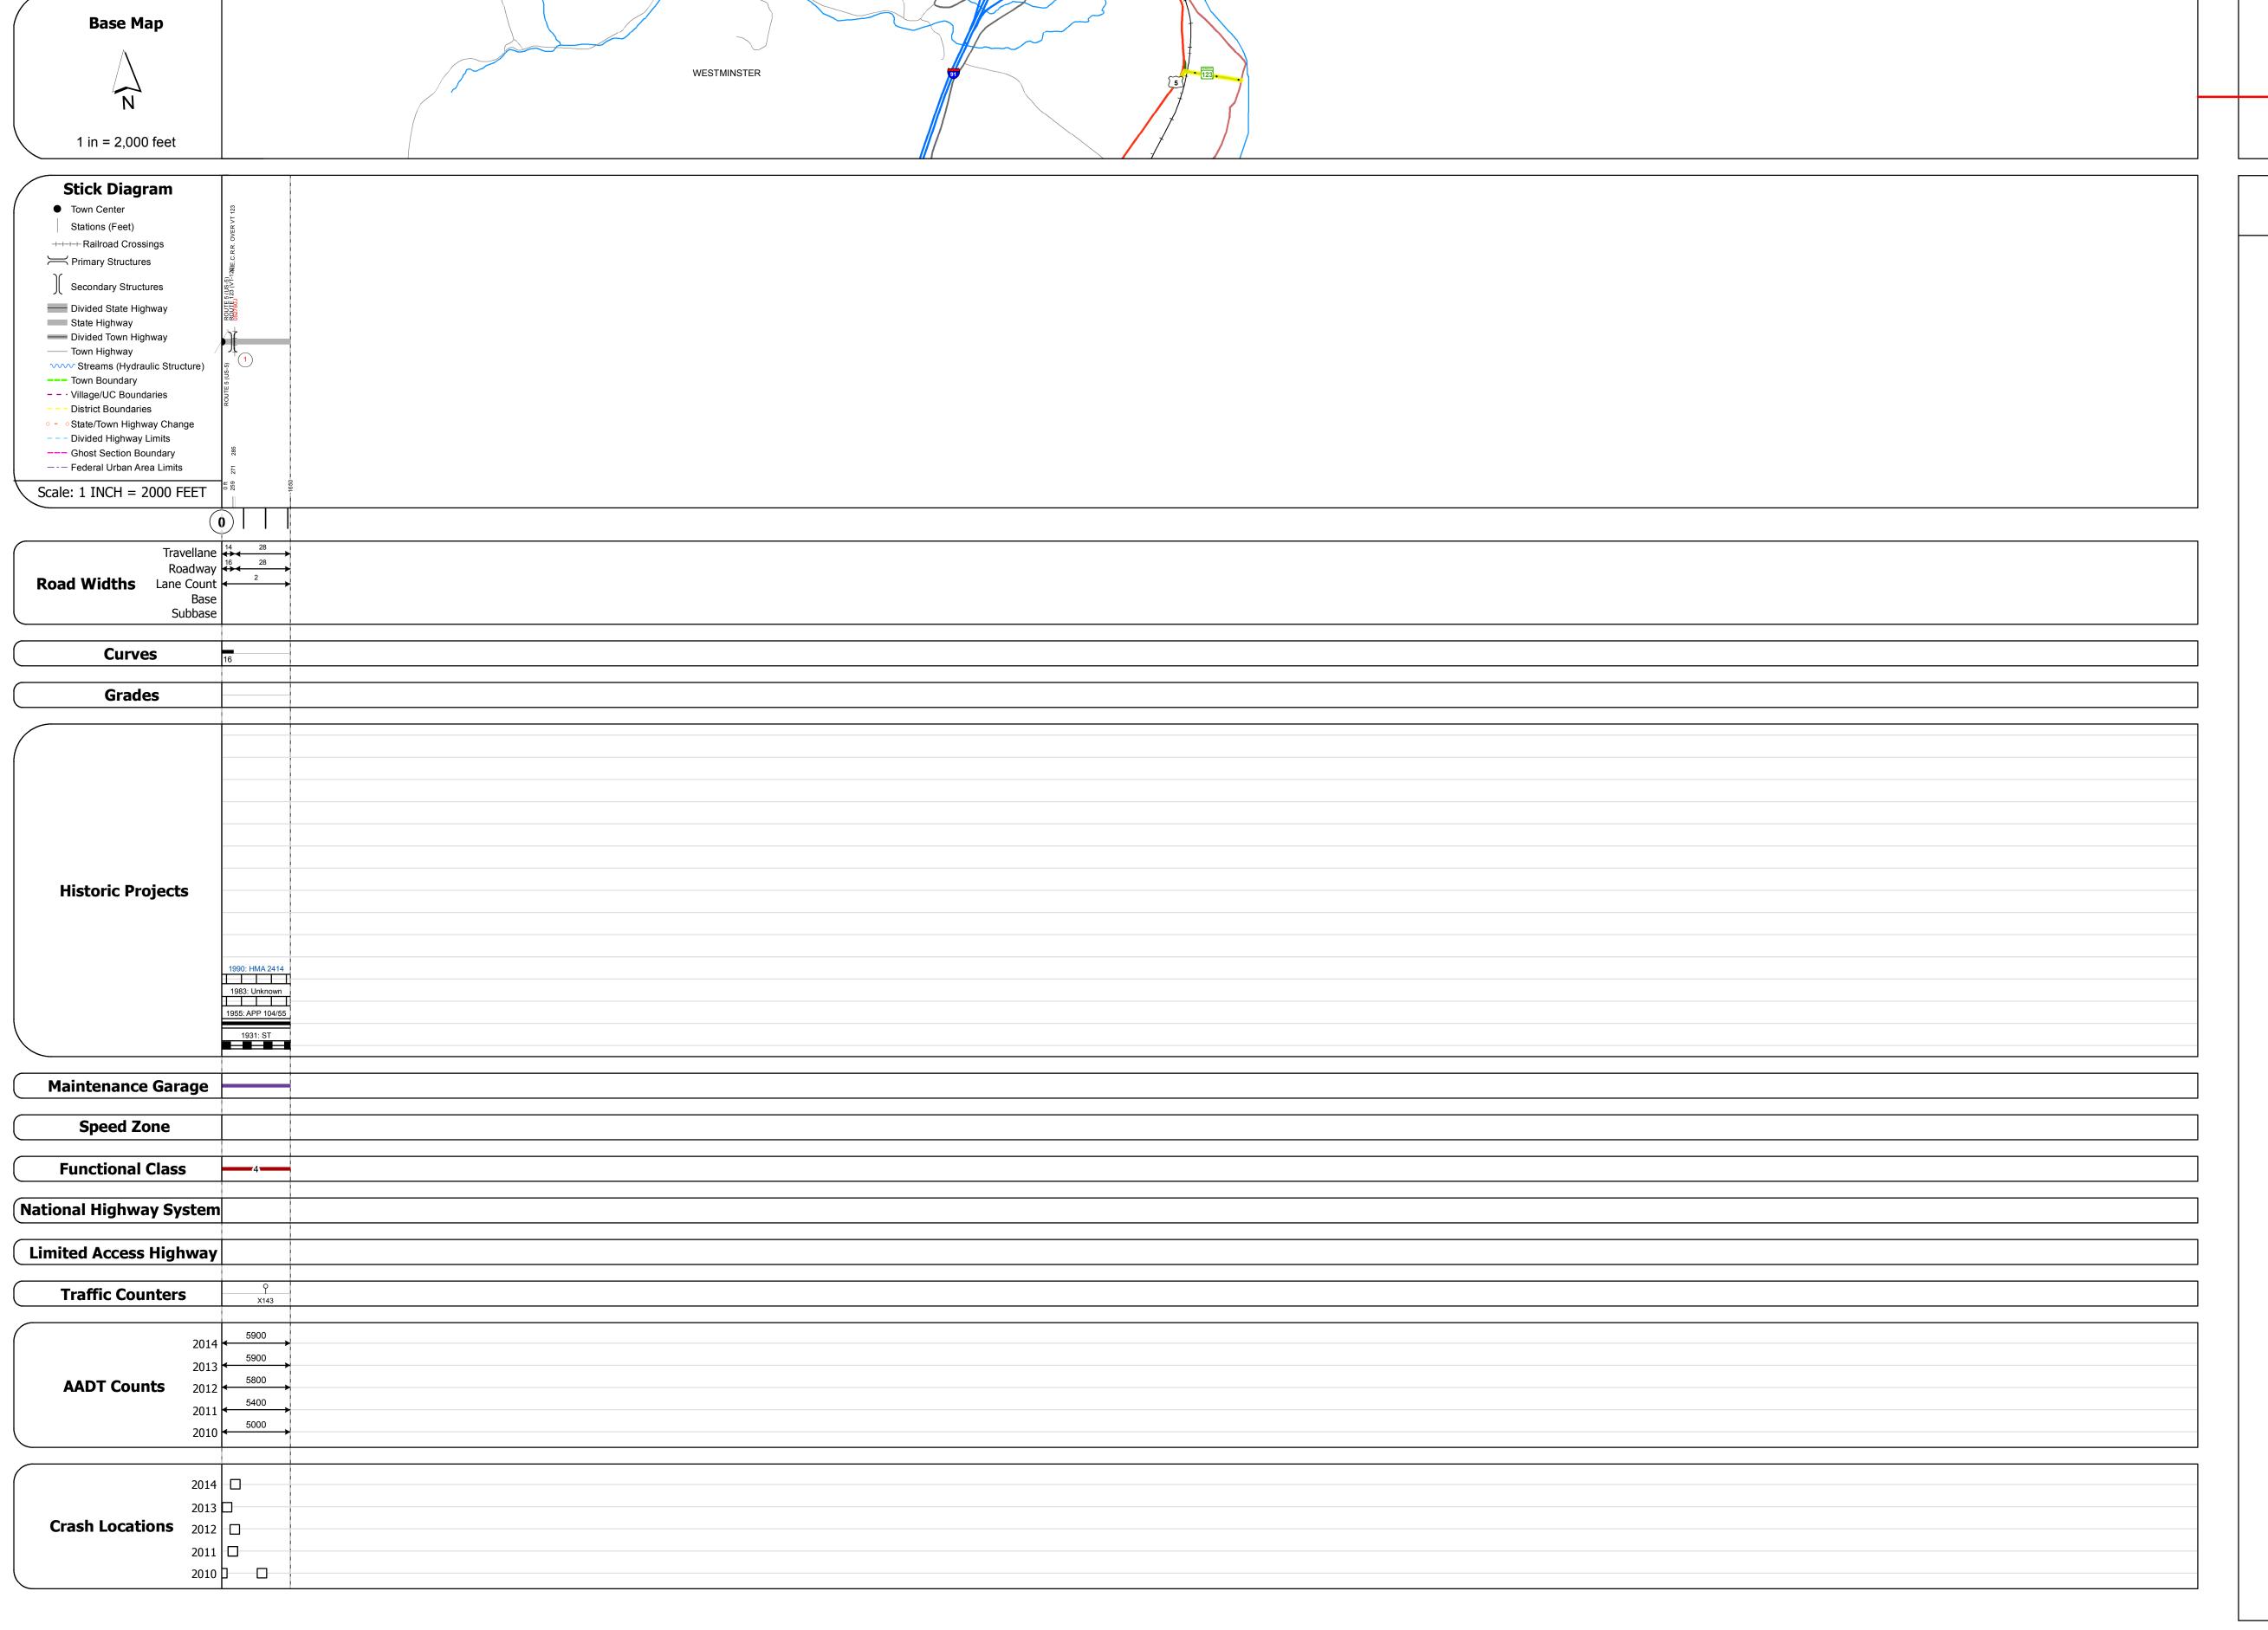

Bridge 1:
Slab - 1900
Structure No. 200024000113202
Length: 22'
Height: 0.0'
Facility Carried: RAILROAD
Bridge Type: PRECAST CONC. SLAB
Features Intersected: N.E.C.R.R. OVER VT 123

|                                                                                   |                                                                                                                                                                                                                                                                                                                                                                                                                                                                                                                                                                                                                                                                                                                                                                                                                                                                                                                                                                                                                                                                                                                                                                                                                                                                                                                                                                                                                                                                                                                                                                                                                                                                                                                                                                                                                                                                                                                                                                                                                                                                                                                               |                |                  |                            |                                      |                 |                          |                              | _        |              |                |              |
|-----------------------------------------------------------------------------------|-------------------------------------------------------------------------------------------------------------------------------------------------------------------------------------------------------------------------------------------------------------------------------------------------------------------------------------------------------------------------------------------------------------------------------------------------------------------------------------------------------------------------------------------------------------------------------------------------------------------------------------------------------------------------------------------------------------------------------------------------------------------------------------------------------------------------------------------------------------------------------------------------------------------------------------------------------------------------------------------------------------------------------------------------------------------------------------------------------------------------------------------------------------------------------------------------------------------------------------------------------------------------------------------------------------------------------------------------------------------------------------------------------------------------------------------------------------------------------------------------------------------------------------------------------------------------------------------------------------------------------------------------------------------------------------------------------------------------------------------------------------------------------------------------------------------------------------------------------------------------------------------------------------------------------------------------------------------------------------------------------------------------------------------------------------------------------------------------------------------------------|----------------|------------------|----------------------------|--------------------------------------|-----------------|--------------------------|------------------------------|----------|--------------|----------------|--------------|
| Historic Projects                                                                 | Functional Class                                                                                                                                                                                                                                                                                                                                                                                                                                                                                                                                                                                                                                                                                                                                                                                                                                                                                                                                                                                                                                                                                                                                                                                                                                                                                                                                                                                                                                                                                                                                                                                                                                                                                                                                                                                                                                                                                                                                                                                                                                                                                                              | Curves         | Road Widths      | AADT                       | Mileage by Functional Class By Sheet |                 | Mileage by Town By Sheet |                              |          |              |                |              |
| Unknown Bituminous Concrete Surface Treated                                       | 1 - Interstate 3 - Principal 5 - Major                                                                                                                                                                                                                                                                                                                                                                                                                                                                                                                                                                                                                                                                                                                                                                                                                                                                                                                                                                                                                                                                                                                                                                                                                                                                                                                                                                                                                                                                                                                                                                                                                                                                                                                                                                                                                                                                                                                                                                                                                                                                                        | (degrees) Left | <b>←</b> (ft)    | (count)                    | 024-1 4 - Minor Arterial             | 0.313 W         | NESTMINSTER - V123-1320  | 0.313 of 0.313               | DISTRICT | TOWN         | Date: 11/15/16 | ROUTE        |
| Retreatment Bituminous Macadam Gravel                                             | 2 - Other 4 - Minor 6 - Minor                                                                                                                                                                                                                                                                                                                                                                                                                                                                                                                                                                                                                                                                                                                                                                                                                                                                                                                                                                                                                                                                                                                                                                                                                                                                                                                                                                                                                                                                                                                                                                                                                                                                                                                                                                                                                                                                                                                                                                                                                                                                                                 | Right          |                  |                            |                                      |                 |                          |                              | DISTRICT |              | Date: 11/15/10 | KOOIL        |
| Resurface Cold Plane and Plant Mix                                                | Freeways and Arterial Collector                                                                                                                                                                                                                                                                                                                                                                                                                                                                                                                                                                                                                                                                                                                                                                                                                                                                                                                                                                                                                                                                                                                                                                                                                                                                                                                                                                                                                                                                                                                                                                                                                                                                                                                                                                                                                                                                                                                                                                                                                                                                                               |                |                  |                            |                                      |                 |                          |                              |          |              |                | VT-123       |
| Bituminous Mix Bituminous Concrete Reclaimed Base and                             | d Expressways                                                                                                                                                                                                                                                                                                                                                                                                                                                                                                                                                                                                                                                                                                                                                                                                                                                                                                                                                                                                                                                                                                                                                                                                                                                                                                                                                                                                                                                                                                                                                                                                                                                                                                                                                                                                                                                                                                                                                                                                                                                                                                                 | Grades         | Traffic Counters | Crash Locations            |                                      |                 |                          |                              |          |              | 1 of 1         |              |
| Skinny Mix Concrete Bituminous Concrete                                           | Speed Zones                                                                                                                                                                                                                                                                                                                                                                                                                                                                                                                                                                                                                                                                                                                                                                                                                                                                                                                                                                                                                                                                                                                                                                                                                                                                                                                                                                                                                                                                                                                                                                                                                                                                                                                                                                                                                                                                                                                                                                                                                                                                                                                   | grade up       | 9                | Fatal Property Damage Only |                                      |                 |                          |                              | 9        | WESTMINSTER  |                | ETE mileage: |
| Bituminous Seal  Gravel                                                           | SPEED | grade down     | (counter ID)     | Injury Unknown Crash Type  |                                      |                 |                          |                              | _        | WESTPHINSTER | TWN mileage:   | 0.0 to 0.313 |
| Indicated plans available - http://ytransmap01 apt state vt.us/rp/dpr/Dlwebstore/ | 25 30 35 40 45 50 55 60 65                                                                                                                                                                                                                                                                                                                                                                                                                                                                                                                                                                                                                                                                                                                                                                                                                                                                                                                                                                                                                                                                                                                                                                                                                                                                                                                                                                                                                                                                                                                                                                                                                                                                                                                                                                                                                                                                                                                                                                                                                                                                                                    |                |                  |                            | Page Total Mi                        | leage: 0.313 mi |                          | Page Total Mileage: 0 313 mi |          |              | 0.0 to 0.313   |              |