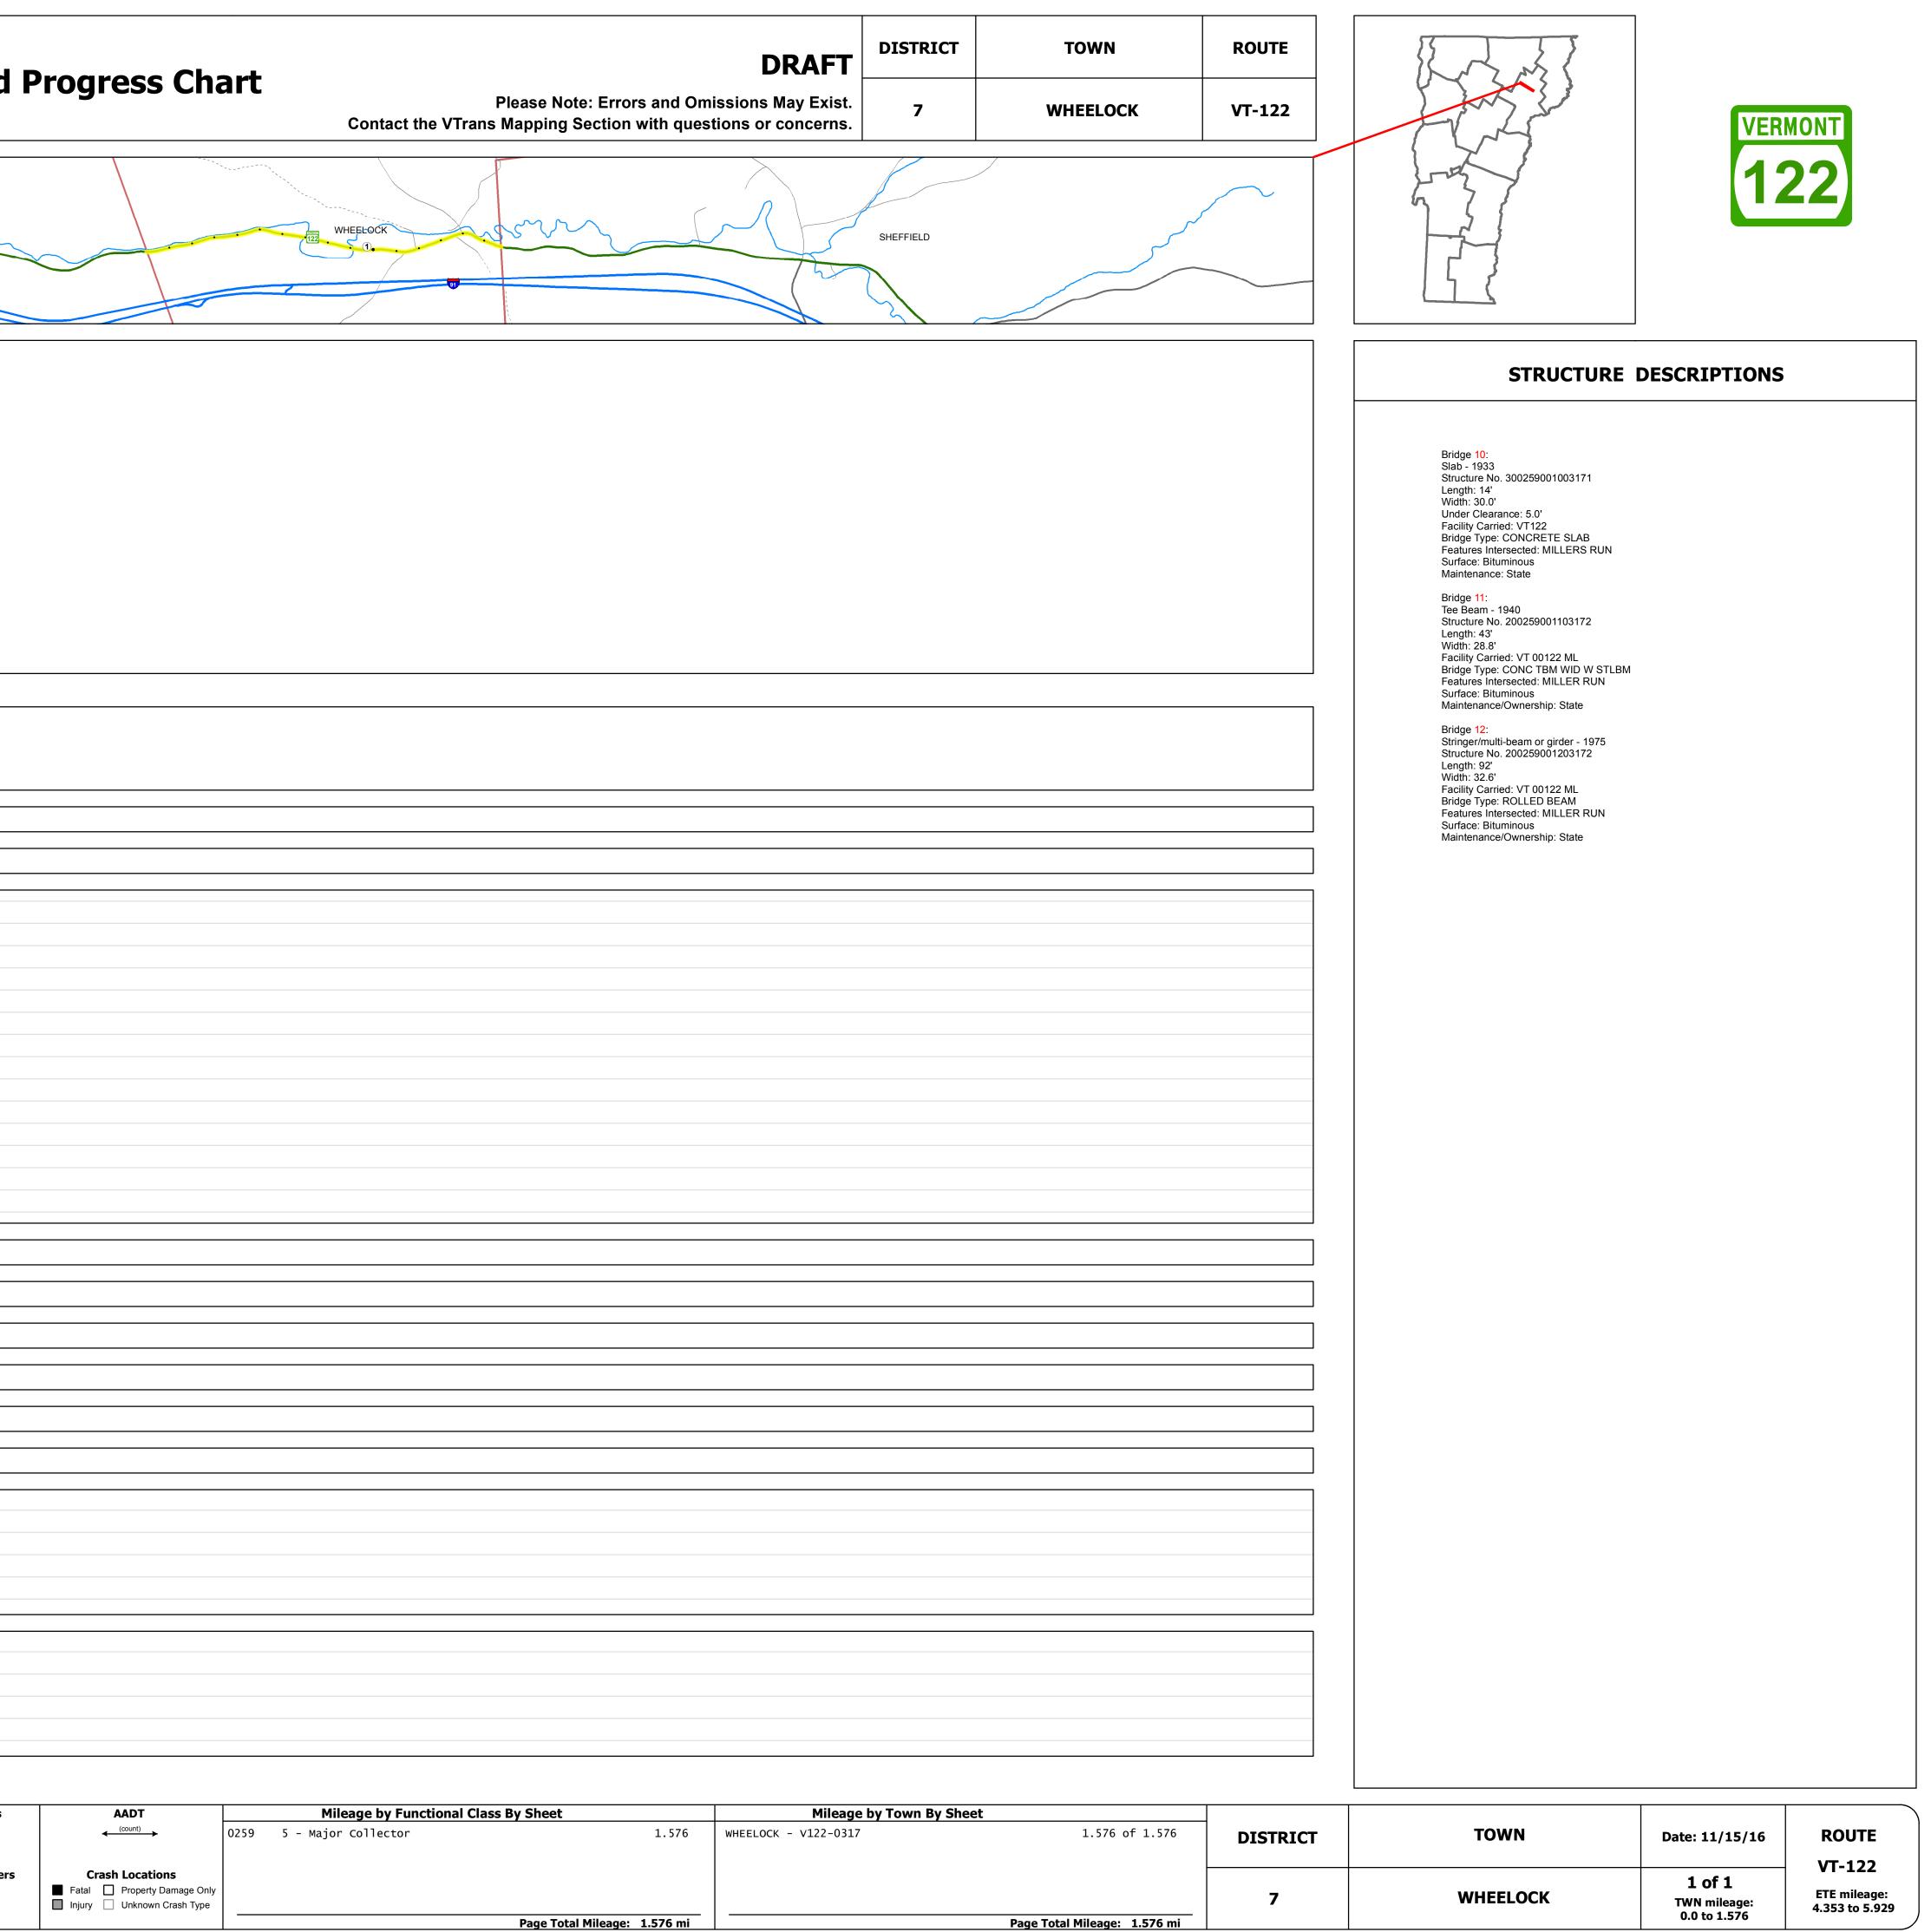

## **Route Log and Progress Chart**

|                                                                                 |                                                             |                                               | ARA /     |
|---------------------------------------------------------------------------------|-------------------------------------------------------------|-----------------------------------------------|-----------|
| Base Map                                                                        |                                                             |                                               |           |
| N                                                                               |                                                             |                                               |           |
|                                                                                 |                                                             |                                               | LYNDON    |
|                                                                                 | 5                                                           |                                               |           |
|                                                                                 |                                                             |                                               |           |
| 1 in = 2,000 feet                                                               |                                                             |                                               |           |
|                                                                                 | Ţ                                                           |                                               |           |
| Stick Diagram     Town Center                                                   |                                                             | Wheelock                                      |           |
| Stations (Feet)                                                                 |                                                             | MHEEL<br>WH                                   | SHEFFIC O |
| -+-+-+- Railroad Crossings                                                      |                                                             |                                               |           |
| ب Primary Structures                                                            |                                                             | FALL BROOK RD (TH-21)<br>PEAK RD (TH-3)       |           |
| Secondary Structures                                                            |                                                             | FALL BROOK RD<br>PEAK RD (TH-3)               |           |
| Divided State Highway State Highway                                             | Mathewson<br>Brook (11) (12                                 | E FALLE                                       |           |
| Divided Town Highway     Town Highway                                           | Mathewson<br>Brook<br>5<br>10<br>Miler<br>Run<br>Kun<br>Kun |                                               |           |
| Streams (Hydraulic Structure)                                                   | δ<br>10<br>Miller Miller<br>Run Run                         | H-17)                                         |           |
| <ul> <li>Town Boundary</li> <li>- Village/UC Boundaries</li> </ul>              |                                                             | SUTTON RD (TH-17)<br>SUTTON RD (TH-17)        |           |
| <ul> <li> District Boundaries</li> <li>- ○ State/Town Highway Change</li> </ul> |                                                             | SUTTON RD (TH-17)<br>SULFUR SPRING RD (TH-20) |           |
| – – – Divided Highway Limits                                                    |                                                             | SULF                                          |           |
| Ghost Section Boundary<br>Federal Urban Area Limits                             |                                                             |                                               |           |
| Scale: 1 INCH = 2000 FEET                                                       | 0 <del>11</del><br>- 1589<br>- 3886                         | - 6331<br>6595<br>- 7559                      |           |
|                                                                                 |                                                             |                                               |           |
|                                                                                 |                                                             |                                               |           |
| Travellane<br>Roadway                                                           |                                                             | 18<br>20                                      |           |
| <b>Road Widths</b> Lane Count                                                   | 2                                                           | avel                                          |           |
| Base<br>Subbase                                                                 | 18" Gra                                                     |                                               |           |
|                                                                                 |                                                             |                                               |           |
| Curves                                                                          | 5         12           4.2         15         5         3.7 | 4.5 <u>15</u><br>9 8                          |           |
|                                                                                 |                                                             |                                               |           |
| Grades                                                                          |                                                             | +11.0                                         |           |
|                                                                                 |                                                             |                                               |           |
| (                                                                               |                                                             |                                               |           |
|                                                                                 |                                                             |                                               |           |
|                                                                                 |                                                             |                                               |           |
|                                                                                 |                                                             |                                               |           |
|                                                                                 |                                                             |                                               |           |
|                                                                                 |                                                             |                                               |           |
| Historic Projects                                                               |                                                             |                                               |           |
|                                                                                 |                                                             |                                               |           |
|                                                                                 | 1988: HMA 2834                                              |                                               |           |
|                                                                                 |                                                             | 1985: Unkr                                    | own       |
|                                                                                 | 1982: Unknown                                               |                                               |           |
|                                                                                 | 1976: Unknown 1981: Unknown                                 | 1976: Unknown                                 |           |
| $\mathbf{n}$                                                                    | 1940: SA 1939: SA                                           | 0: SA                                         |           |
|                                                                                 | District 7 - Lyndon Garag                                   | 10                                            |           |
| Maintenance Garage                                                              |                                                             |                                               |           |
| Speed Zone                                                                      |                                                             | SPEED<br>LIMIT<br>35                          |           |
|                                                                                 |                                                             | 33                                            |           |
| Functional Class                                                                | 55                                                          |                                               |           |
|                                                                                 |                                                             |                                               |           |
| National Highway System                                                         | <u>ן</u>                                                    |                                               |           |
| Limited Access Highway                                                          | ,                                                           | <u> </u>                                      |           |
| Linited Access Highway                                                          |                                                             |                                               |           |
| Traffic Counters                                                                |                                                             |                                               |           |
|                                                                                 |                                                             |                                               |           |
| 2014                                                                            |                                                             |                                               |           |
| 2013                                                                            |                                                             | <b></b>                                       |           |
| AADT Counts 2012                                                                |                                                             |                                               |           |
| 2011                                                                            |                                                             | <b>}</b>                                      |           |
| 2010                                                                            | 1600                                                        | ► <b>→</b>                                    |           |
|                                                                                 |                                                             |                                               |           |
| 2014                                                                            |                                                             | [                                             |           |
| 2013                                                                            |                                                             |                                               |           |
|                                                                                 | 1                                                           |                                               |           |
| Crash Locations 2012                                                            |                                                             |                                               |           |
| 2012 2011 2010                                                                  |                                                             |                                               |           |