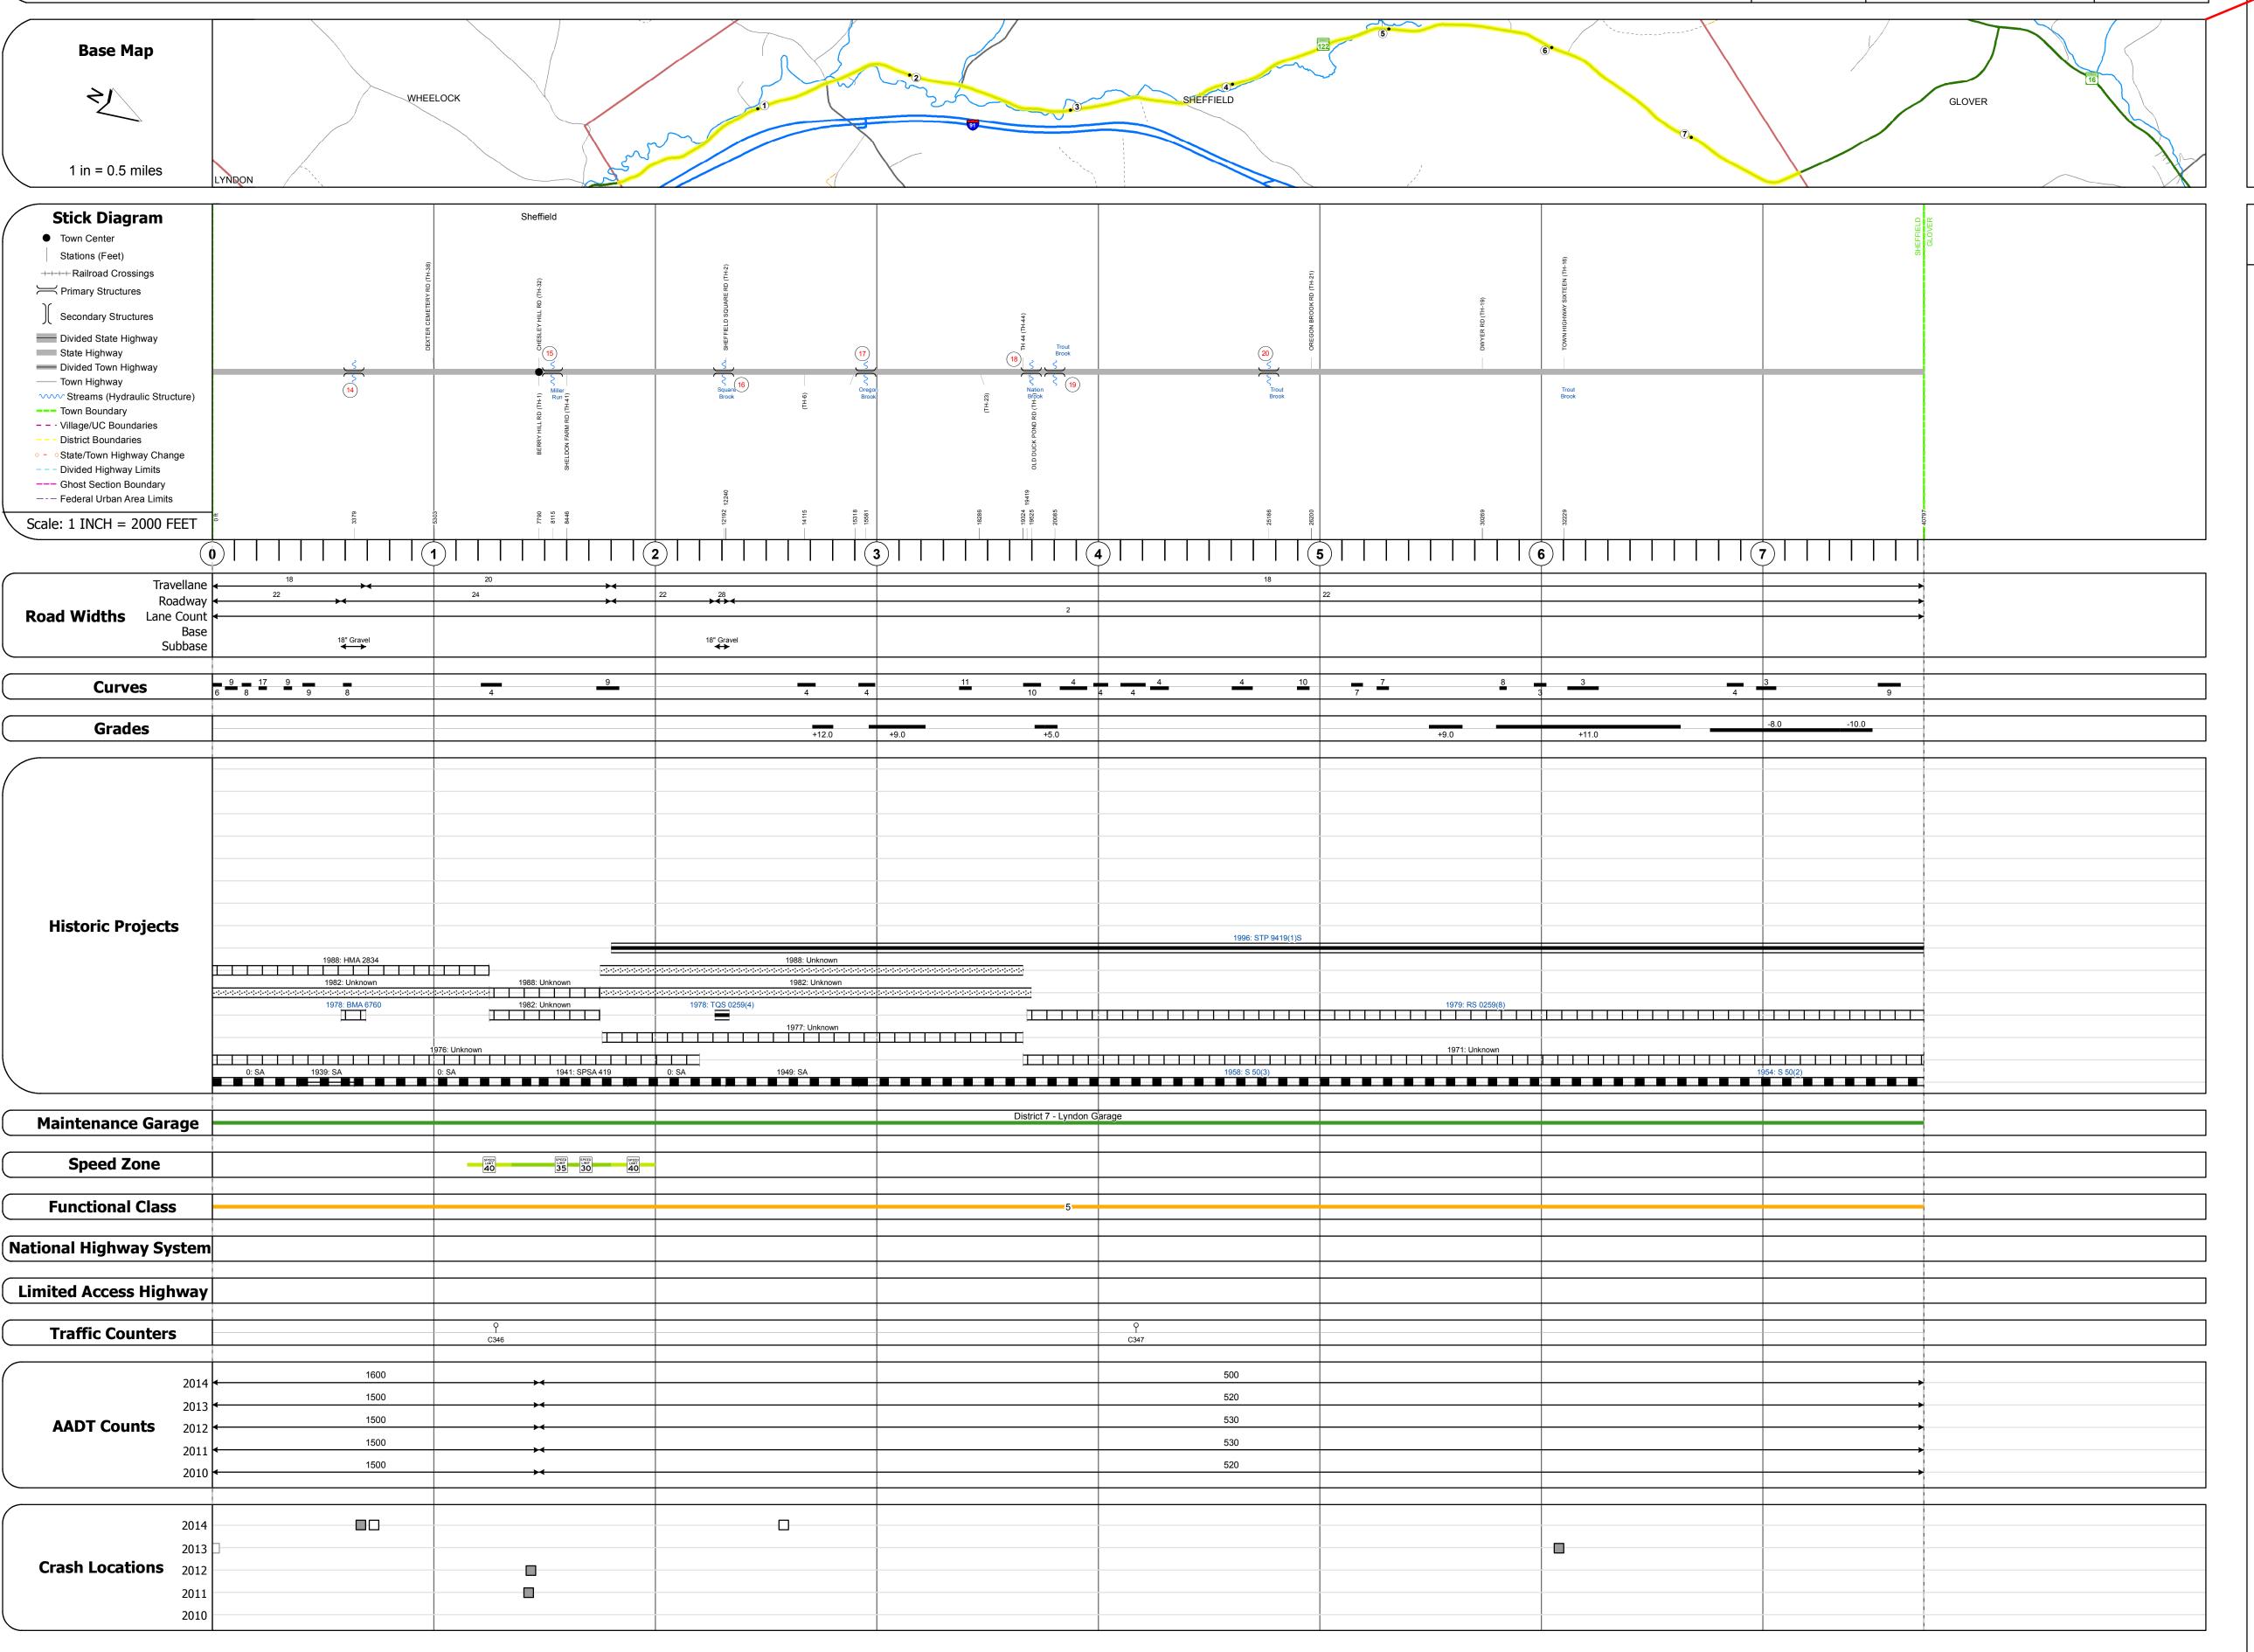

## **Route Log and Progress Chart**

**DISTRICT TOWN DRAFT** Please Note: Errors and Omissions May Exist. SHEFFIELD Contact the VTrans Mapping Section with questions or concerns.

**ROUTE** VT-122

| STRUCTURE DESCRIPTIONS                                                                                                                                                                                                             |
|------------------------------------------------------------------------------------------------------------------------------------------------------------------------------------------------------------------------------------|
| Bridge 14:                                                                                                                                                                                                                         |
| Slab - 1940 Structure No. 300259001403121 Length: 8' Width: 33.7' Under Clearance: 5.0' Facility Carried: VT122 Bridge Type: CONCRETE SLAB Features Intersected: BROOK Surface: Bituminous Maintenance: State                      |
| Bridge 15: Tee Beam - 1928 Structure No. 200259001503122 Length: 44' Width: 23.8' Facility Carried: VT 00122 ML Bridge Type: CONCRETE T-BEAM Features Intersected: MILLER RUN Surface: Bituminous Maintenance/Ownership: State     |
| Bridge 16: Frame - 1949 Structure No. 300259001603121 Length: 18' Width: 34.8' Under Clearance: 5.0' Facility Carried: VT122 Bridge Type: CONCRETE FRAME Features Intersected: SQUARE BROOK Surface: Bituminous Maintenance: State |
| Bridge 17: Slab - 1974 Structure No. 200259001703122 Length: 35' Width: 34.5' Facility Carried: VT 00122 ML Bridge Type: PRESTRESS CONC SLAB Features Intersected: MILLER RUN Surface: Bituminous Maintenance/Ownership: State     |
| Culvert 18: Culvert - 1958 Structure No. 300259001803121 Length: 11' Under Clearance: 7.0' Facility Carried: VT122 Bridge Type: C.G.M.P.P.A. Features Intersected: NATION BROOK Maintenance: State                                 |
| Culvert 19: Culvert - 1958 Structure No. 300259001903121 Length: 11' Under Clearance: 6.0' Facility Carried: VT122 Bridge Type: C.G.M.P.P.A. Features Intersected: TROUT BROOK Maintenance: State                                  |
| Culvert 20: Culvert - 1958 Structure No. 300259002003121 Length: 11' Under Clearance: 6.0' Facility Carried: VT122 Bridge Type: CGMPPA Features Intersected: BROOK Maintenance: State                                              |
|                                                                                                                                                                                                                                    |
|                                                                                                                                                                                                                                    |
|                                                                                                                                                                                                                                    |

|                                          | Road Widths  ← (ft)            |  |
|------------------------------------------|--------------------------------|--|
| up<br>down                               | Traffic Counters  (counter ID) |  |
| National Life Drive. Montpelier, VT 0563 |                                |  |

|                                  | AADT  (count)                                                                 |  |  |
|----------------------------------|-------------------------------------------------------------------------------|--|--|
|                                  | Crash Locations  ■ Fatal □ Property Damage Only □ Injury □ Unknown Crash Type |  |  |
| 222 E004 Talanhana, 902 929 2600 |                                                                               |  |  |

|   |    | Mileage by Functional Class By Sheet |                     |                     |          |
|---|----|--------------------------------------|---------------------|---------------------|----------|
|   | 02 | 259                                  | 5 - Major Collector |                     | 7.727    |
|   |    |                                      |                     |                     |          |
|   |    |                                      |                     |                     |          |
| , |    |                                      |                     |                     |          |
|   |    |                                      |                     |                     |          |
|   |    |                                      |                     | Page Total Mileage: | 7.727 mi |

|     | Mileage by Town By Sheet |                              |
|-----|--------------------------|------------------------------|
| 727 | SHEFFIELD - V122-0312    | 7.727 of 7.727               |
|     |                          |                              |
|     |                          |                              |
|     |                          |                              |
| mi  |                          | Page Total Mileage: 7.727 mi |
|     |                          | <u> </u>                     |

**TOWN DISTRICT** Date: 11/15/16 1 of 1 **SHEFFIELD** TWN mileage: 0.0 to 7.727

**ROUTE** 

VT-122

ETE mileage:

5.929 to 13.656