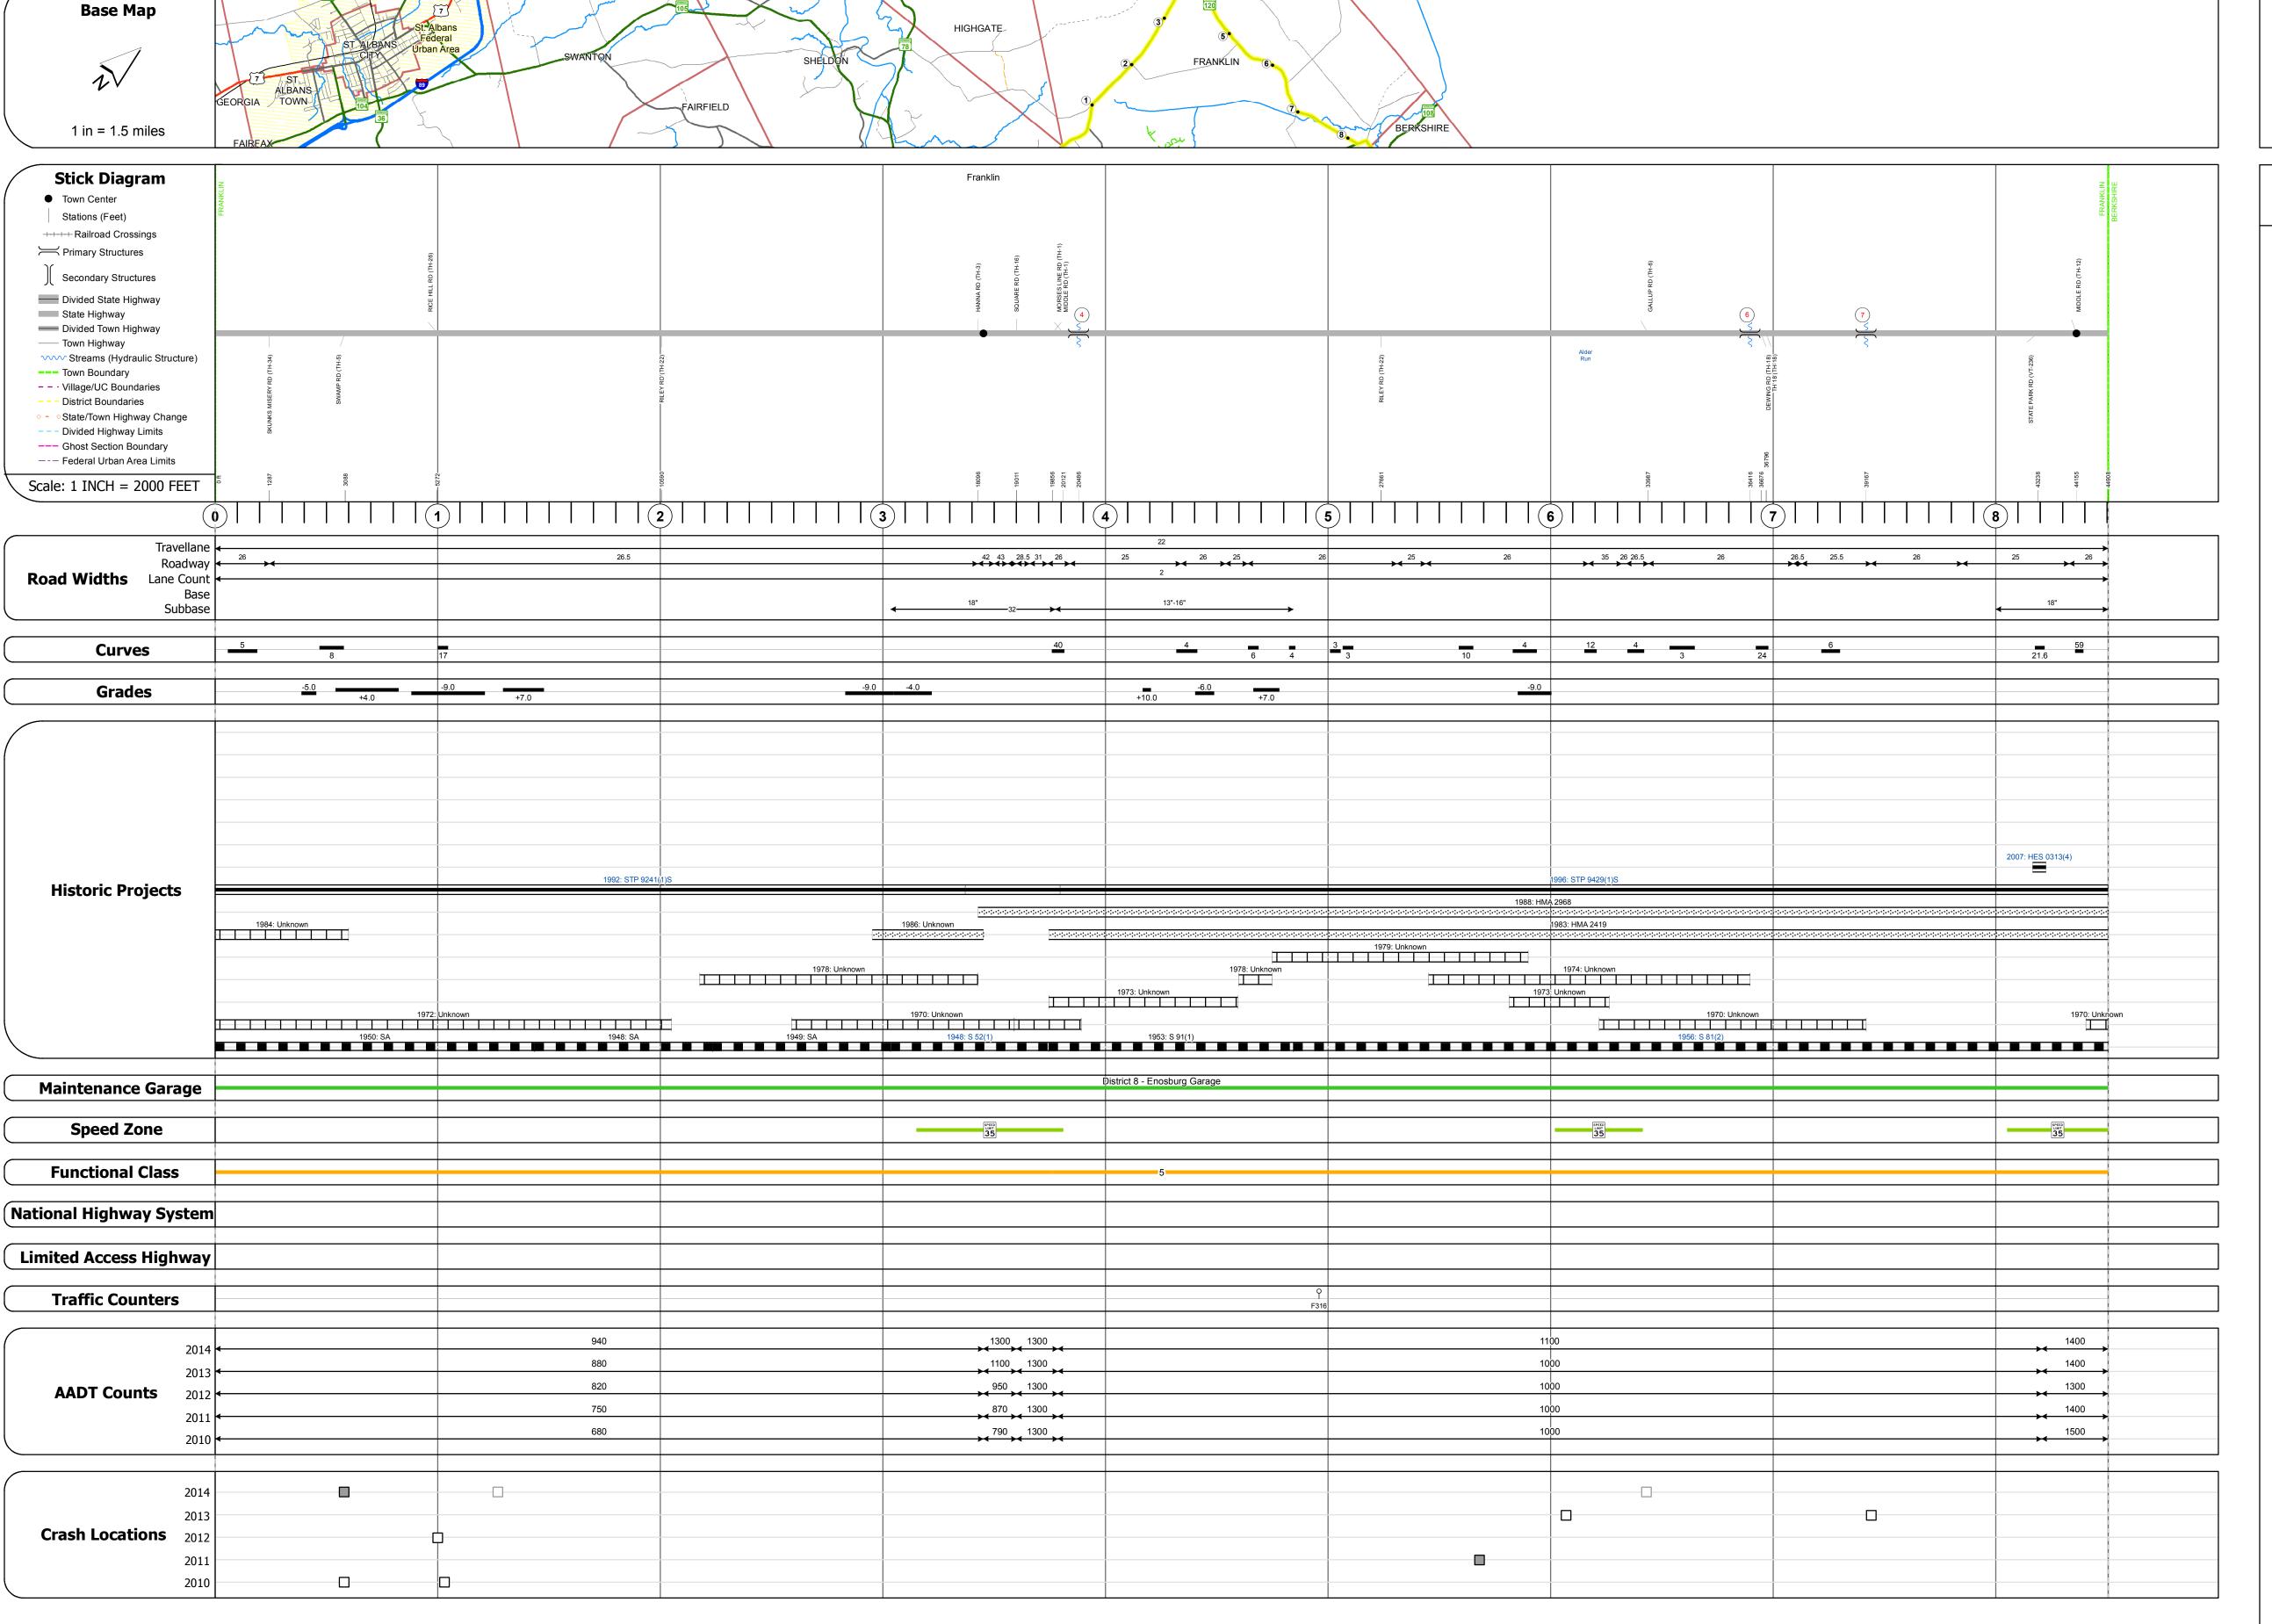

## **Route Log and Progress Chart**

DRAFT

Please Note: Errors and Omissions May Exist.

Contact the VTrans Mapping Section with questions or concerns.

DISTRICT TOWN ROUTE

8 FRANKLIN VT-120

| Culvert 4: Culvert - 1953 Structure No. 300302000406071 Length: 11' Facility Carried: VT120                                                                                                                                                                 |
|-------------------------------------------------------------------------------------------------------------------------------------------------------------------------------------------------------------------------------------------------------------|
| Bridge Type: MULTIPLATE PIPE ARCH Features Intersected: SWAMP Maintenance: State                                                                                                                                                                            |
| Culvert 6: Culvert - 1956 Structure No. 300302000606071 Length: 12' Width: 35.0' Under Clearance: 4.0' Facility Carried: VT120 Bridge Type: RC BOX Features Intersected: BROOK Maintenance: State                                                           |
| Bridge 7: Stringer/multi-beam or girder - 1941 Structure No. 200302000706072 Length: 69' Width: 34.2' Facility Carried: VT 00120 ML Bridge Type: ROLLED BEAM Features Intersected: LAKE CARMI OUTLET BROOK Surface: Bituminous Maintenance/Ownership: State |

STRUCTURE DESCRIPTIONS

| Historic Projects                                                                 | Functional Class                                                              | Curves               | Road Widths      | AADT                          | Mileage by Functional Class By | Sheet                        | Mileage by Town By She | eet                          |          |          |                  |                 |
|-----------------------------------------------------------------------------------|-------------------------------------------------------------------------------|----------------------|------------------|-------------------------------|--------------------------------|------------------------------|------------------------|------------------------------|----------|----------|------------------|-----------------|
| Unknown Bituminous Concrete Surface Treated                                       | 1 - Interstate 3 - Principal 5 - Major                                        | (degrees) Left       | <b>←</b> (ft)    | (count)                       | 0302 5 - Major Collector       | 4.744                        | FRANKLIN - V120-0607   | 8.505 of 8.505               | DISTRICT | TOWN     | Date: 11/15/16   | ROUTE           |
| Retreatment Bituminous Macadam Gravel                                             | 2 - Other 4 - Minor 6 - Minor                                                 | Right                |                  |                               | 0299 5 - Major Collector       | 3.761                        |                        |                              | DISTRICT |          | 2430. 22, 23, 23 | 1.0012          |
| Resurface — Cold Plane and — Plant MIX                                            | Freeways and Arterial Collector                                               |                      | <b>-</b>         |                               |                                |                              |                        |                              |          |          |                  | VT-120          |
| Bituminous Mix Bituminous Concrete Reclaimed Base and                             | Expressways                                                                   | Grades               | Traffic Counters | Crash Locations               |                                |                              |                        |                              |          |          | 1 of 1           |                 |
| Skinny Mix Concrete Bituminous Concrete                                           | Speed Zones                                                                   | grade up             | Υ                | Fatal Property Damage Onl     | y                              |                              |                        |                              |          | FRANKLIN |                  | ETE mileage:    |
| Bituminous Seal  Gravel                                                           | SPEED SPEED SPEED SPEED SPEED SPEED SPEED SPEED SPEED LIMIT LIMIT LIMIT LIMIT | (percent) grade down | (counter ID)     | ■ Injury □ Unknown Crash Type |                                |                              |                        |                              | 8        | LKANKLIN | TWN mileage:     | 1.731 to 10.236 |
| Indicated plans available - http://ytransman01 act state vt.us/rp/dpr/Dlwehstore/ | 25 30 35 40 45 50 55 60 65                                                    |                      |                  |                               |                                | Page Total Mileage: 8 505 mi | -                      | Page Total Mileage: 8 505 mi |          |          | 0.0 to 8.505     | ,               |