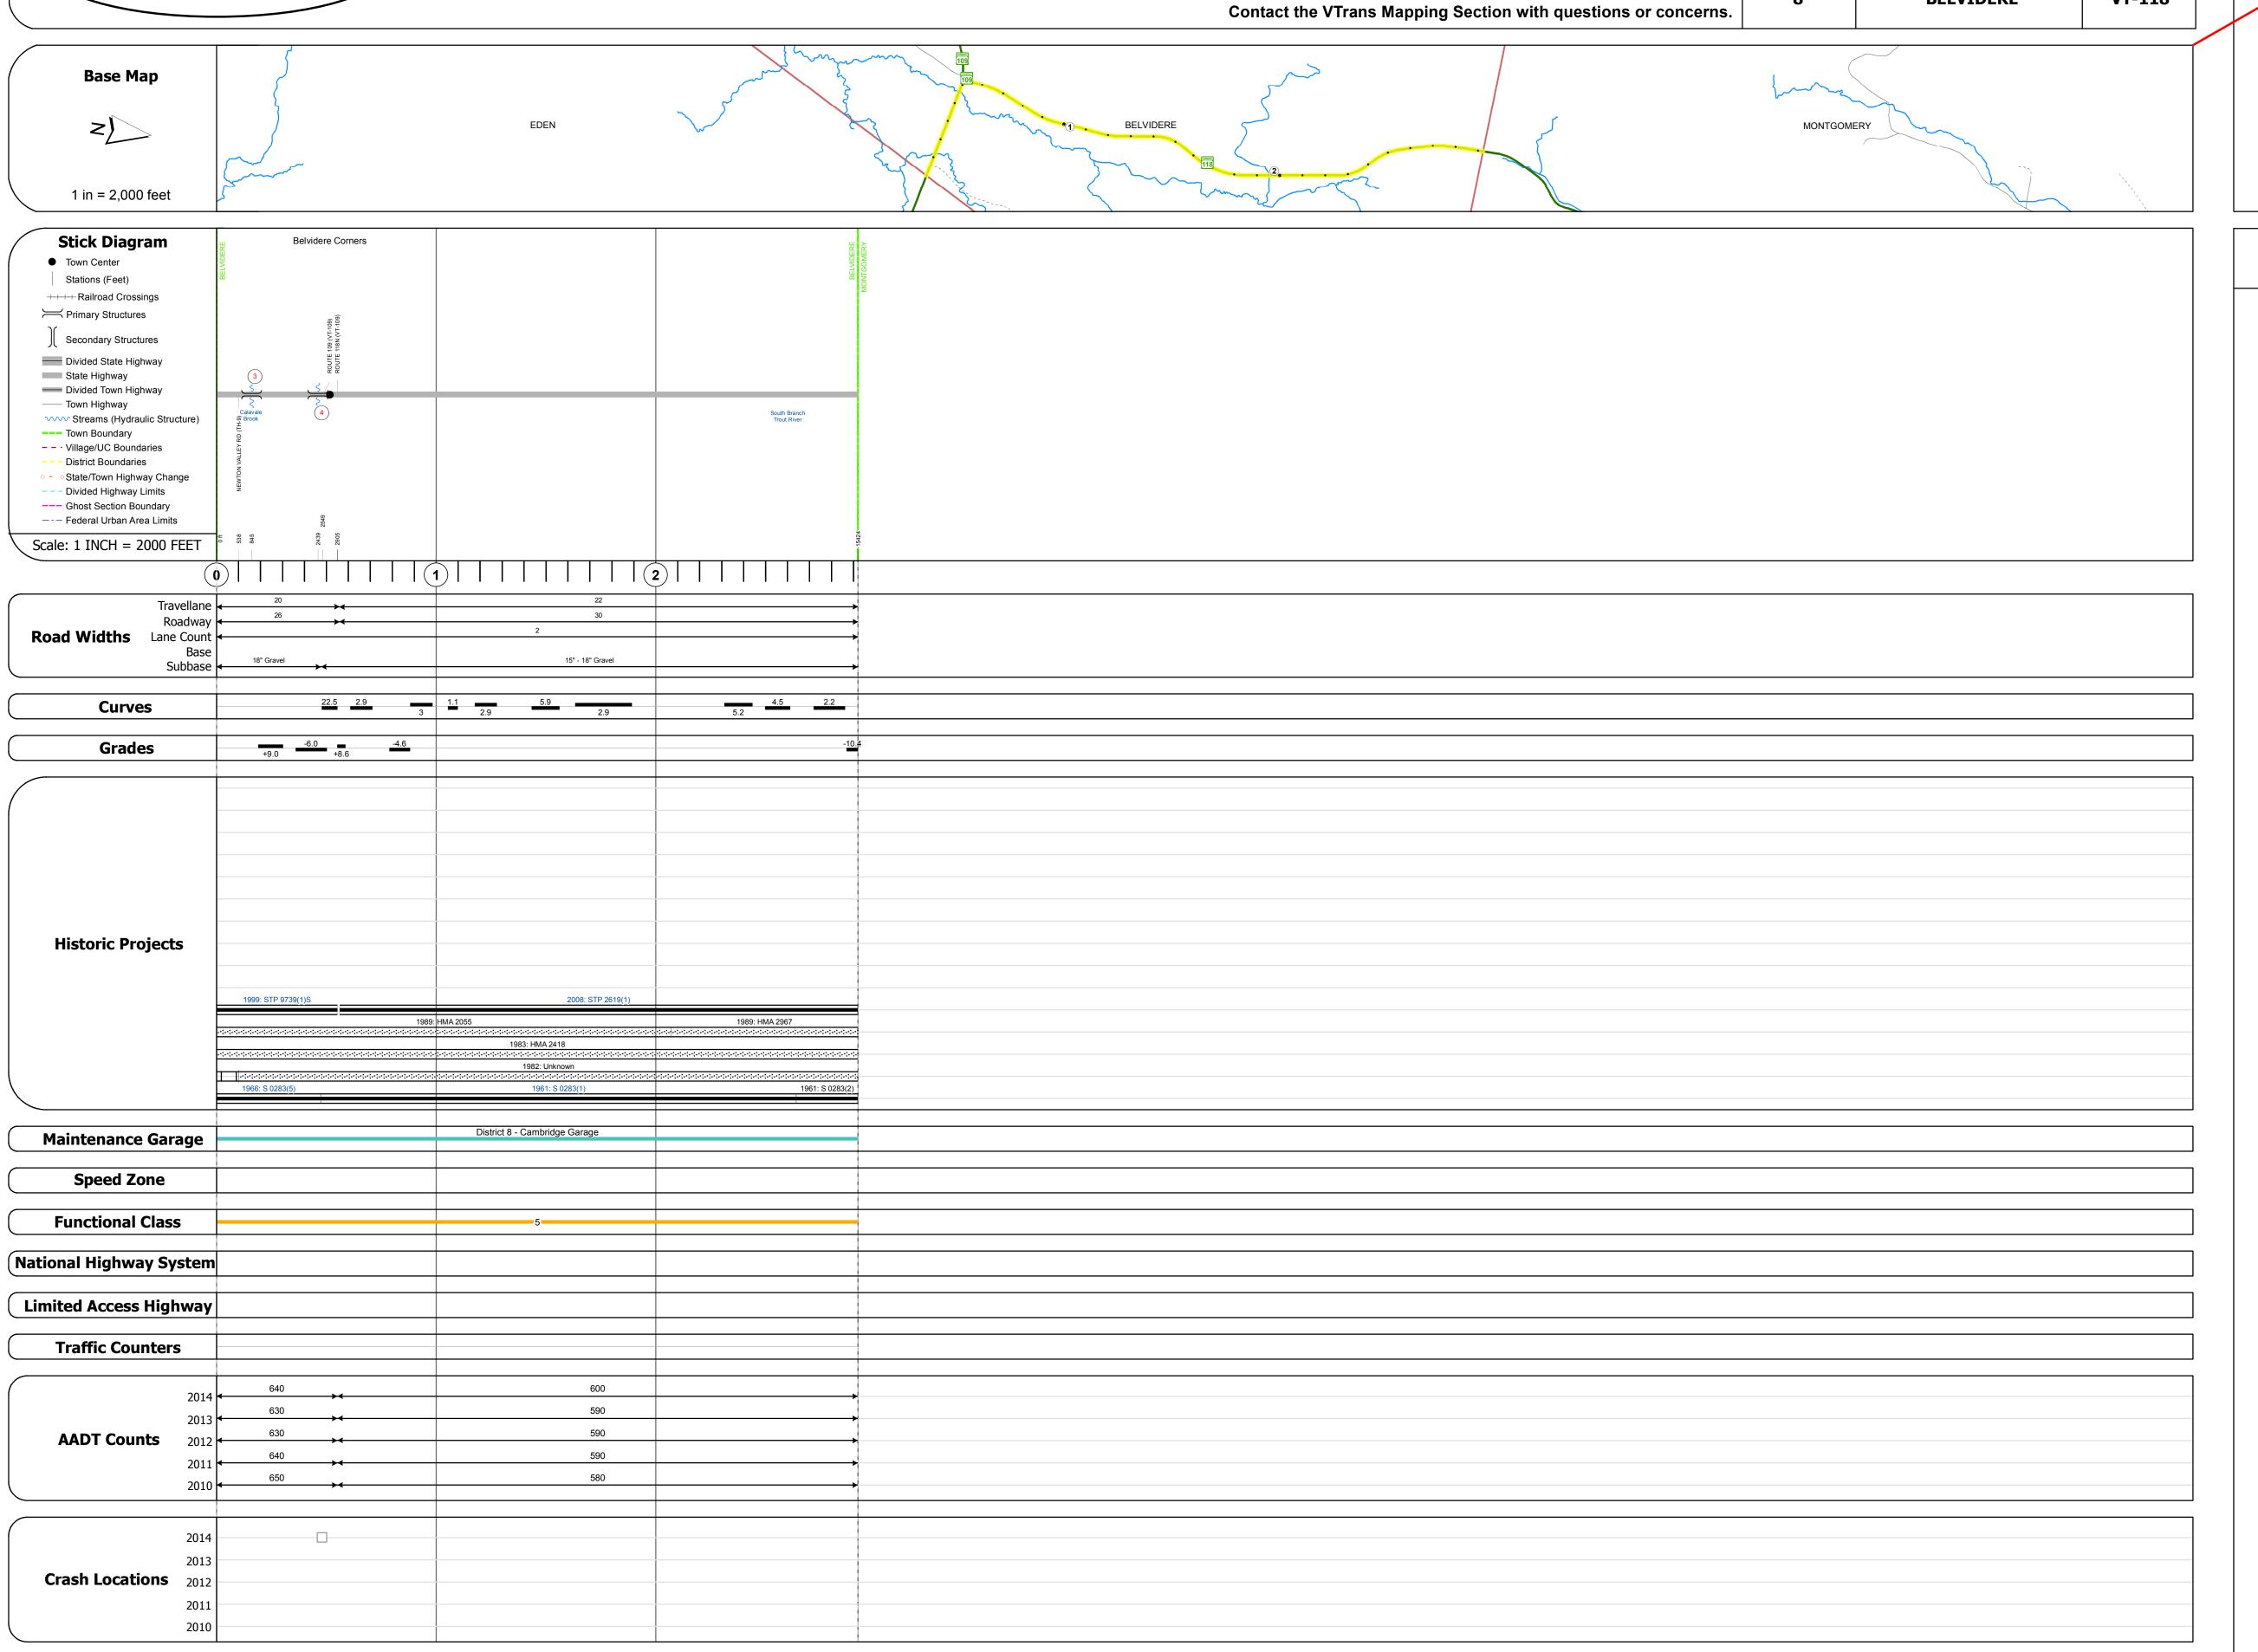

## **Route Log and Progress Chart**

**DISTRICT DRAFT** Please Note: Errors and Omissions May Exist.

**TOWN ROUTE** 

**BELVIDERE** 

VT-118

STRUCTURE DESCRIPTIONS

Culvert 3: Culvert - 1966

Length: 13' Under Clearance: 8.0'

Maintenance: State

Length: 12' Under Clearance: 5.0'

Facility Carried: VT118

Maintenance: State

Facility Carried: VT118

Structure No. 300283000308011

Culvert 4: Culvert - 2007 Structure No. 300283000408011

Bridge Type: PRECAST CONC. BOX

Features Intersected: CALAVALE BROOK

Bridge Type: MULTIPLATE PIPE ARCH Features Intersected: CALAVALE BROOK

| Historic Projects                                                                 | Functional Class                                                                                                                                                                                                                                                                                                                                                                                                                                                                                                                                                                                                                                                                                                                                                                                                                                                                                                                                                                                                                                                                                                                                                                                                                                                                                                                                                                                                                                                                                                                                                                                                                                                                                                                                                                                                                                                                                                                                                                                                                                                                                                              | Curves               | Road Widths      | AADT                          | Mileage by Functional Class By Sheet | Mileage by Town By S        | heet                         |          |           |                |                |
|-----------------------------------------------------------------------------------|-------------------------------------------------------------------------------------------------------------------------------------------------------------------------------------------------------------------------------------------------------------------------------------------------------------------------------------------------------------------------------------------------------------------------------------------------------------------------------------------------------------------------------------------------------------------------------------------------------------------------------------------------------------------------------------------------------------------------------------------------------------------------------------------------------------------------------------------------------------------------------------------------------------------------------------------------------------------------------------------------------------------------------------------------------------------------------------------------------------------------------------------------------------------------------------------------------------------------------------------------------------------------------------------------------------------------------------------------------------------------------------------------------------------------------------------------------------------------------------------------------------------------------------------------------------------------------------------------------------------------------------------------------------------------------------------------------------------------------------------------------------------------------------------------------------------------------------------------------------------------------------------------------------------------------------------------------------------------------------------------------------------------------------------------------------------------------------------------------------------------------|----------------------|------------------|-------------------------------|--------------------------------------|-----------------------------|------------------------------|----------|-----------|----------------|----------------|
| Unknown Bituminous Concrete Surface Treated                                       | 1 - Interstate 3 - Principal 5 - Major                                                                                                                                                                                                                                                                                                                                                                                                                                                                                                                                                                                                                                                                                                                                                                                                                                                                                                                                                                                                                                                                                                                                                                                                                                                                                                                                                                                                                                                                                                                                                                                                                                                                                                                                                                                                                                                                                                                                                                                                                                                                                        | (degrees) Left       | <b>←</b> (ft)    | (count)                       | 0283 5 - Major Collector             | 2.921 BELVIDERE - V118-0801 | 2.921 of 2.921               | DISTRICT | TOWN      | Date: 11/15/16 | ROUTE          |
| Retreatment Bituminous Macadam Gravel                                             | 2 - Other 4 - Minor 6 - Minor                                                                                                                                                                                                                                                                                                                                                                                                                                                                                                                                                                                                                                                                                                                                                                                                                                                                                                                                                                                                                                                                                                                                                                                                                                                                                                                                                                                                                                                                                                                                                                                                                                                                                                                                                                                                                                                                                                                                                                                                                                                                                                 | Right                |                  |                               |                                      |                             |                              | DISTRICT |           |                |                |
| Resurface Cold Plane and Plant Mix                                                | Freeways and Arterial Collector                                                                                                                                                                                                                                                                                                                                                                                                                                                                                                                                                                                                                                                                                                                                                                                                                                                                                                                                                                                                                                                                                                                                                                                                                                                                                                                                                                                                                                                                                                                                                                                                                                                                                                                                                                                                                                                                                                                                                                                                                                                                                               |                      |                  |                               |                                      |                             |                              |          |           |                | VT-118         |
| Bituminous Mix Bituminous Concrete Reclaimed Base ar                              | d Expressways                                                                                                                                                                                                                                                                                                                                                                                                                                                                                                                                                                                                                                                                                                                                                                                                                                                                                                                                                                                                                                                                                                                                                                                                                                                                                                                                                                                                                                                                                                                                                                                                                                                                                                                                                                                                                                                                                                                                                                                                                                                                                                                 | Grades               | Traffic Counters | Crash Locations               |                                      |                             |                              |          |           | 1 of 1         |                |
| Skinny Mix Concrete — Bituminous Concre                                           | Speed Zones                                                                                                                                                                                                                                                                                                                                                                                                                                                                                                                                                                                                                                                                                                                                                                                                                                                                                                                                                                                                                                                                                                                                                                                                                                                                                                                                                                                                                                                                                                                                                                                                                                                                                                                                                                                                                                                                                                                                                                                                                                                                                                                   | grade up             | Ŷ                | Fatal Property Damage Only    |                                      |                             |                              |          | BELVIDERE |                | ETE mileage:   |
| ⊞ Bituminous Seal  Gravel                                                         | SPEED | (percent) grade down | (counter ID)     | ■ Injury □ Unknown Crash Type |                                      |                             |                              | 8        | DELAIDERE | TWN mileage:   | 6.065 to 8.986 |
| Indicated plans available - http://vtransmap01.aot.state.vt.us/rp/dpr/Dlwebstore/ | 25 30 35 40 45 50 55 60 65                                                                                                                                                                                                                                                                                                                                                                                                                                                                                                                                                                                                                                                                                                                                                                                                                                                                                                                                                                                                                                                                                                                                                                                                                                                                                                                                                                                                                                                                                                                                                                                                                                                                                                                                                                                                                                                                                                                                                                                                                                                                                                    |                      |                  |                               | Page Tota                            | l Mileage: 2.921 mi         | Page Total Mileage: 2.921 mi |          |           | 0.0 to 2.921   |                |