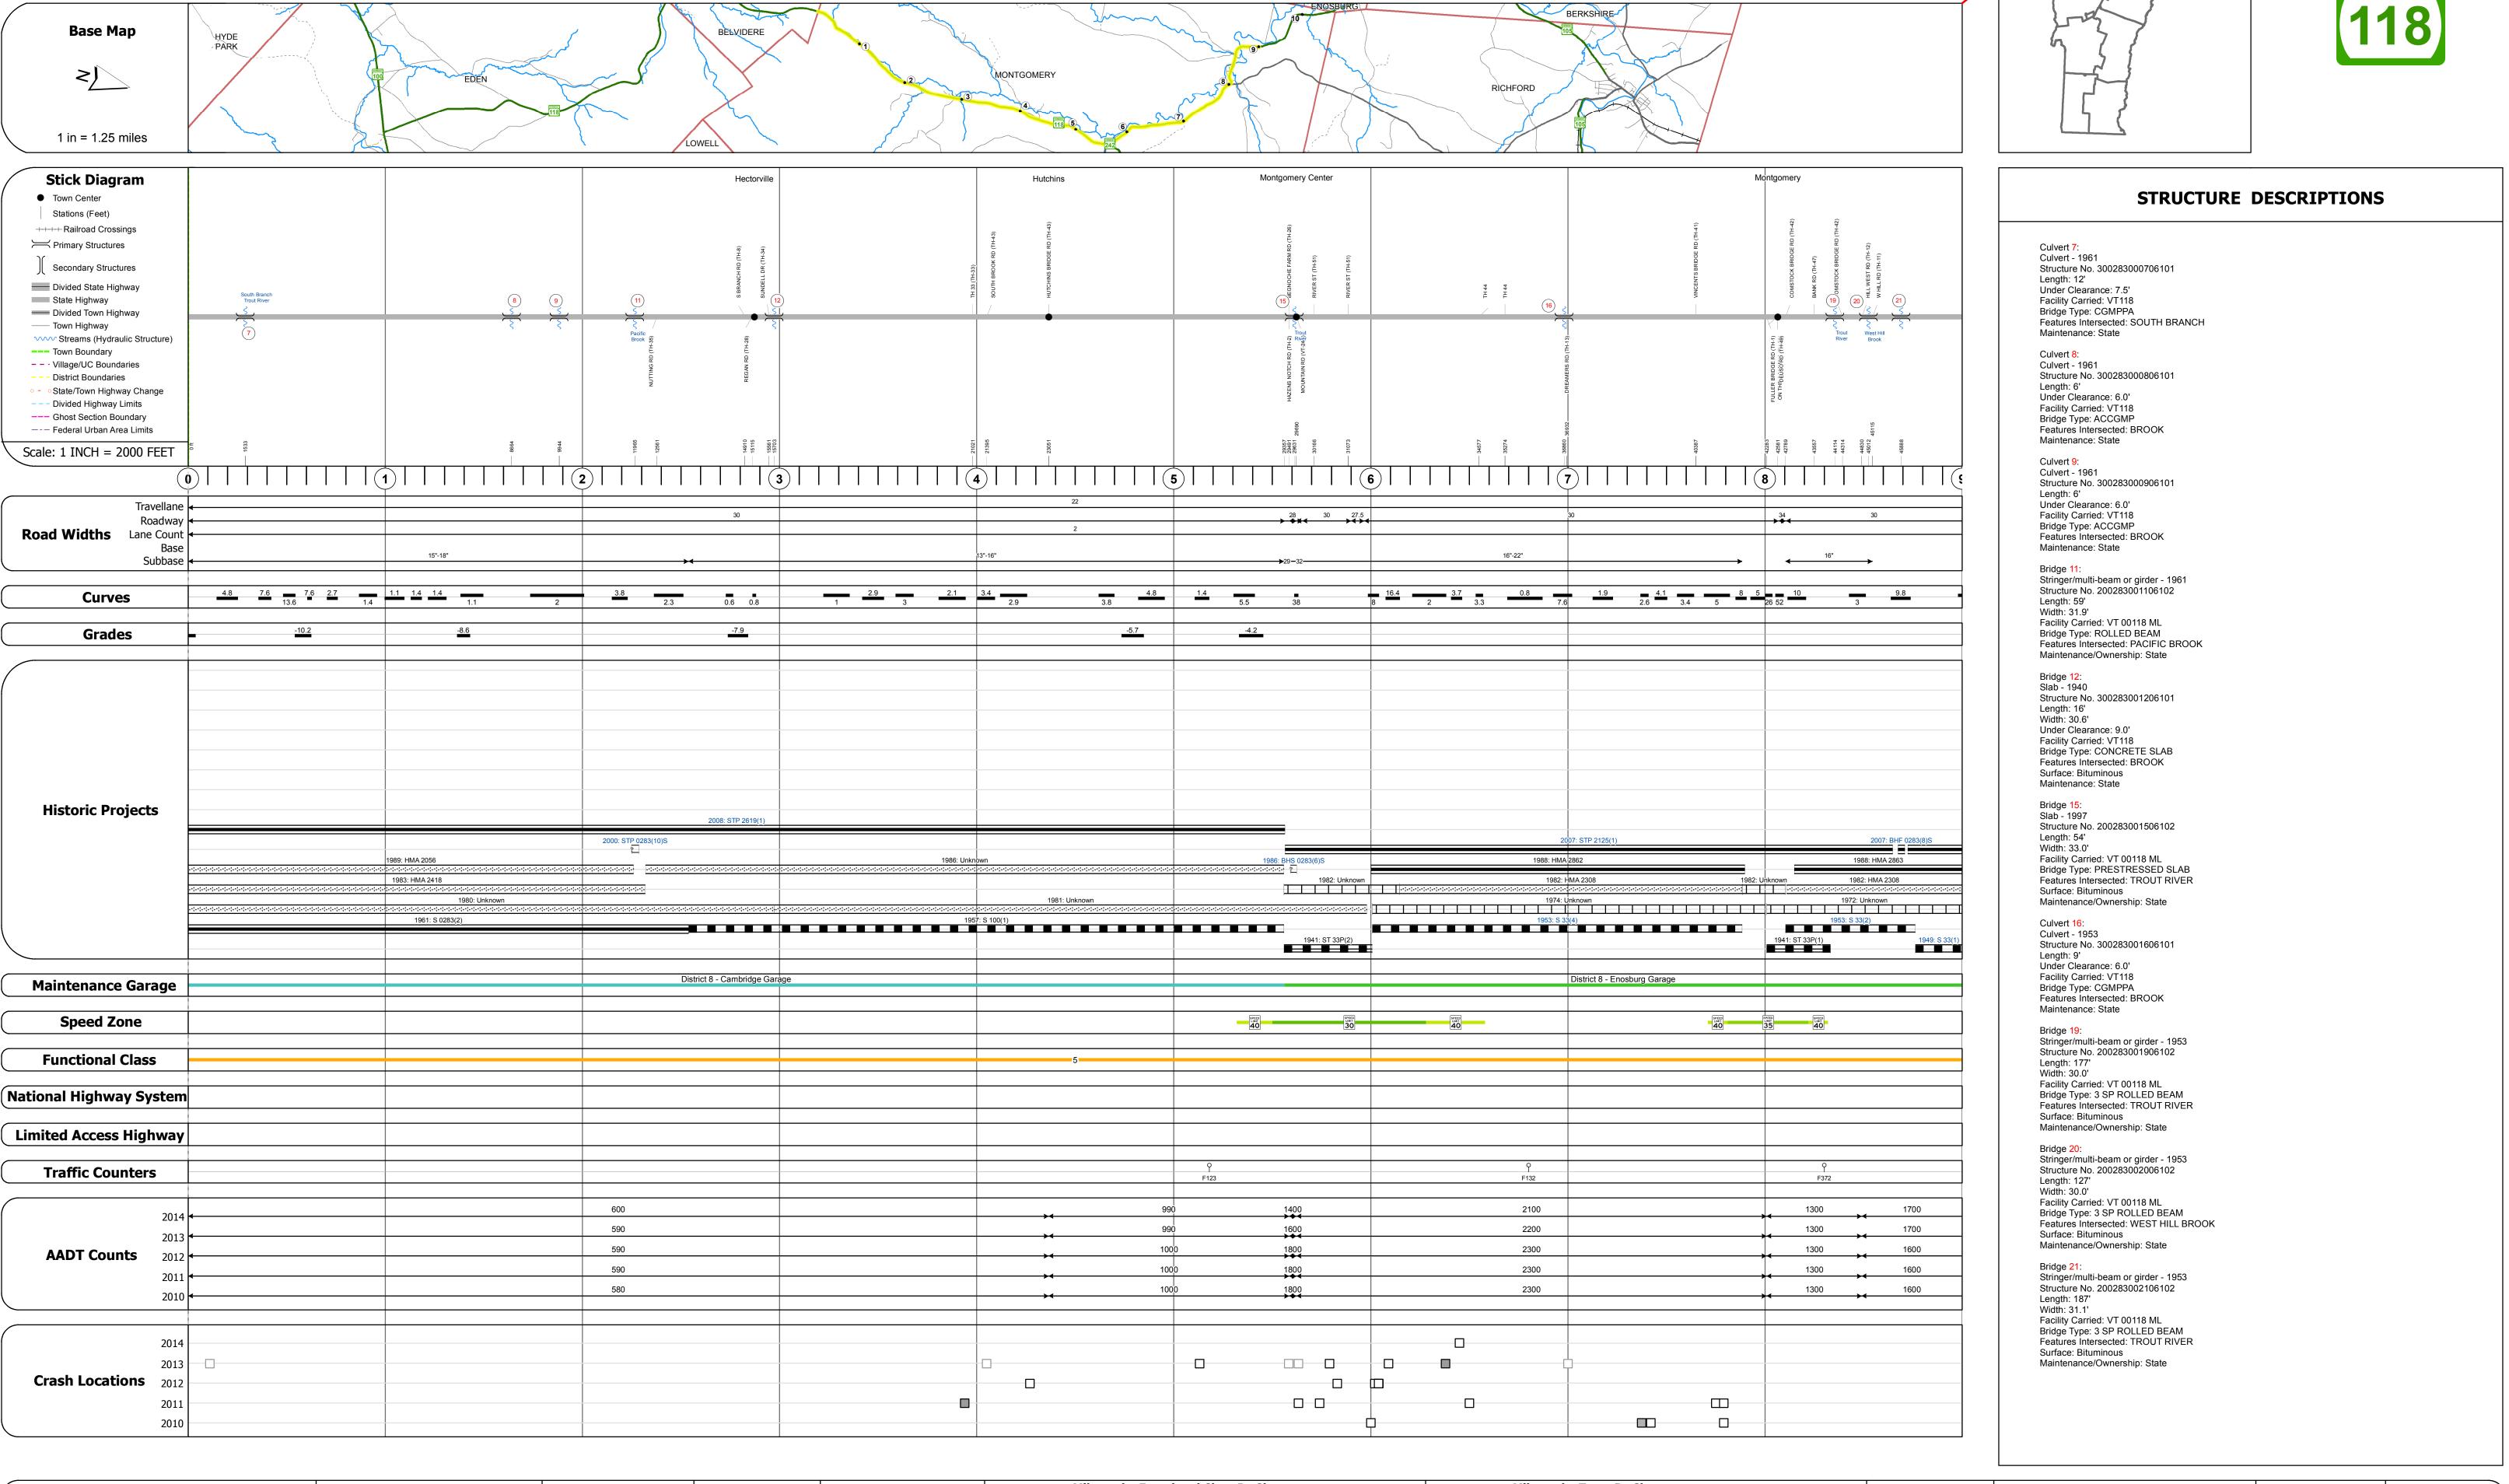

## **Route Log and Progress Chart**

Please Note: Errors and Omissions May Exist. Contact the VTrans Mapping Section with questions or concerns.

**DRAFT** 

**DISTRICT TOWN ROUTE VT-118 MONTGOMERY** 

| Historic Projects                                                                                         | Functional Class                                                                                                                                                                                                                                                                                                                                                                                                                                                                                                                                                                                                                                                                                                                                                                                                                                                                                                                                                                                                                                                                                                                                                                                                                                                                                                                                                                                                                                                                                                                                                                                                                                                                                                                                                                                                                                                                                                                                                                                                                                                                                                              | Curves               | Road Widths      | AADT                       | Mileage by Functional Class By Sheet |                  | Mileage by Town By Sheet |                            |          |            |                            |                 |
|-----------------------------------------------------------------------------------------------------------|-------------------------------------------------------------------------------------------------------------------------------------------------------------------------------------------------------------------------------------------------------------------------------------------------------------------------------------------------------------------------------------------------------------------------------------------------------------------------------------------------------------------------------------------------------------------------------------------------------------------------------------------------------------------------------------------------------------------------------------------------------------------------------------------------------------------------------------------------------------------------------------------------------------------------------------------------------------------------------------------------------------------------------------------------------------------------------------------------------------------------------------------------------------------------------------------------------------------------------------------------------------------------------------------------------------------------------------------------------------------------------------------------------------------------------------------------------------------------------------------------------------------------------------------------------------------------------------------------------------------------------------------------------------------------------------------------------------------------------------------------------------------------------------------------------------------------------------------------------------------------------------------------------------------------------------------------------------------------------------------------------------------------------------------------------------------------------------------------------------------------------|----------------------|------------------|----------------------------|--------------------------------------|------------------|--------------------------|----------------------------|----------|------------|----------------------------|-----------------|
| Unknown Bituminous Concrete Retreatment Bituminous Macadam  Surface Treated Gravel                        | 1 - Interstate 3 - Principal 5 - Major Collector                                                                                                                                                                                                                                                                                                                                                                                                                                                                                                                                                                                                                                                                                                                                                                                                                                                                                                                                                                                                                                                                                                                                                                                                                                                                                                                                                                                                                                                                                                                                                                                                                                                                                                                                                                                                                                                                                                                                                                                                                                                                              | (degrees) Left Right | <b>←</b> (ft)    | (count)                    | 0283 5 - Major Collector             | 9.000            | MONTGOMERY - V118-0610   | 9.0 of 10.498              | DISTRICT | TOWN       | Date: 11/15/16             | ROUTE           |
| Resurface Cold Plane and Plant Mix                                                                        | 2 - Other 4 - Minor 6 - Minor Collector Expressways                                                                                                                                                                                                                                                                                                                                                                                                                                                                                                                                                                                                                                                                                                                                                                                                                                                                                                                                                                                                                                                                                                                                                                                                                                                                                                                                                                                                                                                                                                                                                                                                                                                                                                                                                                                                                                                                                                                                                                                                                                                                           | Grades               | Traffic Counters | Crash Locations            |                                      |                  |                          |                            |          |            |                            | VT-118          |
| Bituminous Mix  Skinny Mix  Bituminous Concrete  Bituminous Concrete  Bituminous Concrete                 | Speed Zones                                                                                                                                                                                                                                                                                                                                                                                                                                                                                                                                                                                                                                                                                                                                                                                                                                                                                                                                                                                                                                                                                                                                                                                                                                                                                                                                                                                                                                                                                                                                                                                                                                                                                                                                                                                                                                                                                                                                                                                                                                                                                                                   | grade up             | P                | Fatal Property Damage Only |                                      |                  |                          |                            | Q        | MONTGOMERY | 1 of 2                     | ETE mileage:    |
| Bituminous Seal Gravel  Indicated plans available - http://ytransmap01.aot.state.vt.us/rp/dpr/Dlwebstore/ | SPEED | grade down           | (counter ID)     | Injury Unknown Crash Type  | Page Total M                         | ileage: 9.000 mi |                          | Page Total Mileage: 9.0 mi |          | MONTGOMERT | TWN mileage:<br>0.0 to 9.0 | 8.986 to 17.986 |