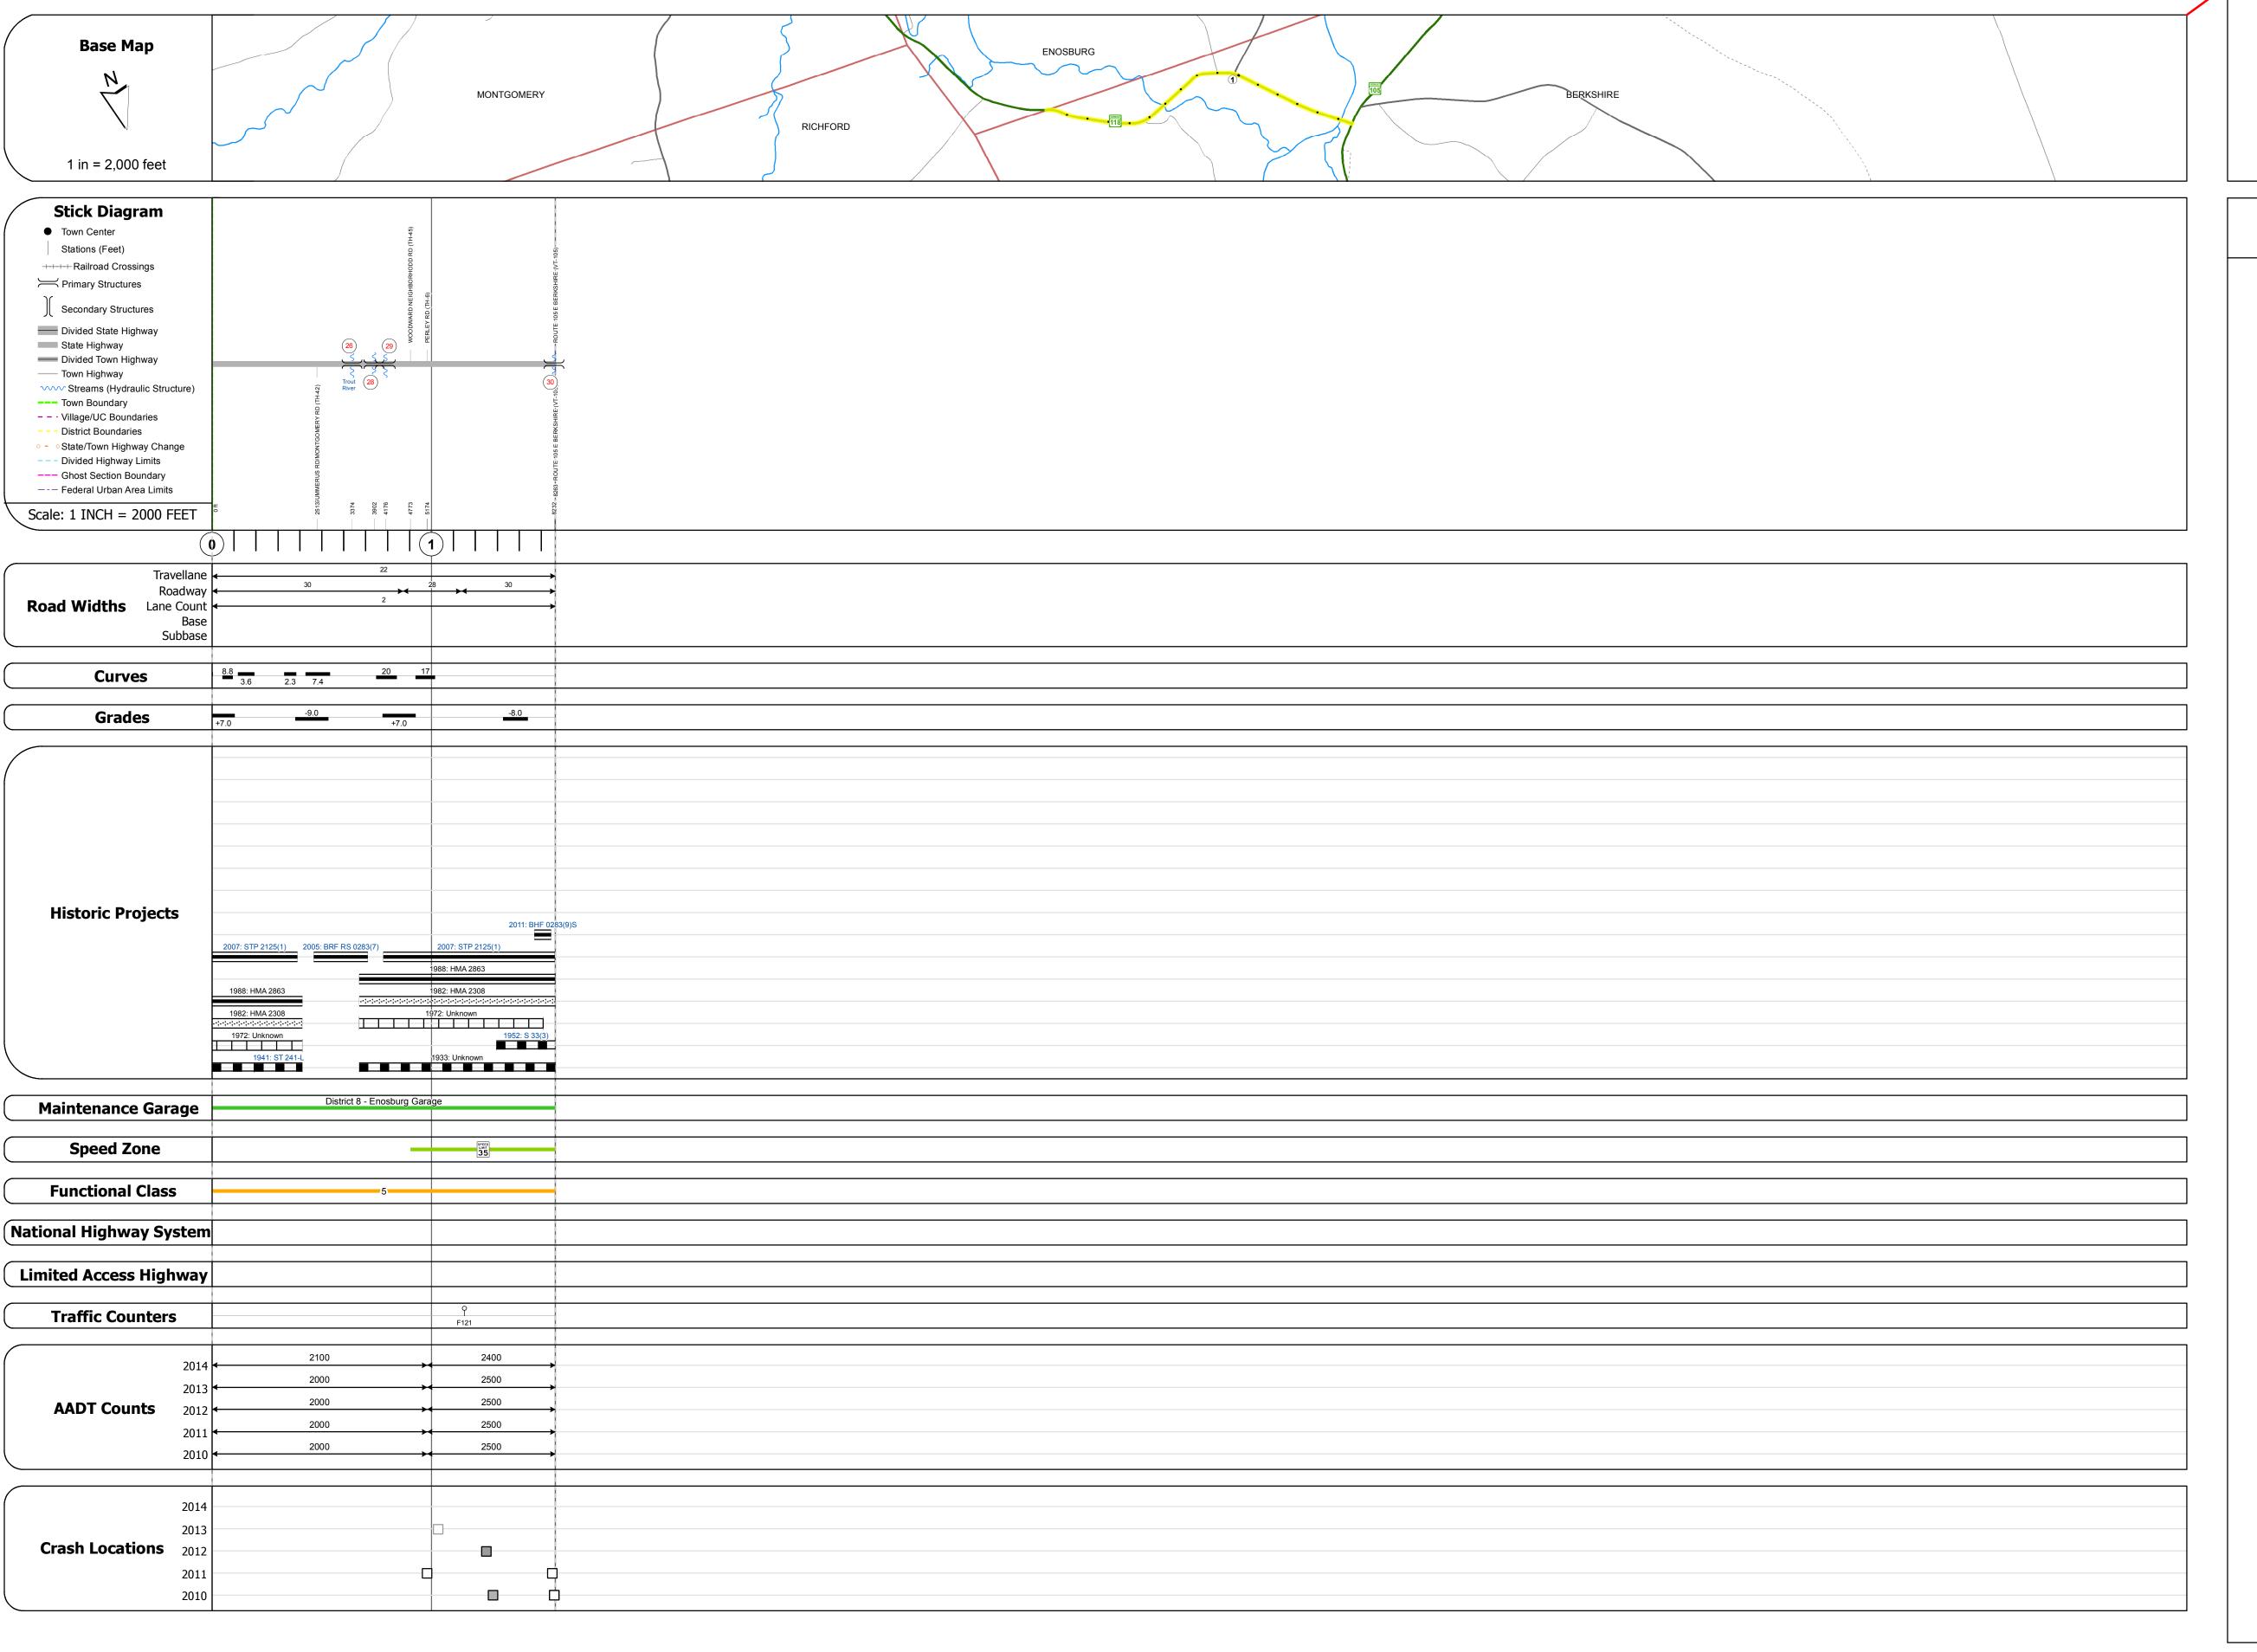

## **Route Log and Progress Chart**

Please Note: Errors and Omissions May Exist.
Contact the VTrans Mapping Section with questions or concerns.

DISTRICT TOWN ROUTE

8 BERKSHIRE VT-118

Stringer/multi-beam or girder - 2005 Structure No. 200283002606022

Bridge Type: WELDED PLATE GIRDER

Features Intersected: RELIEF STRUCTURE

Features Intersected: TROUT RIVER

Facility Carried: VT 00118 ML

Maintenance/Ownership: State

Structure No. 300283002806021

Structure No. 300283002906021

Facility Carried: VT118
Bridge Type: PRECAST SEG. BOX
Features Intersected: BROOK

Bridge 30: Stringer/multi-beam or girder - 1952 Structure No. 200283003006022

Facility Carried: VT 00118 ML
Bridge Type: 3 SP CONT ROLLED BM
Features Intersected: MISSISQUOI RIVER

Surface: Bituminous

Under Clearance: 3.0' Facility Carried: VT118

Maintenance: State

Length: 10' Under Clearance: 5.0'

Surface: Bituminous Maintenance: State

Surface: Bituminous

Maintenance/Ownership: State

Length: 305' Width: 30.0'

Culvert 29: Culvert - 2005

Bridge Type: (3) ACCGMPA

Culvert 28: Culvert - 1971

Length: 19'

Length: 149' Width: 30.5'

STRUCTURE DESCRIPTIONS

|                               | Historic Projects                                                                                                          | Functional Class                                                                                                                                                                                                                                                                                                                                                                                                                                                                                                                                                                                                                                                                                                                                                                                                                                                                                                                                                                                                                                                                                                                                                                                                                                                                                                                                                                                                                                                                                                                                                                                                                                                                                                                                                                                                                                                                                                                                                                                                                                                                                                               | Curves                       | Road Widths                    | AADT                                                                          | Mileage by Functional Class By Sheet | Mileage by Town By Sheet    |                              |          |           |                                        |                           |
|-------------------------------|----------------------------------------------------------------------------------------------------------------------------|--------------------------------------------------------------------------------------------------------------------------------------------------------------------------------------------------------------------------------------------------------------------------------------------------------------------------------------------------------------------------------------------------------------------------------------------------------------------------------------------------------------------------------------------------------------------------------------------------------------------------------------------------------------------------------------------------------------------------------------------------------------------------------------------------------------------------------------------------------------------------------------------------------------------------------------------------------------------------------------------------------------------------------------------------------------------------------------------------------------------------------------------------------------------------------------------------------------------------------------------------------------------------------------------------------------------------------------------------------------------------------------------------------------------------------------------------------------------------------------------------------------------------------------------------------------------------------------------------------------------------------------------------------------------------------------------------------------------------------------------------------------------------------------------------------------------------------------------------------------------------------------------------------------------------------------------------------------------------------------------------------------------------------------------------------------------------------------------------------------------------------|------------------------------|--------------------------------|-------------------------------------------------------------------------------|--------------------------------------|-----------------------------|------------------------------|----------|-----------|----------------------------------------|---------------------------|
| Unknown Retreatment Resurface | Bituminous Concrete Bituminous Macadam Cold Plane and  Surface Treated Gravel Flant Mix                                    | 1 - Interstate 3 - Principal 5 - Major Collector  2 - Other 4 - Minor 6 - Minor Collector  Freeways and Arterial Collector                                                                                                                                                                                                                                                                                                                                                                                                                                                                                                                                                                                                                                                                                                                                                                                                                                                                                                                                                                                                                                                                                                                                                                                                                                                                                                                                                                                                                                                                                                                                                                                                                                                                                                                                                                                                                                                                                                                                                                                                     | (degrees) Right              | <b>←</b> (ft)                  | (count)                                                                       | 0283 5 - Major Collector             | 1.565 BERKSHIRE - V118-0602 | 1.565 of 1.565               | DISTRICT | TOWN      | Date: 11/15/16                         | ROUTE                     |
| Bituminous Mix Skinny Mix     | Reclaimed Base and Bituminous Concrete  Concrete  Gravel  Wallable - http://ytransman01 and state vt.us/rp/dpr/Dlwebstore/ | Expressways  Speed Zones  Speed Zones  Speed Spe | Grades  grade up  grade down | Traffic Counters  (counter ID) | Crash Locations  ■ Fatal □ Property Damage Only ■ Injury □ Unknown Crash Type | Page Total Mile                      | go: 1 565 mi                | Page Total Mileage: 1.565 mi | 8        | BERKSHIRE | 1 of 1<br>TWN mileage:<br>0.0 to 1.565 | FTE mileae<br>20.234 to 2 |