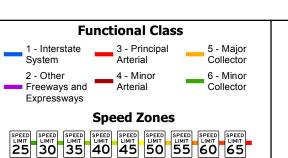

|    | Mileage by Functional Class By Sheet |                    |                     |       |
|----|--------------------------------------|--------------------|---------------------|-------|
| 03 | 5-1                                  | 4 - Minor Arterial |                     | 2.8   |
|    |                                      |                    |                     |       |
| _  |                                      |                    |                     |       |
|    |                                      |                    | Page Total Mileage: | 2.893 |
|    |                                      |                    |                     |       |