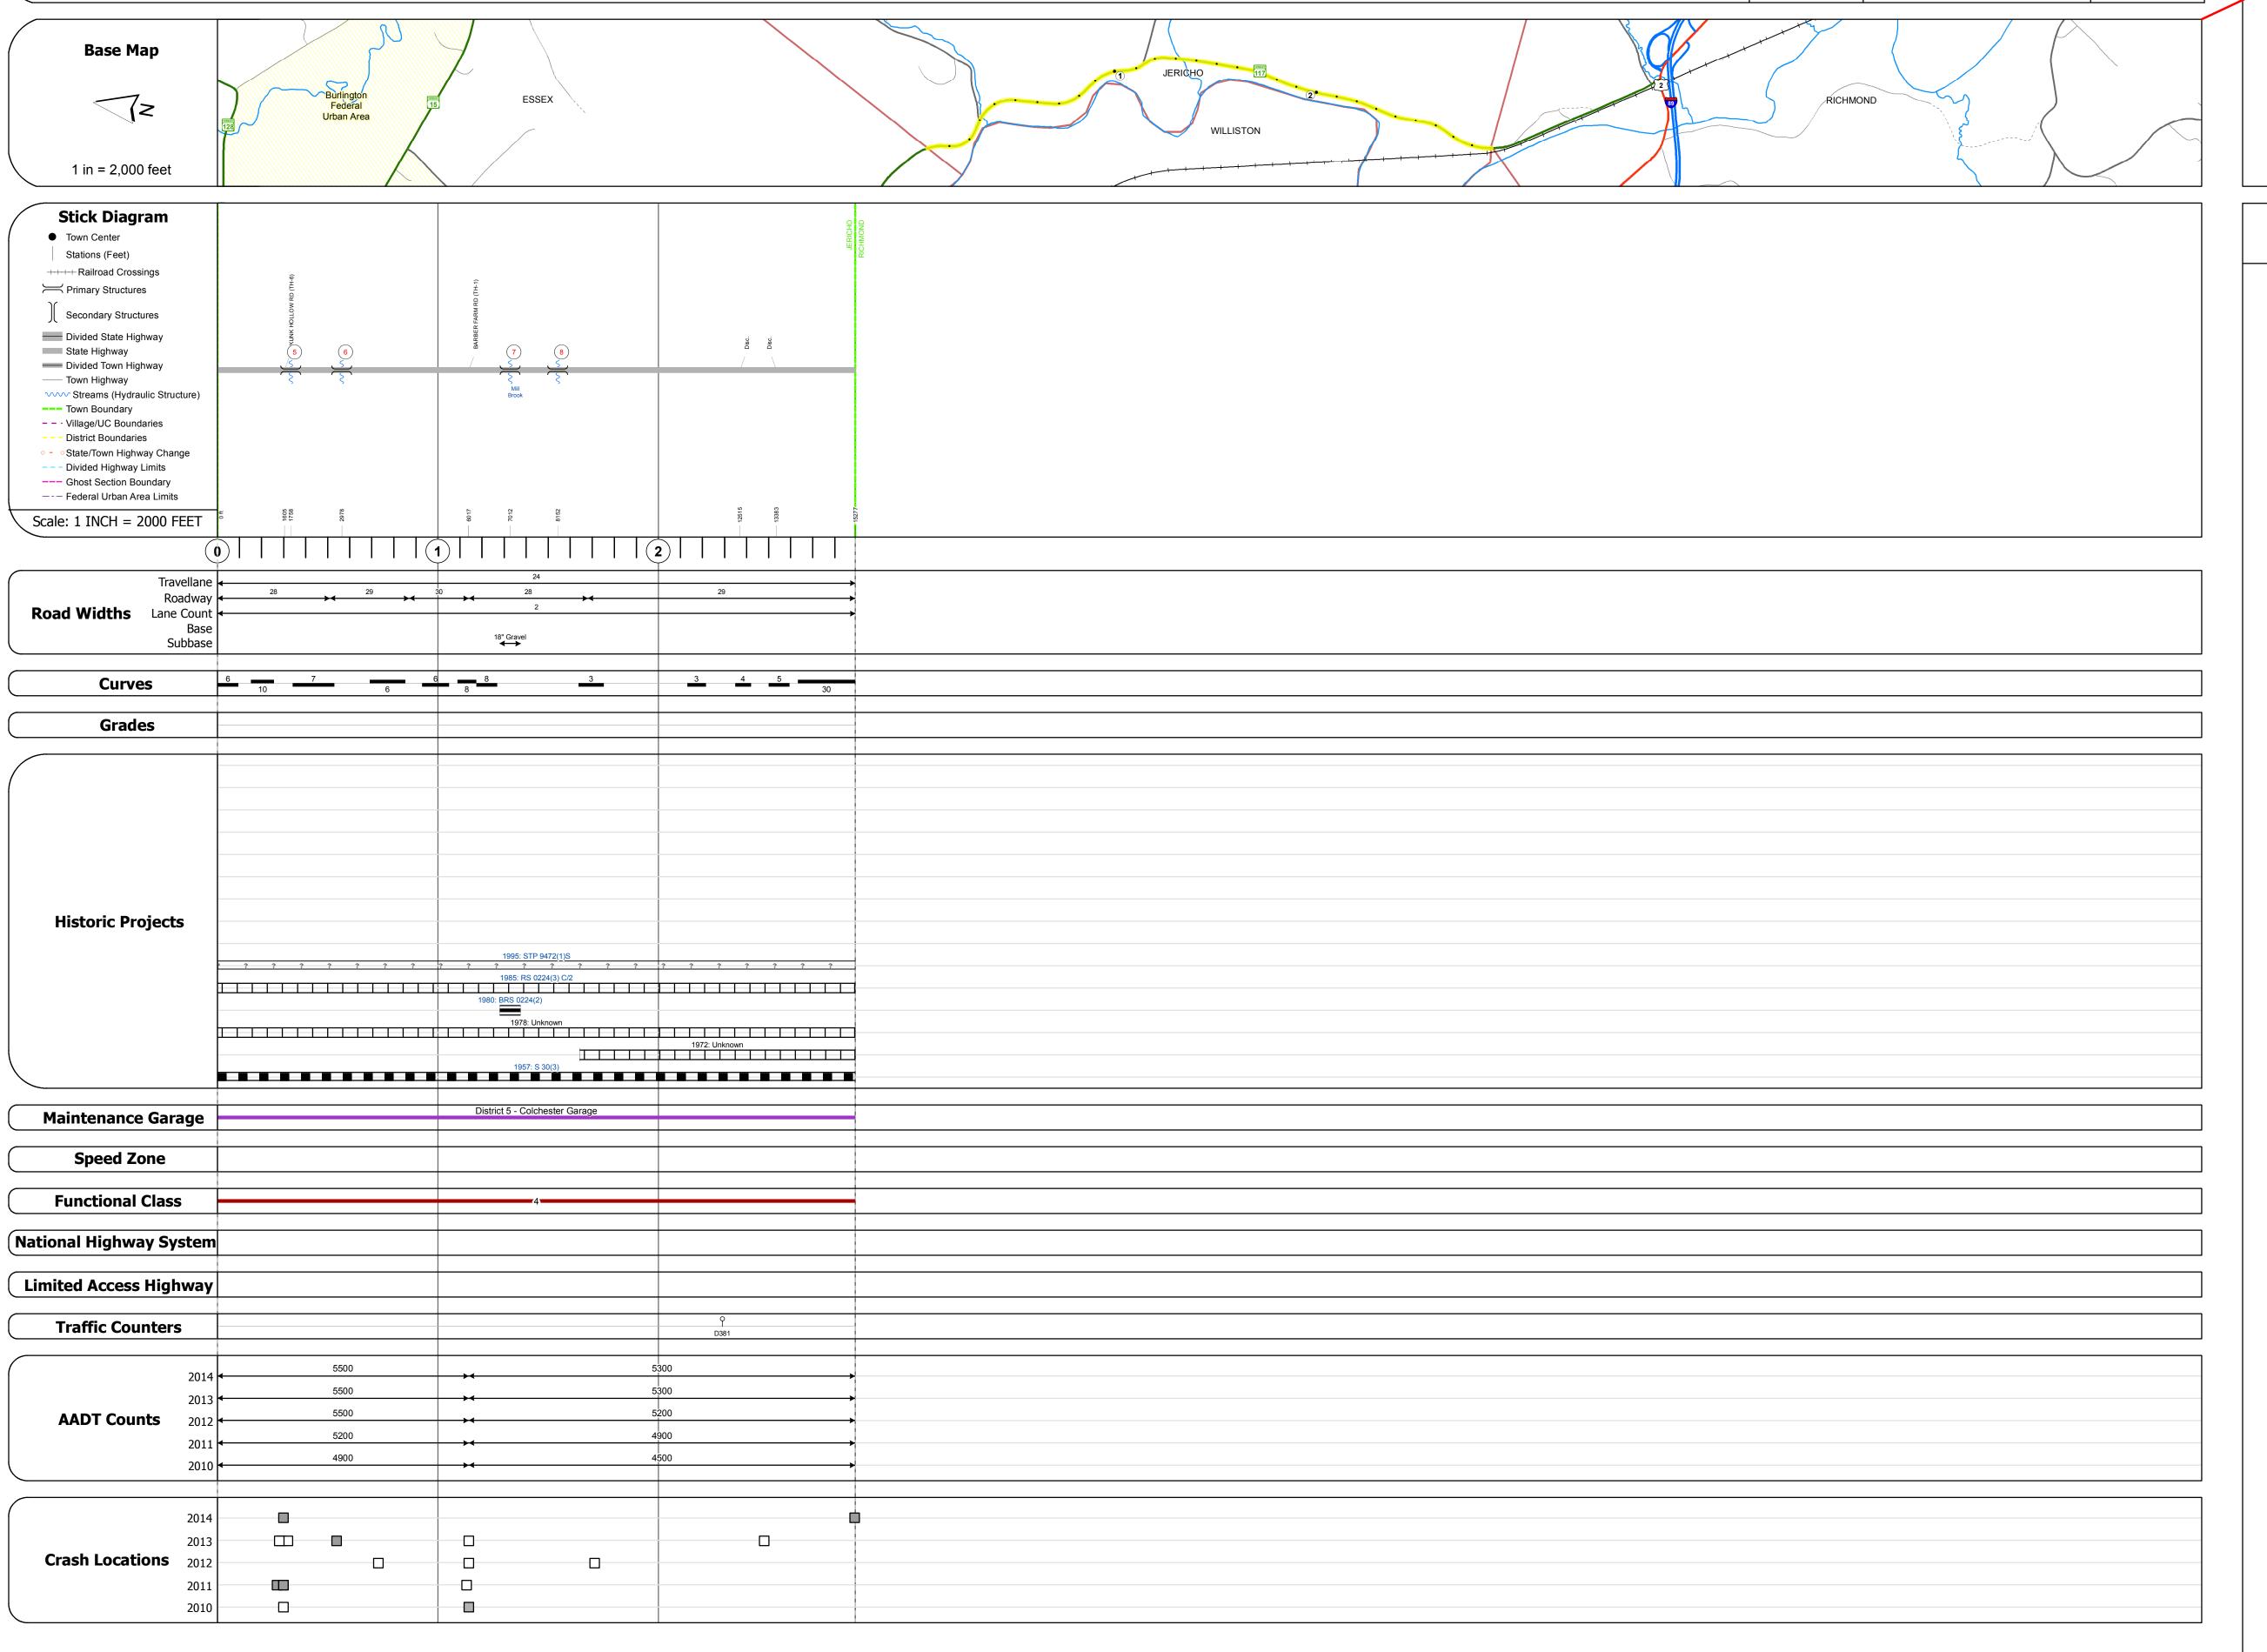

## **Route Log and Progress Chart**

**DRAFT** Please Note: Errors and Omissions May Exist. Contact the VTrans Mapping Section with questions or concerns.

**DISTRICT TOWN ROUTE JERICHO** VT-117

| STRUCTURE                                                                                                                                                                                                                                      | DESCRIPTIONS |
|------------------------------------------------------------------------------------------------------------------------------------------------------------------------------------------------------------------------------------------------|--------------|
| Culvert 5:<br>Culvert - 1957<br>Structure No. 300224000504091                                                                                                                                                                                  |              |
| Length: 10' Under Clearance: 11.0' Facility Carried: VT117 Bridge Type: MULTIPLATE PIPE Features Intersected: BROOK Maintenance: State                                                                                                         |              |
| Culvert 6: Culvert - 1957 Structure No. 300224000604091 Length: 6' Under Clearance: 6.0' Facility Carried: VT117 Bridge Type: CGMP Features Intersected: BROOK Maintenance: State                                                              |              |
| Bridge 7: Stringer/multi-beam or girder - 1979 Structure No. 200224000704092 Length: 66' Width: 40.0' Facility Carried: VT 00117 ML Bridge Type: ROLLED BEAM Features Intersected: MILL BROOK Surface: Bituminous Maintenance/Ownership: State |              |
| Culvert 8: Culvert - 1957 Structure No. 300224000804091 Length: 6' Under Clearance: 6.0' Facility Carried: VT117 Bridge Type: CGMPP Features Intersected: BROOK Maintenance: State                                                             |              |
|                                                                                                                                                                                                                                                |              |

**TOWN** Date: 11/15/16 1 of 1 **JERICHO** TWN mileage: 4.431 to 7.324 0.0 to 2.893

**ROUTE** 

**VT-117** 

ETE mileage: