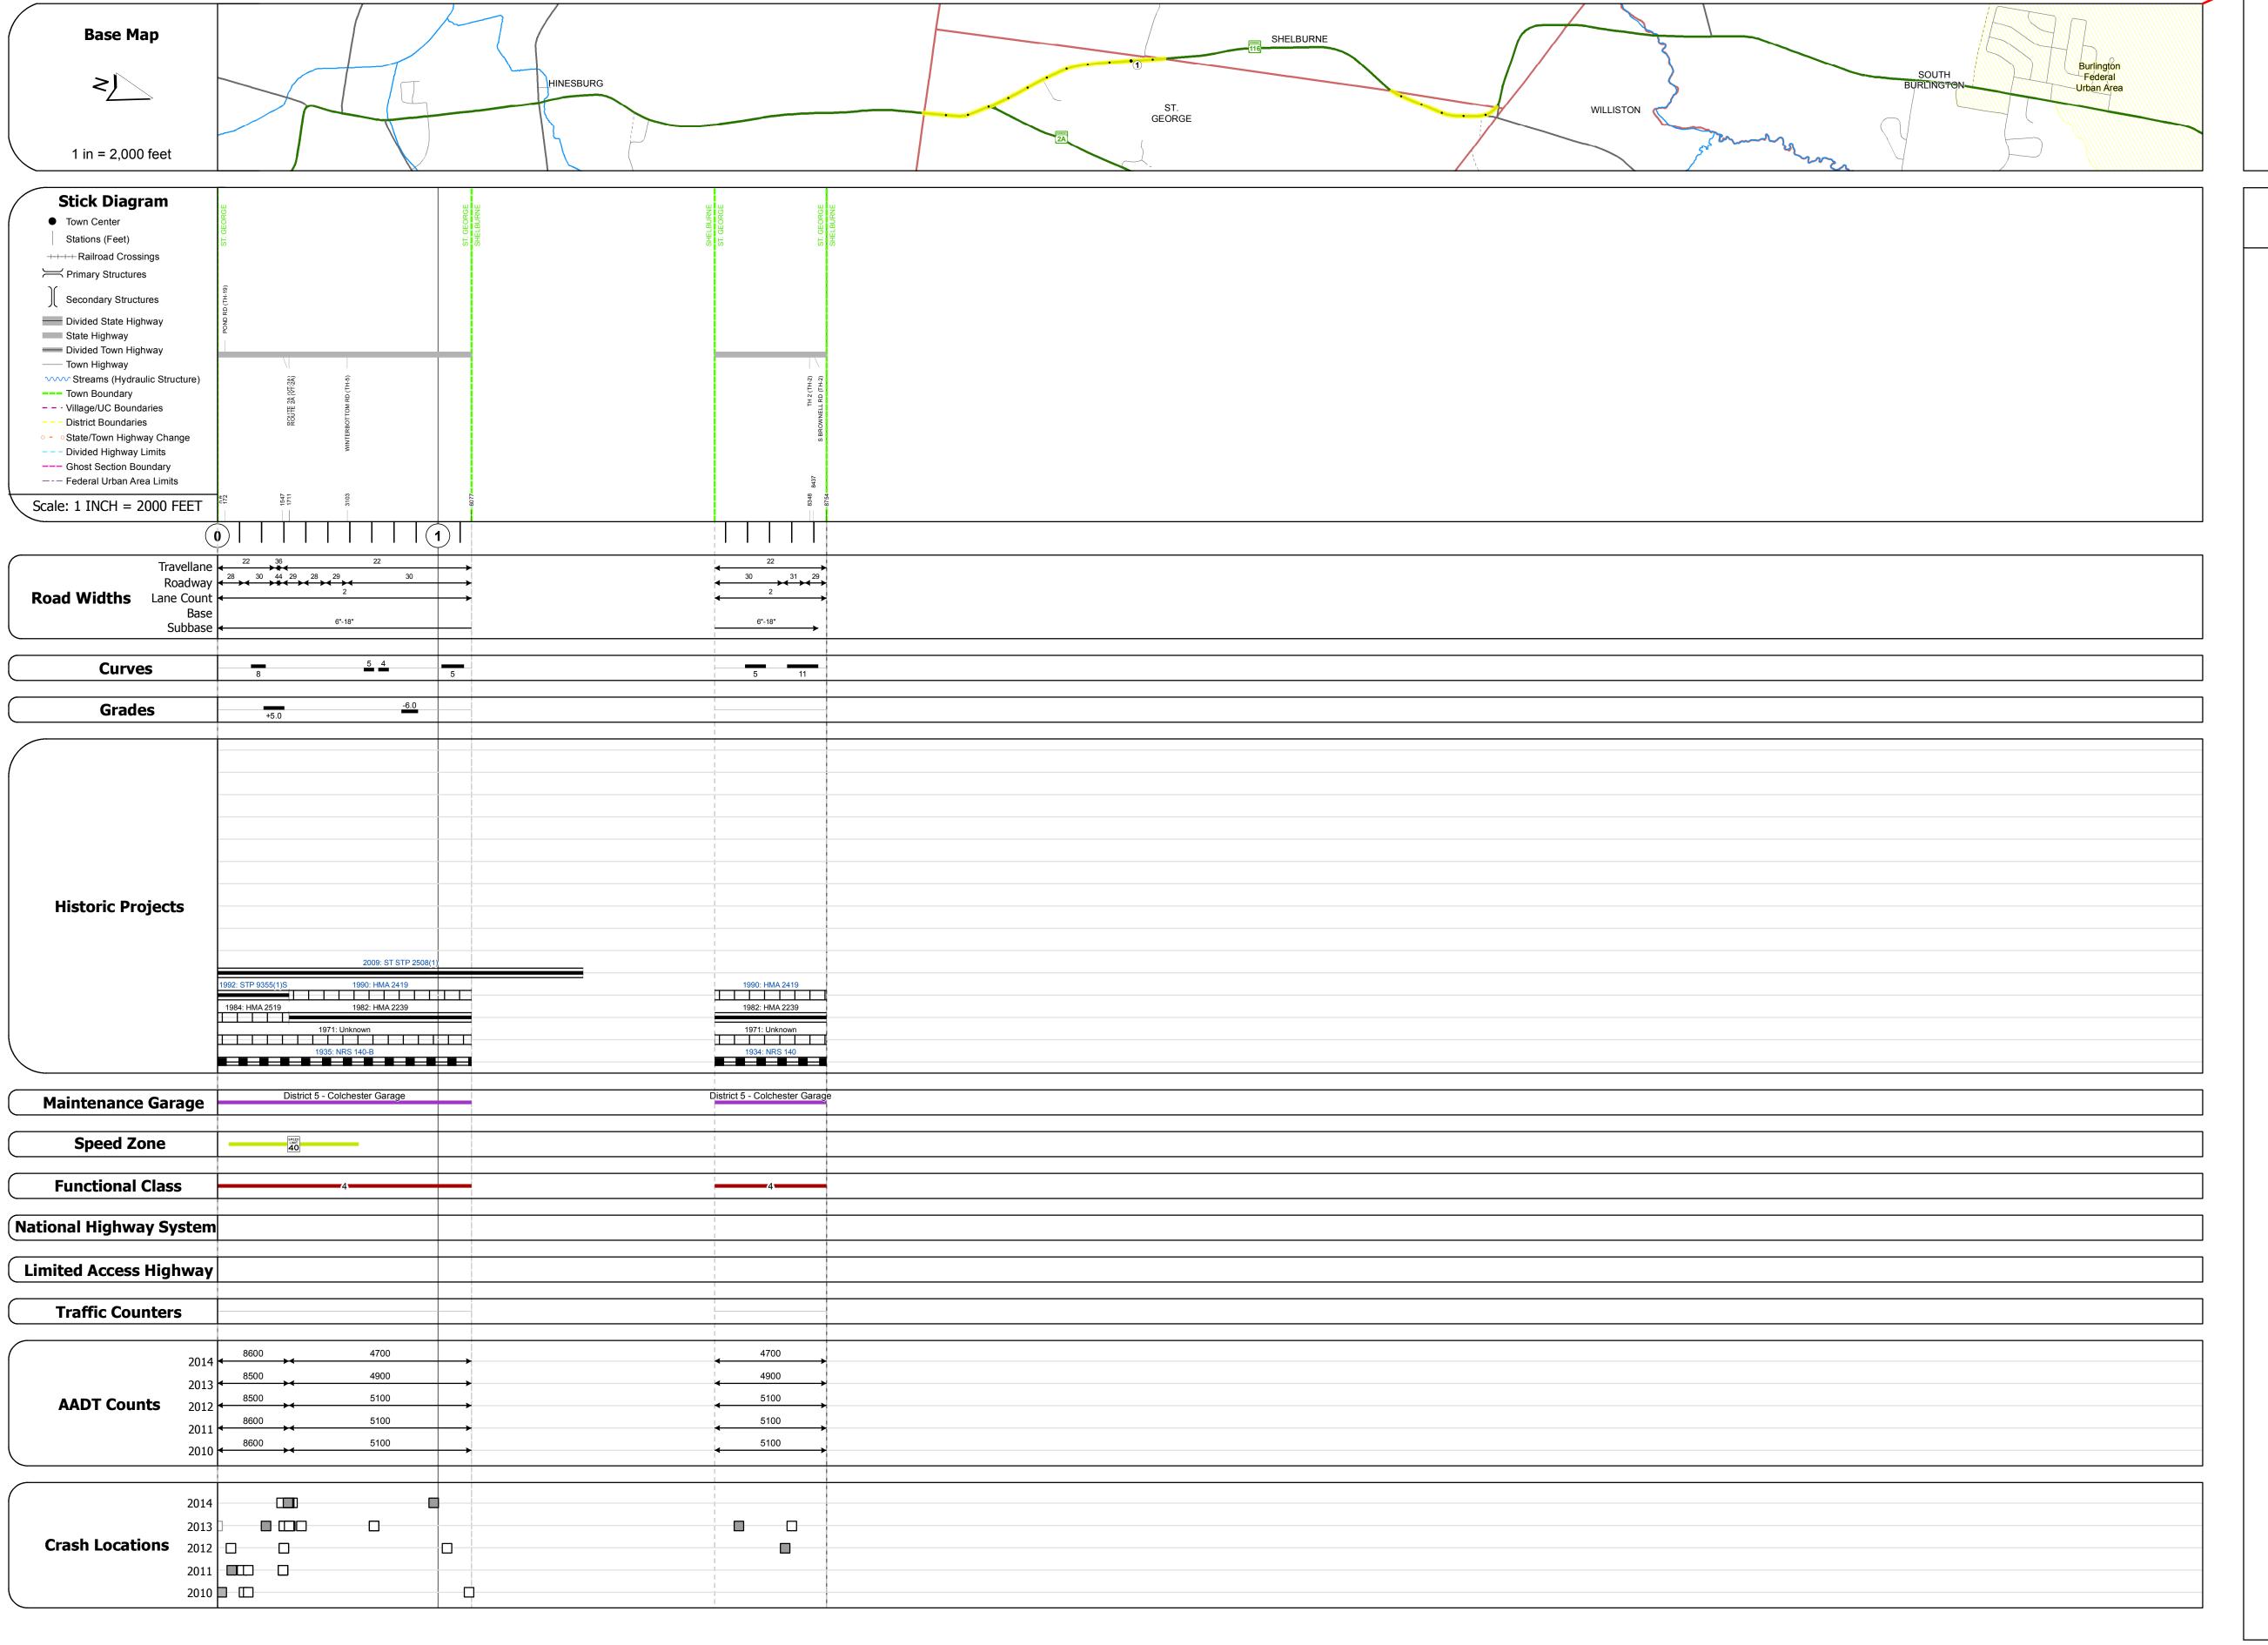

## **Route Log and Progress Chart**

DRAFT

Please Note: Errors and Omissions May Exist.

Contact the VTrans Mapping Section with questions or concerns.

DISTRICT TOWN ROUTE

5 ST. GEORGE VT-116

STRUCTURE DESCRIPTIONS

| Historic Projects                                                                 | Functional Class                                                                                                                                                                                                                                                                                                                                                                                                                                                                                                                                                                                                                                                                                                                                                                                                                                                                                                                                                                                                                                                                                                                                                                                                                                                                                                                                                                                                                                                                                                                                                                                                                                                                                                                                                                                                                                                                                                                                                                                                                                                                                                              | Curves     | Road Widths      | AADT                           | Mileage by Functional Class By Sheet | Mileage                     | e by Town By Sheet           |           |            |                              |                  |
|-----------------------------------------------------------------------------------|-------------------------------------------------------------------------------------------------------------------------------------------------------------------------------------------------------------------------------------------------------------------------------------------------------------------------------------------------------------------------------------------------------------------------------------------------------------------------------------------------------------------------------------------------------------------------------------------------------------------------------------------------------------------------------------------------------------------------------------------------------------------------------------------------------------------------------------------------------------------------------------------------------------------------------------------------------------------------------------------------------------------------------------------------------------------------------------------------------------------------------------------------------------------------------------------------------------------------------------------------------------------------------------------------------------------------------------------------------------------------------------------------------------------------------------------------------------------------------------------------------------------------------------------------------------------------------------------------------------------------------------------------------------------------------------------------------------------------------------------------------------------------------------------------------------------------------------------------------------------------------------------------------------------------------------------------------------------------------------------------------------------------------------------------------------------------------------------------------------------------------|------------|------------------|--------------------------------|--------------------------------------|-----------------------------|------------------------------|-----------|------------|------------------------------|------------------|
| Unknown Bituminous Concrete Surface Treated                                       | 1 - Interstate 3 - Principal 5 - Major System Arterial Collector                                                                                                                                                                                                                                                                                                                                                                                                                                                                                                                                                                                                                                                                                                                                                                                                                                                                                                                                                                                                                                                                                                                                                                                                                                                                                                                                                                                                                                                                                                                                                                                                                                                                                                                                                                                                                                                                                                                                                                                                                                                              | (degrees)  | <b>←</b> (ft)    | (count) →                      | 021-1 4 - Minor Arterial             | 1.658 ST. GEORGE - V116-043 | 1.658 of 1.658               | DISTRICT  | TOWN       | Date: 11/15/16               | ROUTE            |
| Retreatment Bituminous Macadam Gravel                                             | 2 - Other 4 - Minor 6 - Minor                                                                                                                                                                                                                                                                                                                                                                                                                                                                                                                                                                                                                                                                                                                                                                                                                                                                                                                                                                                                                                                                                                                                                                                                                                                                                                                                                                                                                                                                                                                                                                                                                                                                                                                                                                                                                                                                                                                                                                                                                                                                                                 | Right      |                  |                                |                                      |                             |                              | 22011(201 |            | , , ,                        |                  |
| Resurrace Cold Plane and Reclaimed Base an                                        | Freeways and Arterial Collector  d Expressways                                                                                                                                                                                                                                                                                                                                                                                                                                                                                                                                                                                                                                                                                                                                                                                                                                                                                                                                                                                                                                                                                                                                                                                                                                                                                                                                                                                                                                                                                                                                                                                                                                                                                                                                                                                                                                                                                                                                                                                                                                                                                | Grades     | Traffic Counters | Crash Locations                |                                      |                             |                              |           |            | 4 64                         | VT-116           |
| Skinny Mix Concrete Bituminous Concrete                                           | e Speed Zones                                                                                                                                                                                                                                                                                                                                                                                                                                                                                                                                                                                                                                                                                                                                                                                                                                                                                                                                                                                                                                                                                                                                                                                                                                                                                                                                                                                                                                                                                                                                                                                                                                                                                                                                                                                                                                                                                                                                                                                                                                                                                                                 | grade up   | Ŷ                | ■ Fatal □ Property Damage Only |                                      |                             |                              | _         | ST. GEORGE | 1 of 1                       | ETE mileage:     |
| Bituminous Seal  Gravel                                                           | SPEED | grade down | (counter ID)     | ☐ Injury ☐ Unknown Crash Type  |                                      |                             |                              | 5         | SI. GEORGE | TWN mileage:<br>0.0 to 1.658 | 32.743 to 33.894 |
| Indicated plans available - http://vtransmap01.aot.state.vt.us/rp/dpr/Dlwebstore/ | 25 30 35 40 45 50 55 60 65                                                                                                                                                                                                                                                                                                                                                                                                                                                                                                                                                                                                                                                                                                                                                                                                                                                                                                                                                                                                                                                                                                                                                                                                                                                                                                                                                                                                                                                                                                                                                                                                                                                                                                                                                                                                                                                                                                                                                                                                                                                                                                    |            |                  |                                | Page Total                           | Mileage: 1.658 mi           | Page Total Mileage: 1.658 mi |           |            | 0.0 to 1.658                 | 34.997 to 35.504 |