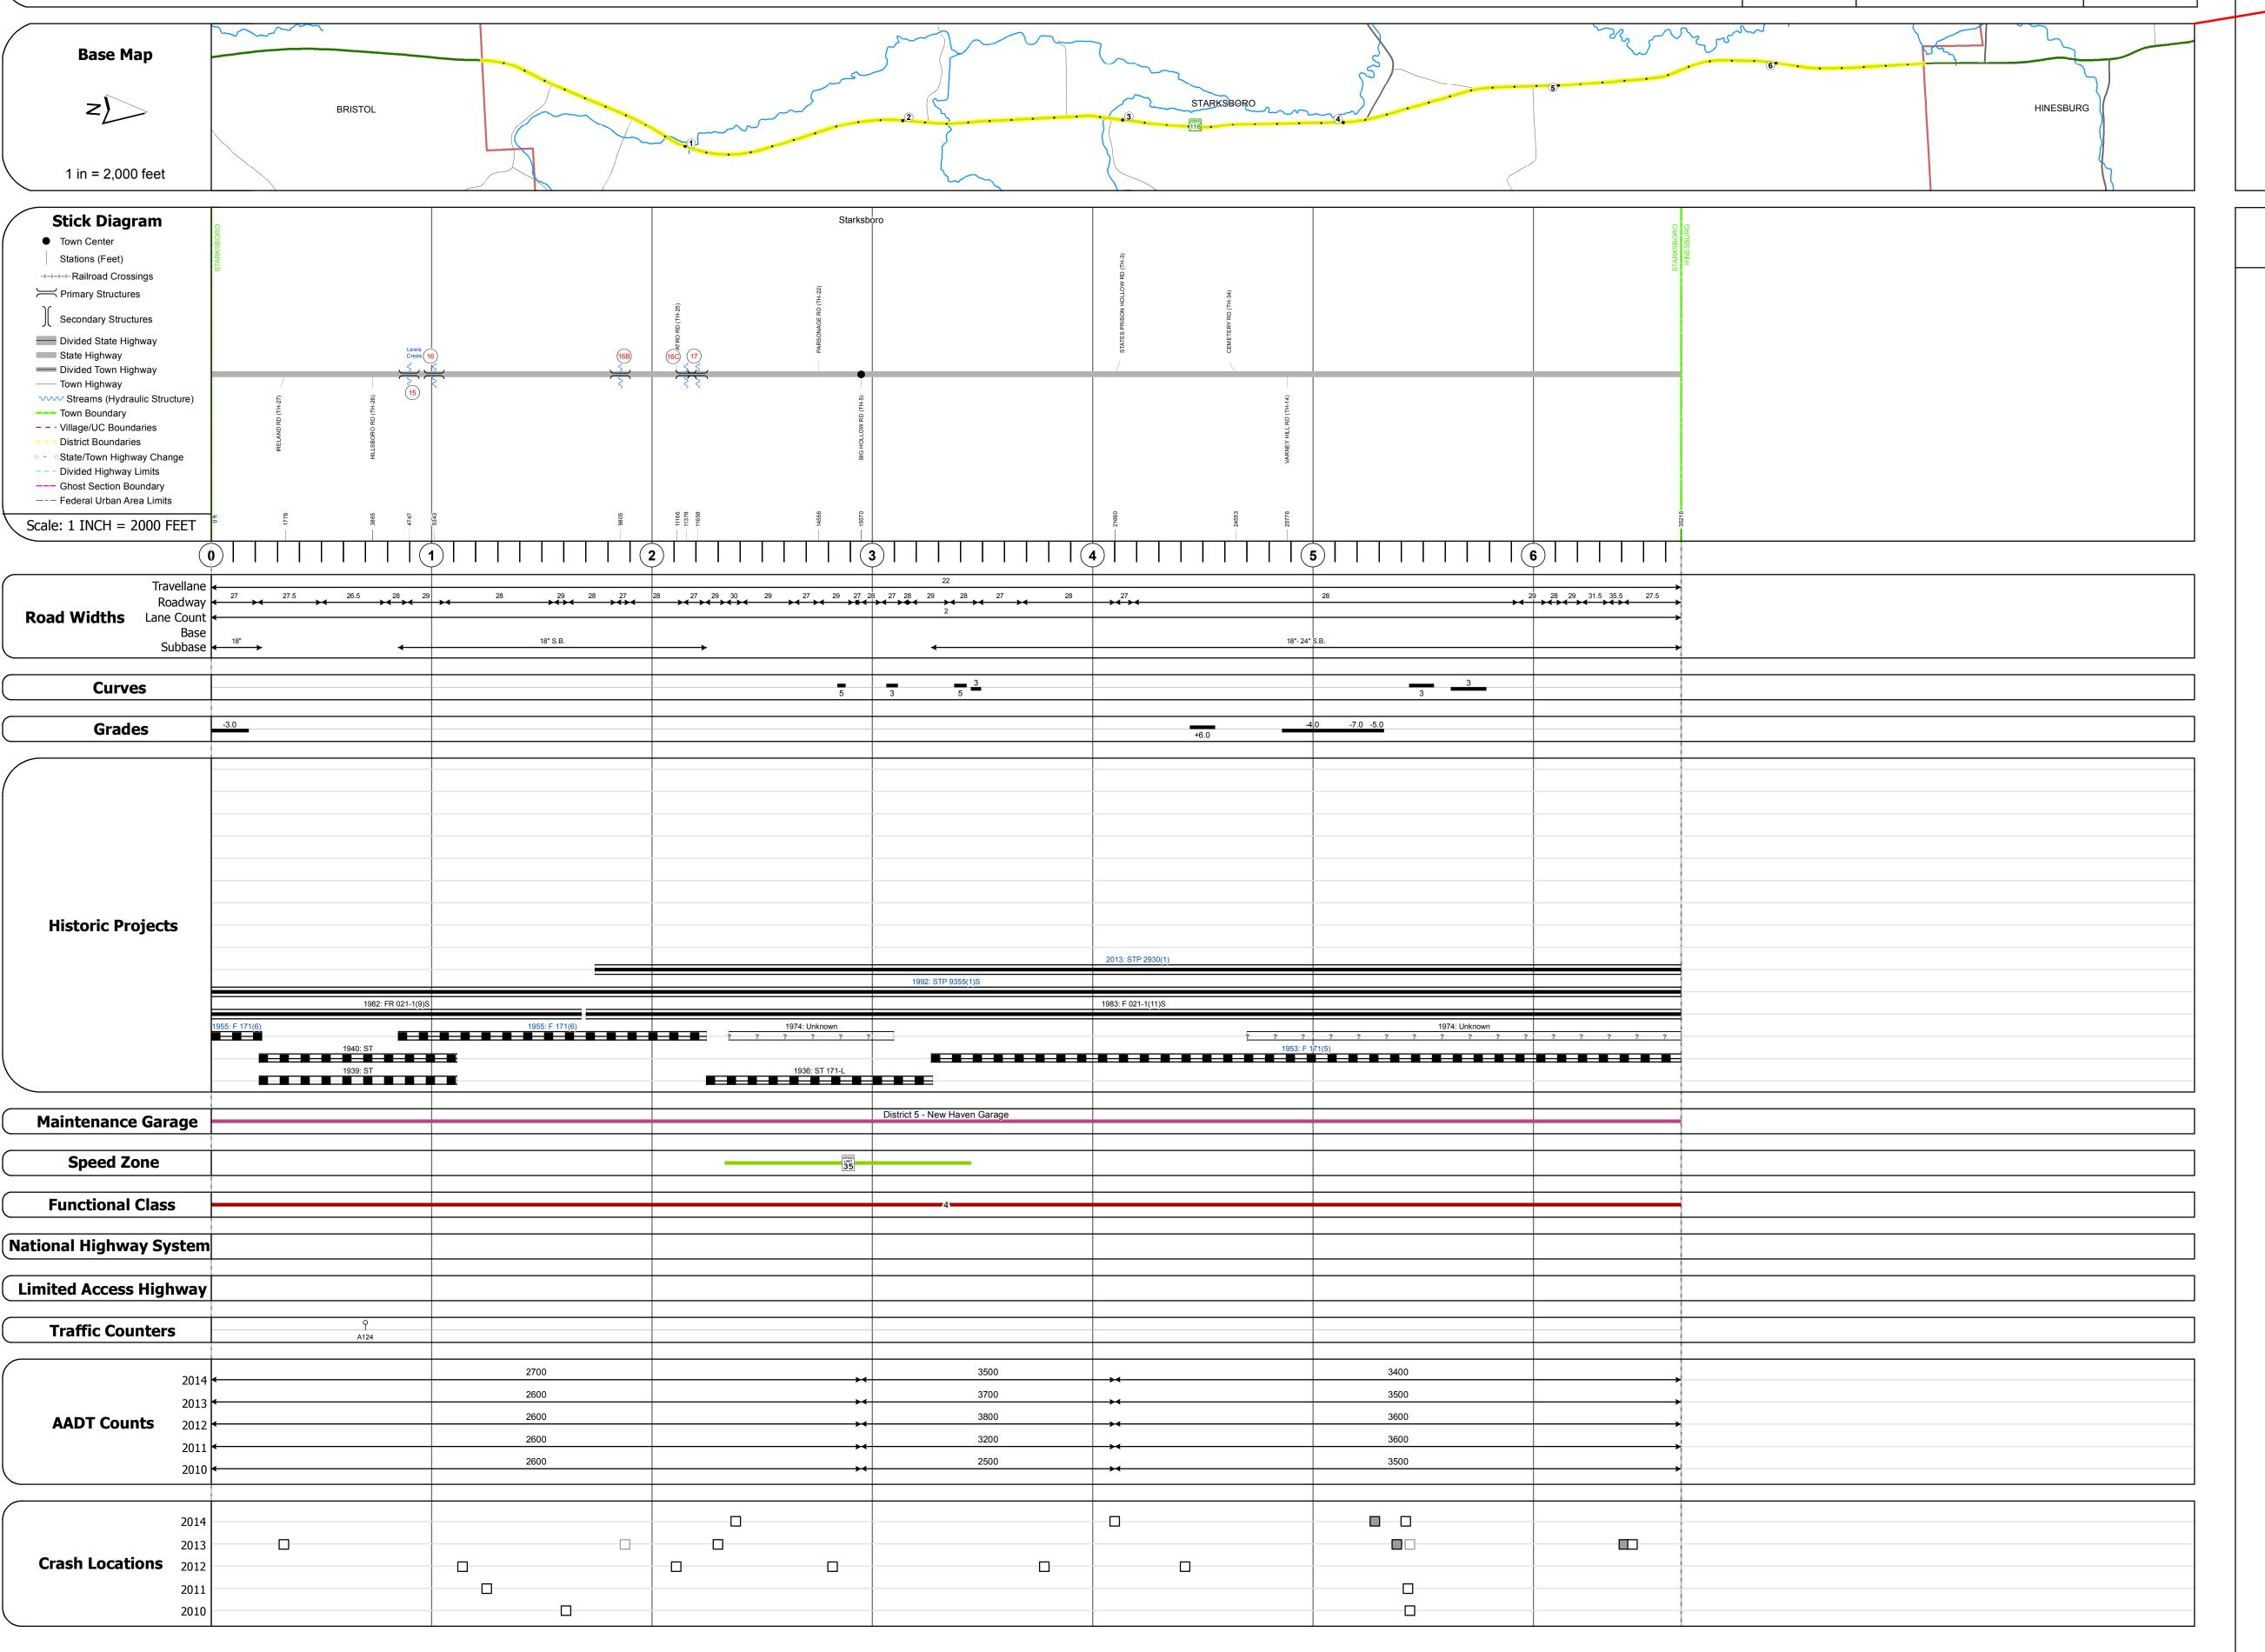

## **Route Log and Progress Chart**

**DRAFT** Please Note: Errors and Omissions May Exist. Contact the VTrans Mapping Section with questions or concerns.

**DISTRICT TOWN ROUTE** VT-116 **STARKSBORO** 

Stringer/multi-beam or girder - 1955 Structure No. 200021001501192

Features Intersected: LEWIS CREEK

Facility Carried: VT 00116 ML

Bridge Type: ROLLED BEAM

Maintenance/Ownership: State

Structure No. 300211001601191

Structure No. 300211016B01191

Features Intersected: CATTLE PASS

Structure No. 300211016C01191

Features Intersected: CATTLE PASS

Structure No. 300211001701191

Features Intersected: BROOK

Bridge Type: REINFORCED CONC. BOX

Features Intersected: CATTLE PASS / STREAM

Surface: Bituminous

Under Clearance: 7.0' Facility Carried: VT116

Bridge Type: CGMPP

Maintenance: State

Length: 6' Under Clearance: 6.0'

Facility Carried: VT116 Bridge Type: ACCGMP

Maintenance: State

Under Clearance: 6.0' Facility Carried: VT116 Bridge Type: ACCGMP

Maintenance: State

Under Clearance: 7.0'

Maintenance: State

Culvert 16C: Culvert - 1955

Length: 6'

Culvert 17: Culvert - 1955

Length: 8'

Culvert 16: Culvert - 1955

Length: 7'

Culvert 16B: Culvert - 1955

Length: 39' Width: 30.5'

STRUCTURE DESCRIPTIONS

| Curves                      | Road Widths                    | AADT                                                                          | Mileage by Functional Class By Sheet | Mileage by Town By Sheet            |          |            |                                       |                                  |
|-----------------------------|--------------------------------|-------------------------------------------------------------------------------|--------------------------------------|-------------------------------------|----------|------------|---------------------------------------|----------------------------------|
| Left<br>Right               | <b>←</b> (ft)                  | (count)                                                                       | 021-1 4 - Minor Arterial 6.670       | STARKSBORO - V116-0119 6.67 of 6.67 | DISTRICT | TOWN       | Date: 11/15/16                        | ROUTE<br>VT-116                  |
| Grades  grade up grade down | Traffic Counters  (counter ID) | Crash Locations  ■ Fatal □ Property Damage Only □ Injury □ Unknown Crash Type |                                      |                                     | 5        | STARKSBORO | 1 of 1<br>TWN mileage:<br>0.0 to 6.67 | ETE mileage:<br>18.835 to 25.505 |
|                             |                                |                                                                               | Page Total Mileage: 6.670 mi         | Page Total Mileage: 6.67 n          | i        |            | 0.0 to 6.67                           |                                  |

1 - Interstate 3 - Principal Arterial

25 30 35 40 45 50 55 60 65

2 - Other 4 - Minor Freeways and Arterial

**Historic Projects** 

Skinny Mix Concrete

Bituminous Seal Gravel

Unknown
Retreatment
Resurface
Bituminous Macadam
Resurface
Bituminous Mix
Skinny Mix

Bituminous Concrete
Bituminous Concrete
Bituminous Concrete
Bituminous Concrete
Bituminous Concrete