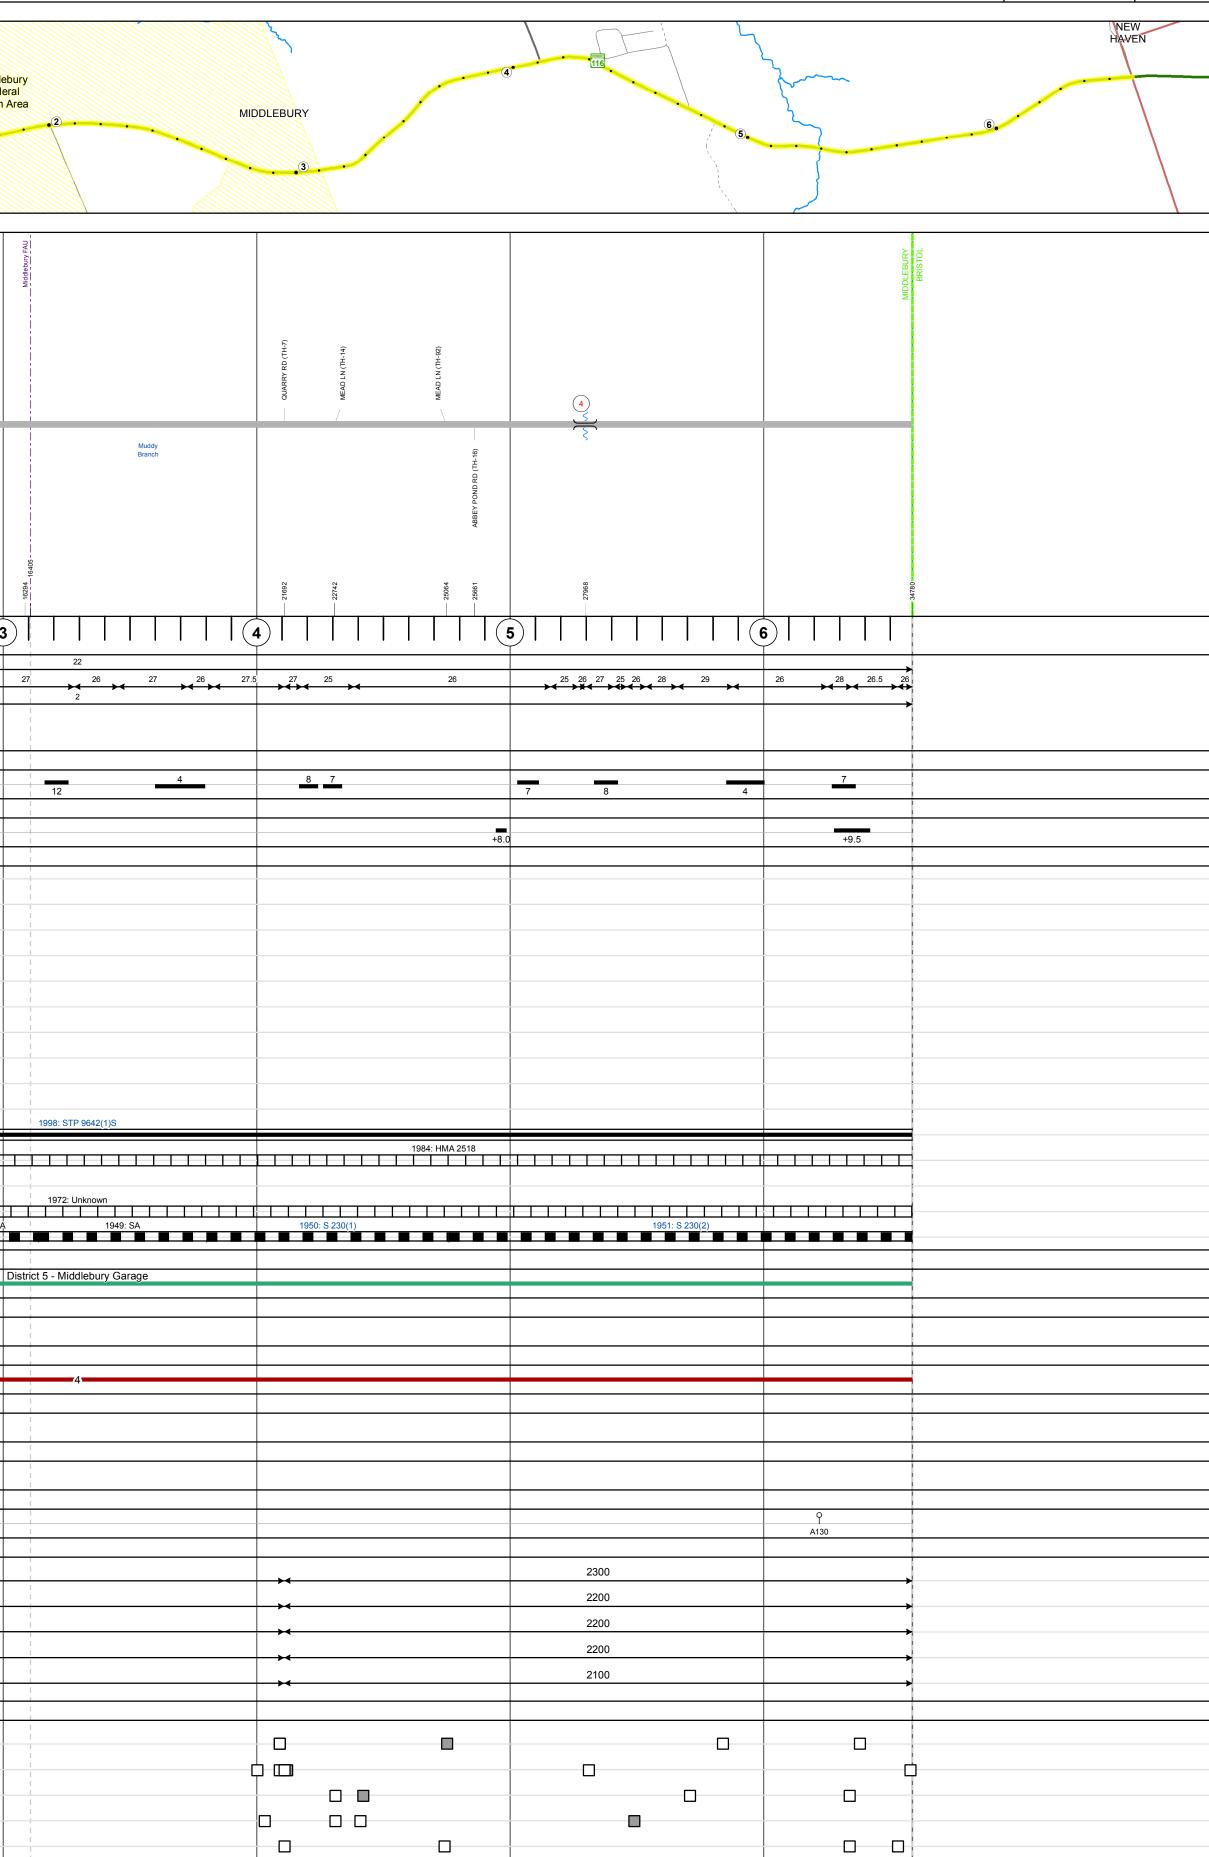

## **Route Log and Progress Chart**

|                                                                                    |                                      |                                                                 | $\sim$                                |                  |                                 |            |
|------------------------------------------------------------------------------------|--------------------------------------|-----------------------------------------------------------------|---------------------------------------|------------------|---------------------------------|------------|
| Base Map                                                                           |                                      |                                                                 | L                                     | - The            |                                 |            |
|                                                                                    |                                      | 7                                                               |                                       |                  | Middle<br>Fed                   | ebu<br>era |
| 7                                                                                  | SALISBURY                            |                                                                 |                                       |                  | Urban                           |            |
|                                                                                    |                                      |                                                                 |                                       | 116              |                                 |            |
|                                                                                    |                                      |                                                                 | · · · · · · · · · · · · · · · · · · · |                  |                                 |            |
| 1 in = 2,000 feet                                                                  |                                      |                                                                 |                                       |                  |                                 |            |
| Stick Diagram                                                                      |                                      |                                                                 |                                       |                  |                                 |            |
| Town Center                                                                        |                                      |                                                                 |                                       |                  |                                 |            |
| Stations (Feet)                                                                    |                                      |                                                                 |                                       |                  |                                 |            |
| Primary Structures                                                                 |                                      | .125)                                                           |                                       |                  |                                 |            |
| ) Secondary Structures                                                             | ROUTE 7 S (US-7)<br>MLMAR ST (TH-42) | EAST MAIN ST (VT-125)                                           |                                       | (TH-12)          |                                 |            |
| Divided State Highway                                                              | ROUTE 7 S (US-                       | EAST MA                                                         | Beaver                                | CADY RD (TH-12)  |                                 |            |
| State Highway Divided Town Highway                                                 |                                      |                                                                 | Brook                                 |                  |                                 |            |
| ─── Town Highway<br>⋯⋯ Streams (Hydraulic Structure)                               |                                      | 86) [116]                                                       |                                       |                  | (0 <del>4</del>                 |            |
| <ul> <li>Town Boundary</li> <li>- · Village/UC Boundaries</li> </ul>               | ROUTE 7 S (US-7)<br>CONE DR (TH-85)  | OSSIE RD (VT-116)<br>EAST MAIN ST (VT-125)<br>N LENO LN (TH-86) |                                       |                  | MUNSON RD (TH-40)               |            |
| – – District Boundaries                                                            | CON                                  | OSSIE F<br>AST MAIN                                             |                                       |                  | OS NON                          |            |
| <ul> <li>- • State/Town Highway Change</li> <li> Divided Highway Limits</li> </ul> |                                      | ш                                                               |                                       |                  |                                 |            |
| Ghost Section Boundary<br>Federal Urban Area Limits                                |                                      | 2862                                                            |                                       | 8237             |                                 |            |
| Scale: 1 INCH = 2000 FEET                                                          | 0 ft<br>- 1558<br>- 2117             | - 2774 2<br>- 3090<br>- 5160                                    |                                       |                  | - 105/6 - 14881                 |            |
|                                                                                    | 0)                                   |                                                                 |                                       |                  |                                 | 3)         |
|                                                                                    |                                      |                                                                 | ·/· · · · · ·                         |                  |                                 | $\vdash$   |
| Travellane<br>Roadway                                                              | •                                    |                                                                 | 26                                    |                  | 31 27 26 31 33                  |            |
| Road Widths Lane Count<br>Base                                                     | <                                    |                                                                 |                                       |                  | 5" P.M.<br>★→                   |            |
| Subbase                                                                            |                                      |                                                                 |                                       |                  | 24" Gravel                      |            |
| Curves                                                                             |                                      | 11                                                              | 4                                     | 124              |                                 |            |
| Curves                                                                             |                                      | 40                                                              | 5                                     |                  | 2.8                             |            |
| Grades                                                                             |                                      |                                                                 |                                       |                  |                                 |            |
|                                                                                    |                                      |                                                                 |                                       |                  |                                 |            |
| (                                                                                  |                                      |                                                                 |                                       |                  |                                 |            |
|                                                                                    |                                      |                                                                 |                                       |                  |                                 |            |
|                                                                                    |                                      |                                                                 |                                       |                  |                                 |            |
|                                                                                    |                                      |                                                                 |                                       |                  |                                 |            |
|                                                                                    |                                      |                                                                 |                                       |                  |                                 |            |
|                                                                                    |                                      |                                                                 |                                       |                  |                                 |            |
| Historic Projects                                                                  |                                      |                                                                 |                                       |                  |                                 |            |
|                                                                                    |                                      |                                                                 |                                       |                  |                                 |            |
|                                                                                    |                                      |                                                                 |                                       |                  |                                 |            |
|                                                                                    |                                      |                                                                 |                                       | 1984: HMA 2518   |                                 |            |
|                                                                                    | 1984: HMA 2465                       | <b>I</b>                                                        |                                       |                  | 1979: Unknown 1984: F 021-1(7)S |            |
|                                                                                    | 1948: SA                             | 0: SA                                                           | 1941: SA                              | <u>    194</u> 5 | SA1946: SA1947: SA              |            |
|                                                                                    |                                      |                                                                 |                                       |                  |                                 |            |
| Maintenance Garage                                                                 |                                      |                                                                 |                                       |                  |                                 | Dis        |
|                                                                                    |                                      |                                                                 |                                       |                  |                                 |            |
| Speed Zone                                                                         | SPEED<br>LIMT<br>40                  | UNIT<br>40                                                      |                                       |                  |                                 |            |
| Functional Class                                                                   |                                      |                                                                 |                                       |                  |                                 |            |
|                                                                                    |                                      |                                                                 |                                       |                  |                                 |            |
| National Highway System                                                            |                                      |                                                                 |                                       |                  |                                 |            |
| Limited Access History                                                             |                                      |                                                                 |                                       |                  |                                 |            |
| Limited Access Highway                                                             |                                      |                                                                 |                                       |                  |                                 |            |
| Traffic Counters                                                                   |                                      |                                                                 |                                       |                  | 0<br>A131                       |            |
|                                                                                    |                                      |                                                                 |                                       |                  |                                 |            |
| 2014                                                                               | 1200                                 | <b>→</b>                                                        | 2200                                  | •                | 2600<br>2500                    |            |
| 2013                                                                               | 1200                                 | <b>→</b> ∢                                                      | 2200                                  | 4                | 2500                            |            |
| AADT Counts 2012                                                                   | 1700                                 | → <b>·</b>                                                      | 2600                                  | •                | 2400                            |            |
| 2011                                                                               | 2100                                 | *                                                               | 3000                                  | •                | 2300                            |            |
| 2010                                                                               |                                      |                                                                 | -                                     |                  |                                 | $\vdash$   |
| 2014                                                                               |                                      |                                                                 |                                       |                  |                                 |            |
| 2014                                                                               |                                      |                                                                 |                                       |                  |                                 |            |
|                                                                                    | Γ – –                                |                                                                 |                                       |                  |                                 |            |
| 2011                                                                               | þ                                    |                                                                 |                                       |                  |                                 |            |
| 2010                                                                               | PCD                                  |                                                                 |                                       |                  |                                 |            |
|                                                                                    |                                      |                                                                 |                                       |                  |                                 |            |

| Historic Projects                                                                                                                                                                             | Functional Class                                                                                                                                                                                                                                                                                                                                                                                                                                                                                                                                                                                                                                                                                                                                                                                                                                                                                                                                                                                                                                                                                                                                                                                                                                                                                                                                                            | Curves                            | Road Widths                                  | AADT                                                                                                     | Mileage by Functional Class By | Sheet                        | Mileage by Town By     | Sheet |
|-----------------------------------------------------------------------------------------------------------------------------------------------------------------------------------------------|-----------------------------------------------------------------------------------------------------------------------------------------------------------------------------------------------------------------------------------------------------------------------------------------------------------------------------------------------------------------------------------------------------------------------------------------------------------------------------------------------------------------------------------------------------------------------------------------------------------------------------------------------------------------------------------------------------------------------------------------------------------------------------------------------------------------------------------------------------------------------------------------------------------------------------------------------------------------------------------------------------------------------------------------------------------------------------------------------------------------------------------------------------------------------------------------------------------------------------------------------------------------------------------------------------------------------------------------------------------------------------|-----------------------------------|----------------------------------------------|----------------------------------------------------------------------------------------------------------|--------------------------------|------------------------------|------------------------|-------|
| <ul> <li>Unknown</li> <li>Bituminous Concrete</li> <li>Retreatment</li> <li>Bituminous Macadam</li> <li>Cold Plane and</li> <li>Surface Treated</li> <li>Gravel</li> <li>Plant Mix</li> </ul> | 1 - Interstate       3 - Principal       5 - Major         System       Arterial       Collector         2 - Other       4 - Minor       6 - Minor         Freeways and       Arterial       Collector                                                                                                                                                                                                                                                                                                                                                                                                                                                                                                                                                                                                                                                                                                                                                                                                                                                                                                                                                                                                                                                                                                                                                                      | (degrees)<br>Right                | ← <sup>(ft)</sup> →                          | ← (count) →                                                                                              | 021-1 4 - Minor Arterial       | 6.587                        | MIDDLEBURY - V116-0111 |       |
| Bituminous Mix Skinny Mix Skinny Mix Gravel Concrete Bituminous Concrete Bituminous Concrete Bituminous Concrete                                                                              | Expressways Speed Zones SPEED SPEED SPEED SPEED SPEED SPEED                                                                                                                                                                                                                                                                                                                                                                                                                                                                                                                                                                                                                                                                                                                                                                                                                                                                                                                                                                                                                                                                                                                                                                                                                                                                                                                 | Grades                            | <b>Traffic Counters</b><br>γ<br>(counter ID) | Crash Locations         ■ Fatal       □ Property Damage Only         ■ Injury       □ Unknown Crash Type |                                |                              |                        |       |
| Indicated plans available - http://vtransmap01.aot.state.vt.us/rp/dpr/Dlwebstore/                                                                                                             | LIMT         LIMT <thlimt< th="">         LIMT         LIMT         <thl< td=""><td></td><td></td><td></td><td></td><td>Page Total Mileage: 6.587 mi</td><td></td><td>Page</td></thl<></thlimt<> |                                   |                                              |                                                                                                          |                                | Page Total Mileage: 6.587 mi |                        | Page  |
| For More Information Contact - Vermont Agency of Transportation, Poli                                                                                                                         | cy, Planning and Intermodal Development Division                                                                                                                                                                                                                                                                                                                                                                                                                                                                                                                                                                                                                                                                                                                                                                                                                                                                                                                                                                                                                                                                                                                                                                                                                                                                                                                            | - Mapping Section, 1 National Lif | e Drive, Montpelier, VT 0563                 | 3-5001 Telephone: 802-828-2600.                                                                          |                                |                              |                        |       |

## DRAFT

5

Please Note: Errors and Omissions May Exist. Contact the VTrans Mapping Section with questions or concerns.

| TOWN<br>MIDDLEBURY<br>BRISTOL | ROUTE<br>VT-116 |                                                                                                                                                                                                                                                                                                                                                                                                                                                                                                                                                                                                                                                                         |                                               | MONT<br>16                                    |  |  |  |
|-------------------------------|-----------------|-------------------------------------------------------------------------------------------------------------------------------------------------------------------------------------------------------------------------------------------------------------------------------------------------------------------------------------------------------------------------------------------------------------------------------------------------------------------------------------------------------------------------------------------------------------------------------------------------------------------------------------------------------------------------|-----------------------------------------------|-----------------------------------------------|--|--|--|
|                               |                 | STRUCTURE DESCRIPTIONS                                                                                                                                                                                                                                                                                                                                                                                                                                                                                                                                                                                                                                                  |                                               |                                               |  |  |  |
|                               |                 | Culvert 1:<br>Culvert - 2000<br>Structure No. 300185000101111<br>Length: 8'<br>Facility Carried: VT116<br>Bridge Type: PRECAST CONC. BOX<br>Features Intersected: BEAVER BROOK<br>Surface: Bituminous<br>Maintenance: State<br>Culvert 2:<br>Culvert - 1984<br>Structure No. 300185000201111<br>Length: 7'<br>Under Clearance: 4.0'<br>Facility Carried: VT116<br>Bridge Type: CGMPPA<br>Features Intersected: PALMER SPRING B<br>Maintenance: State<br>Bridge 4:<br>Slab - 1919<br>Structure No. 300185000401111<br>Length: 12'<br>Under Clearance: 8.0'<br>Facility Carried: VT116<br>Bridge Type: CONCRETE SLAB<br>Features Intersected: BROOK<br>Maintenance: State | ROOK                                          |                                               |  |  |  |
|                               |                 |                                                                                                                                                                                                                                                                                                                                                                                                                                                                                                                                                                                                                                                                         |                                               |                                               |  |  |  |
|                               |                 |                                                                                                                                                                                                                                                                                                                                                                                                                                                                                                                                                                                                                                                                         |                                               |                                               |  |  |  |
|                               |                 |                                                                                                                                                                                                                                                                                                                                                                                                                                                                                                                                                                                                                                                                         |                                               |                                               |  |  |  |
|                               |                 |                                                                                                                                                                                                                                                                                                                                                                                                                                                                                                                                                                                                                                                                         |                                               |                                               |  |  |  |
| 6.587 of 6.587                | DISTRICT        | TOWN                                                                                                                                                                                                                                                                                                                                                                                                                                                                                                                                                                                                                                                                    | Date: 11/15/16                                | ROUTE                                         |  |  |  |
| ge Total Mileage: 6.587 mi    | 5               | MIDDLEBURY                                                                                                                                                                                                                                                                                                                                                                                                                                                                                                                                                                                                                                                              | <b>1 of 1</b><br>TWN mileage:<br>0.0 to 6.587 | <b>VT-116</b><br>ETE mileage:<br>0.0 to 6.587 |  |  |  |