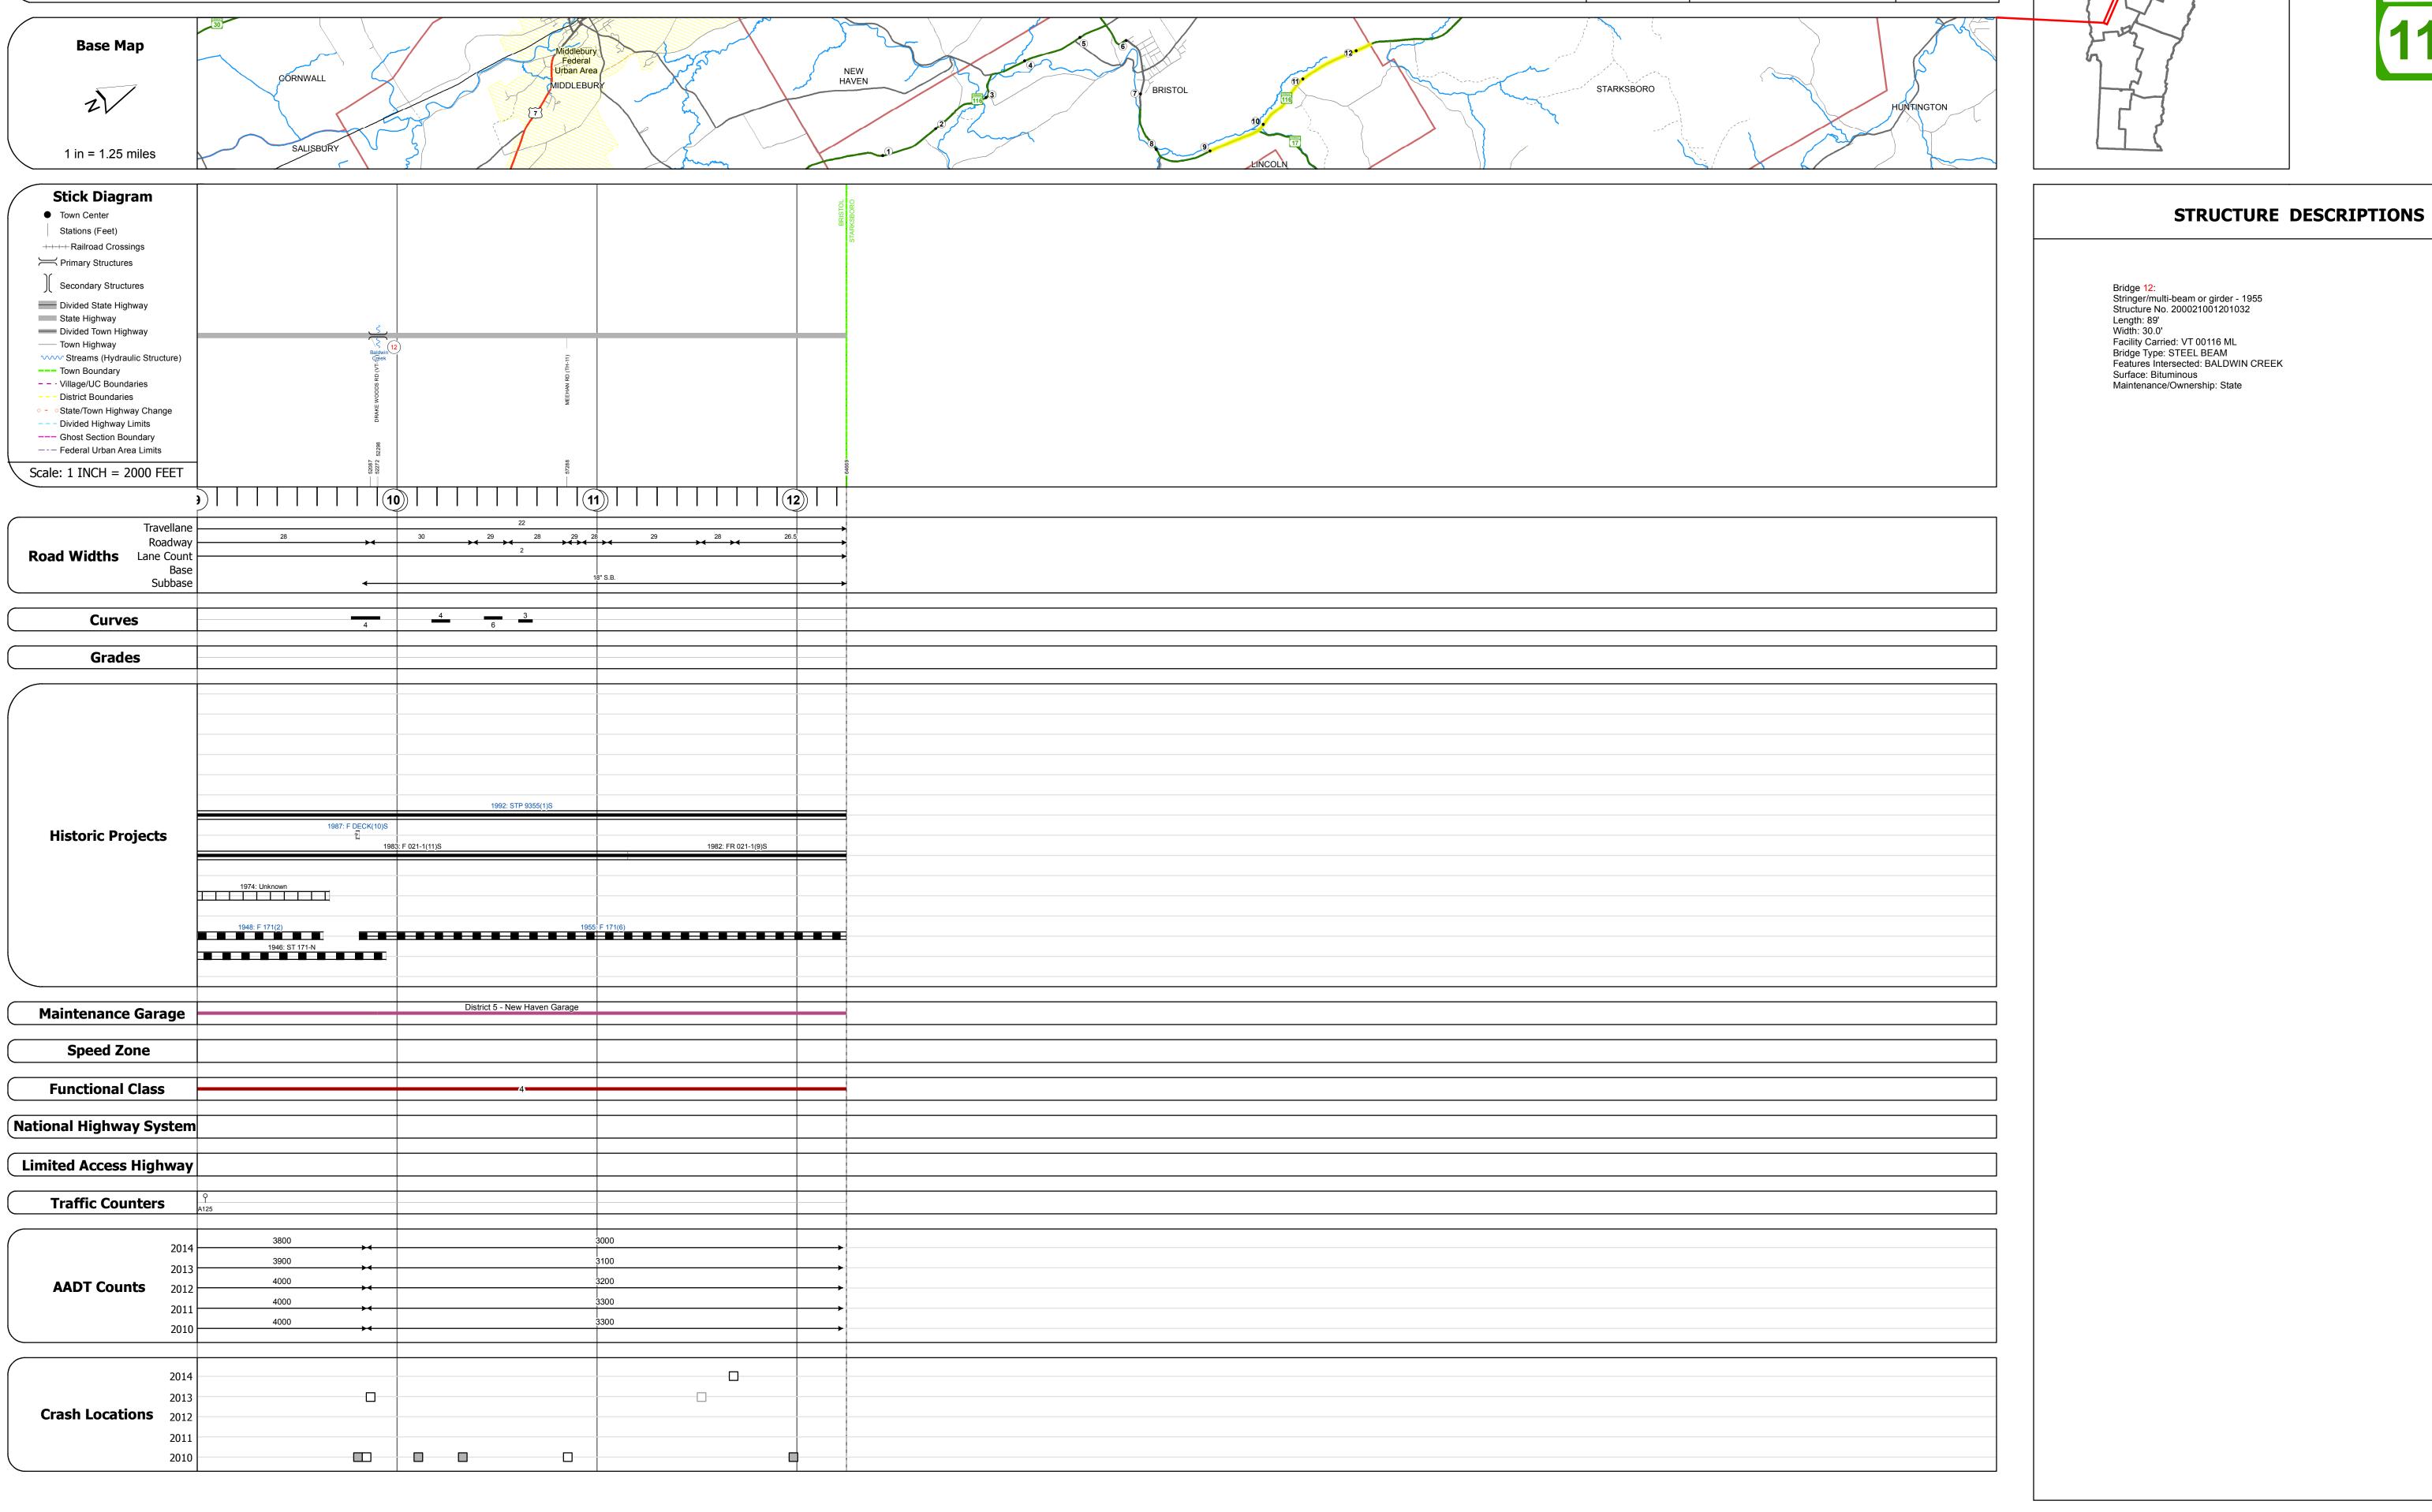

## **Route Log and Progress Chart**

**DRAFT** Please Note: Errors and Omissions May Exist. Contact the VTrans Mapping Section with questions or concerns.

**DISTRICT TOWN ROUTE VT-116 BRISTOL** 

| Historic Projects                                                                 | Functional Class                                                                                                                                                                                                                                                                                                                                                                                                                                                                                                                                                                                                                                                                                                                                                                                                                                                                                                                                                                                                                                                                                                                                                                                                                                                                                                                                                                                                                                                                                                                                                                                                                                                                                                                                                                                                                                                                                                                                                                                                                                                                                                              | Curves               | Road Widths       | AADT                       | Mileage by Functional Class By S | Sheet                       | Mileage by Town By She | eet                          |          |         |                |                  |
|-----------------------------------------------------------------------------------|-------------------------------------------------------------------------------------------------------------------------------------------------------------------------------------------------------------------------------------------------------------------------------------------------------------------------------------------------------------------------------------------------------------------------------------------------------------------------------------------------------------------------------------------------------------------------------------------------------------------------------------------------------------------------------------------------------------------------------------------------------------------------------------------------------------------------------------------------------------------------------------------------------------------------------------------------------------------------------------------------------------------------------------------------------------------------------------------------------------------------------------------------------------------------------------------------------------------------------------------------------------------------------------------------------------------------------------------------------------------------------------------------------------------------------------------------------------------------------------------------------------------------------------------------------------------------------------------------------------------------------------------------------------------------------------------------------------------------------------------------------------------------------------------------------------------------------------------------------------------------------------------------------------------------------------------------------------------------------------------------------------------------------------------------------------------------------------------------------------------------------|----------------------|-------------------|----------------------------|----------------------------------|-----------------------------|------------------------|------------------------------|----------|---------|----------------|------------------|
| Unknown Bituminous Concrete Surface Treated                                       | 1 - Interstate 3 - Principal 5 - Major System Arterial Collector                                                                                                                                                                                                                                                                                                                                                                                                                                                                                                                                                                                                                                                                                                                                                                                                                                                                                                                                                                                                                                                                                                                                                                                                                                                                                                                                                                                                                                                                                                                                                                                                                                                                                                                                                                                                                                                                                                                                                                                                                                                              | (degrees)            | <b>←</b> (ft)     | (count) →                  | 021-1 4 - Minor Arterial         | 3.248                       | BRISTOL - V116-0103    | 3.248 of 12.248              | DISTRICT | TOWN    | Date: 11/15/16 | ROUTE            |
| Retreatment Bituminous Macadam Gravel                                             | 2 - Other 4 - Minor 6 - Minor                                                                                                                                                                                                                                                                                                                                                                                                                                                                                                                                                                                                                                                                                                                                                                                                                                                                                                                                                                                                                                                                                                                                                                                                                                                                                                                                                                                                                                                                                                                                                                                                                                                                                                                                                                                                                                                                                                                                                                                                                                                                                                 | — <b>■■■</b> ─ Right |                   |                            |                                  |                             |                        |                              | District |         |                |                  |
| Resultace Cold Flane and                                                          | Freeways and Arterial Collector                                                                                                                                                                                                                                                                                                                                                                                                                                                                                                                                                                                                                                                                                                                                                                                                                                                                                                                                                                                                                                                                                                                                                                                                                                                                                                                                                                                                                                                                                                                                                                                                                                                                                                                                                                                                                                                                                                                                                                                                                                                                                               |                      | Tueffic Countries | Constitution of            |                                  |                             |                        |                              |          |         |                | <b>− VT-116</b>  |
| Bituminous Mix  Skieger Mix  Concrete  Reclaimed Base and Bituminous Concrete     | Casada                                                                                                                                                                                                                                                                                                                                                                                                                                                                                                                                                                                                                                                                                                                                                                                                                                                                                                                                                                                                                                                                                                                                                                                                                                                                                                                                                                                                                                                                                                                                                                                                                                                                                                                                                                                                                                                                                                                                                                                                                                                                                                                        | Grades               | Traffic Counters  | Crash Locations            |                                  |                             |                        |                              |          |         | 2 of 2         |                  |
| Skilling Mix                                                                      | Speed Zones                                                                                                                                                                                                                                                                                                                                                                                                                                                                                                                                                                                                                                                                                                                                                                                                                                                                                                                                                                                                                                                                                                                                                                                                                                                                                                                                                                                                                                                                                                                                                                                                                                                                                                                                                                                                                                                                                                                                                                                                                                                                                                                   | (percent) grade up   | 9                 | Fatal Property Damage Only |                                  |                             |                        |                              | 5        | BRISTOL |                | ETE mileage:     |
| Bituminous Seal  Gravel                                                           | SPEED | grade down           | (counter ID)      | Injury Unknown Crash Type  |                                  |                             |                        |                              | J 3      | DK1510L | TWN mileage:   | 15.587 to 18.835 |
| Indicated plans available - http://vtransmap01.aot.state.vt.us/rp/dpr/Dlwebstore/ | 25 30 35 40 45 50 55 60 65                                                                                                                                                                                                                                                                                                                                                                                                                                                                                                                                                                                                                                                                                                                                                                                                                                                                                                                                                                                                                                                                                                                                                                                                                                                                                                                                                                                                                                                                                                                                                                                                                                                                                                                                                                                                                                                                                                                                                                                                                                                                                                    |                      |                   |                            | Pa                               | age Total Mileage: 3.248 mi |                        | Page Total Mileage: 3.248 mi |          |         | 9.0 to 12.248  | 1                |