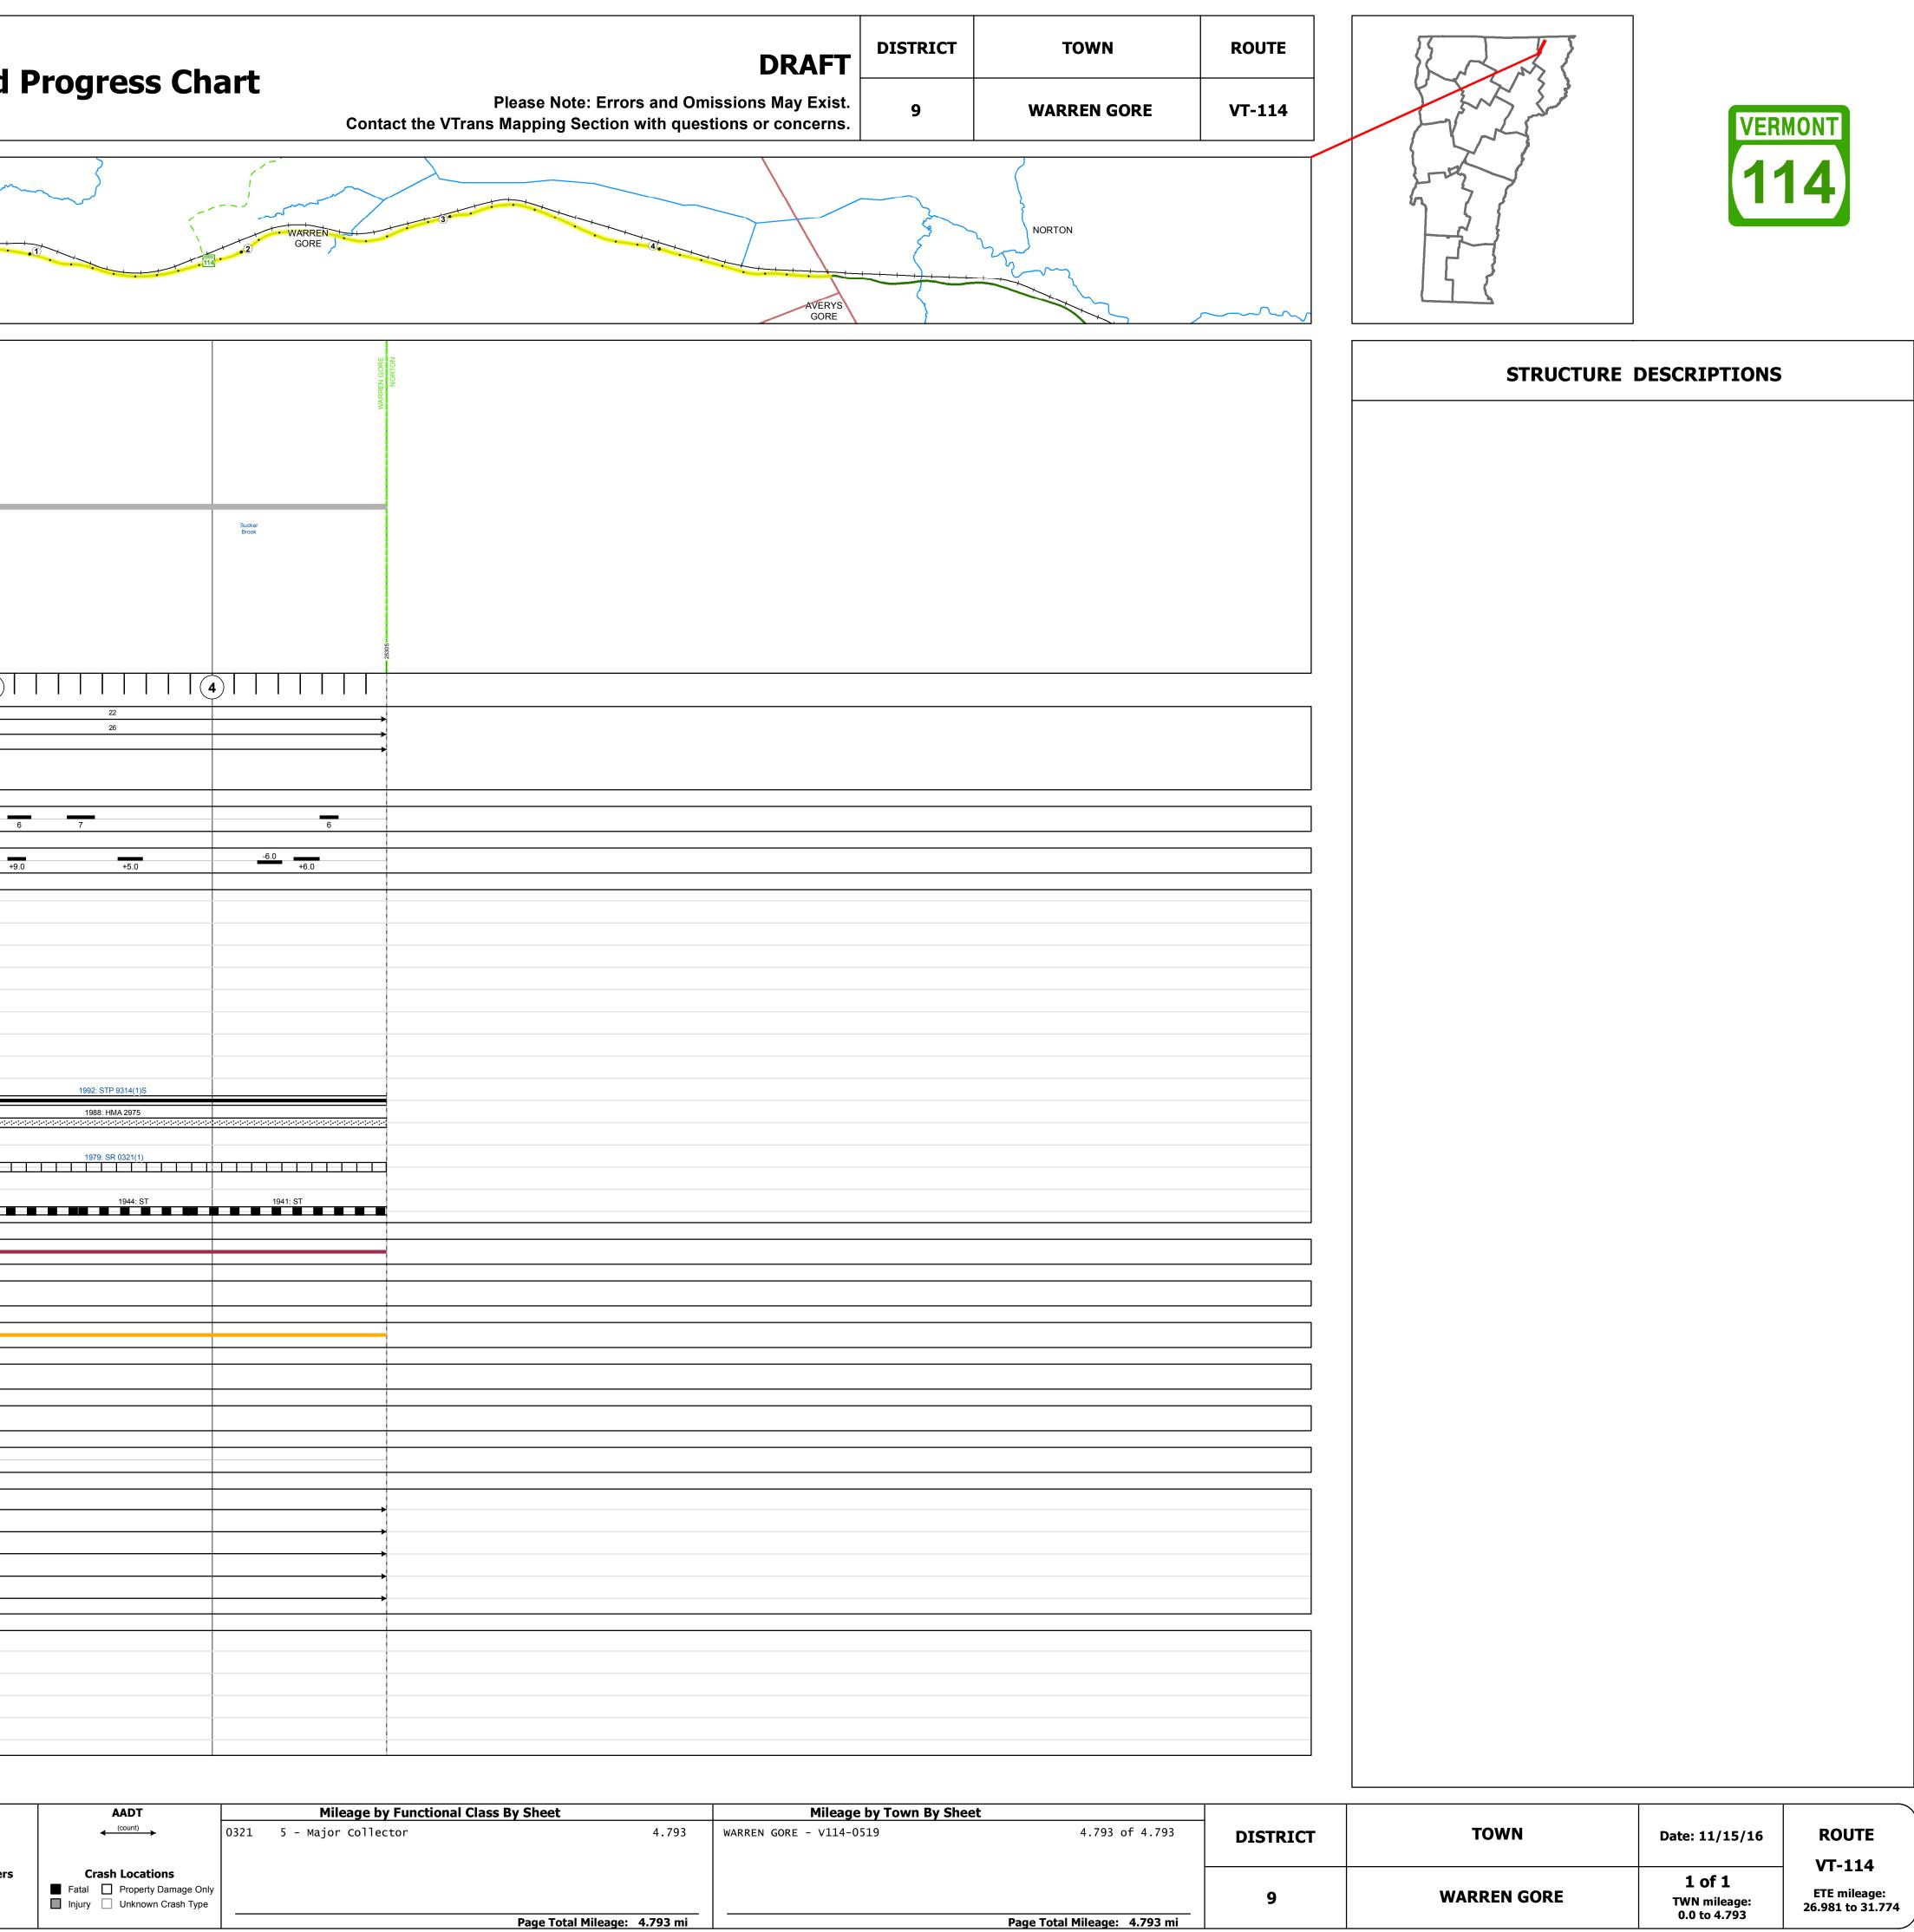

## **Route Log and Progress Chart**

| Base Map                                                                                       |                                                                                           |                                                                   |                              |
|------------------------------------------------------------------------------------------------|-------------------------------------------------------------------------------------------|-------------------------------------------------------------------|------------------------------|
|                                                                                                |                                                                                           |                                                                   |                              |
| 2V                                                                                             |                                                                                           | MORGAN                                                            |                              |
| 1 in = 2,000 feet                                                                              |                                                                                           |                                                                   |                              |
| Stick Diagram                                                                                  |                                                                                           |                                                                   |                              |
| Town Center     Stations (Feet)                                                                | REN GORE                                                                                  |                                                                   |                              |
| +++++ Railroad Crossings                                                                       | WAR                                                                                       | HURRICANE BROOK RD (SF-WMA)                                       |                              |
| Primary Structures                                                                             |                                                                                           | E BROOK R                                                         |                              |
| Divided State Highway                                                                          |                                                                                           | HURRICAN                                                          |                              |
| State Highway<br>Divided Town Highway<br>Town Highway                                          |                                                                                           |                                                                   |                              |
| <ul> <li>Town Fighway</li> <li>Streams (Hydraulic Structure)</li> <li>Town Boundary</li> </ul> |                                                                                           |                                                                   |                              |
| <ul> <li> Village/UC Boundaries</li> <li> District Boundaries</li> </ul>                       |                                                                                           |                                                                   |                              |
| <ul> <li>- • State/Town Highway Change</li> <li> Divided Highway Limits</li> </ul>             |                                                                                           |                                                                   |                              |
| Ghost Section Boundary<br>Federal Urban Area Limits                                            |                                                                                           |                                                                   |                              |
| Scale: 1 INCH = 2000 FEET                                                                      |                                                                                           | 0538                                                              |                              |
| (                                                                                              | 0                                                                                         |                                                                   | 2         3                  |
| Travelland                                                                                     |                                                                                           | 22<br>30                                                          |                              |
| Road Widths Lane Coun                                                                          | t 🖛                                                                                       |                                                                   | 2                            |
| Base<br>Subbase                                                                                |                                                                                           | 18" Gravel<br>◀                                                   |                              |
| Curves                                                                                         | 3.4         2.9         4.2         2.3         1.9           2.9         4.2         2.9 | 3.8 <u>3.8</u><br>9.5 5.7 3.8 2.6 3.6                             | 4.8                          |
|                                                                                                | -7.0                                                                                      | -8.0                                                              | -6.0                         |
| Grades                                                                                         |                                                                                           |                                                                   | +5.0 +8.0 +                  |
| Historic Projects                                                                              | 20                                                                                        | 10: STP 2724( <u>1)</u>                                           |                              |
|                                                                                                |                                                                                           | 1982: Unknown<br>Selecteriseiseiseiseiseiseiseiseiseiseiseiseisei | 1947: ST 205-C               |
| Maintenance Garage                                                                             |                                                                                           |                                                                   | District 9 - Brighton Garage |
| Speed Zone                                                                                     |                                                                                           |                                                                   |                              |
| Functional Class                                                                               |                                                                                           |                                                                   | 5                            |
|                                                                                                |                                                                                           |                                                                   |                              |
| National Highway System                                                                        |                                                                                           |                                                                   |                              |
| Limited Access Highway                                                                         |                                                                                           |                                                                   |                              |
| <b>Traffic Counters</b>                                                                        |                                                                                           |                                                                   |                              |
| 201                                                                                            | 1 4                                                                                       |                                                                   | 560                          |
| 201                                                                                            |                                                                                           |                                                                   | 530                          |
| AADT Counts 201                                                                                |                                                                                           |                                                                   | 510 510                      |
| 201                                                                                            |                                                                                           |                                                                   | 500                          |
|                                                                                                |                                                                                           |                                                                   |                              |
| 2014                                                                                           | +                                                                                         |                                                                   |                              |
| 2011<br>Crash Locations 2012                                                                   |                                                                                           |                                                                   |                              |
| Crash Locations 2012                                                                           |                                                                                           |                                                                   |                              |
|                                                                                                |                                                                                           |                                                                   |                              |

| Historic Projects                                                                                                                                                                                                  | Functional Class                                                                                                            | Curves                            | Road Widths      | AADT                          | Mileage by Functional Class By Shee | t                       | Mileage by Town By She  | eet  |
|--------------------------------------------------------------------------------------------------------------------------------------------------------------------------------------------------------------------|-----------------------------------------------------------------------------------------------------------------------------|-----------------------------------|------------------|-------------------------------|-------------------------------------|-------------------------|-------------------------|------|
| Unknown Bituminous Concrete Surface Treated Gravel                                                                                                                                                                 | 1 - Interstate 3 - Principal 5 - Major<br>System Arterial Collector                                                         | (degrees) Left<br>(degrees) Right | (ft)             | (count)                       | 0321 5 - Major Collector            | 4.793                   | WARREN GORE - V114-0519 |      |
| Retreatment Bituminous Macadam Gravel                                                                                                                                                                              | 2 - Other 4 - Minor 6 - Minor<br>Freeways and Arterial Collector                                                            |                                   |                  |                               |                                     |                         |                         |      |
| Bituminous Mix Bituminous Concrete Reclaimed Base and                                                                                                                                                              |                                                                                                                             | Grades                            | Traffic Counters | Crash Locations               |                                     |                         |                         |      |
| Skinny Mix Concrete                                                                                                                                                                                                | Speed Zones                                                                                                                 | grade up                          | Ŷ                | Fatal Property Damage Only    |                                     |                         |                         |      |
| Bituminous Seal 💽 Gravel                                                                                                                                                                                           | SPEED SPEED SPEED SPEED SPEED SPEED SPEED SPEED SPEED LIMIT 2000 (65) | (percent) grade down              | (counter ID)     | 🔲 Injury 🗌 Unknown Crash Type |                                     |                         |                         |      |
| Indicated plans available - http://vtransmap01.aot.state.vt.us/rp/dpr/Dlwebstore/                                                                                                                                  | 25 30 35 40 45 50 55 60 65                                                                                                  |                                   |                  |                               | Page T                              | Total Mileage: 4.793 mi |                         | Page |
| For More Information Contact - Vermont Agency of Transportation, Policy, Planning and Intermodal Development Division - Mapping Section, 1 National Life Drive, Montpelier, VT 05633-5001 Telephone: 802-828-2600. |                                                                                                                             |                                   |                  |                               |                                     |                         |                         |      |

|         |                                                           |                 | GORE |
|---------|-----------------------------------------------------------|-----------------|------|
|         | 1                                                         |                 |      |
|         |                                                           |                 | z    |
|         |                                                           | SOR SOR         |      |
|         |                                                           | ,               |      |
|         |                                                           | AR AR           |      |
|         |                                                           | ≥               |      |
|         |                                                           |                 |      |
|         |                                                           |                 |      |
|         |                                                           |                 |      |
|         |                                                           |                 |      |
|         |                                                           |                 |      |
|         |                                                           |                 |      |
|         |                                                           |                 |      |
|         |                                                           | Sucker<br>Brook |      |
|         |                                                           |                 |      |
|         |                                                           |                 |      |
|         |                                                           |                 |      |
|         |                                                           |                 |      |
|         |                                                           |                 |      |
|         |                                                           |                 |      |
|         |                                                           |                 |      |
|         |                                                           |                 |      |
|         |                                                           |                 |      |
| 1       | 3)                                                        | 4)              |      |
| 10      |                                                           |                 |      |
|         | 22                                                        |                 |      |
|         | 26                                                        |                 |      |
|         |                                                           |                 |      |
|         |                                                           |                 |      |
|         |                                                           |                 |      |
|         |                                                           |                 |      |
|         |                                                           |                 |      |
|         | 6 7                                                       | 6               |      |
|         | 6 7                                                       | 6               |      |
|         |                                                           |                 |      |
|         | +9.0 +5.0                                                 | -6.0 +6.0       |      |
|         |                                                           |                 |      |
|         |                                                           |                 |      |
|         |                                                           |                 |      |
|         |                                                           |                 |      |
|         |                                                           |                 |      |
|         |                                                           |                 |      |
|         |                                                           |                 |      |
|         |                                                           |                 |      |
|         |                                                           |                 |      |
|         | l                                                         | l               |      |
|         |                                                           |                 |      |
|         |                                                           |                 |      |
|         |                                                           |                 |      |
|         |                                                           |                 |      |
|         | 1992: STP 9314( <u>1)</u> S                               |                 |      |
|         | 1988: HMA 2975                                            |                 |      |
| <u></u> | 1988: HMA 2975<br>•!=!=!=!=!=!=!=!=!=!=!=!=!=!=!=!=!=!=!= |                 |      |
|         |                                                           |                 |      |
|         | 1979: SR 0321(1)                                          |                 |      |
|         | 1979: SR 0321(1)                                          |                 | 1    |
|         |                                                           |                 |      |
|         | 1944: ST                                                  | 1941: ST        |      |
|         | 1944: ST                                                  |                 |      |
|         |                                                           |                 |      |
|         |                                                           |                 |      |
|         |                                                           |                 |      |
|         |                                                           |                 |      |
|         |                                                           |                 |      |
|         |                                                           |                 |      |
|         |                                                           |                 |      |
|         |                                                           |                 |      |
|         |                                                           |                 |      |
|         |                                                           |                 |      |
|         |                                                           |                 |      |
|         |                                                           |                 |      |
|         |                                                           |                 |      |
|         |                                                           |                 |      |
|         |                                                           |                 |      |
|         |                                                           |                 |      |
|         |                                                           |                 |      |
|         |                                                           |                 |      |
|         |                                                           | <b></b>         |      |
|         |                                                           |                 |      |
|         |                                                           | <u>├</u>        |      |
|         |                                                           | <b>├</b>        |      |
|         |                                                           |                 |      |
|         |                                                           | <u>├</u>        |      |
|         |                                                           |                 |      |
|         |                                                           |                 |      |
|         |                                                           |                 |      |
|         |                                                           |                 |      |
|         |                                                           |                 |      |
|         |                                                           |                 |      |
|         |                                                           |                 |      |
|         |                                                           |                 |      |
|         |                                                           | 1               |      |
|         |                                                           |                 |      |
|         |                                                           |                 |      |
|         |                                                           |                 |      |