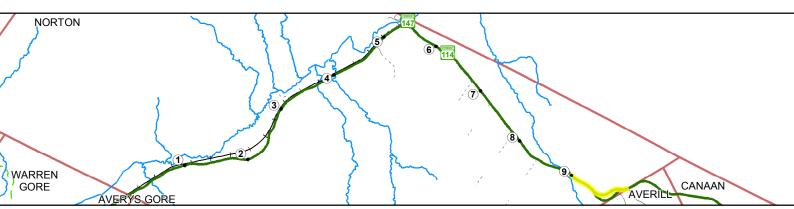

|                                                                                                                                                                                                                                                            | Working to Cot Vou Thous                                       | Douto Log and I |
|------------------------------------------------------------------------------------------------------------------------------------------------------------------------------------------------------------------------------------------------------------|----------------------------------------------------------------|-----------------|
| <b>VITAIIS</b>                                                                                                                                                                                                                                             | Working to Get You There<br>Vermont Agency of Transportation   | Route Log and R |
| Base Map                                                                                                                                                                                                                                                   | DERBY                                                          | HOLLAND         |
| $\sim$                                                                                                                                                                                                                                                     | CHARLESTON                                                     | MORGAN          |
| 1 in = 1.5 miles                                                                                                                                                                                                                                           | BROWNINGTON                                                    | GRANT           |
| Stick Diagram     Town Center     Stations (Feet)     Healroad Crossings     Primary Structures                                                                                                                                                            | NOLLON                                                         | AVERILL         |
| ) Secondary Structures<br>Divided State Highway<br>State Highway<br>Divided Town Highway<br>Town Highway<br>Streams (Hydraulic Structure)                                                                                                                  | T T                                                            |                 |
| <ul> <li>Town Boundary</li> <li>Town Boundary</li> <li>Village/UC Boundaries</li> <li>District Boundaries</li> <li>State/Town Highway Change</li> <li>Divided Highway Limits</li> <li>Ghost Section Boundary</li> <li>Federal Urban Area Limits</li> </ul> | LAKE VIEW RD (NSH-NSH)<br>LAKE VIEW RD (NSH-NSH)               |                 |
| Scale: 1 INCH = 2000 FEET                                                                                                                                                                                                                                  |                                                                |                 |
| Road Widths Travellane<br>Roadway<br>Lane Count<br>Base<br>Subbase                                                                                                                                                                                         | 26<br>2                                                        |                 |
| Curves                                                                                                                                                                                                                                                     | <u>3.5</u> <u>5.8</u> <u>5.8</u> <u>5.8</u>                    |                 |
| Grades                                                                                                                                                                                                                                                     |                                                                |                 |
| Historic Projects                                                                                                                                                                                                                                          | 2009: STP SURF(13)<br>2002: STP 2222(1)S<br>1988: HMA 2976<br> |                 |
| Maintenance Garage                                                                                                                                                                                                                                         | District 9 - Brighton Garage                                   |                 |
| Speed Zone                                                                                                                                                                                                                                                 |                                                                |                 |
| Functional Class                                                                                                                                                                                                                                           | 5                                                              |                 |
| National Highway System                                                                                                                                                                                                                                    | 1                                                              |                 |
| Limited Access Highway                                                                                                                                                                                                                                     |                                                                |                 |
| Traffic Counters                                                                                                                                                                                                                                           | <u>о</u><br>Е223                                               |                 |
| 2014<br>2013<br>AADT Counts 2012<br>2011<br>2010                                                                                                                                                                                                           | $\begin{array}{c ccccccccccccccccccccccccccccccccccc$          |                 |
| 2014<br>2013<br><b>Crash Locations</b> 2012<br>2011<br>2010                                                                                                                                                                                                |                                                                |                 |

| Historic Projects                                                                                                                                                                             | Functional Class                                                                                                                                                                                       | Curves               | Road Widths      | AADT                          | Mileage by Functional Cla | ass By Sheet                 | Mileage by Town By Sheet |
|-----------------------------------------------------------------------------------------------------------------------------------------------------------------------------------------------|--------------------------------------------------------------------------------------------------------------------------------------------------------------------------------------------------------|----------------------|------------------|-------------------------------|---------------------------|------------------------------|--------------------------|
| <ul> <li>Unknown</li> <li>Bituminous Concrete</li> <li>Retreatment</li> <li>Bituminous Macadam</li> <li>Cold Plane and</li> <li>Surface Treated</li> <li>Gravel</li> <li>Plant Mix</li> </ul> | 1 - Interstate       3 - Principal       5 - Major         System       Arterial       Collector         2 - Other       4 - Minor       6 - Minor         Freeways and       Arterial       Collector | (degrees)<br>Right   | (ft)             | < (count) →                   | 0320 5 - Major Collector  | 0.982                        | NORTON - V114-0516       |
| Bituminous Mix Bituminous Concrete Reclaimed Base and                                                                                                                                         | Expressways                                                                                                                                                                                            | Grades               | Traffic Counters | Crash Locations               |                           |                              |                          |
| Skinny Mix Concrete                                                                                                                                                                           | Speed Zones                                                                                                                                                                                            | grade up             | γ                | Fatal 🔲 Property Damage Only  |                           |                              |                          |
| 🖂 Bituminous Seal 📐 Gravel                                                                                                                                                                    | SPEED LIMIT LIMIT LIMIT LIMIT                                                                                                                    | (percent) grade down | (counter ID)     | 🔲 Injury 🗌 Unknown Crash Type |                           |                              |                          |
| Indicated plans available - http://vtransmap01.aot.state.vt.us/rp/dpr/Dlwebstore/                                                                                                             | 25 30 35 40 45 50 55 60 65                                                                                                                                                                             |                      |                  |                               |                           | Page Total Mileage: 0.982 mi |                          |