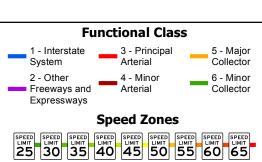

|                                                 | Mileage by Functional Class By Sheet |                                            |            |     |  |  |
|-------------------------------------------------|--------------------------------------|--------------------------------------------|------------|-----|--|--|
| <b>→</b>                                        | 0321<br>0320                         | 5 - Major Collector<br>5 - Major Collector |            |     |  |  |
| <b>tions</b><br>ty Damage Only<br>wn Crash Type |                                      |                                            |            |     |  |  |
|                                                 |                                      | Page Tota                                  | l Mileage: | 9.0 |  |  |
|                                                 |                                      |                                            |            |     |  |  |