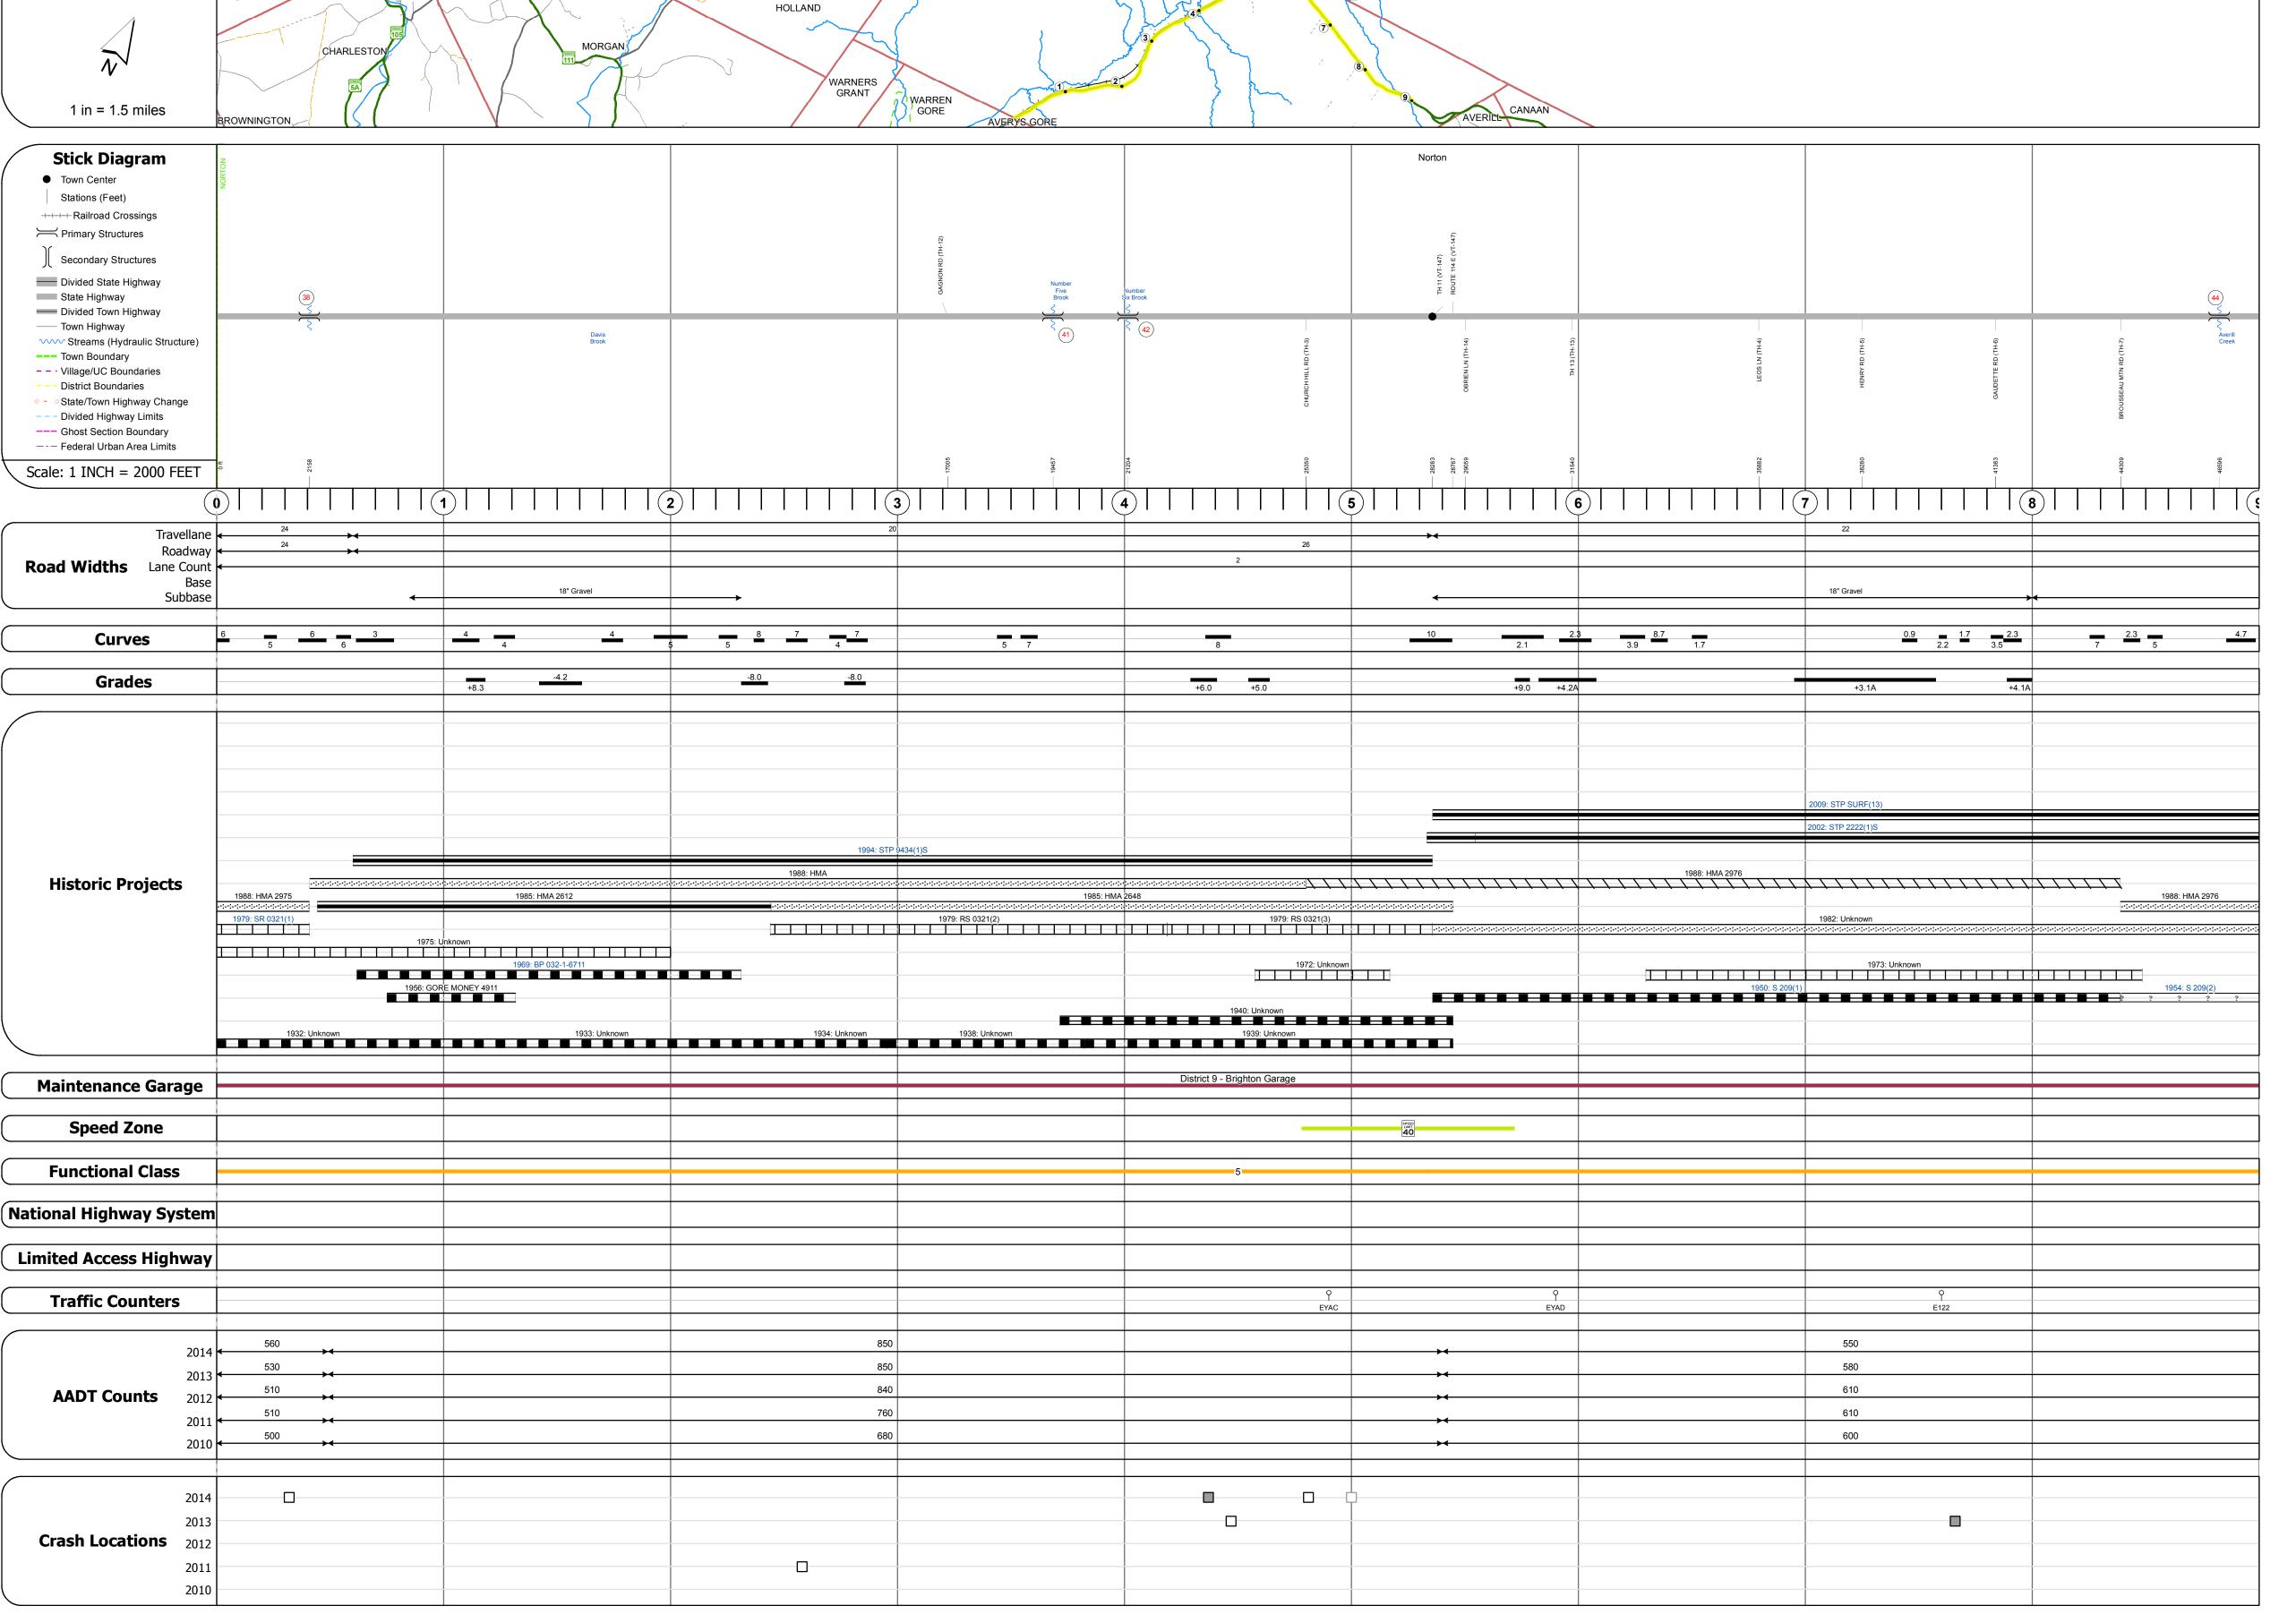

## **Route Log and Progress Chart**

**DRAFT** Please Note: Errors and Omissions May Exist. Contact the VTrans Mapping Section with questions or concerns.

**DISTRICT TOWN ROUTE NORTON** VT-114

| Bridge 38: Slab - 1932 Structure No. 300321003805161 Length: 16' Width: 29.0' Under Clearance: 5.0' Facility Carried: VT114 Bridge Type: CONCRETE SLAB Features Intersected: STATION BROOK Surface: Bituminous Maintenance: State |
|-----------------------------------------------------------------------------------------------------------------------------------------------------------------------------------------------------------------------------------|
| Culvert 41: Culvert - 1957 Structure No. 300321004105161 Length: 10' Under Clearance: 9.25' Facility Carried: VT114 Bridge Type: MULTIPLATE PIPE Features Intersected: NUMBER 5 BROOK Maintenance: State                          |
| Culvert 42: Culvert - 1968 Structure No. 300321004205161 Length: 12' Facility Carried: VT114 Bridge Type: CGMPP Features Intersected: NUMBER 6 BROOK Maintenance: State                                                           |
| Culvert 44: Culvert - 1954 Structure No. 300320004405161 Length: 12' Under Clearance: 10.0' Facility Carried: VT114 Bridge Type: CONCRETE BOX Features Intersected: AVERILL CREEK Maintenance: State                              |
|                                                                                                                                                                                                                                   |

STRUCTURE DESCRIPTIONS

|                                                         | <b>Historic Projects</b>                                                           |                                                                         |
|---------------------------------------------------------|------------------------------------------------------------------------------------|-------------------------------------------------------------------------|
| Unknown Retreatment Resurface Bituminous Mix Skinny Mix | Bituminous Concrete Bituminous Macadam Cold Plane and Bituminous Concrete Concrete | Surface Treated Gravel Plant Mix Reclaimed Base and Bituminous Concrete |

| AADT  (count) →                                                             |
|-----------------------------------------------------------------------------|
| Crash Locations  ■ Fatal □ Property Damage On □ Injury □ Unknown Crash Type |
|                                                                             |

|                                                 | Mileage by Functional Class By Sheet |                                            |            |     |  |  |
|-------------------------------------------------|--------------------------------------|--------------------------------------------|------------|-----|--|--|
| <b>→</b>                                        | 0321<br>0320                         | 5 - Major Collector<br>5 - Major Collector |            |     |  |  |
| <b>tions</b><br>ty Damage Only<br>wn Crash Type |                                      |                                            |            |     |  |  |
|                                                 |                                      | Page Tota                                  | l Mileage: | 9.0 |  |  |
|                                                 |                                      |                                            |            |     |  |  |

|                | Mileage by Town By Sheet |                            |  |
|----------------|--------------------------|----------------------------|--|
| 5.357<br>3.643 | NORTON - V114-0516       | 9.0 of 9.982               |  |
|                |                          |                            |  |
| 9.000 mi       |                          | Page Total Mileage: 9.0 mi |  |