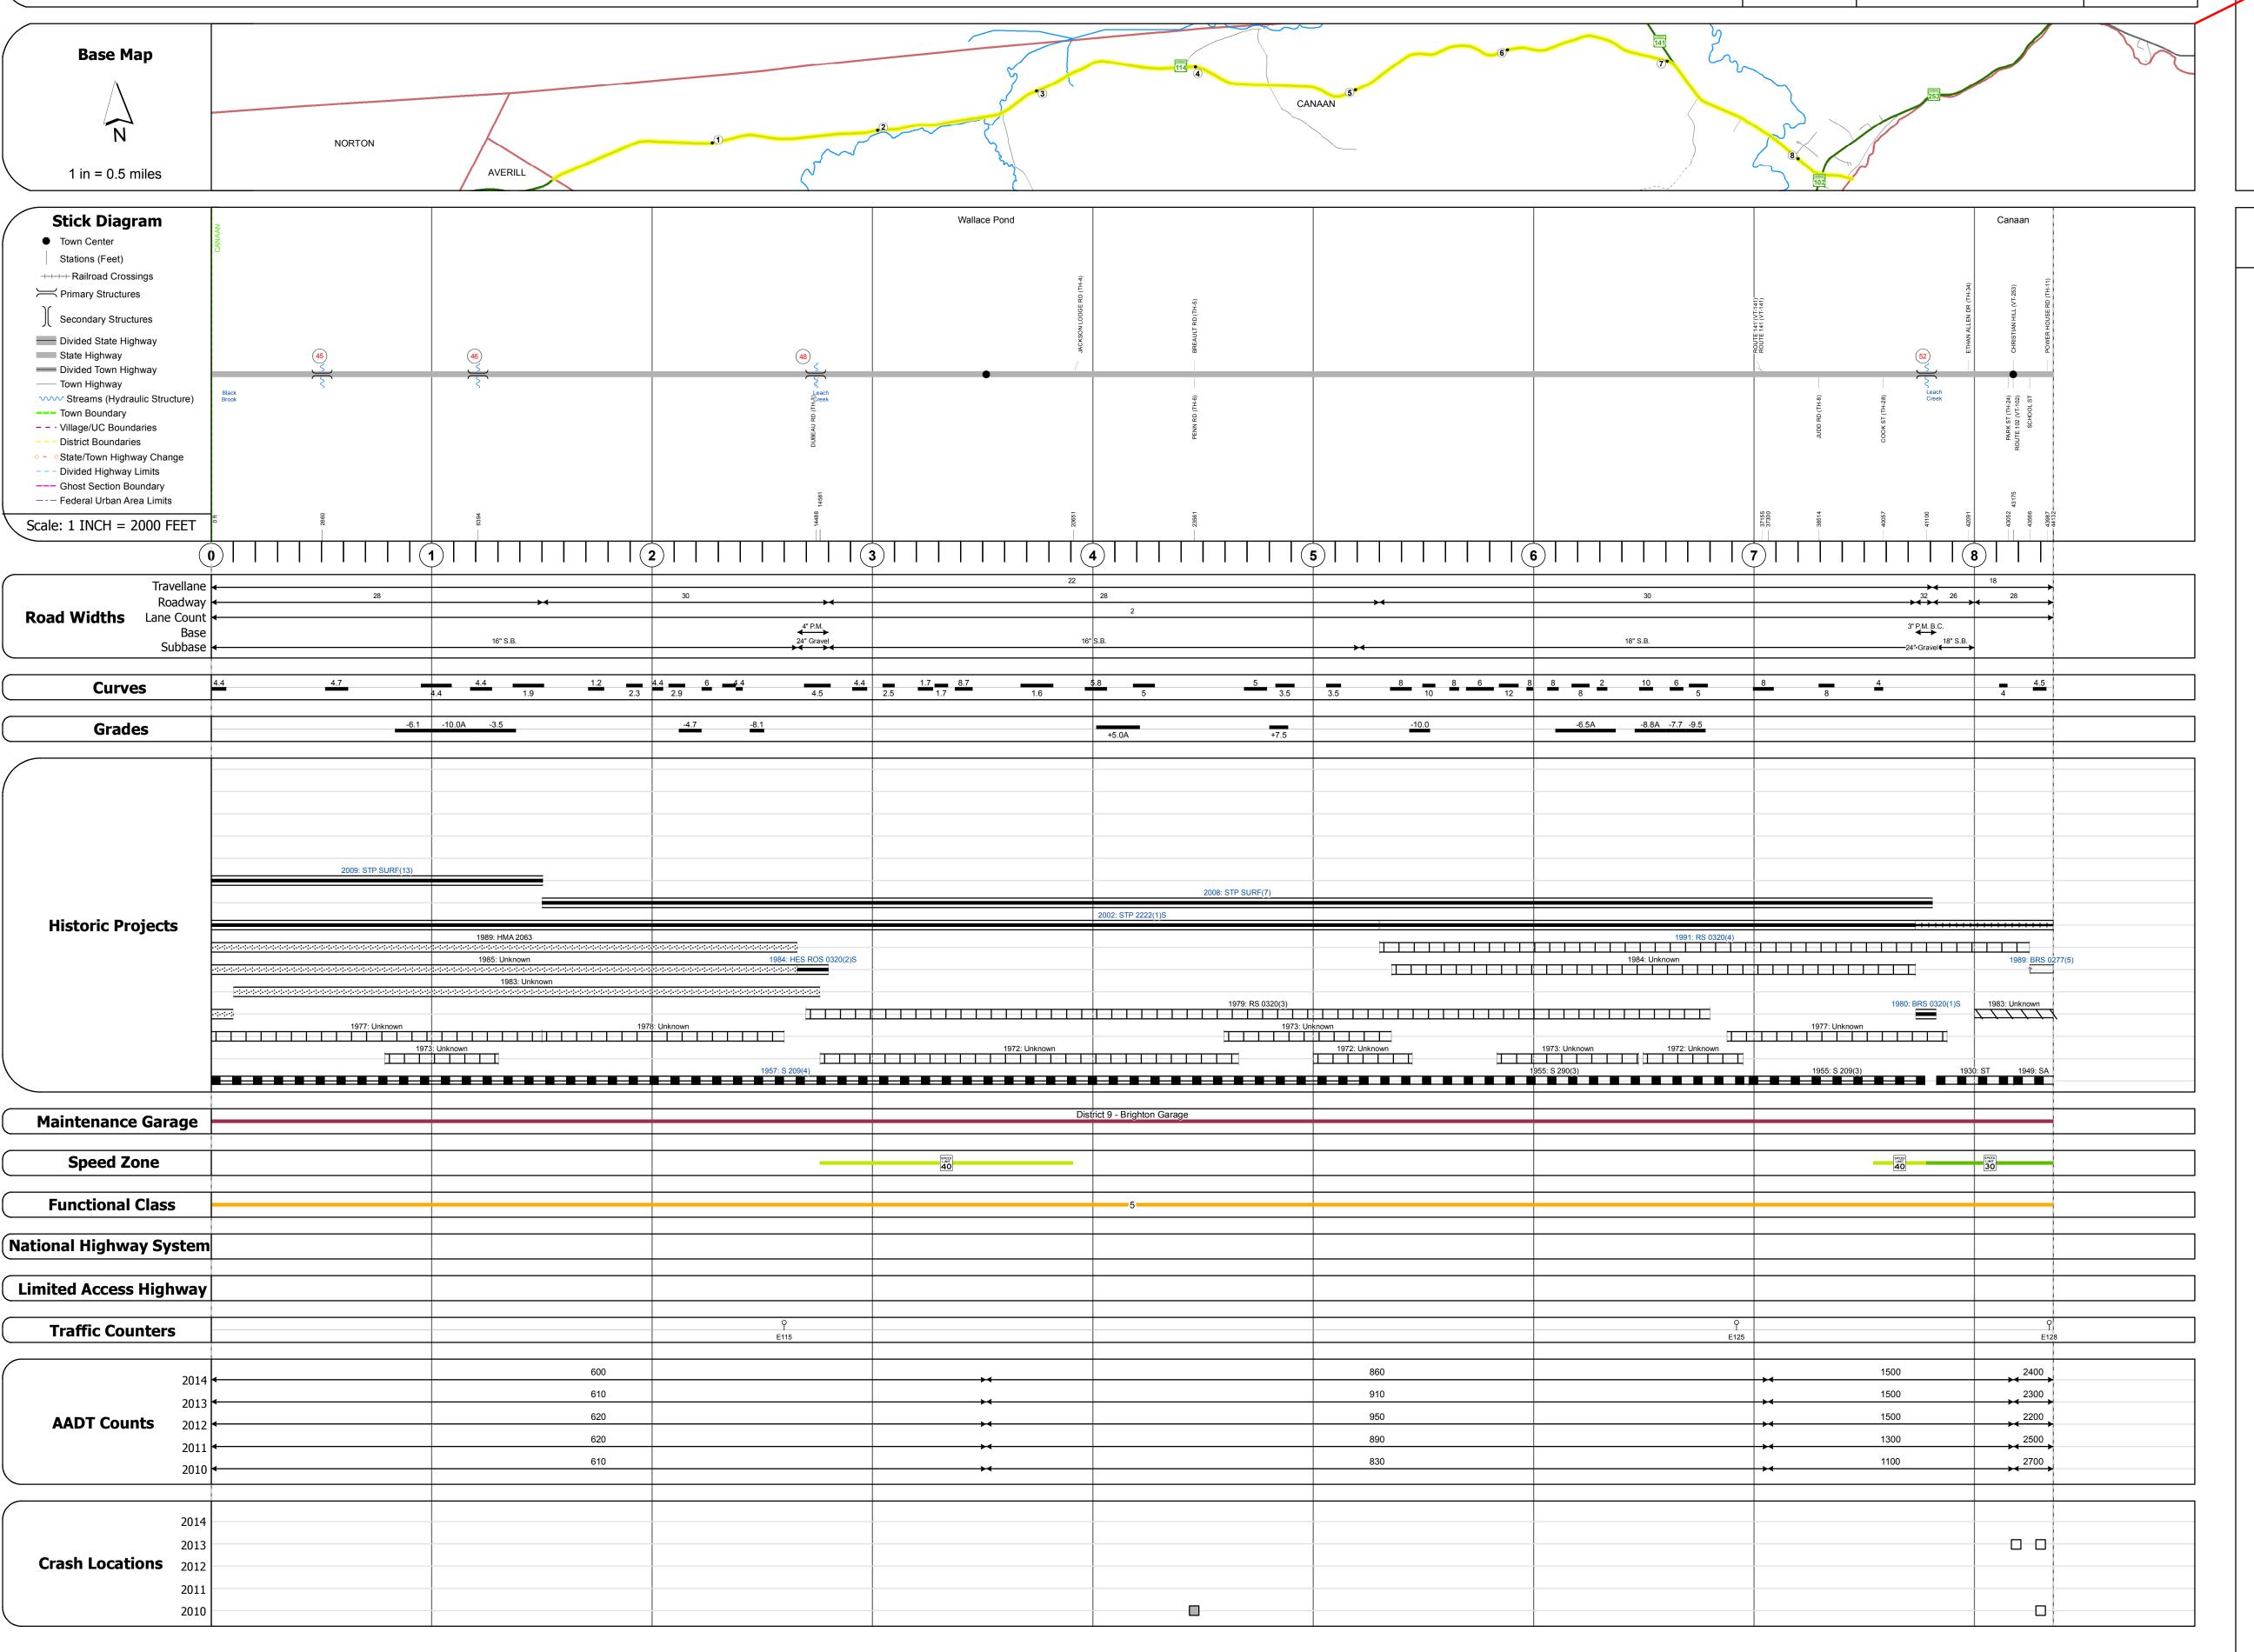

## **Route Log and Progress Chart**

**DRAFT** Please Note: Errors and Omissions May Exist. Contact the VTrans Mapping Section with questions or concerns.

**DISTRICT TOWN ROUTE** VT-114 **CANAAN** 

| Culvert 45: Culvert - 1957 Structure No. 300320004505061 Length: 13' Under Clearance: 8.0' Facility Carried: VT114 Bridge Type: CGMPPA Features Intersected: BROOK Maintenance: State                                                                    |
|----------------------------------------------------------------------------------------------------------------------------------------------------------------------------------------------------------------------------------------------------------|
| Culvert 46: Culvert - 1957 Structure No. 300320004605061 Length: 6' Under Clearance: 6.0' Facility Carried: VT114 Bridge Type: A.C.C.G.M.P Features Intersected: BROOK Maintenance: State                                                                |
| Bridge 48: Stringer/multi-beam or girder - 1984 Structure No. 200320004805062 Length: 58' Width: 32.8' Facility Carried: VT 00114 ML Bridge Type: ROLLED BEAM Features Intersected: LEACH CREEK Surface: Bituminous Maintenance/Ownership: State         |
| Bridge 52: Stringer/multi-beam or girder - 1980 Structure No. 200320005205062 Length: 90' Width: 33.4' Facility Carried: VT 00114 ML Bridge Type: WELDED PLATE GIRDER Features Intersected: LEACH CREEK Surface: Bituminous Maintenance/Ownership: State |
|                                                                                                                                                                                                                                                          |
|                                                                                                                                                                                                                                                          |
|                                                                                                                                                                                                                                                          |
|                                                                                                                                                                                                                                                          |
|                                                                                                                                                                                                                                                          |
|                                                                                                                                                                                                                                                          |
|                                                                                                                                                                                                                                                          |
|                                                                                                                                                                                                                                                          |
|                                                                                                                                                                                                                                                          |
|                                                                                                                                                                                                                                                          |

STRUCTURE DESCRIPTIONS

1 - Interstate 3 - Principal 5 - Major Collector 2 - Other 4 - Minor Freeways and Arterial speed speed

(percent) grade up grade down

**Traffic Counters** 

(count) → **Crash Locations** Fatal Property Damage Only ■ Injury □ Unknown Crash Type

0320 5 - Major Collector

Mileage by Functional Class By Sheet Page Total Mileage: 8.358 mi

Mileage by Town By Sheet 8.358 CANAAN - V114-0506 8.358 of 8.358 Page Total Mileage: 8.358 mi

**TOWN DISTRICT CANAAN** 

**ROUTE** Date: 11/15/16 **VT-114** ETE mileage: TWN mileage: 42.628 to 50.986

1 of 1

0.0 to 8.358