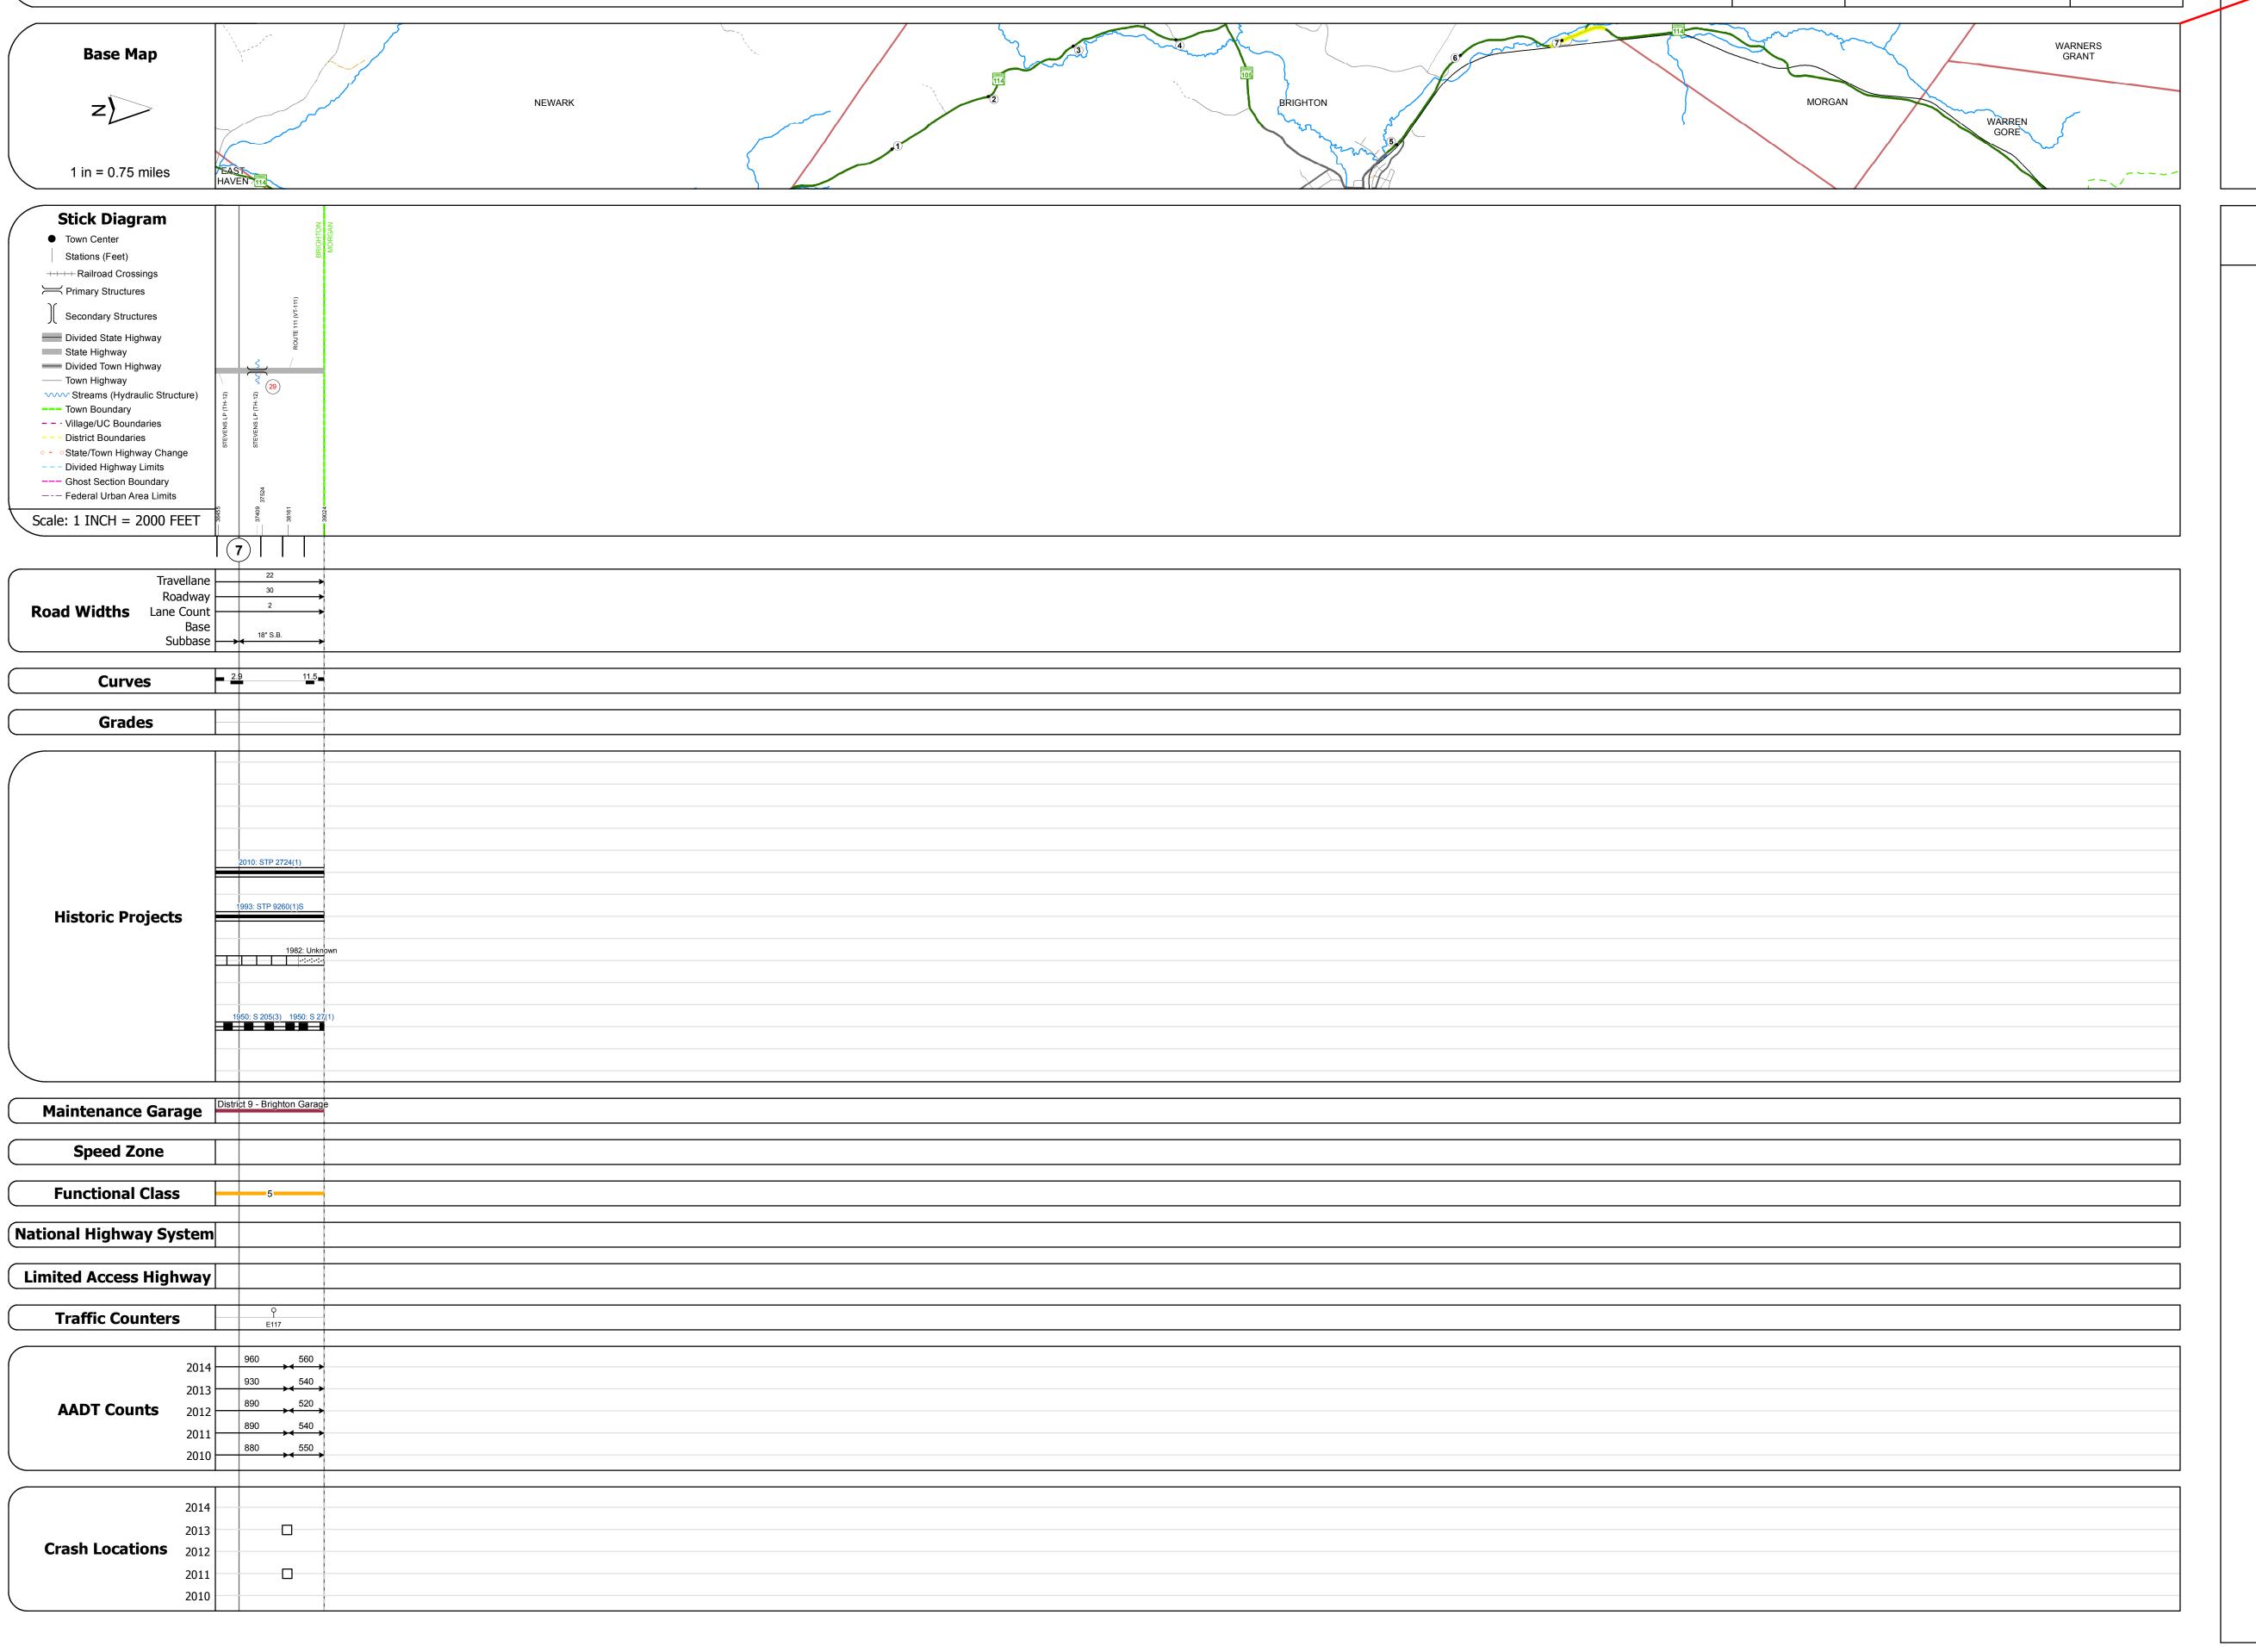

## **Route Log and Progress Chart**

**DRAFT** Please Note: Errors and Omissions May Exist. Contact the VTrans Mapping Section with questions or concerns.

**DISTRICT TOWN ROUTE BRIGHTON** VT-114

Culvert 29: Culvert - 1950

Structure No. 300321002905041

Features Intersected: BROOK

Length: 8' Under Clearance: 5.42'

Facility Carried: VT114

Bridge Type: RC BOX

Maintenance: State

STRUCTURE DESCRIPTIONS

Mileage by Functional Class By Sheet

Page Total Mileage: 0.499 mi

0321 5 - Major Collector

Mileage by Town By Sheet

0.499 of 7.391

Page Total Mileage: 0.499 mi

**DISTRICT** 

BRIGHTON - V114-0504

| TOWN     | Date: 11/15/16                 | ROUTE                               |
|----------|--------------------------------|-------------------------------------|
| BRIGHTON | 2 of 2                         | VT-114  ETE mileage: 23.4 to 23.899 |
|          | TWN mileage:<br>6.892 to 7.391 |                                     |

**Road Widths** 

**Traffic Counters** 

(count) →

**Crash Locations** Fatal Property Damage Only

■ Injury □ Unknown Crash Type

**Historic Projects** 

ःः Bituminous Seal **∑** Gravel

Unknown
Retreatment
Resurface
Bituminous Mix
Skinny Mix
Bituminous Concrete
Bituminous Macadam
Cold Plane and
Bituminous Concrete
Bituminous Concrete