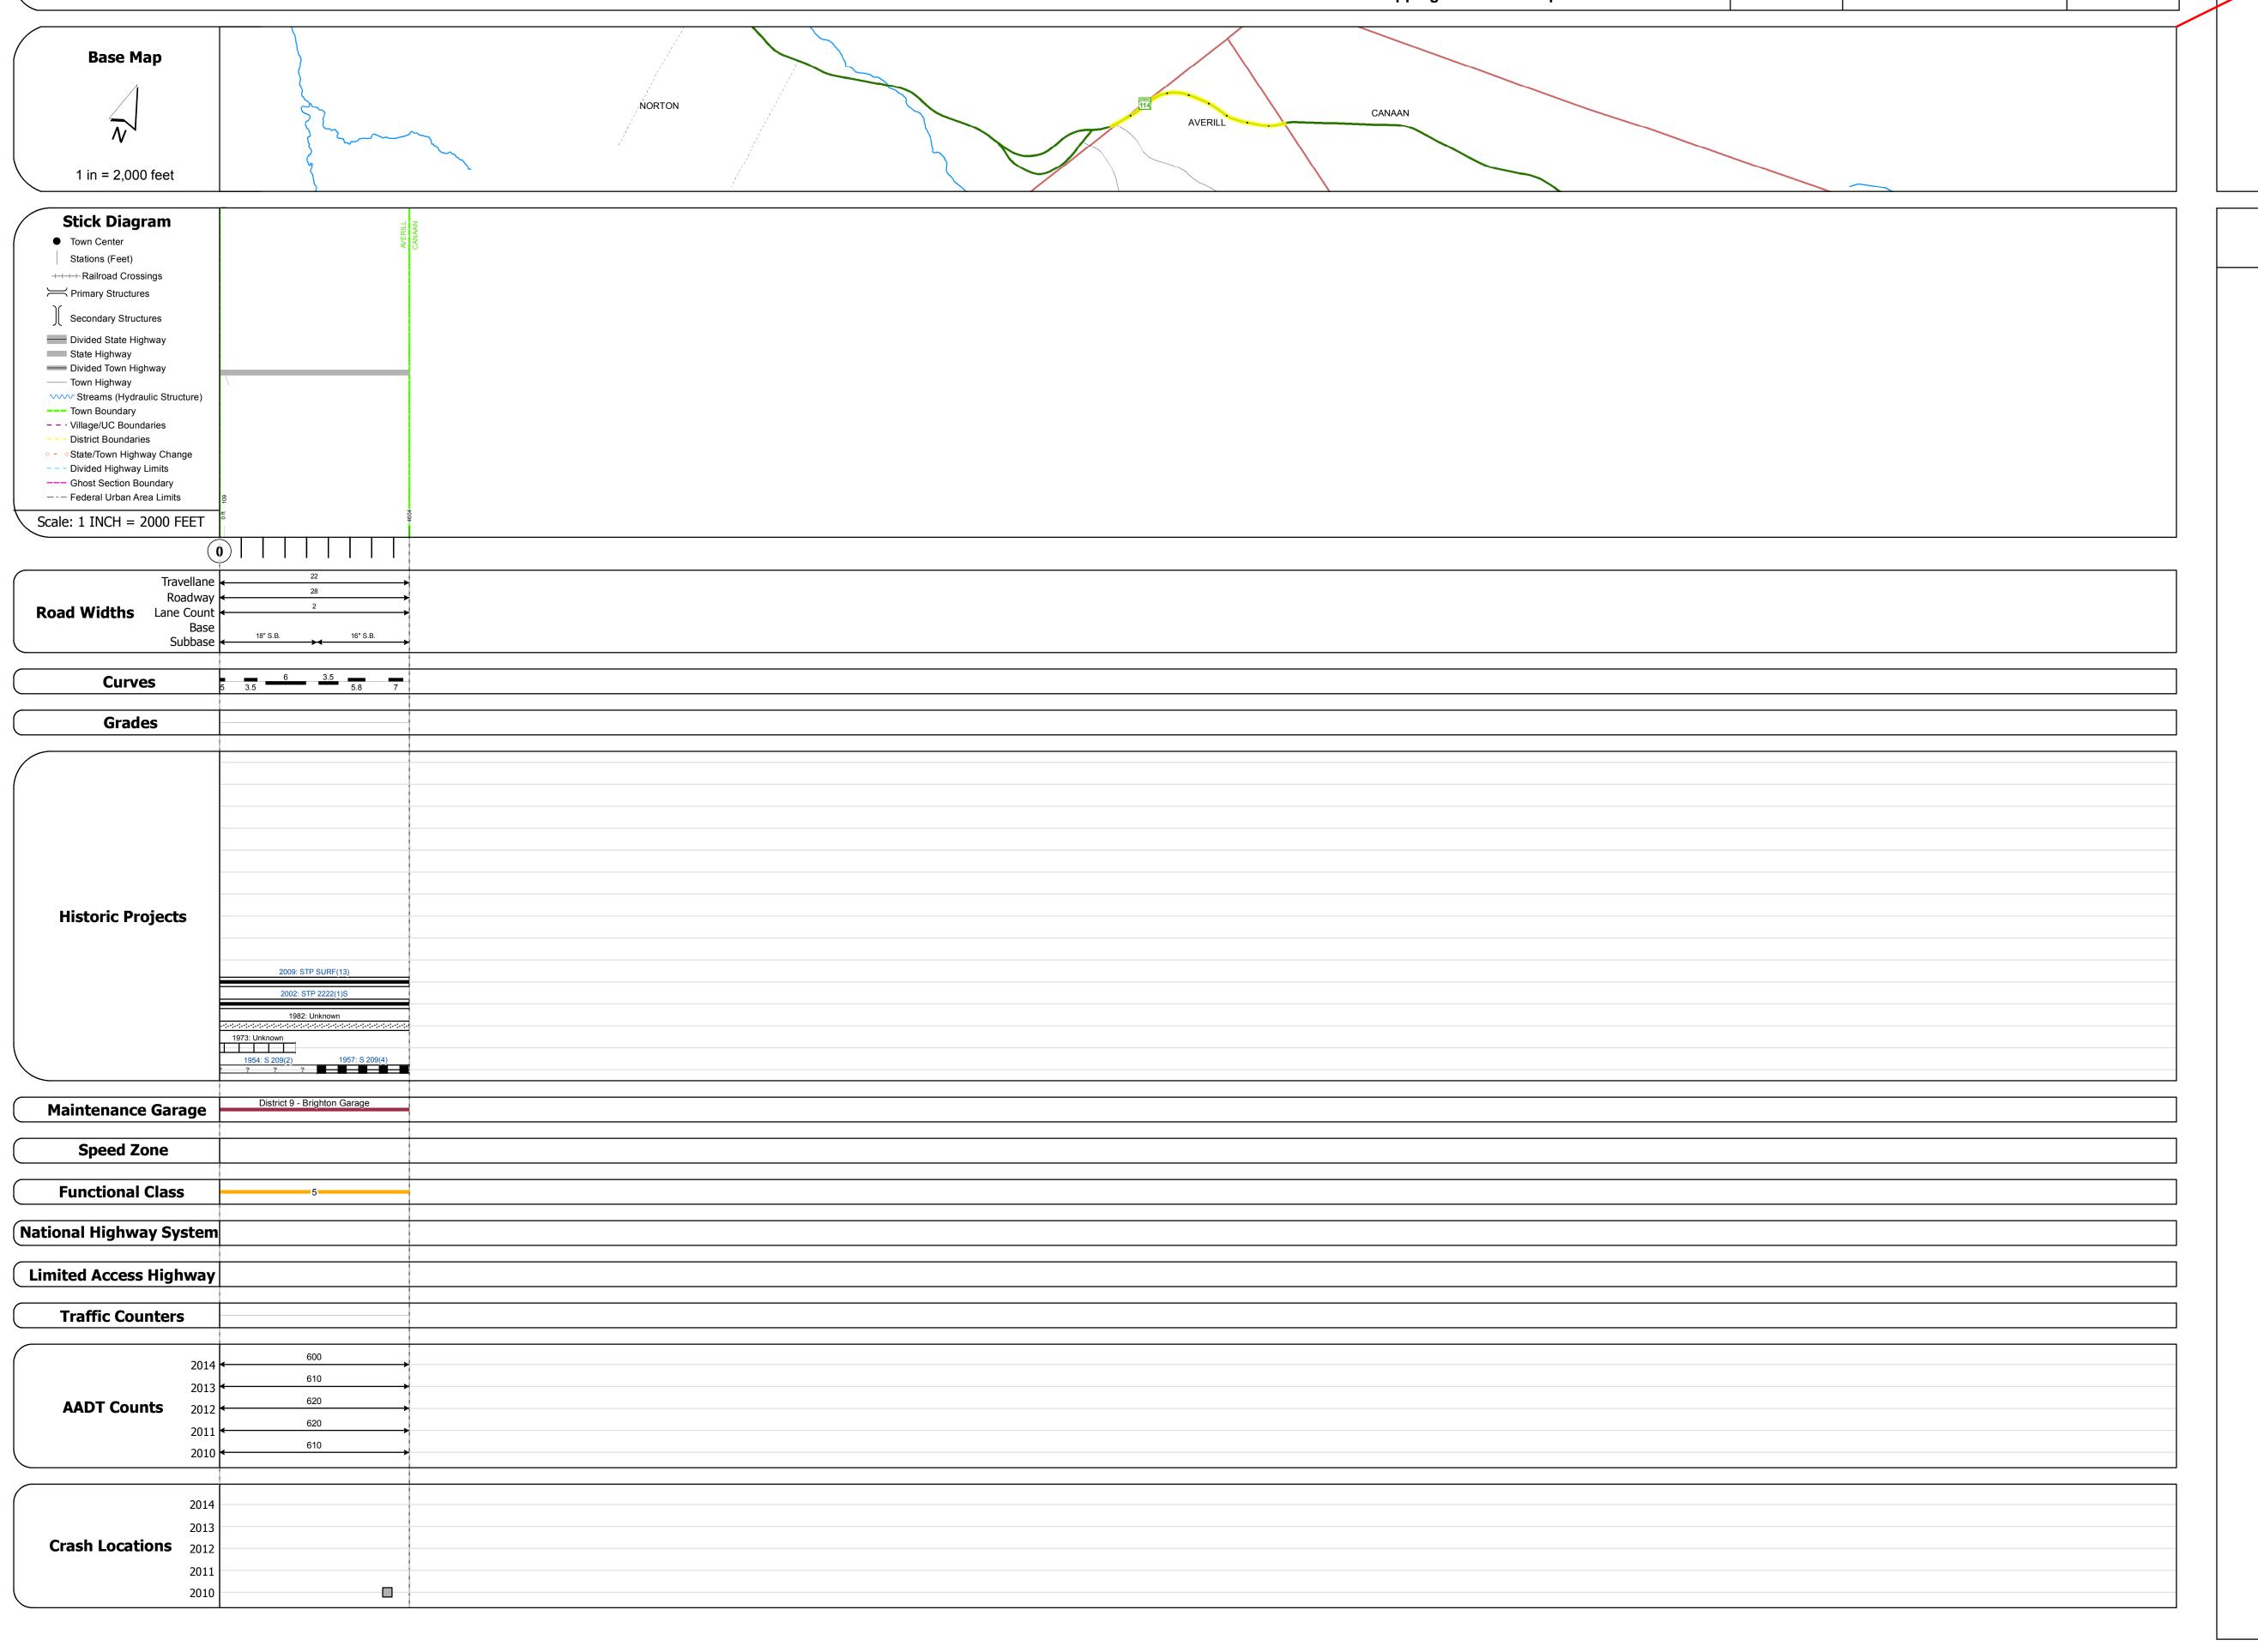

## **Route Log and Progress Chart**

Please Note: Errors and Omissions May Exist.
Contact the VTrans Mapping Section with questions or concerns.

**TOWN** 

**AVERILL** 

**ROUTE** 

VT-114

ETE mileage: 41.756 to 42.628

Date: 11/15/16

1 of 1

TWN mileage: 0.0 to 0.872

STRUCTURE DESCRIPTIONS

| Historic Projects                                                                 | Functional Class                                                                                                                                                                                                                                                                                                                                                                                                                                                                                                                                                                                                                                                                                                                                                                                                                                                                                                                                                                                                                                                                                                                                                                                                                                                                                                                                                                                                                                                                                                                                                                                                                                                                                                                                                                                                                                                                                                                                                                                                                                                                                                             | Curves               | Road Widths      | AADT                          | Mileage by Functional Class By Sheet |                            | Mileage by Town By Sheet |                              |          |
|-----------------------------------------------------------------------------------|------------------------------------------------------------------------------------------------------------------------------------------------------------------------------------------------------------------------------------------------------------------------------------------------------------------------------------------------------------------------------------------------------------------------------------------------------------------------------------------------------------------------------------------------------------------------------------------------------------------------------------------------------------------------------------------------------------------------------------------------------------------------------------------------------------------------------------------------------------------------------------------------------------------------------------------------------------------------------------------------------------------------------------------------------------------------------------------------------------------------------------------------------------------------------------------------------------------------------------------------------------------------------------------------------------------------------------------------------------------------------------------------------------------------------------------------------------------------------------------------------------------------------------------------------------------------------------------------------------------------------------------------------------------------------------------------------------------------------------------------------------------------------------------------------------------------------------------------------------------------------------------------------------------------------------------------------------------------------------------------------------------------------------------------------------------------------------------------------------------------------|----------------------|------------------|-------------------------------|--------------------------------------|----------------------------|--------------------------|------------------------------|----------|
| Unknown Bituminous Concrete Surface Treated                                       | 1 - Interstate 3 - Principal 5 - Major System Arterial Collector                                                                                                                                                                                                                                                                                                                                                                                                                                                                                                                                                                                                                                                                                                                                                                                                                                                                                                                                                                                                                                                                                                                                                                                                                                                                                                                                                                                                                                                                                                                                                                                                                                                                                                                                                                                                                                                                                                                                                                                                                                                             | (degrees) Left Right | <b>←</b> (ft)    | (count)                       | 0320 5 - Major Collector             | 0.872                      | AVERILL - V114-0501      | 0.872 of 0.872               | DISTRICT |
| Retreatment Bituminous Macadam Gravel                                             | 1 .,                                                                                                                                                                                                                                                                                                                                                                                                                                                                                                                                                                                                                                                                                                                                                                                                                                                                                                                                                                                                                                                                                                                                                                                                                                                                                                                                                                                                                                                                                                                                                                                                                                                                                                                                                                                                                                                                                                                                                                                                                                                                                                                         | Right                |                  |                               |                                      |                            |                          |                              | DISTRICT |
| Resurface Cold Plane and Plant Mix                                                | 2 - Other 4 - Minor 6 - Minor Collector                                                                                                                                                                                                                                                                                                                                                                                                                                                                                                                                                                                                                                                                                                                                                                                                                                                                                                                                                                                                                                                                                                                                                                                                                                                                                                                                                                                                                                                                                                                                                                                                                                                                                                                                                                                                                                                                                                                                                                                                                                                                                      |                      |                  |                               |                                      |                            |                          |                              |          |
| Bituminous Mix Bituminous Concrete Reclaimed Base and                             | Expressways                                                                                                                                                                                                                                                                                                                                                                                                                                                                                                                                                                                                                                                                                                                                                                                                                                                                                                                                                                                                                                                                                                                                                                                                                                                                                                                                                                                                                                                                                                                                                                                                                                                                                                                                                                                                                                                                                                                                                                                                                                                                                                                  | Grades               | Traffic Counters | Crash Locations               |                                      |                            |                          |                              |          |
| Skinny Mix Concrete — Bituminous Concrete                                         | Speed Zones                                                                                                                                                                                                                                                                                                                                                                                                                                                                                                                                                                                                                                                                                                                                                                                                                                                                                                                                                                                                                                                                                                                                                                                                                                                                                                                                                                                                                                                                                                                                                                                                                                                                                                                                                                                                                                                                                                                                                                                                                                                                                                                  | (percent) grade up   | Υ                | Fatal Property Damage Only    |                                      |                            |                          |                              | Q        |
| Bituminous Seal  Gravel                                                           | SPEED   SPEE | grade down           | (counter ID)     | ☐ Injury ☐ Unknown Crash Type |                                      |                            |                          |                              | 9        |
| Indicated plans available - http://vtransmap01.aot.state.vt.us/rp/dpr/Dlwebstore/ | 25 30 35 40 45 50 55 60 65                                                                                                                                                                                                                                                                                                                                                                                                                                                                                                                                                                                                                                                                                                                                                                                                                                                                                                                                                                                                                                                                                                                                                                                                                                                                                                                                                                                                                                                                                                                                                                                                                                                                                                                                                                                                                                                                                                                                                                                                                                                                                                   |                      |                  |                               | Pa                                   | ge Total Mileage: 0.872 mi |                          | Page Total Mileage: 0.872 mi |          |