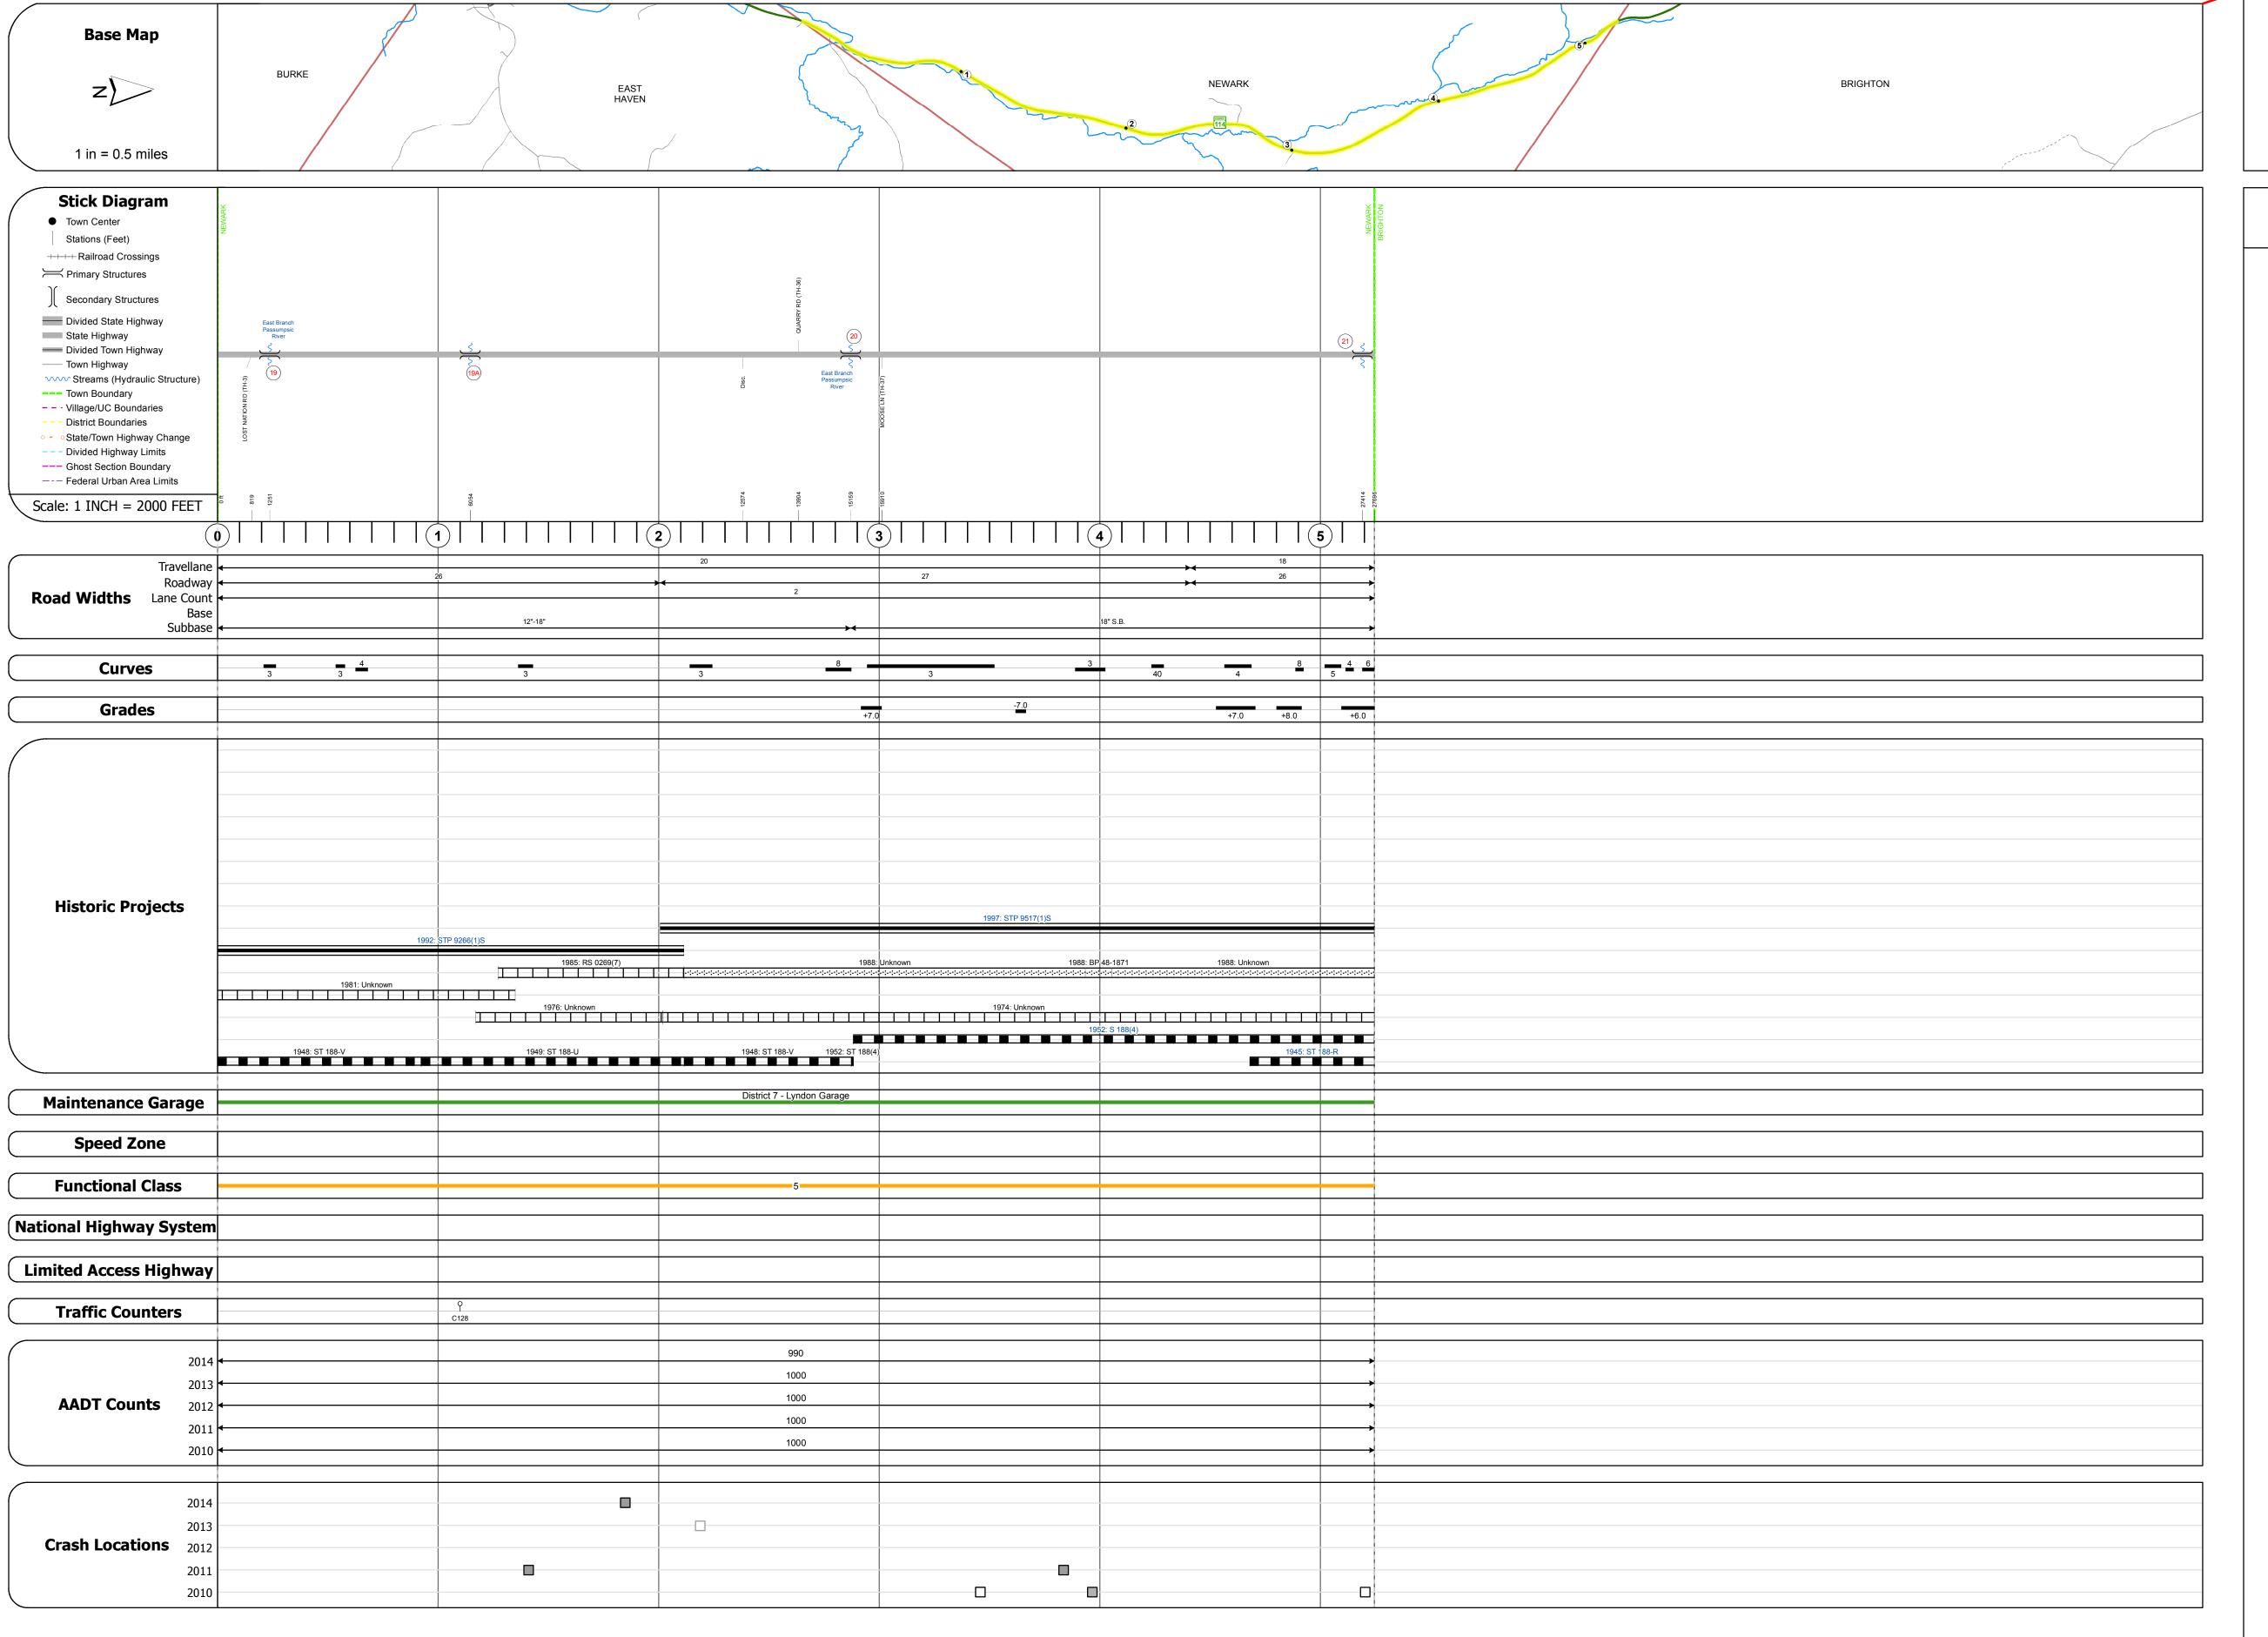

## **Route Log and Progress Chart**

**DISTRICT DRAFT** Please Note: Errors and Omissions May Exist. **NEWARK** Contact the VTrans Mapping Section with questions or concerns.

**TOWN ROUTE** VT-114

| Bridge 19: Stringer/multi-beam or girder - 1929 Structure No. 200269001903082 Length: 54' Width: 24.9' Facility Carried: VT 00114 ML Bridge Type: ROLLED BEAM Features Intersected: EAST BR PASSUMPSIC RIVER Maintenance/Ownership: State |
|-------------------------------------------------------------------------------------------------------------------------------------------------------------------------------------------------------------------------------------------|
| Culvert 19A: Culvert - 1949 Structure No. 300269019A03081 Length: 6' Under Clearance: 6.0' Facility Carried: VT114 Bridge Type: ACCGMP Features Intersected: BROOK Maintenance: State                                                     |
| Bridge 20: Slab - 1931 Structure No. 300269002003081 Length: 22' Width: 24.4' Under Clearance: 6.0' Facility Carried: VT114 Bridge Type: CONCRETE SLAB Features Intersected: PASSUMPSIC RIVER Surface: Bituminous Maintenance: State      |
| Culvert 21: Culvert - 1945 Structure No. 300269002103081 Length: 10' Under Clearance: 8.0' Facility Carried: VT114 Bridge Type: RC BOX Features Intersected: KINGS BROOK Maintenance: State                                               |
|                                                                                                                                                                                                                                           |

STRUCTURE DESCRIPTIONS

| Historic Projects                                                                 | Functional Class                                                                                                                                                                                                                                                                                                                                                                                                                                                                                                                                                                                                                                                                                                                                                                                                                                                                                                                                                                                                                                                                                                                                                                                                                                                                                                                                                                                                                                                                                                                                                                                                                                                                                                                                                                                                                                                                                                                                                                                                                                                                                                             | Curves               | Road Widths      | AADT                          | Mileage by Functional Class By Sheet |                             | Mileage by Town By Sheet |                              |
|-----------------------------------------------------------------------------------|------------------------------------------------------------------------------------------------------------------------------------------------------------------------------------------------------------------------------------------------------------------------------------------------------------------------------------------------------------------------------------------------------------------------------------------------------------------------------------------------------------------------------------------------------------------------------------------------------------------------------------------------------------------------------------------------------------------------------------------------------------------------------------------------------------------------------------------------------------------------------------------------------------------------------------------------------------------------------------------------------------------------------------------------------------------------------------------------------------------------------------------------------------------------------------------------------------------------------------------------------------------------------------------------------------------------------------------------------------------------------------------------------------------------------------------------------------------------------------------------------------------------------------------------------------------------------------------------------------------------------------------------------------------------------------------------------------------------------------------------------------------------------------------------------------------------------------------------------------------------------------------------------------------------------------------------------------------------------------------------------------------------------------------------------------------------------------------------------------------------------|----------------------|------------------|-------------------------------|--------------------------------------|-----------------------------|--------------------------|------------------------------|
| Unknown Bituminous Concrete Surface Treated                                       | 1 - Interstate 3 - Principal 5 - Major<br>System Arterial Collector                                                                                                                                                                                                                                                                                                                                                                                                                                                                                                                                                                                                                                                                                                                                                                                                                                                                                                                                                                                                                                                                                                                                                                                                                                                                                                                                                                                                                                                                                                                                                                                                                                                                                                                                                                                                                                                                                                                                                                                                                                                          | (degrees) Left Right | <b>←</b> (ft)    | (count)                       | 0269 5 - Major Collector             | 5.245                       | NEWARK - V114-0308       | 5.245 of 5.245               |
| Retreatment Bituminous Macadam Gravel                                             | 2 Other 4 Miner 6 Miner                                                                                                                                                                                                                                                                                                                                                                                                                                                                                                                                                                                                                                                                                                                                                                                                                                                                                                                                                                                                                                                                                                                                                                                                                                                                                                                                                                                                                                                                                                                                                                                                                                                                                                                                                                                                                                                                                                                                                                                                                                                                                                      | — <b>■■■</b> — Right |                  |                               |                                      |                             |                          |                              |
| Resurface Cold Plane and Plant Mix                                                | Freeways and Arterial Collector                                                                                                                                                                                                                                                                                                                                                                                                                                                                                                                                                                                                                                                                                                                                                                                                                                                                                                                                                                                                                                                                                                                                                                                                                                                                                                                                                                                                                                                                                                                                                                                                                                                                                                                                                                                                                                                                                                                                                                                                                                                                                              | 0 - 1                | Traffic Counters | Crack Locations               |                                      |                             |                          | <u> </u>                     |
| Bituminous Mix  Bituminous Concrete  Reclaimed Base and Bituminous Concrete       |                                                                                                                                                                                                                                                                                                                                                                                                                                                                                                                                                                                                                                                                                                                                                                                                                                                                                                                                                                                                                                                                                                                                                                                                                                                                                                                                                                                                                                                                                                                                                                                                                                                                                                                                                                                                                                                                                                                                                                                                                                                                                                                              | Grades               | Traffic Counters | Crash Locations               |                                      |                             |                          |                              |
| Skilling with                                                                     | Speed Zones                                                                                                                                                                                                                                                                                                                                                                                                                                                                                                                                                                                                                                                                                                                                                                                                                                                                                                                                                                                                                                                                                                                                                                                                                                                                                                                                                                                                                                                                                                                                                                                                                                                                                                                                                                                                                                                                                                                                                                                                                                                                                                                  | (percent) grade up   | Ϋ                | Fatal Property Damage Only    |                                      |                             |                          |                              |
| Bituminous Seal 🕟 Gravel                                                          | SPEED   SPEE | grade down           | (counter ID)     | ■ Injury □ Unknown Crash Type |                                      |                             |                          |                              |
| Indicated plans available - http://vtransmap01.aot.state.vt.us/rp/dpr/Dlwebstore/ | 25 30 35 40 45 50 55 60 65                                                                                                                                                                                                                                                                                                                                                                                                                                                                                                                                                                                                                                                                                                                                                                                                                                                                                                                                                                                                                                                                                                                                                                                                                                                                                                                                                                                                                                                                                                                                                                                                                                                                                                                                                                                                                                                                                                                                                                                                                                                                                                   |                      |                  |                               | P                                    | age Total Mileage: 5.245 mi |                          | Page Total Mileage: 5.245 mi |