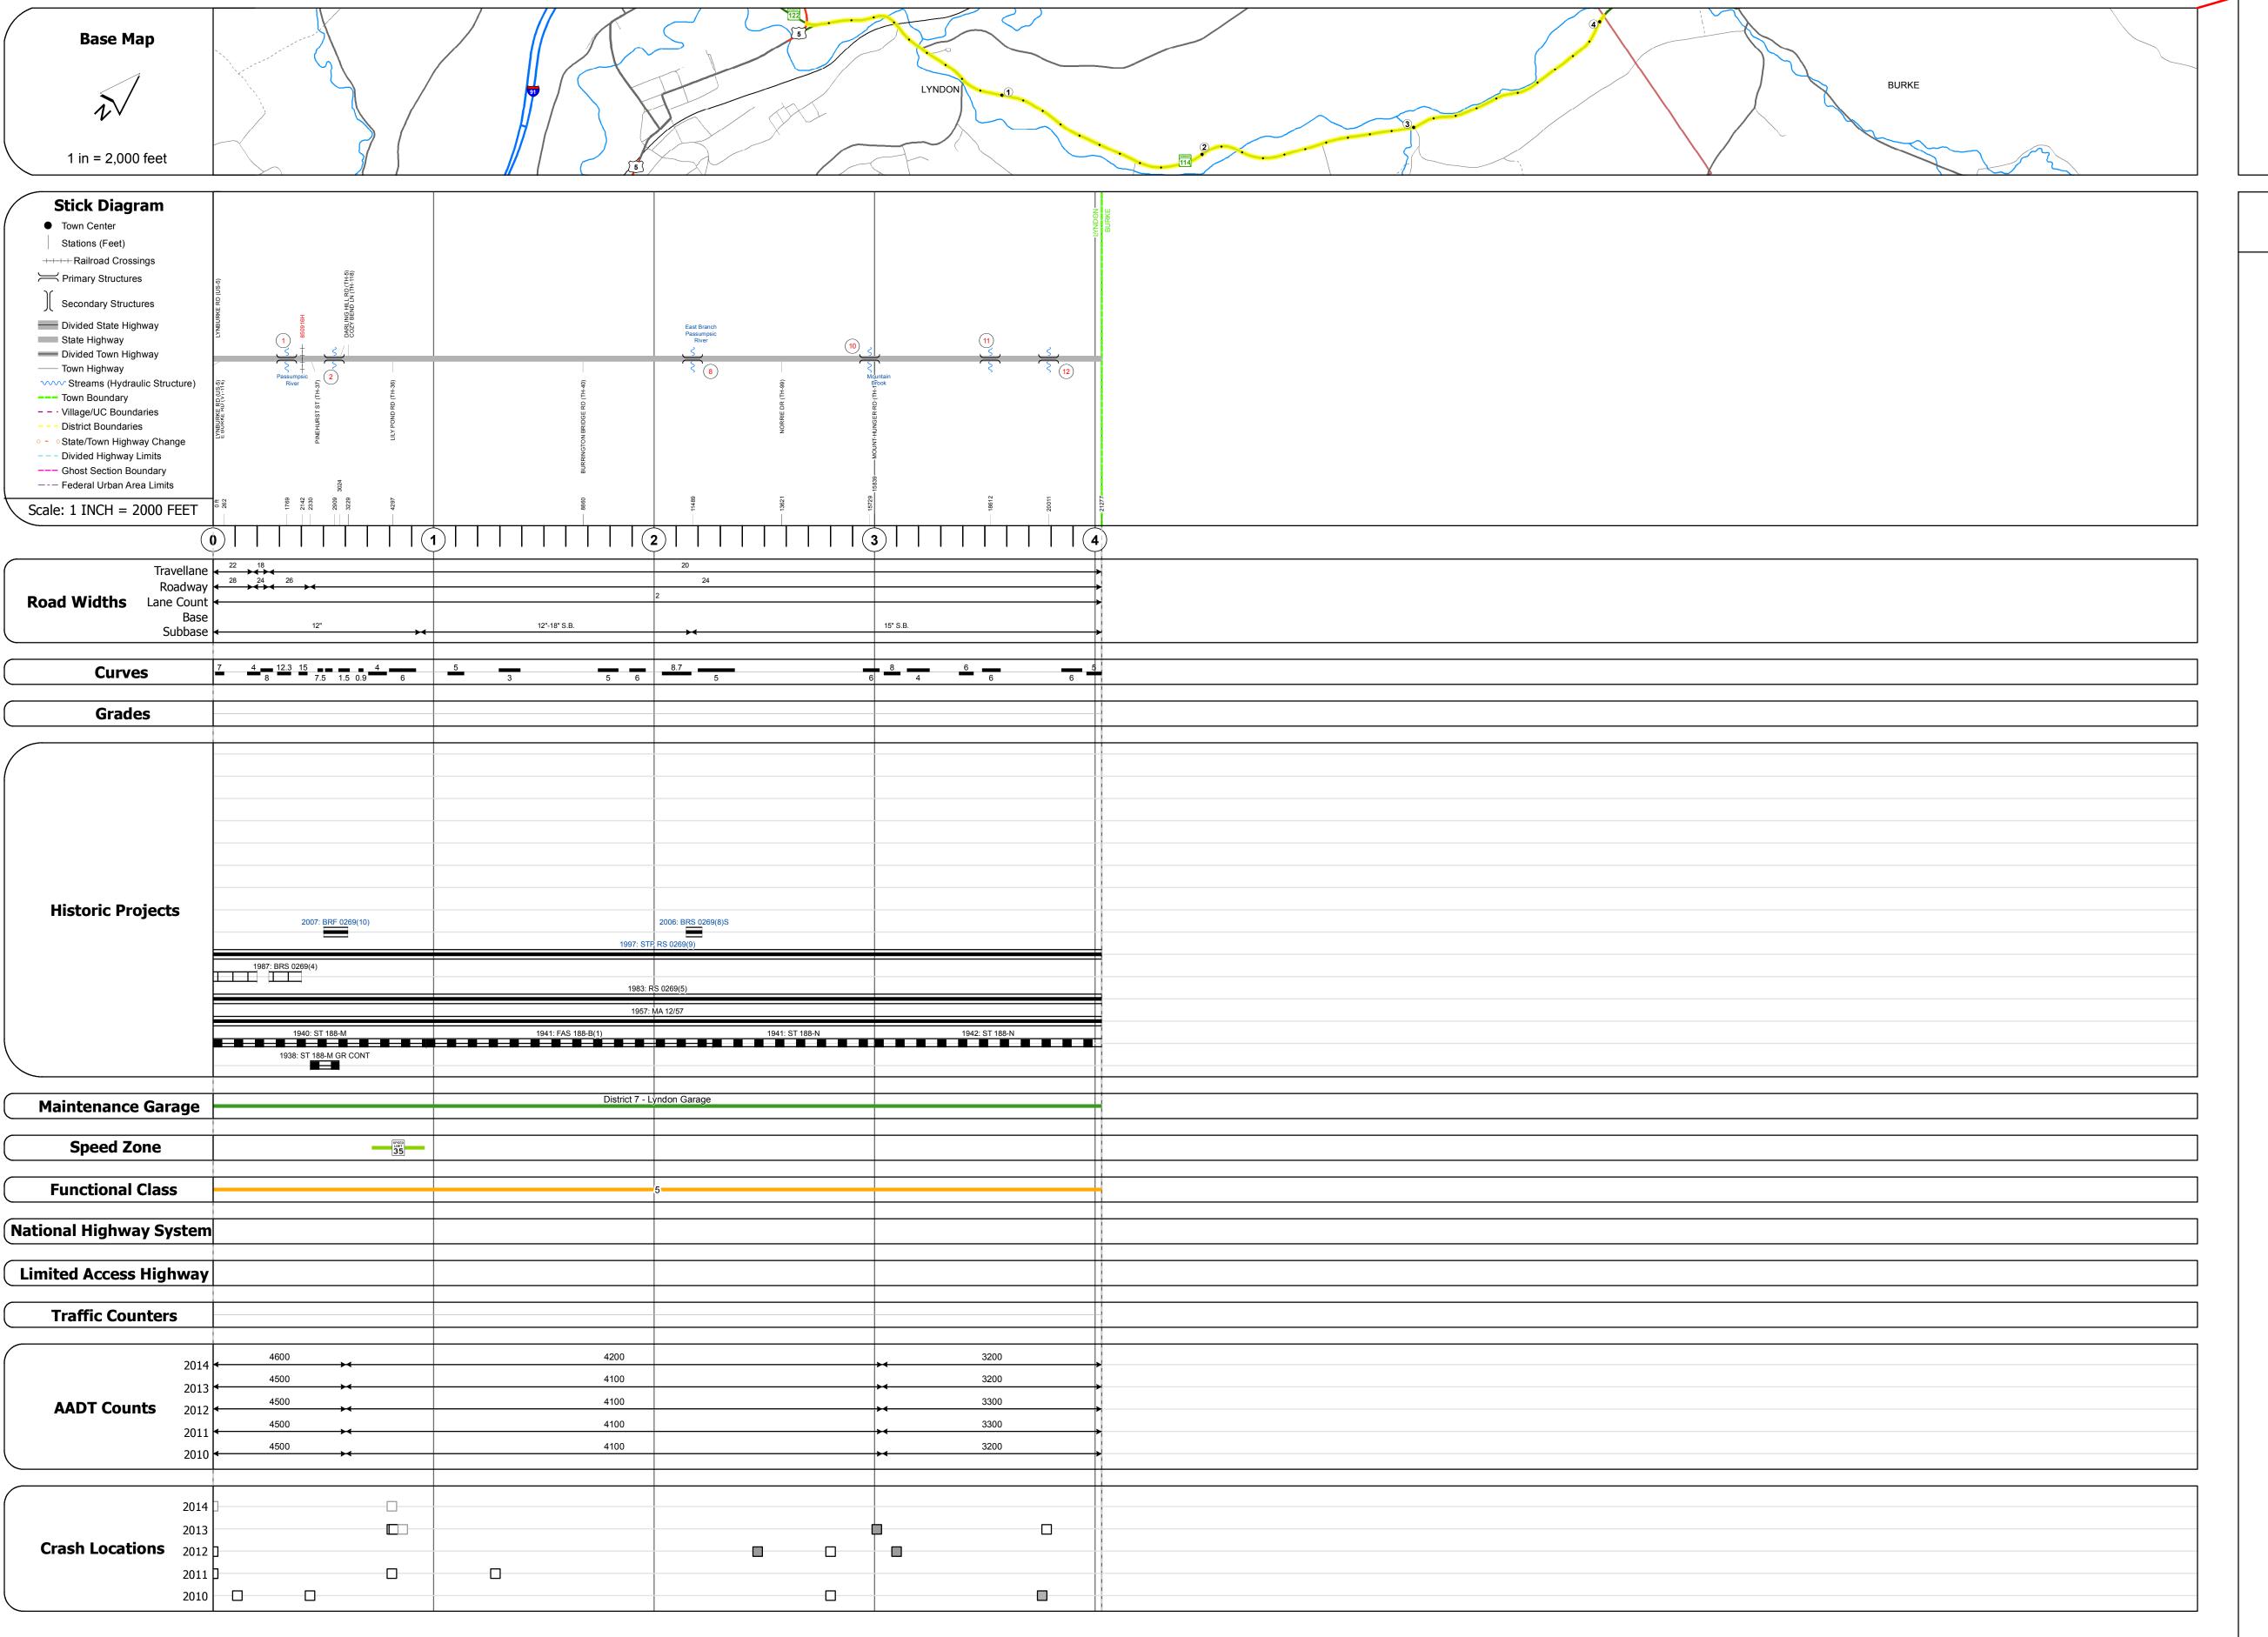

## **Route Log and Progress Chart**

**DRAFT** Please Note: Errors and Omissions May Exist. Contact the VTrans Mapping Section with questions or concerns.

**DISTRICT TOWN ROUTE** LYNDON VT-114

|                                                                         | STRUC                                                   | TURE D                                 | DESCRIPT | TIONS |  |
|-------------------------------------------------------------------------|---------------------------------------------------------|----------------------------------------|----------|-------|--|
|                                                                         |                                                         |                                        |          |       |  |
| Structu<br>Length<br>Width:<br>Facility<br>Bridge<br>Feature<br>Surface | r/multi-beam or girder<br>re No. 200269000103<br>: 178' | :072<br>L<br>URVED GIR<br>JMPSIC RIVER |          |       |  |
| Structu<br>Length<br>Width:<br>Facility<br>Bridge<br>Feature<br>Surface | r/multi-beam or girder<br>re No. 200269000203<br>: 100' | 072<br>L<br>JMPSIC RIVER               |          |       |  |
| Structu<br>Length<br>Width:<br>Facility<br>Bridge<br>Feature<br>Surface | r/multi-beam or girder<br>re No. 200269000803<br>: 95'  | 072<br>L<br>E GIRDER<br>PASSUMPSIC     | RIVER    |       |  |
| Length Width: Under Facility Bridge Feature Surface                     | 1928<br>re No. 300269001003<br>: 19'                    | _AB                                    |          |       |  |
| Length<br>Width:<br>Under<br>Facility<br>Bridge<br>Feature<br>Surface   | 1941<br>re No. 300269001103<br>: 12'                    | _AB                                    |          |       |  |
| Length Width: Under Facility Bridge Feature Surface                     | 1941<br>re No. 300269001203<br>: 12'                    | _AB                                    |          |       |  |
|                                                                         |                                                         |                                        |          |       |  |
|                                                                         |                                                         |                                        |          |       |  |
|                                                                         |                                                         |                                        |          |       |  |

| Curves                               |  |  |  |  |  |
|--------------------------------------|--|--|--|--|--|
| Left<br>Right                        |  |  |  |  |  |
| Grades                               |  |  |  |  |  |
| (percent) grade up                   |  |  |  |  |  |
| grade down                           |  |  |  |  |  |
|                                      |  |  |  |  |  |
| oping Section, 1 National Life Drive |  |  |  |  |  |

| Road Widths          | AADT                       |  |  |
|----------------------|----------------------------|--|--|
| <b>←</b> (ft)        | (count)                    |  |  |
| Traffic Counters     | Crash Locations            |  |  |
| (counter ID)         | Fatal Property Dai         |  |  |
| vo Montpolior VT 056 | 22 5004 Tolonbono, 902 929 |  |  |

| AADT  ← (count)  → |                                                        |  |  |  |  |  |
|--------------------|--------------------------------------------------------|--|--|--|--|--|
| Fatal              | rash Locations Property Damage Only Unknown Crash Type |  |  |  |  |  |

| Mileage by Functional Class By Sheet |                     |                             | Mileage by Town By Sheet |                             |  |
|--------------------------------------|---------------------|-----------------------------|--------------------------|-----------------------------|--|
| 69                                   | 5 - Major Collector | 4.030                       | LYNDON - V114-0307       | 4.03 of 4.03                |  |
|                                      | Pa                  | age Total Mileage: 4.030 mi |                          | Page Total Mileage: 4.03 mi |  |